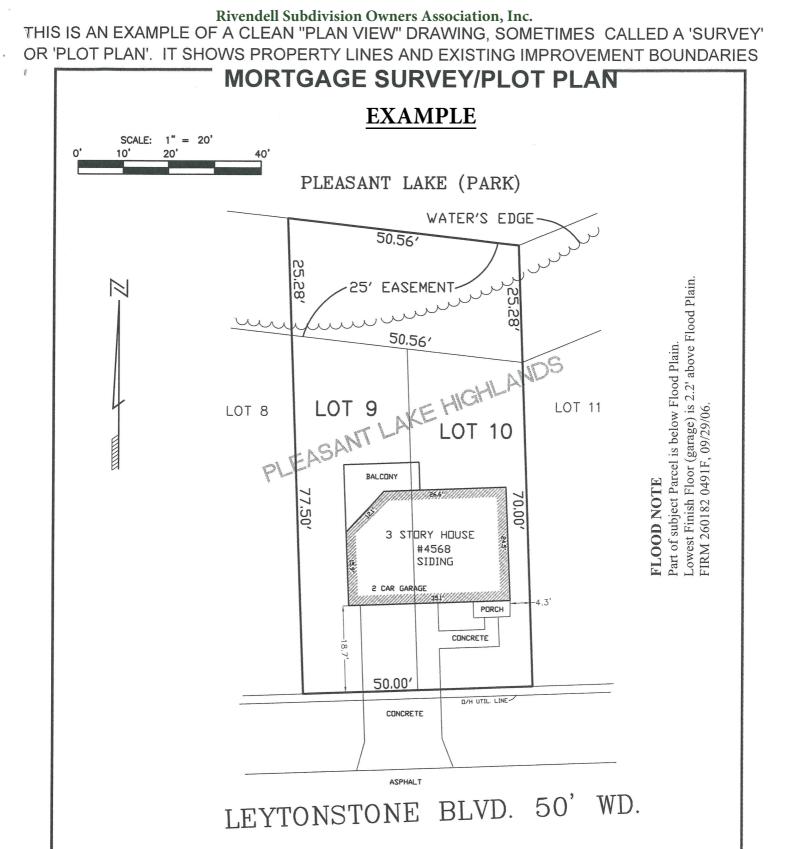

#### **LEGAL DESCRIPTION**

Lots 9 & 10, Block 29, Pleasant Lake Highlands Subdivision, as recorded in Liber 29 of Plats, Page 9, Oakland County Records.

Commonly known as:

#### NOTE

No Title Search was performed. Easements are not shown.

# EXAMPLE

This mark-up example shows how to indicate what and where you are proposing improvements. Dimensions should be provided.