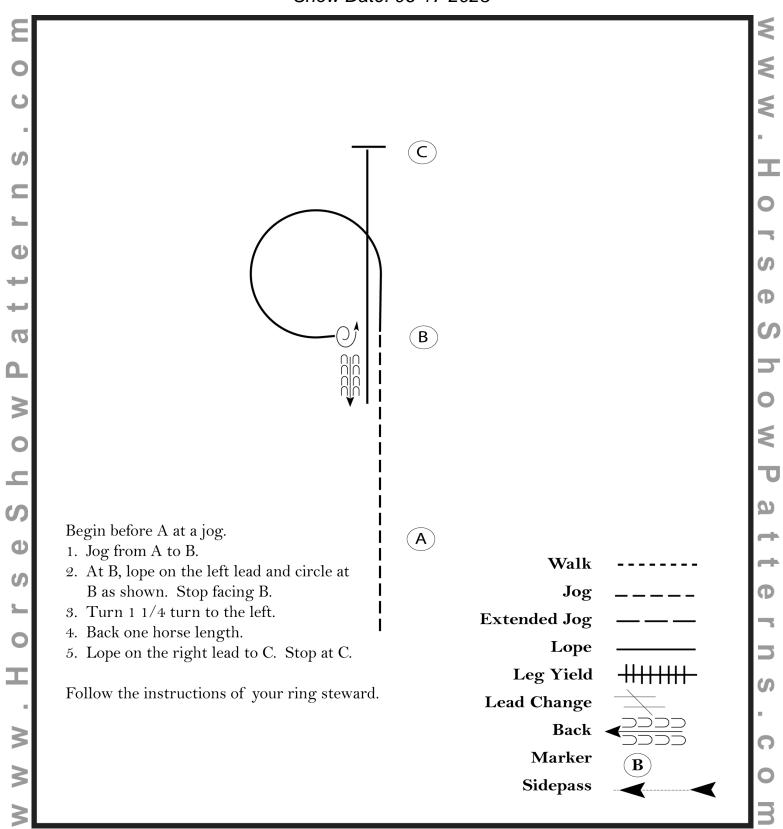

### Horsemanship W/T (Classes 30, 31 and 32)

Show Date: 06-17-2023



[WH/WT-11]

### **Equitation (Jr, Int and Sr)**

Show Date: 06-17-2023



[HSE/2-2]

#### Equitation (Youth W/T and Novice and W/T 12 and up)

Show Date: 06-17-2023



[HSE/WT-14]

Lead Change

Back Marker Sidepass Hand Gallop

# Pattern Provided by: *NJHA*

7. Follow the instructions of your ring steward.

# **New Jersey Horse Association** Showmanship (Open W/T, W/T 12 and over and Junior)

Show Date: 06-17-2023



[S/2-1]

#### **Showmanship (Intermediate and Senior)**

Show Date: 06-17-2023



[S/2-24]

### Showmanship (Youth W/T and Novice)

Show Date: 06-17-2023



[S/WT-3]

#### Horsemanship (Jr, Int and Sr)

Show Date: 06-17-2023



[WH/2-17]