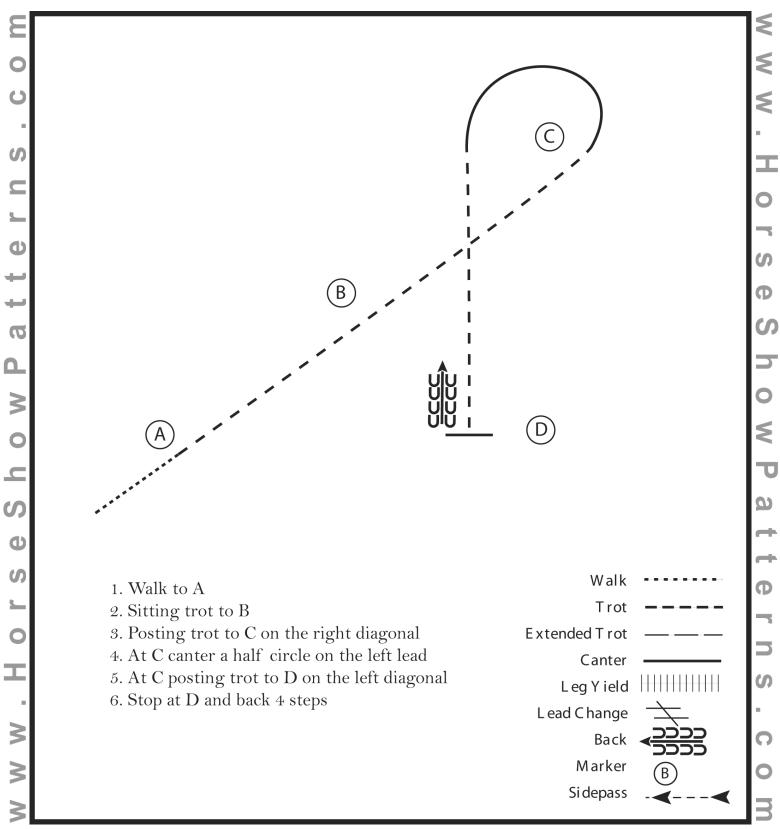

#### Equitation (Youth W/T and Novice and W/T 12 and up)

Show Date: 06-17-2023

[HSE/WT-14]

Lead Change

Back Marker Sidepass Hand Gallop