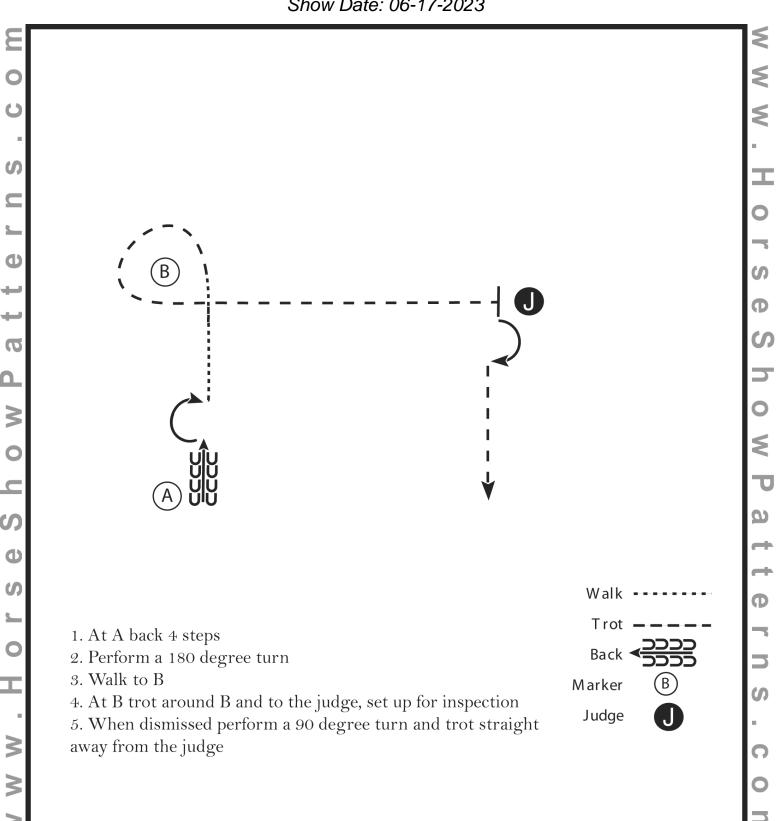

### Horsemanship W/T (Classes 30, 31 and 32)

Show Date: 06-17-2023



[WH/WT-11]

### **Equitation (Jr, Int and Sr)**

Show Date: 06-17-2023



[HSE/2-2]

#### Equitation (Youth W/T and Novice and W/T 12 and up)

Show Date: 06-17-2023



[HSE/WT-14]

Lead Change

Back Marker Sidepass Hand Gallop

# Pattern Provided by: *NJHA*

7. Follow the instructions of your ring steward.

# **New Jersey Horse Association** Showmanship (Open W/T, W/T 12 and over and Junior)

Show Date: 06-17-2023



[S/2-1]

#### **Showmanship (Intermediate and Senior)**

Show Date: 06-17-2023



[S/2-24]

### Showmanship (Youth W/T and Novice)

Show Date: 06-17-2023



[S/WT-3]

#### Horsemanship (Jr, Int and Sr)

Show Date: 06-17-2023



[WH/2-17]