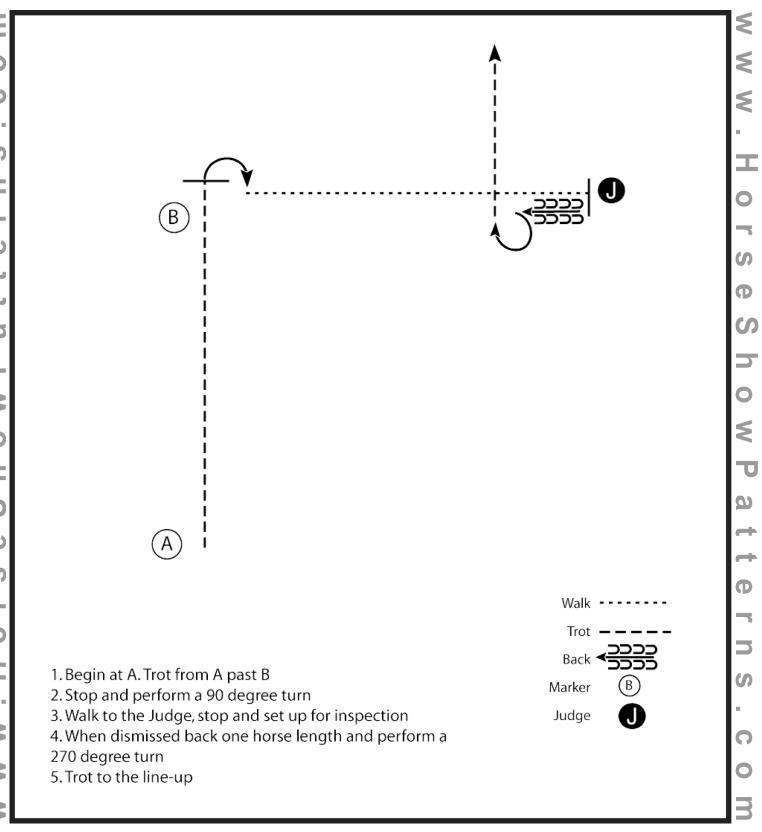

### Horsemanship W/T (Classes 30, 31 and 32)

Show Date: 06-17-2023



[WH/WT-11]

### **Equitation (Jr, Int and Sr)**

Show Date: 06-17-2023



[HSE/2-2]

#### Equitation (Youth W/T and Novice and W/T 12 and up)

Show Date: 06-17-2023



[HSE/WT-14]

Lead Change

Back Marker Sidepass Hand Gallop

# Pattern Provided by: *NJHA*

7. Follow the instructions of your ring steward.

# **New Jersey Horse Association** Showmanship (Open W/T, W/T 12 and over and Junior)

Show Date: 06-17-2023



[S/2-1]

#### **Showmanship (Intermediate and Senior)**

Show Date: 06-17-2023



[S/2-24]

### Showmanship (Youth W/T and Novice)

Show Date: 06-17-2023



[S/WT-3]

#### Horsemanship (Jr, Int and Sr)

Show Date: 06-17-2023



[WH/2-17]