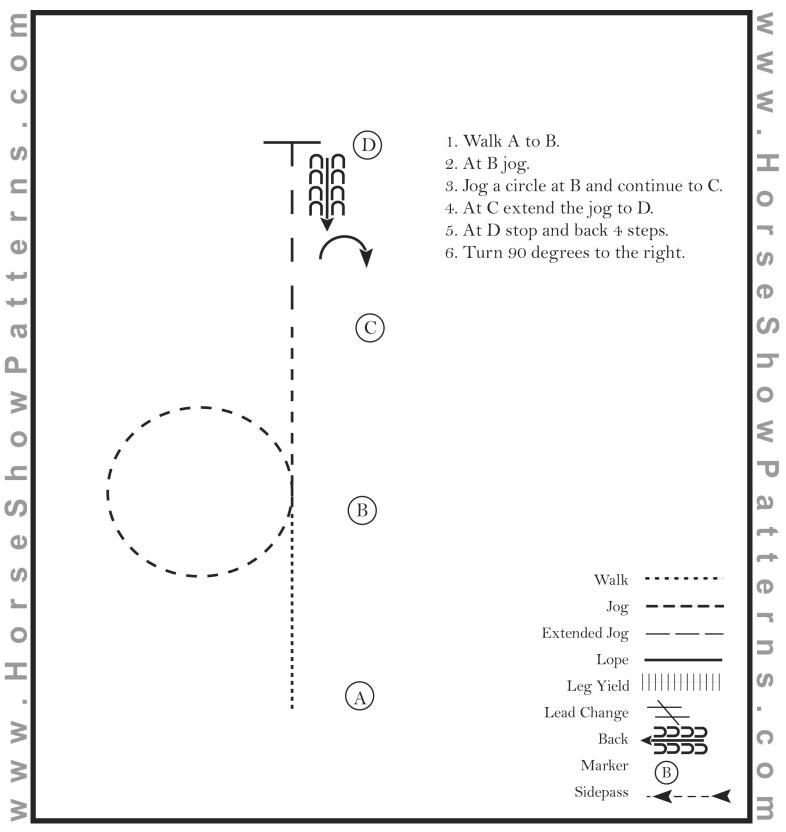

### Horsemanship W/T (Classes 30, 31 and 32)

Show Date: 06-17-2023



[WH/WT-11]

### **Equitation (Jr, Int and Sr)**

Show Date: 06-17-2023



[HSE/2-2]

#### Equitation (Youth W/T and Novice and W/T 12 and up)

Show Date: 06-17-2023



[HSE/WT-14]

Lead Change

Back Marker Sidepass Hand Gallop

# Pattern Provided by: *NJHA*

7. Follow the instructions of your ring steward.

# **New Jersey Horse Association** Showmanship (Open W/T, W/T 12 and over and Junior)

Show Date: 06-17-2023



[S/2-1]

#### **Showmanship (Intermediate and Senior)**

Show Date: 06-17-2023



[S/2-24]

### Showmanship (Youth W/T and Novice)

Show Date: 06-17-2023



[S/WT-3]

#### Horsemanship (Jr, Int and Sr)

Show Date: 06-17-2023



[WH/2-17]