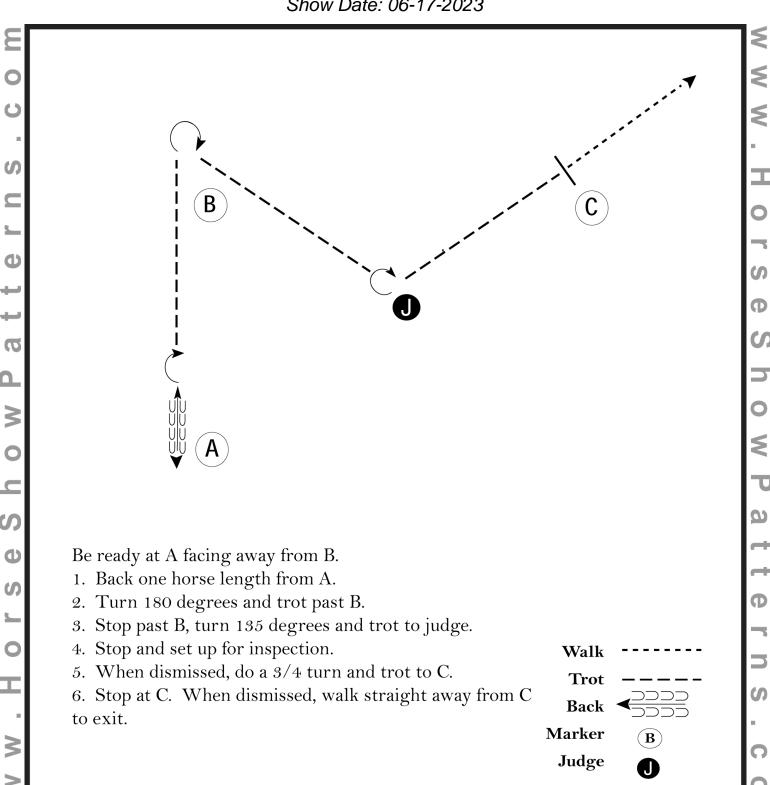

### Horsemanship W/T (Classes 30, 31 and 32)

Show Date: 06-17-2023



[WH/WT-11]

### **Equitation (Jr, Int and Sr)**

Show Date: 06-17-2023



[HSE/2-2]

#### Equitation (Youth W/T and Novice and W/T 12 and up)

Show Date: 06-17-2023



[HSE/WT-14]

Lead Change

Back Marker Sidepass Hand Gallop

# Pattern Provided by: *NJHA*

7. Follow the instructions of your ring steward.

# **New Jersey Horse Association** Showmanship (Open W/T, W/T 12 and over and Junior)

Show Date: 06-17-2023



[S/2-1]

#### **Showmanship (Intermediate and Senior)**

Show Date: 06-17-2023



[S/2-24]

### Showmanship (Youth W/T and Novice)

Show Date: 06-17-2023



[S/WT-3]

#### Horsemanship (Jr, Int and Sr)

Show Date: 06-17-2023



[WH/2-17]