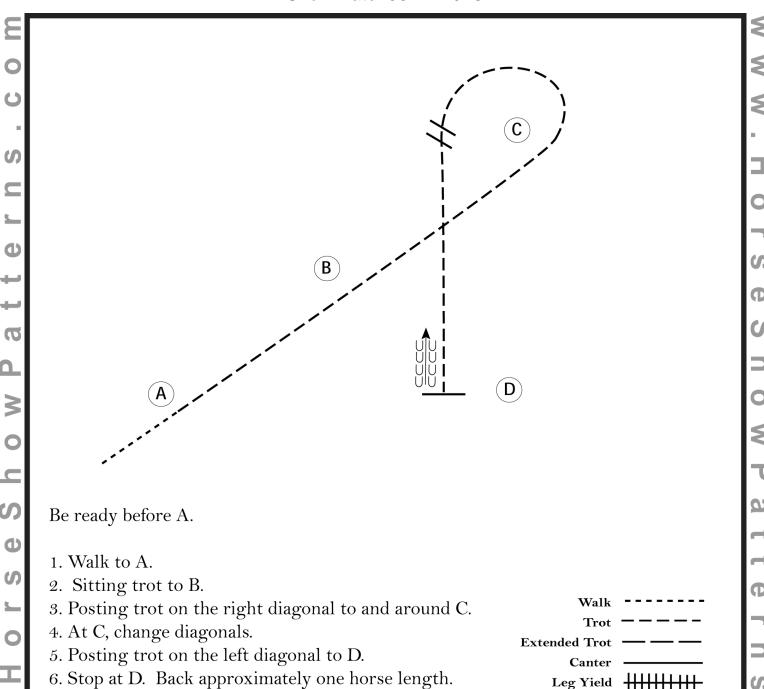

### Horsemanship W/T (Classes 30, 31 and 32)

Show Date: 06-17-2023



[WH/WT-11]

### **Equitation (Jr, Int and Sr)**

Show Date: 06-17-2023



[HSE/2-2]

#### Equitation (Youth W/T and Novice and W/T 12 and up)

Show Date: 06-17-2023



[HSE/WT-14]

Lead Change

Back Marker Sidepass Hand Gallop

# Pattern Provided by: *NJHA*

7. Follow the instructions of your ring steward.

# **New Jersey Horse Association** Showmanship (Open W/T, W/T 12 and over and Junior)

Show Date: 06-17-2023



[S/2-1]

#### **Showmanship (Intermediate and Senior)**

Show Date: 06-17-2023



[S/2-24]

### Showmanship (Youth W/T and Novice)

Show Date: 06-17-2023



[S/WT-3]

#### Horsemanship (Jr, Int and Sr)

Show Date: 06-17-2023



[WH/2-17]