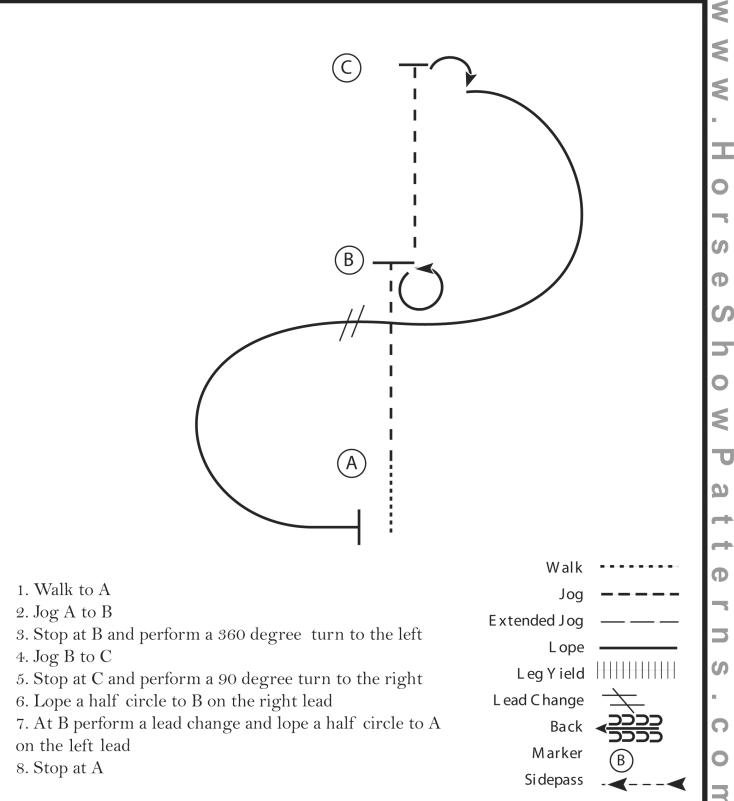

# **New Jersey Horse Association** Horsemanship W/T (Classes 30, 31 and 32)

Show Date: 06-18-2023

[WH/WT-30]

-----

B

Jog

٤

S

ወ

ഗ