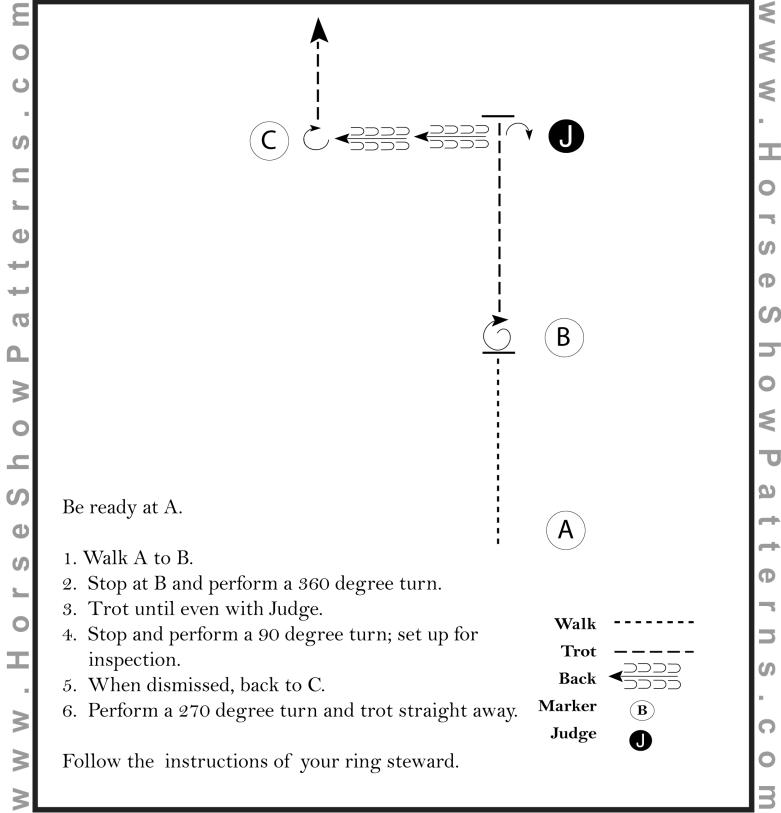

#### Showmanship Open, W/T 12 and up and Junior

Show Date: 06-18-2023

C

3

New Jersey Horse Association

©2023 HorseShowPatterns.com. All Rights Reserved.