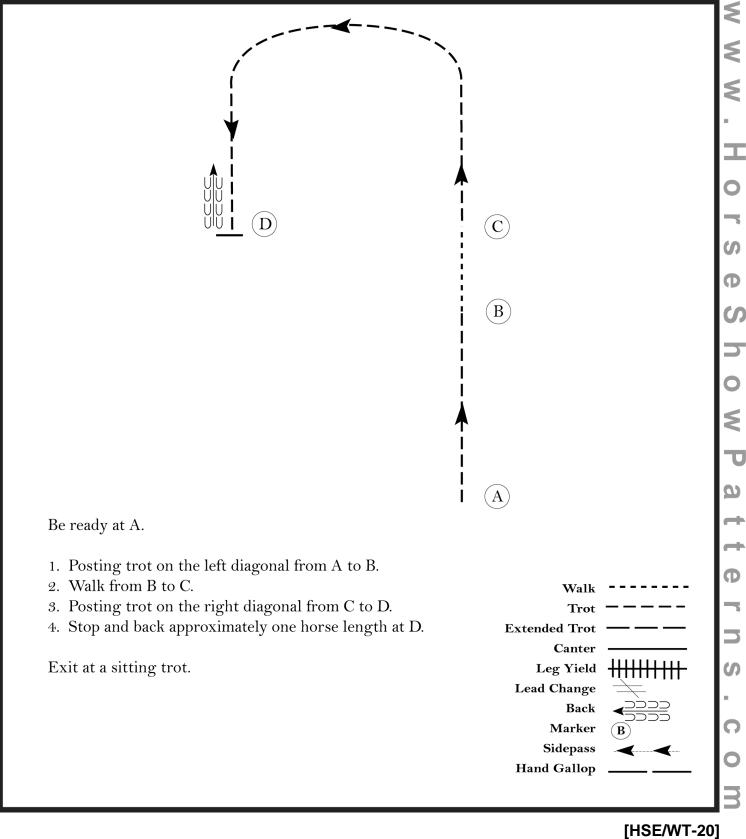

## Equitation (W/T 12andup and Novice)

Show Date: 06-18-2023

## Pattern Provided by: