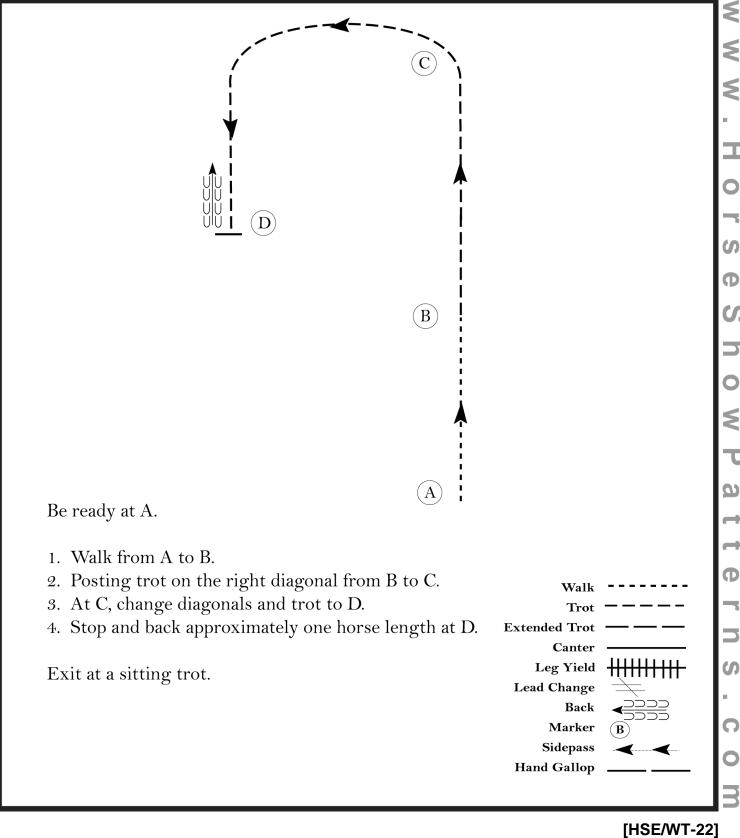

#### Equitation Youth Walk Trot (Youth Walk Trot)

Show Date: 06-18-2023

Pattern Provided by: