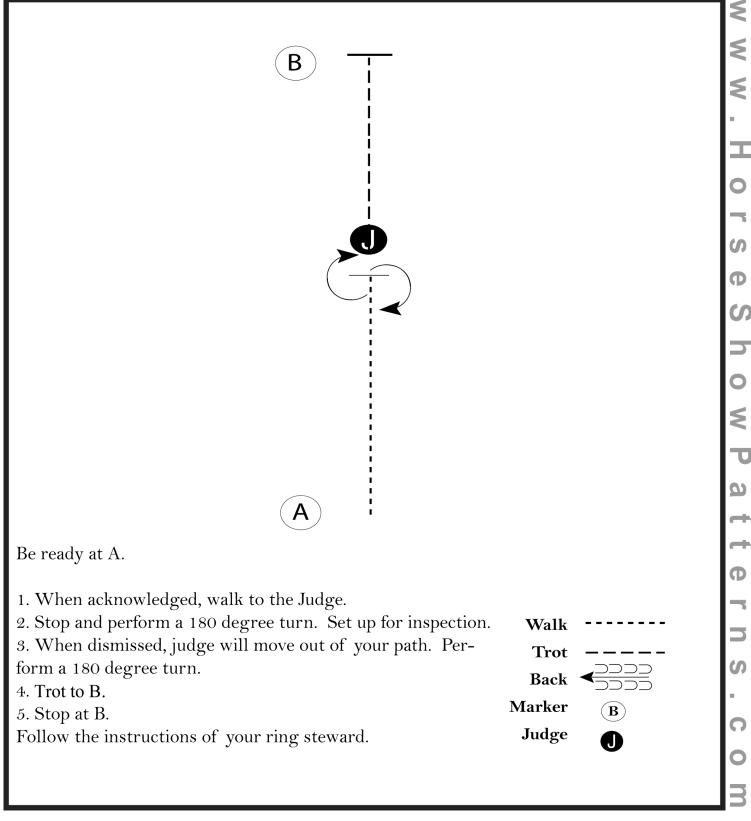

### Showmanship (Youth W/T and Novice)

Show Date: 06-18-2023

Pattern Provided by: