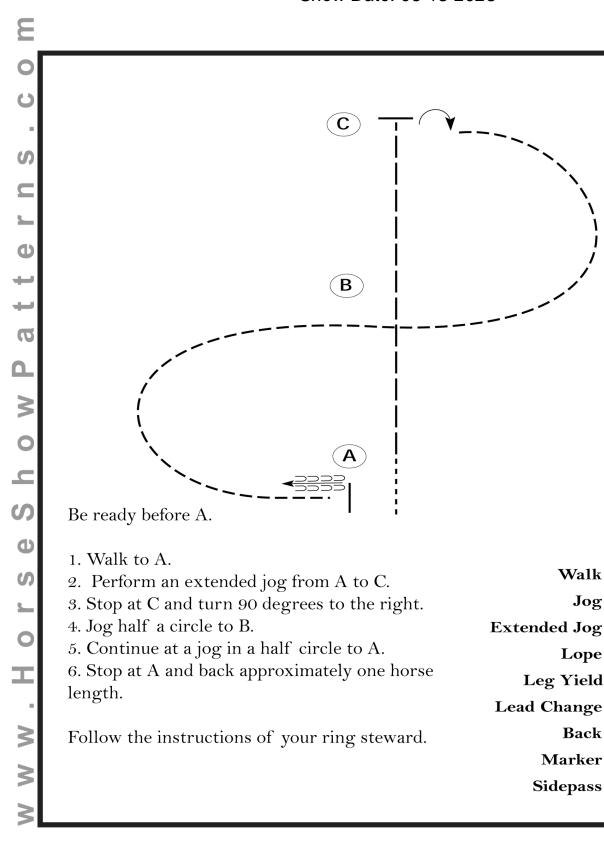

## Equitation (W/T 12andup and Novice)

Show Date: 06-18-2023

## Pattern Provided by: