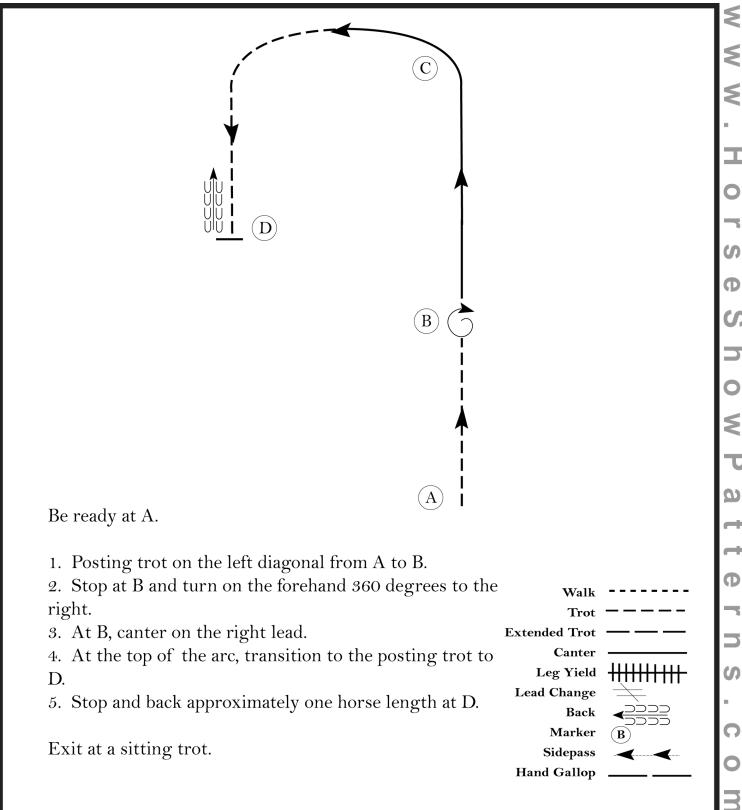

#### Equitation (Int and Sr)

Show Date: 06-18-2023

Pattern Provided by:

New Jersey Horse Association

[HSE/2-22]