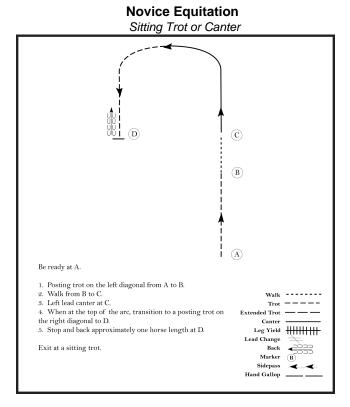

### **July NJHA Show**

#### **Judges Sheets**

Show Date: 07-24-2022

#### Youth W/T & Novice Showmanship

Youth W/T & Novice



#### Leadline Showmanship

Leadline



#### Open W/T & VSE Showmanship

Open W/T & VSE



Jr., Int., & Sr. Showmanship
Jr., Int., & Sr.



Page 1 of 3

# Pattern Provided by: NJHA

## **July NJHA Show**

### **Judges Sheets**

Show Date: 07-24-2022





Youth & Open W/T Equitation Youth & Open W/T



Int & Sr Horsemanship
Int & Sr



Page 2 of 3

# Pattern Provided by: *NJHA*

## **July NJHA Show**

### **Judges Sheets**

Show Date: 07-24-2022





#### Youth W/T & Open W/T Horsemanship



Page 3 of 3

# Pattern Provided by: *NJHA*