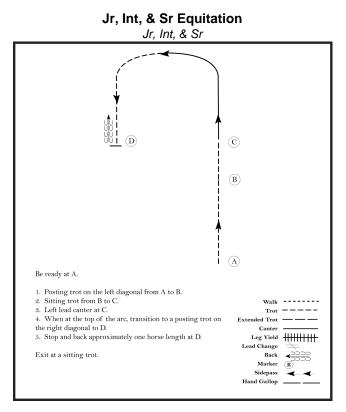

### **July NJHA Show**

#### **Judges Sheets**

Show Date: 07-24-2022

#### Youth W/T & Novice Showmanship

Youth W/T & Novice



#### Leadline Showmanship

Leadline



#### Open W/T & VSE Showmanship

Open W/T & VSE



Jr., Int., & Sr. Showmanship
Jr., Int., & Sr.



Page 1 of 3

# Pattern Provided by: NJHA

## **July NJHA Show**

### **Judges Sheets**

Show Date: 07-24-2022





Youth & Open W/T Equitation Youth & Open W/T



Int & Sr Horsemanship
Int & Sr



Page 2 of 3

# Pattern Provided by: *NJHA*

## **July NJHA Show**

### **Judges Sheets**

Show Date: 07-24-2022





#### Youth W/T & Open W/T Horsemanship



Page 3 of 3

# Pattern Provided by: *NJHA*