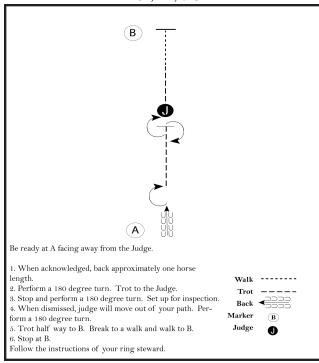

### **July NJHA Show**

#### **Judges Sheets**

Show Date: 07-24-2022

#### Youth W/T & Novice Showmanship

Youth W/T & Novice



#### Leadline Showmanship

Leadline



#### Open W/T & VSE Showmanship

Open W/T & VSE



Jr., Int., & Sr. Showmanship
Jr., Int., & Sr.



Page 1 of 3

# Pattern Provided by: NJHA

## **July NJHA Show**

### **Judges Sheets**

Show Date: 07-24-2022





Youth & Open W/T Equitation Youth & Open W/T



Int & Sr Horsemanship
Int & Sr



Page 2 of 3

# Pattern Provided by: *NJHA*

## **July NJHA Show**

### **Judges Sheets**

Show Date: 07-24-2022





#### Youth W/T & Open W/T Horsemanship



Page 3 of 3

# Pattern Provided by: *NJHA*