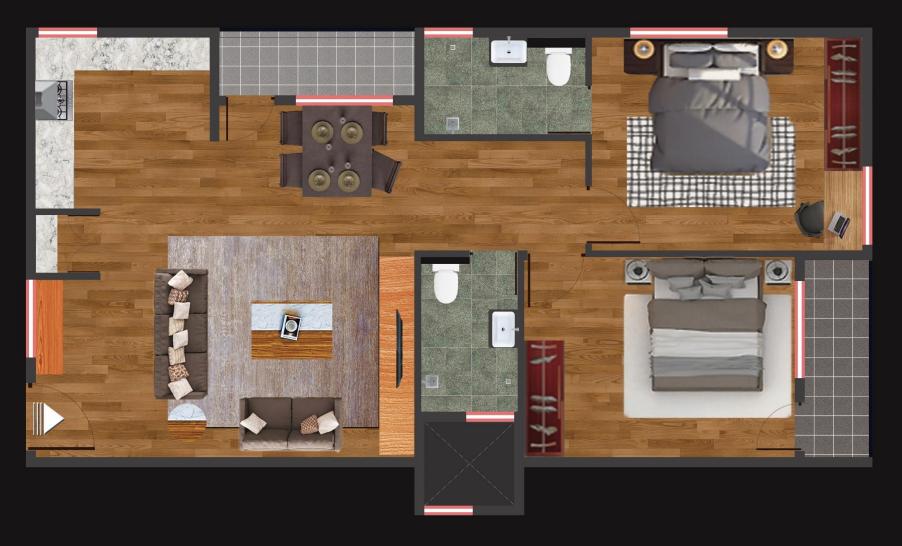

## Floor Plans

To give you an idea of our design, size and functionality.

Flat A East Facing 1125 SQFT

Flat B East Facing 1152 SQFT

Flat C East Facing 1118 SQFT