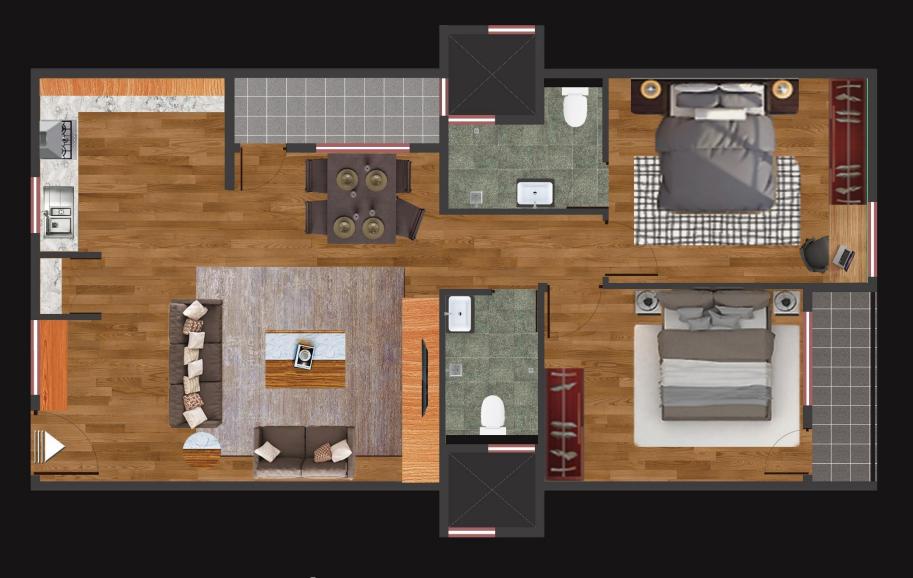

## Floor Plans

To give you an idea of our design, size and functionality.

Flat A East Facing 1125 SQFT

Flat B East Facing 1152 SQFT

Flat C East Facing 1118 SQFT