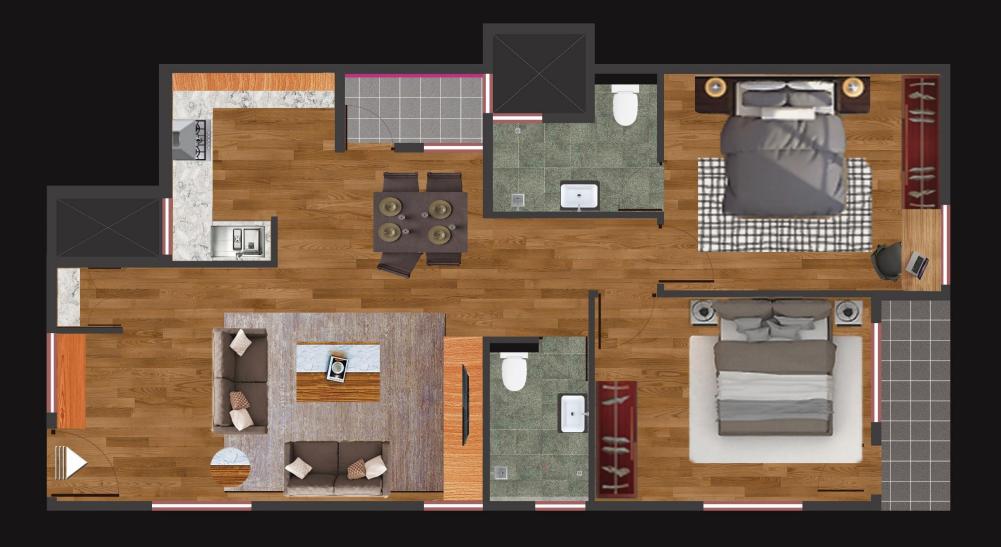

## Floor Plans

To give you an idea of our design, size and functionality.

Flat A East Facing 1125 SQFT

Flat B East Facing 1152 SQFT

Flat C East Facing 1118 SQFT