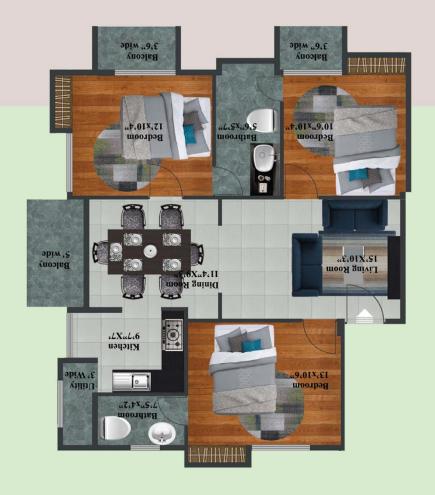

## Wahi Crest

#### **Premium Value Apartments**

Step into a home where every aspect, be it large or small, caters to your health and wellbeing. Live in an Oxygen Enriched Home, designed to make you feel peaceful and takes care of your overall wellbeing. Enjoy conveniences and comforts that enable healthy living.

Come home to healthy living spaces in Bangalore The project is located in the heart of Rachenahalli, which is in close proximity to the leading IT companies, global schools, best-in-class healthcare centers, and malls.



## Three bedroom

East facing 1390sqft



### Two bedroom

East facing 1210sqft



# Specifications

## **Apartment Details**

Wiring

Switches

Finolex wires or Equivalent

Anchor Roma or Equivalent

Flooring

Electrical

Bedroom, Living Room

Bathrooms

with matching design up to 8 ft.

Common areas

Parking Areas

**Door & Windows** 

Main Door

Internal Doors

Bathrooms

Frames

Doors

Fitting & Fixtures

Sanitaryware

**Premium Vitrified tiles** 

Anti-skid Ceramic tiles and wall tiles

Granite flooring or equivalent

Cement Tilesor Equivalent

Natural teak in Natural Wood polish

Natural teak in Natural Wood polish Solid Flush doors with enamel paint.

Jaguar or Equivalent

Parryware, Hindustan or equivalent

## Specifications

#### **Universal Details**

- o CCTV Camera available