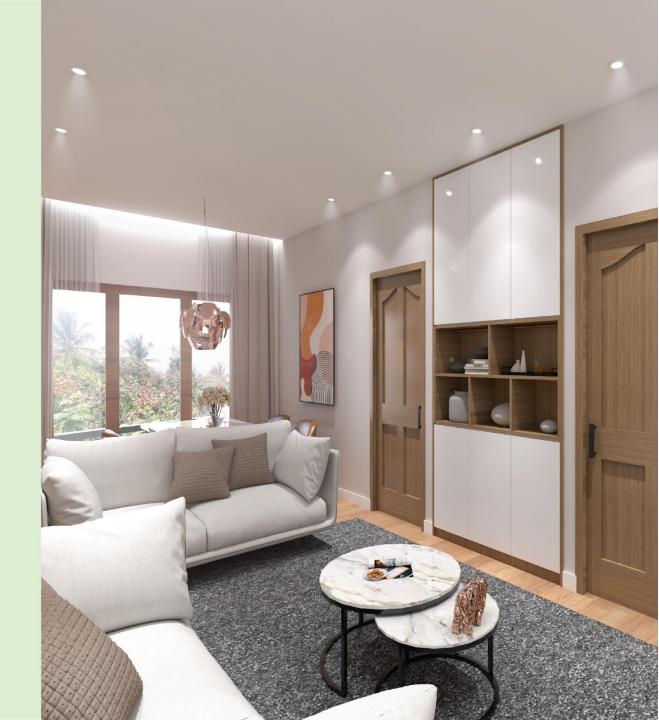

or equivalent

Cement Tilesor Equivalent

Natural teak in Natural Wood polish

Natural teak in Natural Wood polish Solid Flush doors with enamel paint.

Jaguar or Equivalent

Parryware, Hindustan or equivalent

## Specifications

#### **Universal Details**

- o CCTV Camera available in parking and common areas of each floor
- o Watchman room accommodation made
- o Generator for CCTV and Lift Provided. UPS provisions made for each apartment
- o Branded Lift of ISI brand Value with warranty and good service for a capacity 5 people provided
- o Bore well and Cauvery water available and provisions made for all apartments. And sump tank 12,000 liters has been made.
- o Rain water harvesting for the entire building.
- o Solar heater provision made for one bathroom
- o Finance available in LIC,



# render of spaces



















B U I L T B Y