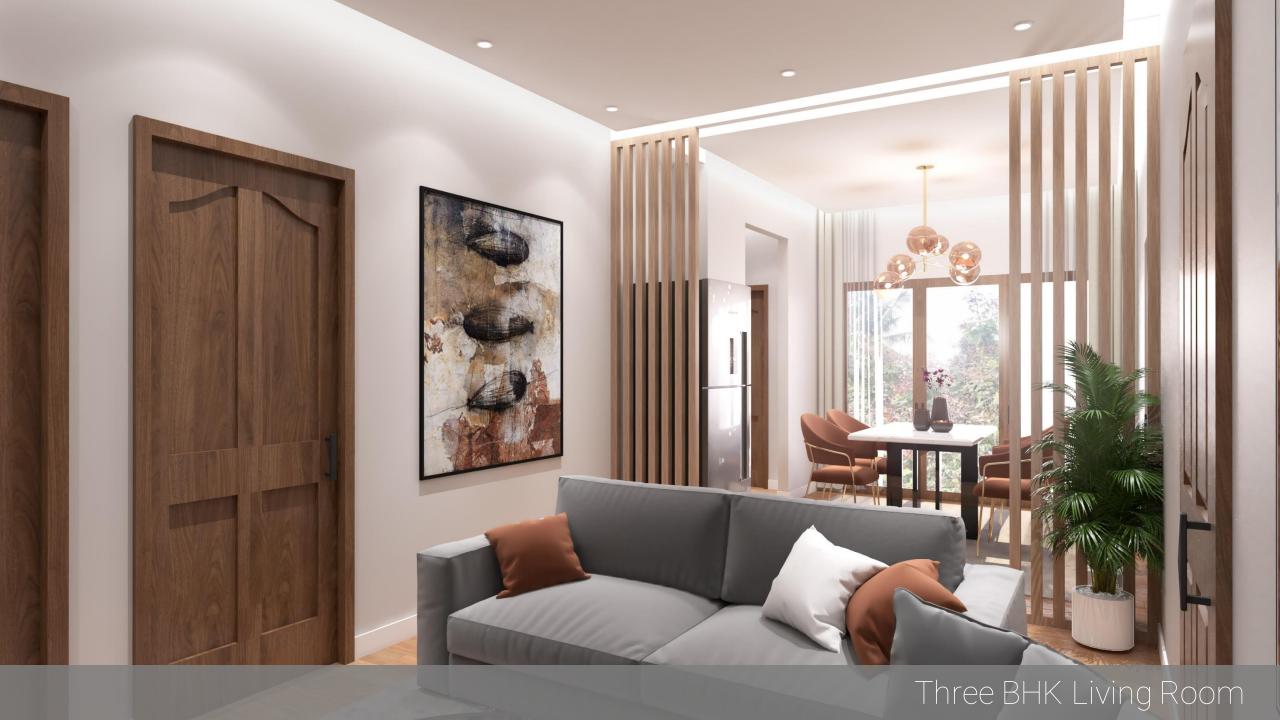

uivalent

Natural teak in Natural Wood polish

Natural teak in Natural Wood polish Solid Flush doors with enamel paint.

Jaguar or Equivalent

Parryware, Hindustan or equivalent

## Specifications

#### **Universal Details**

- o CCTV Camera available in parking and common areas of each floor
- o Watchman room accommodation made
- o Generator for CCTV and Lift Provided. UPS provisions made for each apartment
- o Branded Lift of ISI brand Value with warranty and good service for a capacity 5 people provided
- o Bore well and Cauvery water available and provisions made for all apartments. And sump tank 12,000 liters has been made.
- o Rain water harvesting for the entire building.
- o Solar heater provision made for one bathroom
- o Finance available in LIC,



# render of spaces



















B U I L T B Y