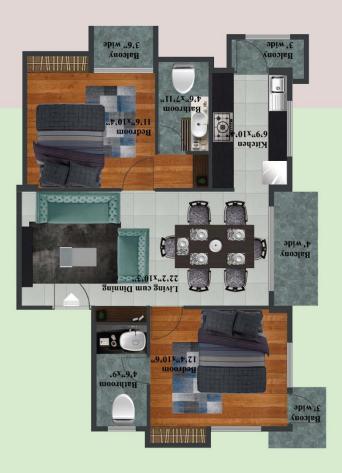

## Wahi Crest

#### **Premium Value Apartments**

Step into a home where every aspect, be it large or small, caters to your health and wellbeing. Live in an Oxygen Enriched Home, designed to make you feel peaceful and takes care of your overall wellbeing. Enjoy conveniences and comforts that enable healthy living.

Come home to healthy living spaces in Bangalore The project is located in the heart of Rachenahalli, which is in close proximity to the leading IT companies, global schools, best-in-class healthcare centers, and malls.



## Three bedroom

East facing 1390sqft



### Two bedroom

East facing 1210sqft



# Specifications

## **Apartment Details**

Wiring

Switches

Finolex wires or Equivalent

Anchor Roma or Equivalent

Flooring

Electrical

Bedroom, Living Room

Bathrooms

with matching design up to 8 ft.

Common areas

Parking Areas

**Door & Windows** 

Main Door

Internal Doors

Bathrooms

Frames

Doors

Fitting & Fixtures

Sanitaryware

**Premium Vitrified tiles** 

Anti-skid Ceramic tiles and wall tiles

Granite flooring or equivalent

Cement Tilesor Equivalent

Natural teak in Natural Wood polish

Natural teak in Natural Wood polish Solid Flush doors with enamel paint.

Jaguar or Equivalent

Parryware, Hindustan or equivalent

## Specifications

#### **Universal Details**

- o CCTV Camera available in parking and common areas of each floor