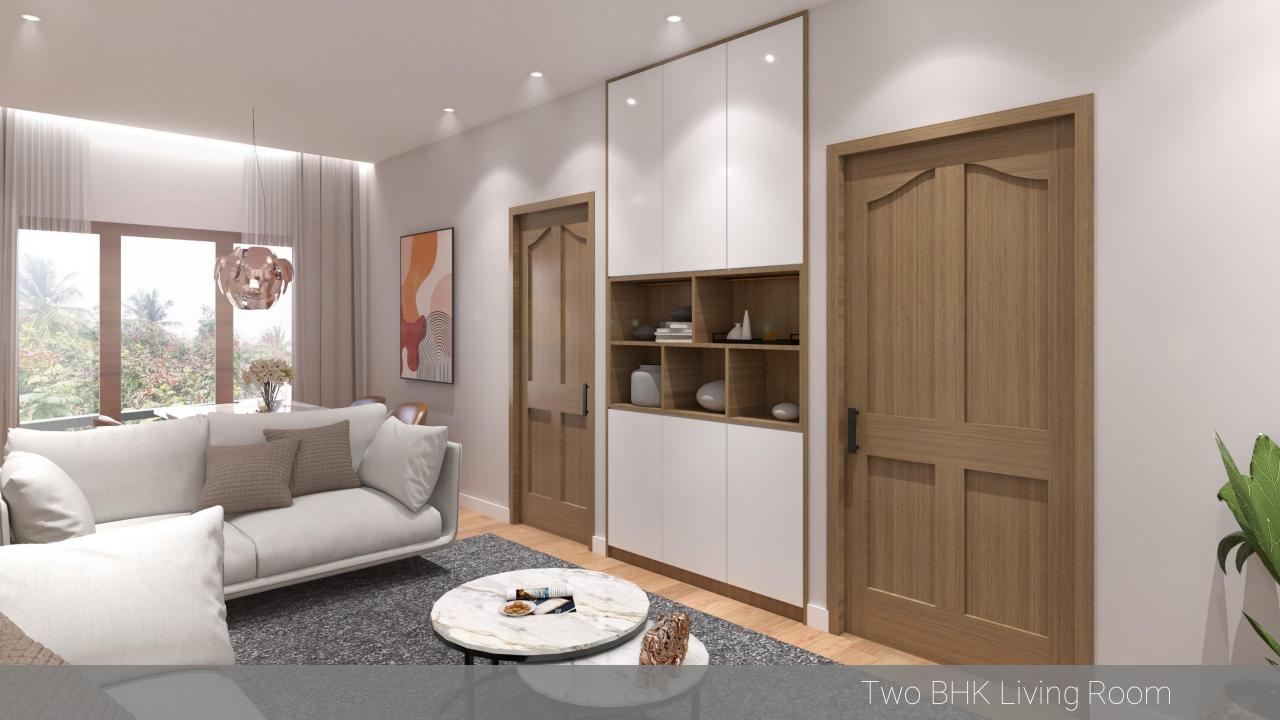

r Equivalent

Natural teak in Natural Wood polish

Natural teak in Natural Wood polish Solid Flush doors with enamel paint.

Jaguar or Equivalent

Parryware, Hindustan or equivalent

## Specifications

#### **Universal Details**

- o CCTV Camera available in parking and common areas of each floor
- o Watchman room accommodation made
- o Generator for CCTV and Lift Provided. UPS provisions made for each apartment
- o Branded Lift of ISI brand Value with warranty and good service for a capacity 5 people provided
- o Bore well and Cauvery water available and provisions made for all apartments. And sump tank 12,000 liters has been made.
- o Rain water harvesting for the entire building.
- o Solar heater provision made for one bathroom
- o Finance available in LIC,



# render of spaces



















B U I L T B Y