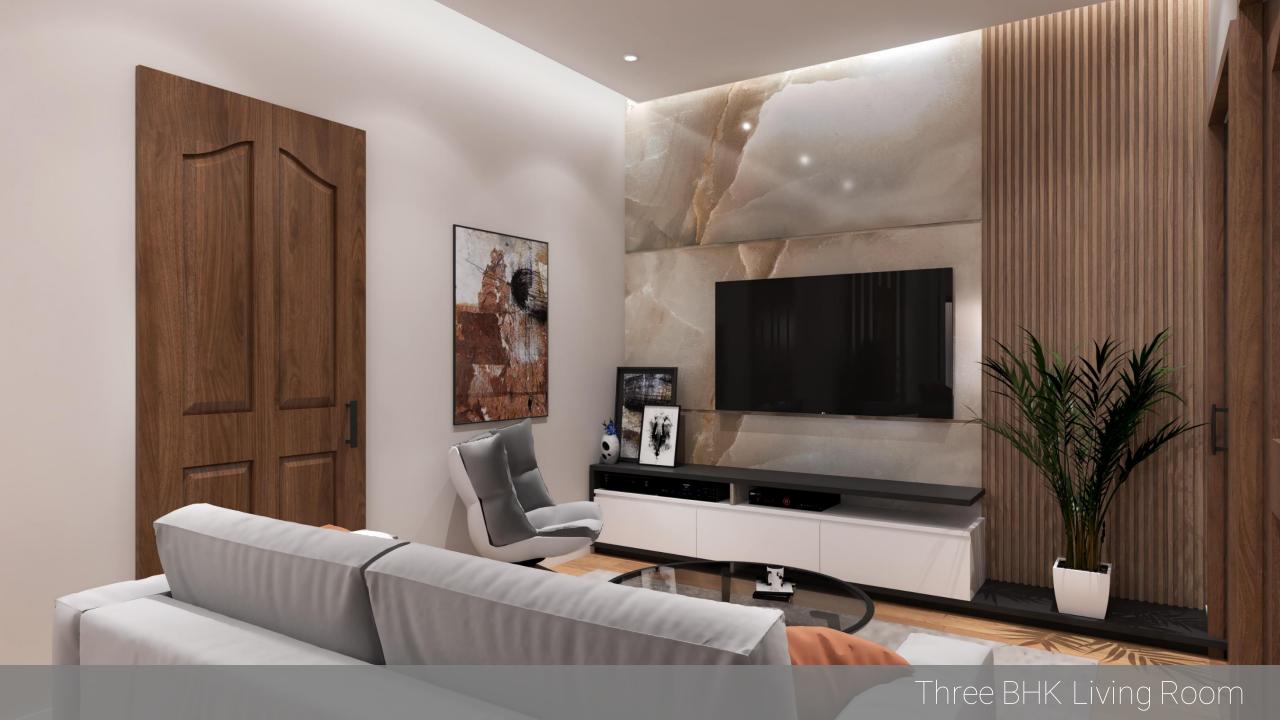

Equivalent

Natural teak in Natural Wood polish

Natural teak in Natural Wood polish Solid Flush doors with enamel paint.

Jaguar or Equivalent

Parryware, Hindustan or equivalent

## Specifications

#### **Universal Details**

- o CCTV Camera available in parking and common areas of each floor
- o Watchman room accommodation made
- o Generator for CCTV and Lift Provided. UPS provisions made for each apartment
- o Branded Lift of ISI brand Value with warranty and good service for a capacity 5 people provided
- o Bore well and Cauvery water available and provisions made for all apartments. And sump tank 12,000 liters has been made.
- o Rain water harvesting for the entire building.
- o Solar heater provision made for one bathroom
- o Finance available in LIC,



# render of spaces



















B U I L T B Y