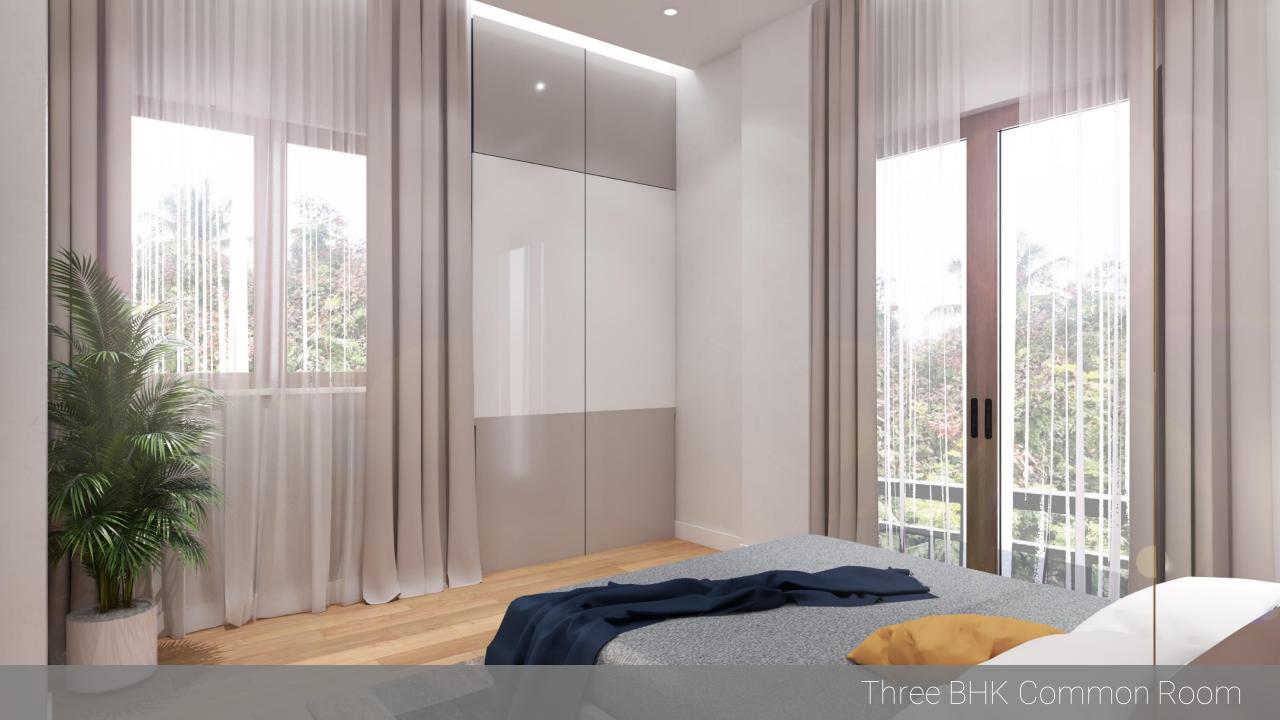

lent

Natural teak in Natural Wood polish

Natural teak in Natural Wood polish Solid Flush doors with enamel paint.

Jaguar or Equivalent

Parryware, Hindustan or equivalent

## Specifications

#### **Universal Details**

- o CCTV Camera available in parking and common areas of each floor
- o Watchman room accommodation made
- o Generator for CCTV and Lift Provided. UPS provisions made for each apartment
- o Branded Lift of ISI brand Value with warranty and good service for a capacity 5 people provided
- o Bore well and Cauvery water available and provisions made for all apartments. And sump tank 12,000 liters has been made.
- o Rain water harvesting for the entire building.
- o Solar heater provision made for one bathroom
- o Finance available in LIC,



# render of spaces



















B U I L T B Y