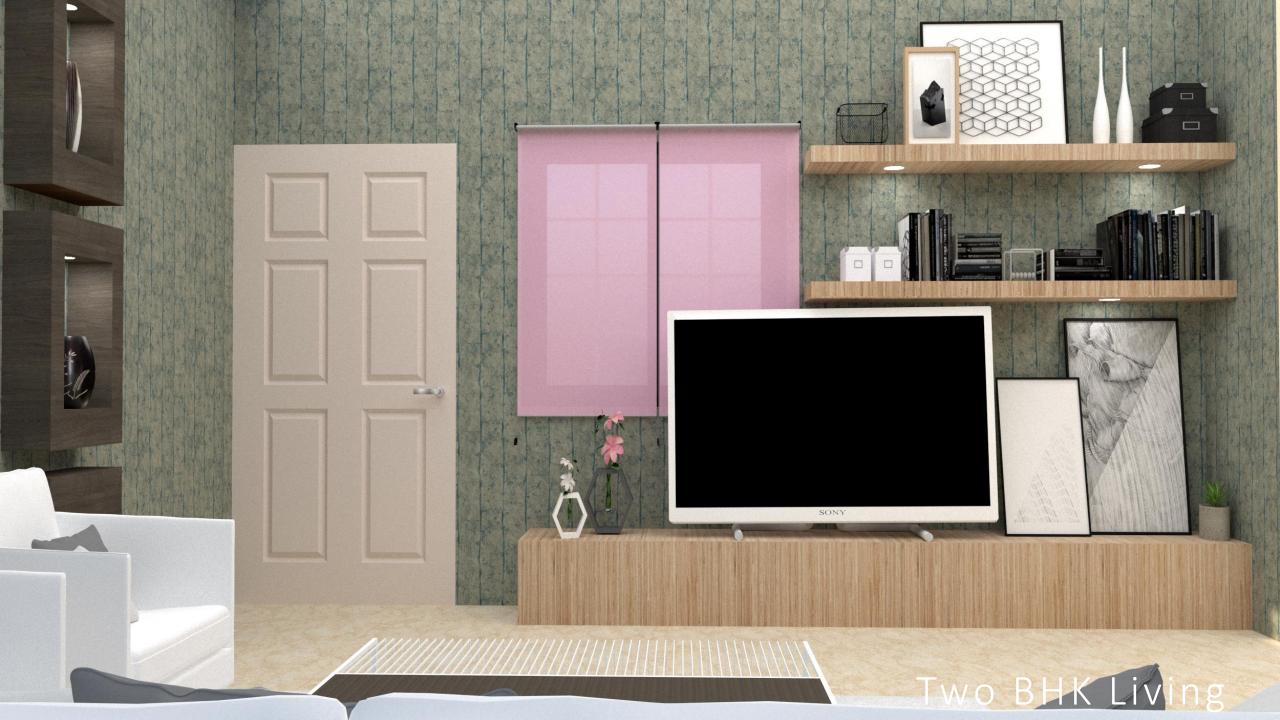

## Two Bedroom Furniture Layout

Our Two Bedroom Apartment has a spacious hall enough for a proper Five seater Sofa Set. Small Dining Space and open kitchen with Vasstu corner specifically planned.

The Pooja room shares no common back wall.

Bedroom are cosily planned with enough place for study in Children's Bedroom.

Our Bathroom have also been planned with vastu kept in mind.

The Common Bathroom also has Wash Sink outside for access from Dining

Area

Interior Renditions