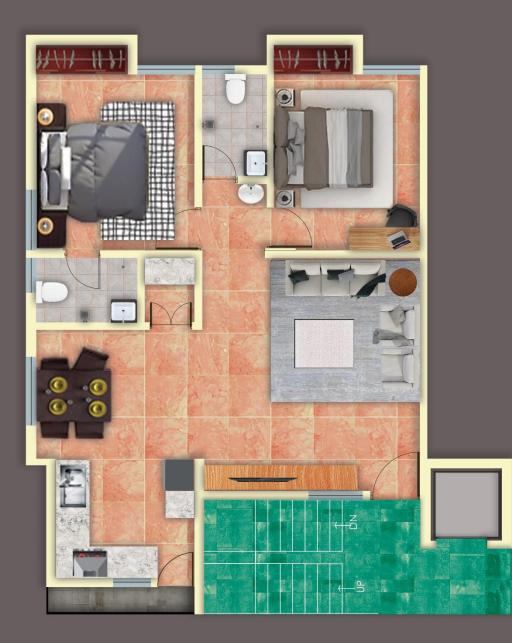

## Two Bedroom Furniture Layout

Our Two Bedroom Apartment has a spacious hall enough for a proper Five seater Sofa Set. Small Dining Space and open kitchen with Vasstu corner specifically planned.

The Pooja room shares no common back wall.

Bedroom are cosily planned with enough place for study in Children's Bedroom.

Our Bathroom have also been planned with vastu kept in mind.

The Common Bathroom also has Wash Sink outside for access from Dining

Area

Interior Renditions