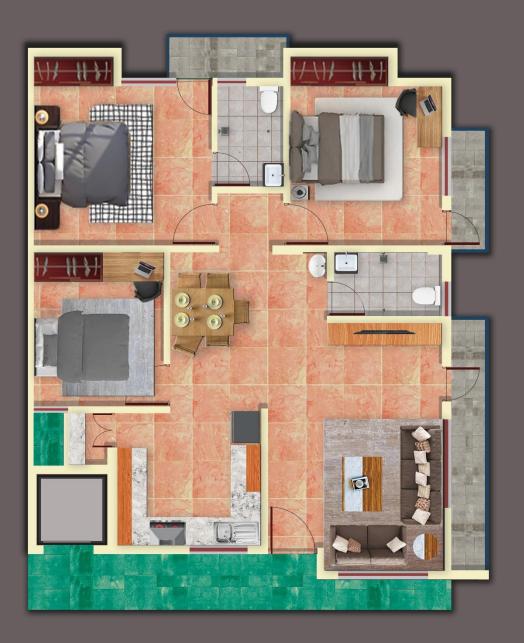

### Three Bedroom Furniture Layout

Our Three Bedroom Apartment has a spacious hall enough for a proper three seater L Sofa Set and Ottomans can be planned to. A Five Seater Dining Space and a full open kitchen with Vasstu corners specifically planned.

The Pooja room shares no common back wall with the bathroom which is very important in Vaastu.

Bedroom are cosily planned with enough place for study in Children's Bedroom.

Our Bathroom have also been planned with Vastu kept in mind. The Common Bathroom also has Wash Sink outside for access from Dining Area