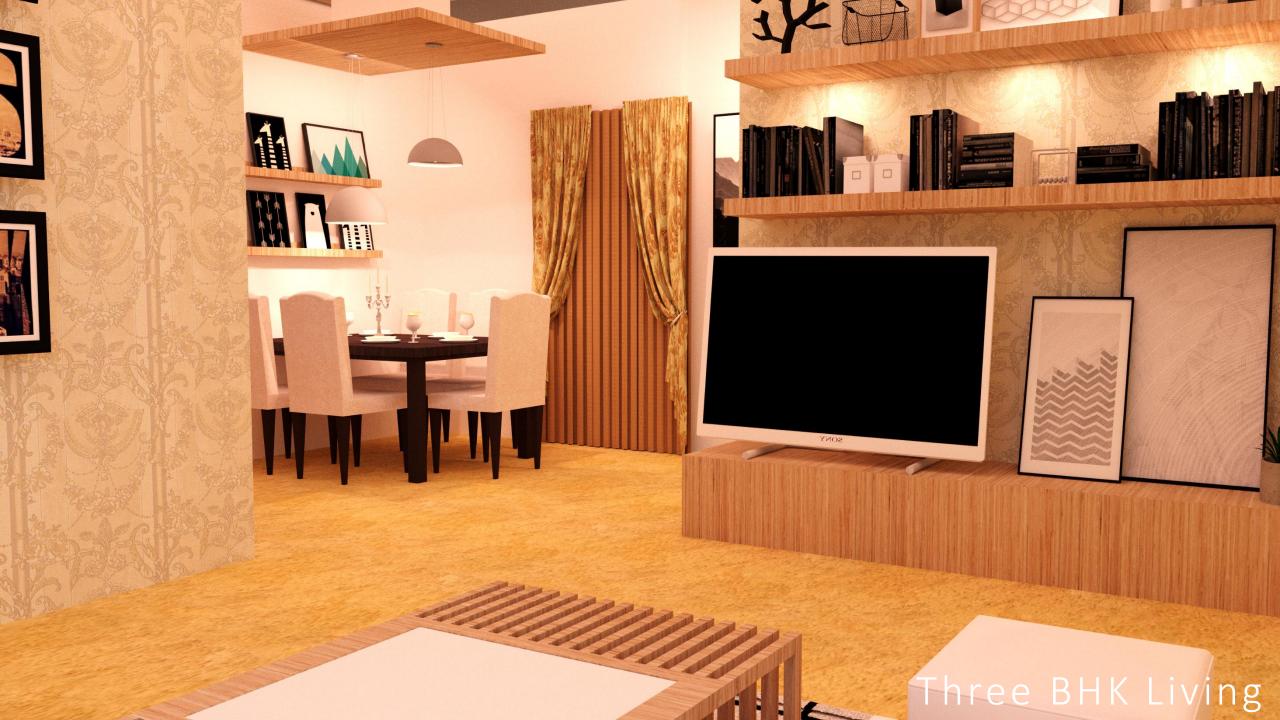

### Three Bedroom Furniture Layout

Our Three Bedroom Apartment has a spacious hall enough for a proper three seater L Sofa Set and Ottomans can be planned to. A Five Seater Dining Space and a full open kitchen with Vasstu corners specifically planned.

The Pooja room shares no common back wall with the bathroom which is very important in Vaastu.

Bedroom are cosily planned with enough place for study in Children's Bedroom.

Our Bathroom have also been planned with Vastu kept in mind. The Common Bathroom also has Wash Sink outside for access from Dining Area

#### Three BHK Living

0 0

SONA

A

0 0

SONA

A

2000