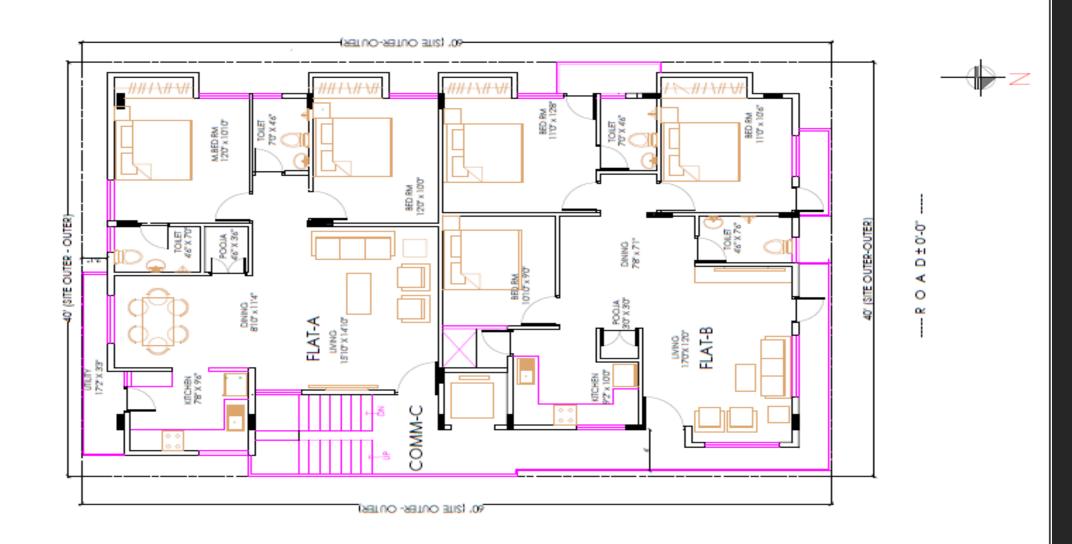

At Pushpa Apartments, all specification are well thought of for needs of a today's family. Site Plan Specification

## Floor Plan Specifications

- A katha Homes with separate Katha on registration.
- Water connection of Borewell and Cauvery Connection will be provided
- Loans approved LIC Finance and Bank of Indi.
- Lift for 6 people has been given for easier accesswith generator for 24 hrs access.
- Car parking for 1 car is planned in the layout.
- 24 hours security with CCTV in common areas planned for the apartment.
- Vaastu Compliant Plot Layout and Homes.
- Flooring has been made in Granite for long life, no breakage.
- All Door frames in teak, and Main Door, Pooja Door in teak as well. Windows frames in Jindal Aluminium Profile 3 track sliding
- Electric wiring in Finolex and switches in GM
- Toilet fitting to be CERA with 14 year guarantee and warranty
- Interiors as specified included only on offer packages.