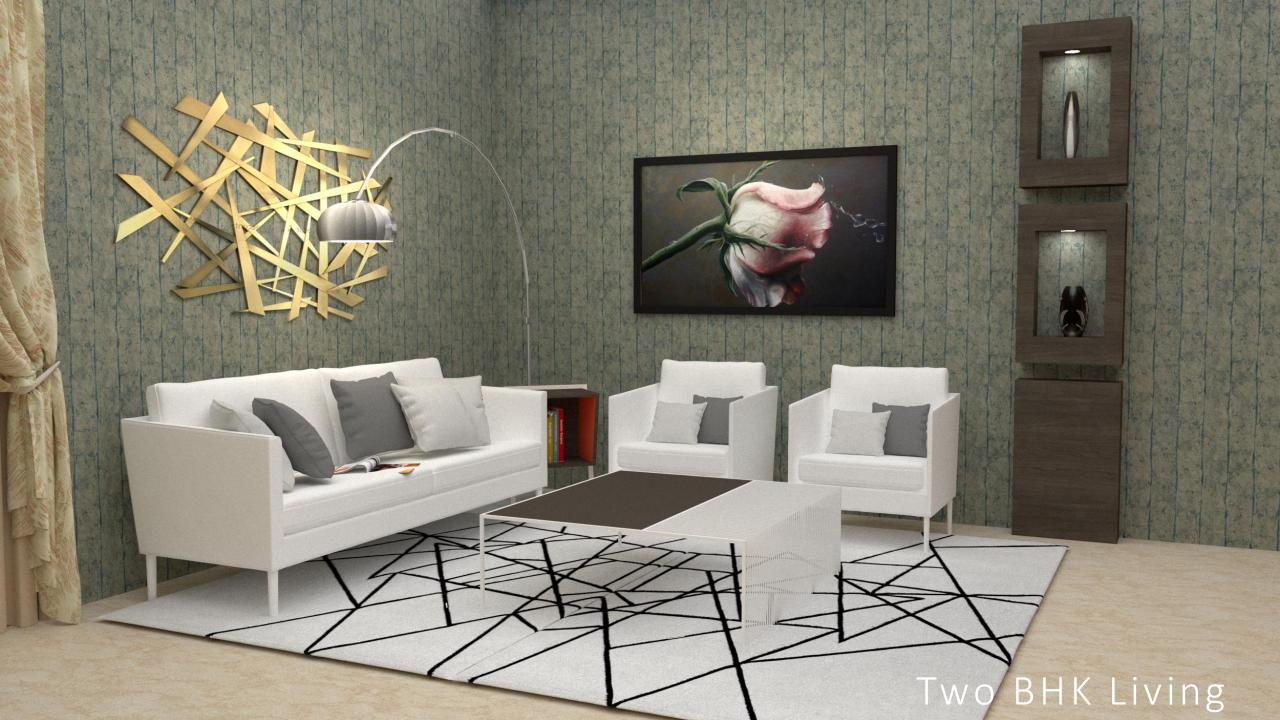

## Two Bedroom Furniture Layout

Our Two Bedroom Apartment has a spacious hall enough for a proper Five seater Sofa Set. Small Dining Space and open kitchen with Vasstu corner specifically planned.

The Pooja room shares no common back wall.

Bedroom are cosily planned with enough place for study in Children's Bedroom.

Our Bathroom have also been planned with vastu kept in mind.

The Common Bathroom also has Wash Sink outside for access from Dining

Area

Interior Renditions