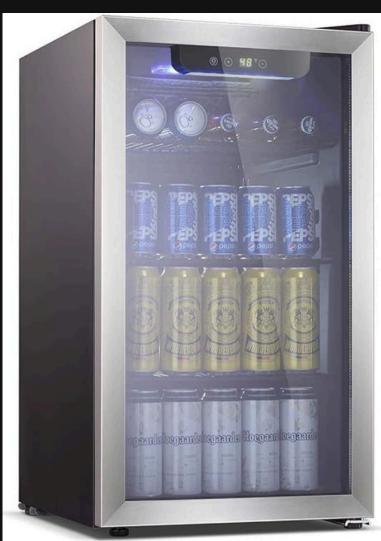

## Product

# CATALOG

https://ontimedelsvc.com/creations-by-daniel 833-633-0311

#### STONE



#### COUNTERTOP OPTIONS

#### LAMINATE





#### CABINET OPTIONS

White, Black, Gray













AUDIO, SPEAKERS, OUTLETS, LED LIGHTS



## SINK AND/OR ICE BUCKET









BUILT IN MICROWAVE

GAS AND
INDUCTION
COOKTOP







### OTHER OPTIONS

#### Thank you!

I want to take a moment to personally thank each and every one of you for choosing "Creations by Daniel" and placing your trust in me. Your support means the world to me, and I am incredibly grateful for the opportunity to bring your ideas to life.

Your belief in my vision and the work we do has been a driving force behind our success. I am deeply committed to delivering quality and creativity in every project, and it's your confidence in my brand that makes it all possible.

Thank you for being a part of this journey. Your trust, loyalty, and support inspire me every day to strive for excellence. I look forward to continuing to serve you and making your ideas a reality.





#### contactus

**EMA