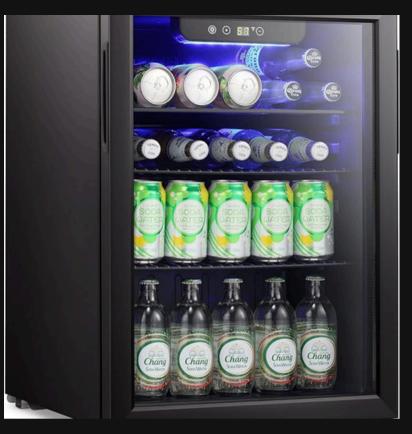

## Product

# CATALOG

https://ontimedelsvc.com/creations-by-daniel 833-633-0311

#### STONE



#### COUNTERTOP OPTIONS

#### LAMINATE





#### CABINET OPTIONS

White, Black, Gray













AUDIO, SPEAKERS, OUTLETS, LED LIGHTS



## SINK AND/OR ICE BUCKET









BUILT IN MICROWAVE

GAS AND
INDUCTION
COOKTOP







### OTHER OPTIONS

#### Thank you!

I want to take a moment to personally thank each and every one of you for choosing "Creations by Daniel" and placing your trust in me. Your support means the world to me, and I am incredibly grateful for the opportunity to bring your ideas to life.

Your belief in my vision and the work we do has been a driving force behind our success. I am deeply committed to delivering quality and creativity in every project, and it's your confidence in my brand that makes it all possible.

Thank you for being a part of this journey. Your trust, loyalty, and support inspire me every day to strive for excellence. I look forward to continuing to serve you and making your ideas a reality.





#### contactus

*