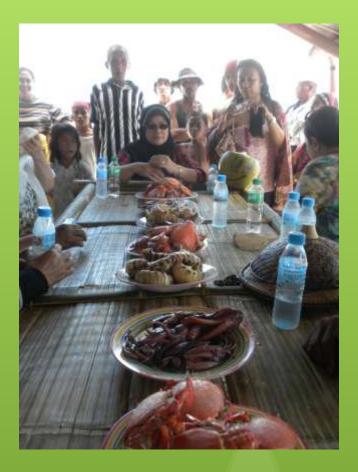

## ...gift giving continued.

Woman from the island use rice powder for sunblock.

Farmers served the team with sea foods caught and prepared by them.

Tausog delicacy: Stuffed sea urchins with rice and spices shaken and baked

## Steamed "curacha", a local crab.

## Coconut juice from Siasi Island.

Seaweeds seedling net-cage is ready for deployment ...

50 Cages will be constructed to provide seedlings for 10 hectares of seaweed farms for 80 farmers.

Seaweed boats under construction with marine plywood.