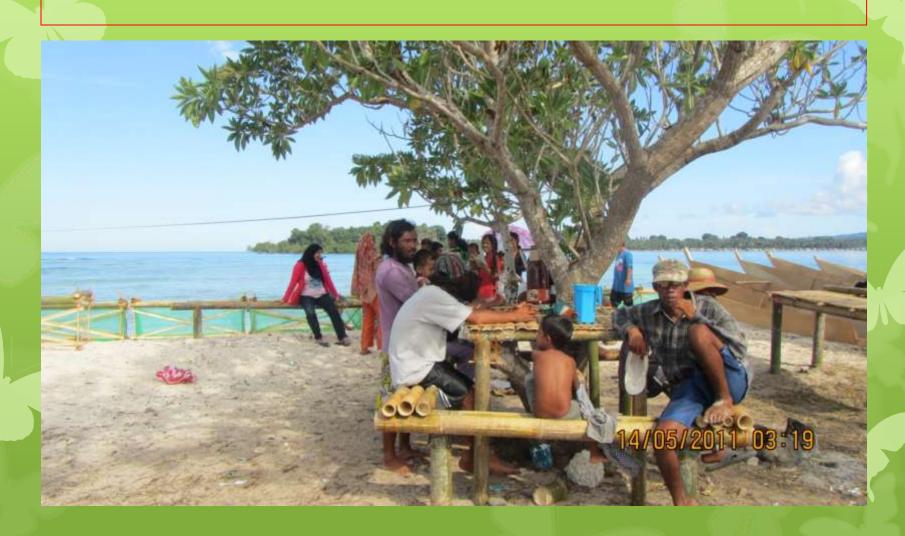

#### Scarlett Island, Siasi, Sulu-May 13-16, 2011

- Puling Seaweed Farm Cooperative
- 10 Hectares; 80 Farmers from Tara, Siasi in the Sulu Archipelago.
- "Baranggays" Duhul Tara, Laum Luuk, Bulansing.

## Scarlett Island Pre-Occupation



## Delivering Phase 1 Materials



#### Building Materials for Shelter, Seedling Cages, & Harvest Boats...



## Constructing Shelter...



## Taking a break under new roof...



## Resting under the tree...



# Seaweed Harvest Boats under construction...



## Transporting families safely.....



## By water taxis called "kumpits"...





## Bash received us at Jolo pier



## Kitchen ...



## On the way to Scarlett Island



#### Passing thru Tapul Island, Sulu



## Approaching Scarlett island



## Scarlett Island-Operations HQ for Puling Seaweed Farmers Cooperative



#### Scarlett Island



Kids and adults welcome the OWI team





## Unloading at Scarlett Island



## Dayang Tasmira giving inspirational Message to the farmers



Gift Giving to Children and Widows: Malongs, Shirts, Scarves, Toys...



## ...gift giving continued.



Woman from the island use rice powder for sunblock.



Farmers served the team with sea foods caught and prepared by them.



Tausog delicacy: Stuffed sea u