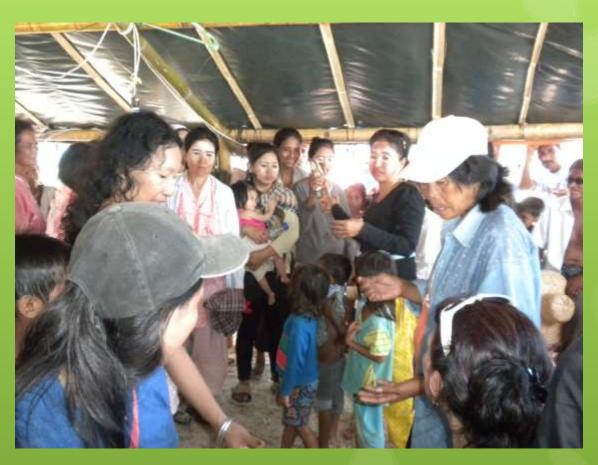

#### Scarlett Island

Kids and adults welcome the OWI team

## Dayang Tasmira giving inspirational Message to the farmers

Gift Giving to Children and Widows: Malongs, Shirts, Scarves, Toys...