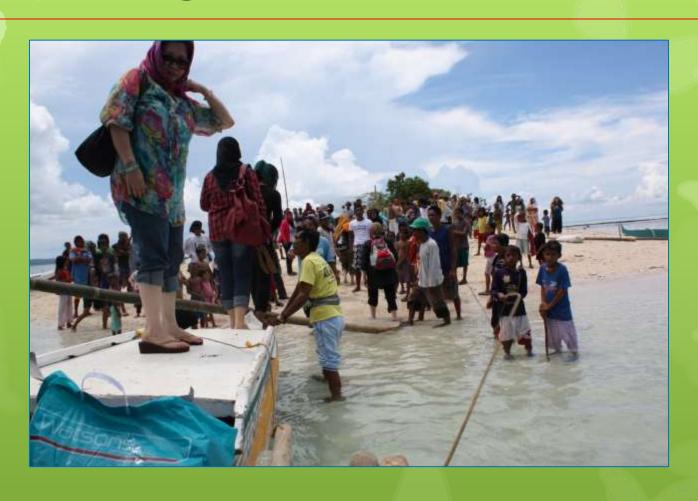

Siasi in the Sulu Archipelago.
- "Baranggays" Duhul Tara, Laum Luuk, Bulansing.

## Scarlett Island Pre-Occupation



## Delivering Phase 1 Materials



#### Building Materials for Shelter, Seedling Cages, & Harvest Boats...



## Constructing Shelter...



## Taking a break under new roof...



## Resting under the tree...



# Seaweed Harvest Boats under construction...



## Transporting families safely.....



## By water taxis called "kumpits"...





## Bash received us at Jolo pier



## Kitchen ...



## On the way to Scarlett Island



#### Passing thru Tapul Island, Sulu



## Approaching Scarlett island



## Scarlett Island-Operations HQ for Puling Seaweed Farmers Cooperative



#### Scarlett Island



Kids and adults welcome the OWI team





## Unloading at Scarlett Island



## Dayang Tasmira giving inspirational Message to the farmers



Gift Giving to Children and Widows: Malongs, Shirts, Scarves, Toys...



## ...gift giving continued.



Woman from the island use rice powder for sunblock.



Farmers served the team with sea foods caught and prepared by them.



Tausog delicacy: Stuffed sea urchins with rice and spices shaken and baked



## Steamed "curacha", a local crab.



## Coconut juice from Siasi Island.



Seaweeds seedling net-cage is ready for deployment ...



50 Cages will be constructed to provide seedlings for 10 hectares of seaweed farms for 80 farmers.



Seaweed boats under construction with marine plywood.



Siasi peak in background and Tara in foreground.



#### M.V. Scarlett Island



#### Sunset in Scarlett Island



## Leaving Sca