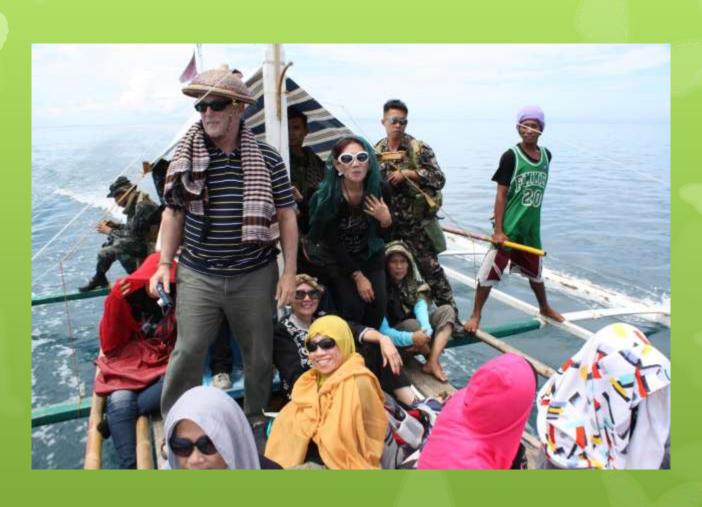

#### Scarlett Island, Siasi, Sulu-May 13-16, 2011

- Puling Seaweed Farm Cooperative
- 10 Hectares; 80 Farmers from Tara, Siasi in the Sulu Archipelago.
- "Baranggays" Duhul Tara, Laum Luuk, Bulansing.

## Scarlett Island Pre-Occupation



## Delivering Phase 1 Materials



#### Building Materials for Shelter, Seedling Cages, & Harvest Boats...



## Constructing Shelter...



## Taking a break under new roof...



## Resting under the tree...



# Seaweed Harvest Boats under construction...



## Transporting families safely.....



## By water taxis called "kumpits"...





## Bash received us at Jolo pier



## Kitchen ...



## On the way to Scarlett Island



#### Passing thru Tapul Island, Sulu



## Approaching Scarlett island



## Scarlett Island-Operations HQ for Puling Seaweed Farmers Cooperative



#### Scarlett Island



Kids and adults welcome the OWI team





## Unloading at Scarlett Island



## Dayang Tasmira giving inspirational Message to the farmers



Gift Giving to Children and Widows: Malongs, Shirts, Scarves, Toys...



## ...gift giving continued.



Woman from the island use rice powder for sunblock.



Farmers served the team with sea foods caught and prepared by them.



Tausog delicacy: Stuffed sea urchins with rice and spices shaken and baked



## Steamed "curacha", a local crab.



## Coconut juice from Siasi Island.



Seaweeds seedling net-cage is ready for deployment ...



50 Cages will be constructed to provid