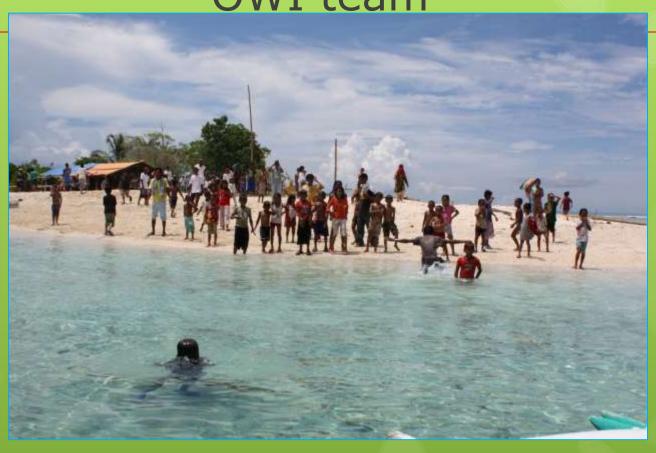

- 10 Hectares; 80 Farmers from Tara, Siasi in the Sulu Archipelago.
- "Baranggays" Duhul Tara, Laum Luuk, Bulansing.

## Scarlett Island Pre-Occupation



## Delivering Phase 1 Materials



#### Building Materials for Shelter, Seedling Cages, & Harvest Boats...



## Constructing Shelter...



## Taking a break under new roof...



## Resting under the tree...



# Seaweed Harvest Boats under construction...



## Transporting families safely.....



## By water taxis called "kumpits"...





## Bash received us at Jolo pier



## Kitchen ...



## On the way to Scarlett Island



#### Passing thru Tapul Island, Sulu



## Approaching Scarlett island



## Scarlett Island-Operations HQ for Puling Seaweed Farmers Cooperative



#### Scarlett Island



Kids and adults welcome the OWI team





## Unloading at Scarlett Island



## Dayang Tasmira giving inspirational Message to the farmers



Gift Giving to Children and Widows: Malongs, Shirts, Scarves, Toys...



## ...gift giving continued.



Woman from the island use rice powder for sunblock.



Farmers served the team with sea foods caught and prepared by them.



Tausog delicacy: Stuffed sea urchins with rice and spices shaken and baked



## Steamed "curacha", a local crab.



## Coconut juice from Siasi Island.



Seaweeds seedling net-cage is ready for deployment ...



50 Cages will be constructed to provide seedlings for 10 hectares of seaweed farms for 80 farmers.



Seaweed boats under construction with marine plywood.



Siasi peak in background and Tara in foreground.



#### M.V. Scarlett Island



#### Sunset