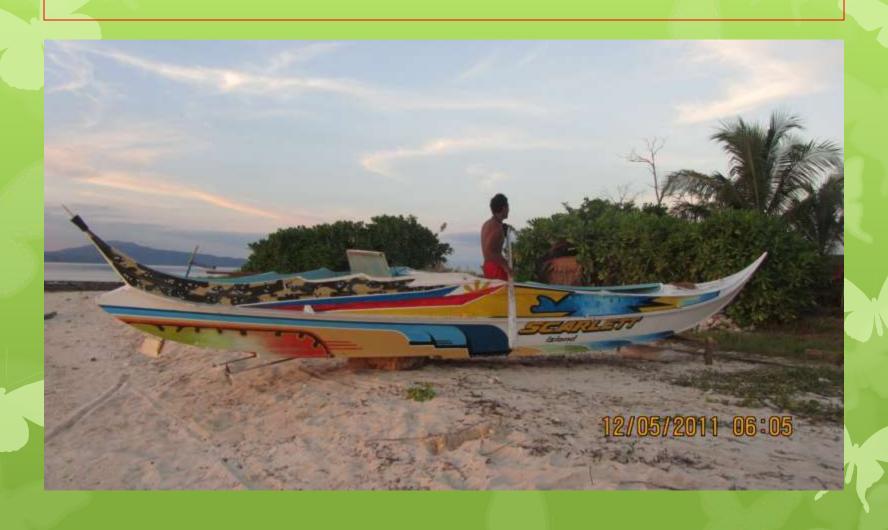

#### Scarlett Island, Siasi, Sulu-May 13-16, 2011

- Puling Seaweed Farm Cooperative
- 10 Hectares; 80 Farmers from Tara, Siasi in the Sulu Archipelago.
- "Baranggays" Duhul Tara, Laum Luuk, Bulansing.

## Scarlett Island Pre-Occupation



## Delivering Phase 1 Materials



#### Building Materials for Shelter, Seedling Cages, & Harvest Boats...



## Constructing Shelter...



## Taking a break under new roof...



## Resting under the tree...



# Seaweed Harvest Boats under construction...



## Transporting families safely.....



## By water taxis called "kumpits"...





## Bash received us at Jolo pier



## Kitchen ...



## On the way to Scarlett Island



#### Passing thru Tapul Island, Sulu



## Approaching Scarlett island



## Scarlett Island-Operations HQ for Puling Seaweed Farmers Cooperative



#### Scarlett Island



Kids and adults welcome the OWI team





## Unloading at Scarlett Island



## Dayang Tasmira giving inspirational Message to the farmers



Gift Giving to Children and Widows: Malongs, Shirts, Scarves, Toys...



## ...gift giving continued.



Woman from the island use rice powder for sunblock.



Farmers served the team with sea foods caught and prepared by them.



Tausog delicacy: Stuffed sea urchins with rice and spices shaken and baked



## Steamed "curacha", a local crab.



## Coconut juice from Siasi Island.



Seaw