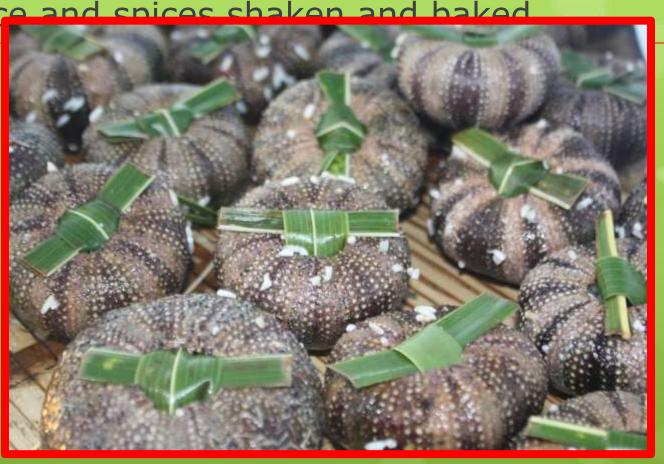

## ...gift giving continued.

Woman from the island use rice powder for sunblock.

Farmers served the team with sea foods caught and prepared by them.

Tausog delicacy: Stuffed sea urchins with rice and spices shaken and baked