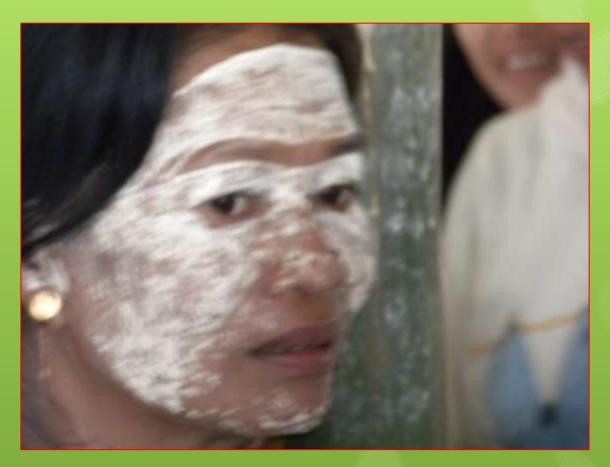

## ...gift giving continued.

Woman from the island use rice powder for sunblock.

Farmers served the team with sea foods caught and prepared by them.

Tausog delicacy: Stuffed sea urchins with rice and spices shaken and baked