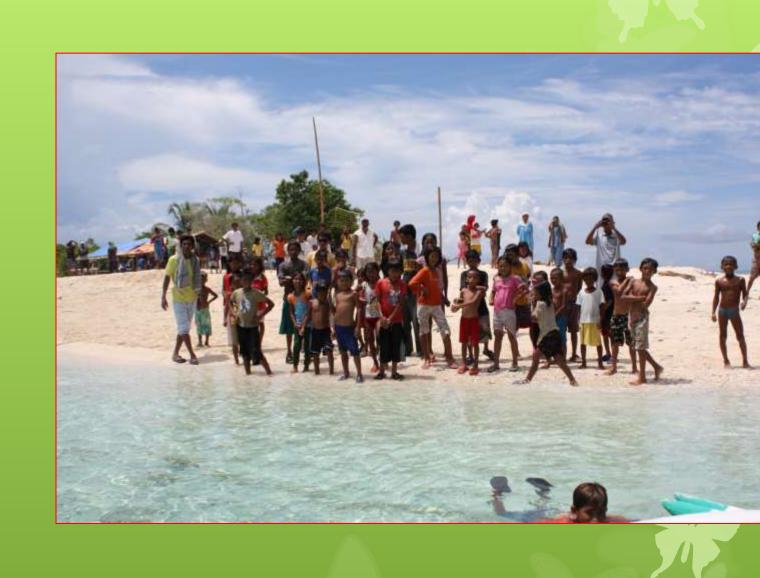

10 Hectares; 80 Farmers from Tara, Siasi in the Sulu Archipelago.
- "Baranggays" Duhul Tara, Laum Luuk, Bulansing.

## Scarlett Island Pre-Occupation



## Delivering Phase 1 Materials



#### Building Materials for Shelter, Seedling Cages, & Harvest Boats...



## Constructing Shelter...



## Taking a break under new roof...



## Resting under the tree...



# Seaweed Harvest Boats under construction...



## Transporting families safely.....



## By water taxis called "kumpits"...





## Bash received us at Jolo pier



## Kitchen ...



## On the way to Scarlett Island



#### Passing thru Tapul Island, Sulu



## Approaching Scarlett island



## Scarlett Island-Operations HQ for Puling Seaweed Farmers Cooperative



#### Scarlett Island



Kids and adults welcome the OWI team





## Unloading at Scarlett Island



## Dayang Tasmira giving inspirational Message to the farmers



Gift Giving to Children and Widows: Malongs, Shirts, Scarves, Toys...



## ...gift giving continued.



Woman from the island use rice powder for sunblock.



Farmers served the team with sea foods caught and prepared by them.



Tausog delicacy: Stuffed sea urchins with rice and spices shaken and baked



## Steamed "curacha", a local crab.



## Coconut juice from Siasi Island.



Seaweeds seedling net-cage is ready for deployment ...



50 Cages will be constructed to provide seedlings for 10 hectares of seaweed farms for 80 farmers.



Seaweed boats under construction with marine plywood.



Siasi peak in background and Tara in foreground.



#### M.V. Scarlett Island



#### Sunset i