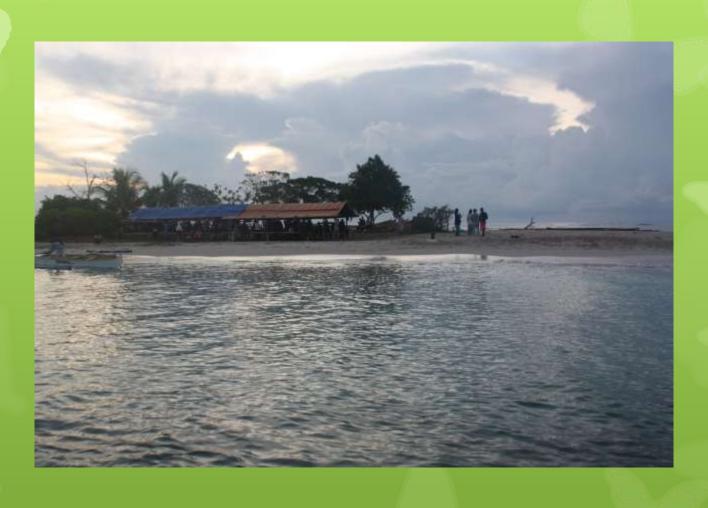

smira giving inspirational Message to the farmers



Gift Giving to Children and Widows: Malongs, Shirts, Scarves, Toys...



## ...gift giving continued.



Woman from the island use rice powder for sunblock.



Farmers served the team with sea foods caught and prepared by them.



Tausog delicacy: Stuffed sea urchins with rice and spices shaken and baked



## Steamed "curacha", a local crab.



## Coconut juice from Siasi Island.



Seaweeds seedling net-cage is ready for deployment ...



50 Cages will be constructed to provide seedlings for 10 hectares of seaweed farms for 80 farmers.



Seaweed boats under construction with marine plywood.



Siasi peak in background and Tara in foreground.



#### M.V. Scarlett Island



#### Sunset in Scarlett Island



## Leaving Scarlett Island