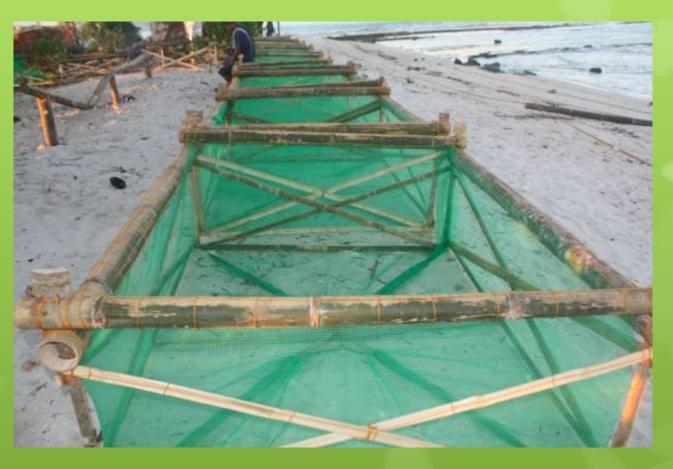

## Coconut juice from Siasi Island.

Seaweeds seedling net-cage is ready for deployment ...

50 Cages will be constructed to provide seedlings for 10 hectares of seaweed farms for 80 farmers.

Seaweed boats under construction with marine plywood.