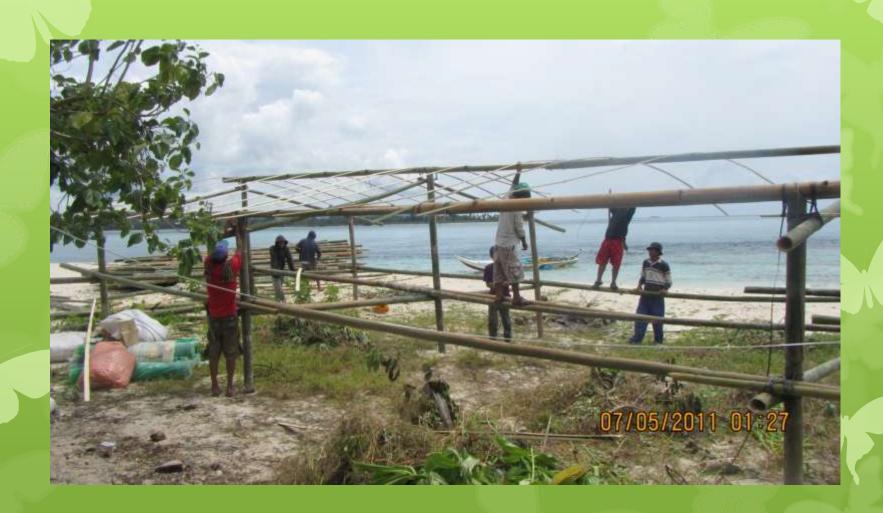

#### Scarlett Island, Siasi, Sulu-May 13-16, 2011

- Puling Seaweed Farm Cooperative
- 10 Hectares; 80 Farmers from Tara, Siasi in the Sulu Archipelago.
- "Baranggays" Duhul Tara, Laum Luuk, Bulansing.

## Scarlett Island Pre-Occupation



## Delivering Phase 1 Materials



#### Building Materials for Shelter, Seedling Cages, & Harvest Boats...



## Constructing Shelter...



## Taking a break under new roof...



## Resting under the tree...



# Seaweed Harvest Boats under construction...



## Transporting families safely.....



## By water taxis called "kumpits"...





## Bash received us at Jolo pier



## Kitchen ...



## On the way to Scarlett Island



#### Passing thru Tapul Island, Sulu



## Approaching Scarlett island



## Scarlett Island-Operations HQ for Puling Seaweed Farmers Cooperative



#### Scarlett Island



Kids and adults welcome the OWI team





## Unloading at Scarlett Island



## Dayang Tasmira giving inspirational Message to the farmers



Gift Giving to Children and Widows: Malongs, Shirts, Scarves, Toys...



## ...gift giving continued.



Woman from the island use rice powder for sunblock.



Farmers served the team with s