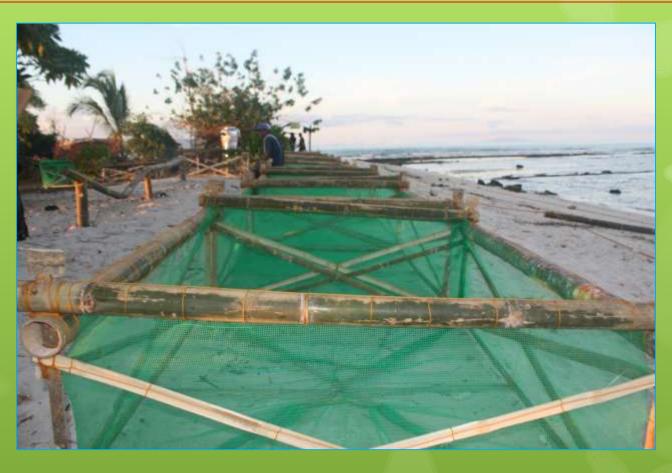

## Coconut juice from Siasi Island.

Seaweeds seedling net-cage is ready for deployment ...

50 Cages will be constructed to provide seedlings for 10 hectares of seaweed farms for 80 farmers.

Seaweed boats under construction with marine plywood.