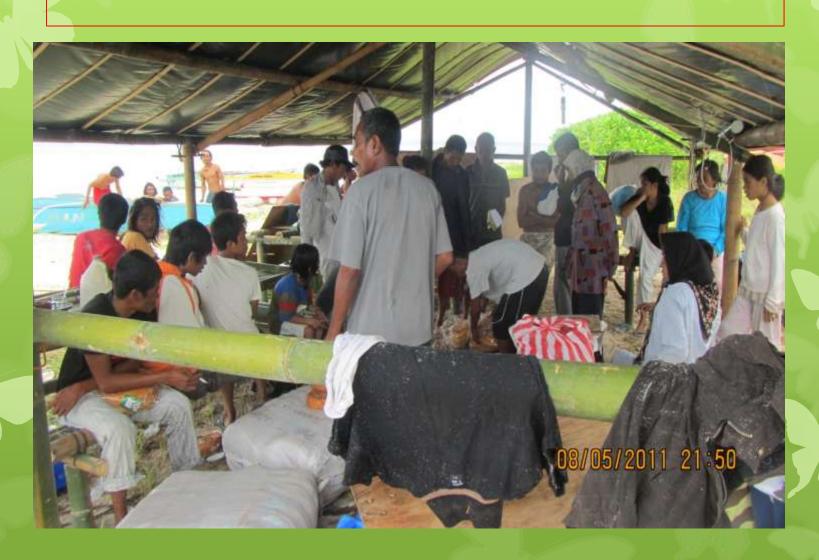

#### Scarlett Island, Siasi, Sulu-May 13-16, 2011

- Puling Seaweed Farm Cooperative
- 10 Hectares; 80 Farmers from Tara, Siasi in the Sulu Archipelago.
- "Baranggays" Duhul Tara, Laum Luuk, Bulansing.

## Scarlett Island Pre-Occupation



## Delivering Phase 1 Materials



#### Building Materials for Shelter, Seedling Cages, & Harvest Boats...



## Constructing Shelter...



## Taking a break under new roof...



## Resting under the tree...



# Seaweed Harvest Boats under construction...



## Transporting families safely.....



## By water taxis called "kumpits"...





## Bash received us at Jolo pier



## Kitchen ...



## On the way to Scarlett Island



#### Passing thru Tapul Island, Sulu



## Approaching Scarlett island



## Scarlett Island-Operations HQ for Puling Seaweed Farmers Cooperative



#### Scarlett Island



Kids and adults welcome the OWI team





## Unloading at Scarlett Island



## Dayang Tasmira giving inspirational Message to the farmers



Gift Giving to Children and Widows: Malongs, Shirts, Scarves, Toys...



## ...gift giving continued.



Woman from the island use rice powder for sunblock.



Farmers served the team with sea foods caught and prepared by them.