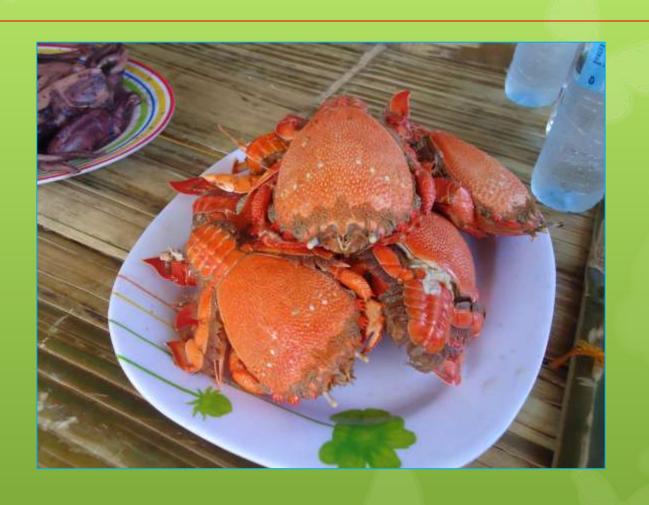

..



## By water taxis called "kumpits"...





## Bash received us at Jolo pier



## Kitchen ...



## On the way to Scarlett Island



#### Passing thru Tapul Island, Sulu



## Approaching Scarlett island



## Scarlett Island-Operations HQ for Puling Seaweed Farmers Cooperative



#### Scarlett Island



Kids and adults welcome the OWI team





## Unloading at Scarlett Island



## Dayang Tasmira giving inspirational Message to the farmers



Gift Giving to Children and Widows: Malongs, Shirts, Scarves, Toys...



## ...gift giving continued.



Woman from the island use rice powder for sunblock.



Farmers served the team with sea foods caught and prepared by them.



Tausog delicacy: Stuffed sea urchins with rice and spices shaken and baked



## Steamed "curacha", a local crab.



## Coconut juice from Siasi Island.



Seaweeds seedling net-cage is ready for deployment ...



50 Cages will be constructed to provide seedlings for 10 hectares of seaweed farms for 80 farmers.



Seaweed boats under construction with marine plywood.



Siasi peak in background and Tara in foreground.



#### M.V. Scarlett Island



#### Sunset in Scarlett Island



## Leaving Scarlett Island