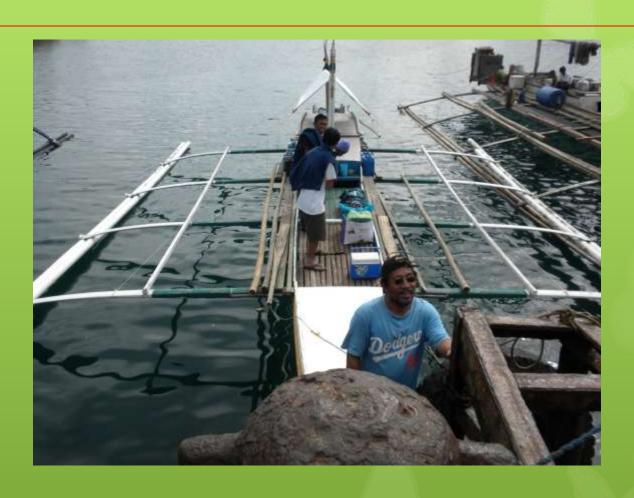

#### Scarlett Island, Siasi, Sulu-May 13-16, 2011

- Puling Seaweed Farm Cooperative
- 10 Hectares; 80 Farmers from Tara, Siasi in the Sulu Archipelago.
- "Baranggays" Duhul Tara, Laum Luuk, Bulansing.

## Scarlett Island Pre-Occupation



## Delivering Phase 1 Materials



#### Building Materials for Shelter, Seedling Cages, & Harvest Boats...



## Constructing Shelter...



## Taking a break under new roof...



## Resting under the tree...



# Seaweed Harvest Boats under construction...



## Transporting families safely.....



## By water taxis called "kumpits"...





## Bash received us at Jolo pier



## Kitchen ...



## On the way to Scarlett Island



#### Passing thru Tapul Island, Sulu



## Approaching Scarlett island



## Scarlett Island-Operations HQ for Puling Seaweed Farmers Cooperative



#### Scarlett Island



Kids and adults welcome the OWI team





## Unloading at Scarlett Island



## Dayang Tasmira giving inspirational Message to the farmers



Gift Giving to Children and Widows: Malongs, Shirts, Scarves, Toys...



## ...gift giving continued.



Woman from the island use rice powder for sunblock.



Farmers served the team with sea foods caught and prepared by them.



Tausog delicacy: Stuffed sea urchins with rice and spices shaken and baked



## Steamed "curacha", a local crab.



## Coconut juice from Siasi Island.



Seaweeds seedling net-cage is ready for de