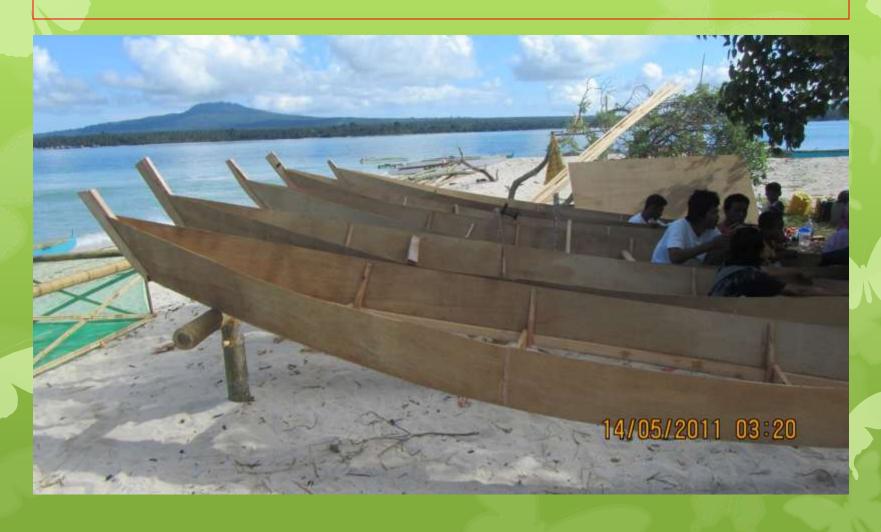

# Seaweed Harvest Boats under construction...

## Coconut juice from Siasi Island.

Seaweeds seedling net-cage is ready for deployment ...

50 Cages will be constructed to provide seedlings for 10 hectares of seaweed farms for 80 farmers.

Seaweed boats under construction with marine plywood.