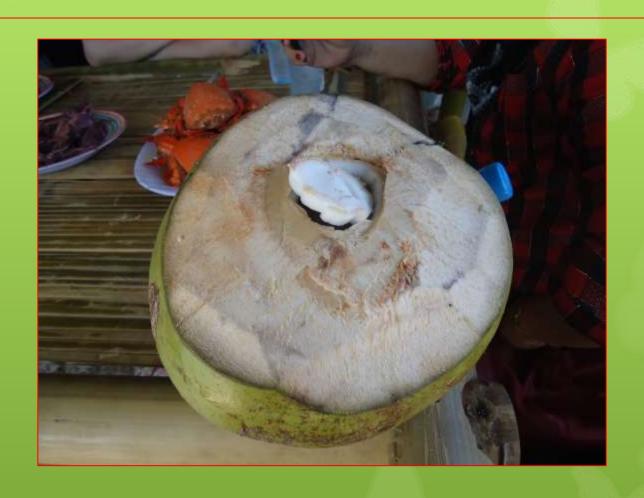

## Coconut juice from Siasi Island.

Seaweeds seedling net-cage is ready for deployment ...

50 Cages will be constructed to provide seedlings for 10 hectares of seaweed farms for 80 farmers.

Seaweed boats under construction with marine plywood.