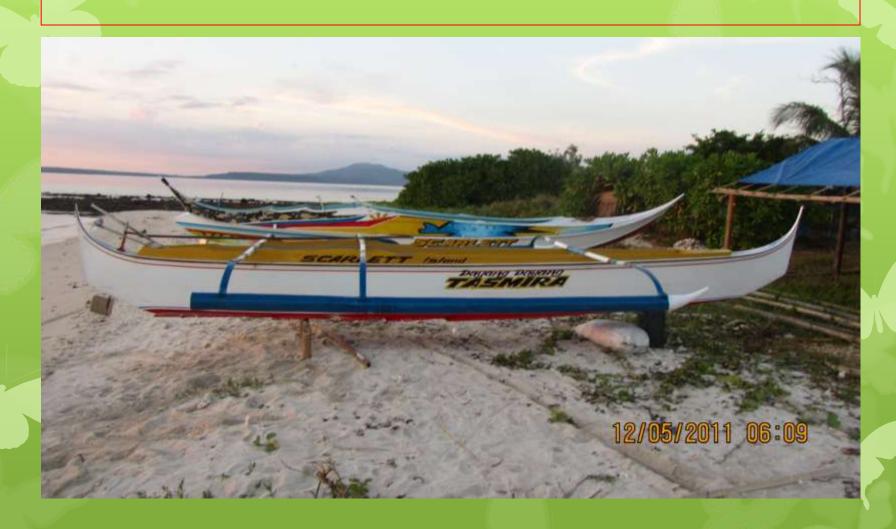

#### Scarlett Island, Siasi, Sulu-May 13-16, 2011

- Puling Seaweed Farm Cooperative
- 10 Hectares; 80 Farmers from Tara, Siasi in the Sulu Archipelago.
- "Baranggays" Duhul Tara, Laum Luuk, Bulansing.

## Scarlett Island Pre-Occupation



## Delivering Phase 1 Materials



#### Building Materials for Shelter, Seedling Cages, & Harvest Boats...



## Constructing Shelter...



## Taking a break under new roof...



## Resting under the tree...



# Seaweed Harvest Boats under construction...



## Transporting families safely.....



## By water taxis called "kumpits"...





## Bash received us at Jolo pier



## Kitchen ...



## On the way to Scarlett Island



#### Passing thru Tapul Island, Sulu



## Approaching Scarlett island



## Scarlett Island-Operations HQ for Puling Seaweed Farmers Cooperative



#### Scarlett Island



Kids and adults welcome the OWI team





## Unloading at Scarlett Island



## Dayang Tasmira giving inspirational Message to the farmers



Gift Giving to Children and Widows: Malongs, Shirts, Scarves, Toys...



## ...gift giving continued.



Woman from the island use rice powder for sunblock.



Farmers served the team with sea foods caught and prepared by them.



Tausog delicacy: Stuffed sea urchins with rice and spices shaken and baked



## Steamed "curacha", a local crab.



##