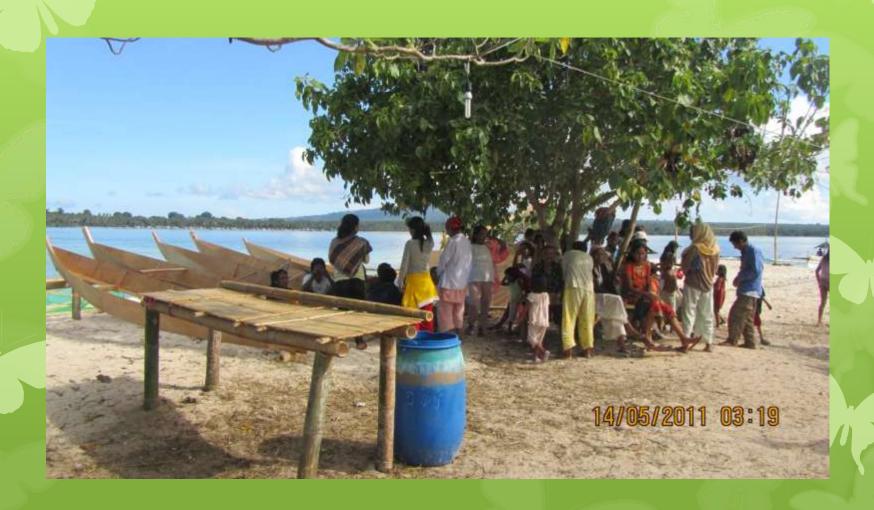

#### Scarlett Island, Siasi, Sulu-May 13-16, 2011

- Puling Seaweed Farm Cooperative
- 10 Hectares; 80 Farmers from Tara, Siasi in the Sulu Archipelago.
- "Baranggays" Duhul Tara, Laum Luuk, Bulansing.

## Scarlett Island Pre-Occupation



## Delivering Phase 1 Materials



#### Building Materials for Shelter, Seedling Cages, & Harvest Boats...



## Constructing Shelter...



## Taking a break under new roof...



## Resting under the tree...



# Seaweed Harvest Boats under construction...



## Transporting families safely.....



## By water taxis called "kumpits"...





## Bash received us at Jolo pier



## Kitchen ...



## On the way to Scarlett Island



#### Passing thru Tapul Island, Sulu



## Approaching Scarlett island



## Scarlett Island-Operations HQ for Puling Seaweed Farmers Cooperative



#### Scarlett Island



Kids and adults welcome the OWI team





## Unloading at Scarlett Island



## Dayang Tasmira giving inspirational Message to the farmers



Gift Giving to Children and Widows: Malongs, Shirts, Scarves, Toys...



## ...gift giving continued.



Woman from the island use rice powder for sunblock.



Farmers served the team with sea foods caught and prepared by them.



Tausog delicacy: Stuffed sea urchins with rice and spices shaken and baked



## Steamed "curacha", a local crab.



## Coconut juice from Siasi Island.



Seaweeds seedling net-cage is ready for deployment ...



50