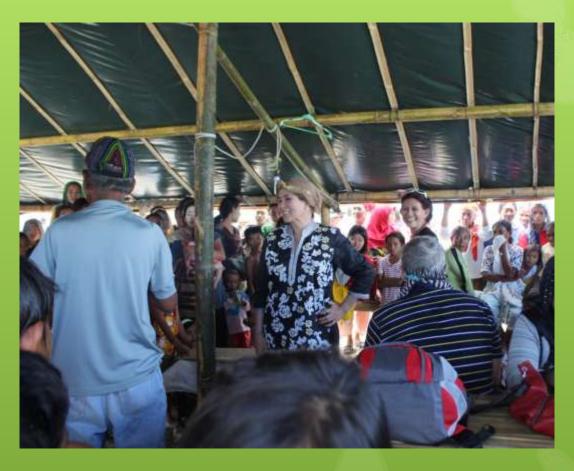

## Dayang Tasmira giving inspirational Message to the farmers

Gift Giving to Children and Widows: Malongs, Shirts, Scarves, Toys...