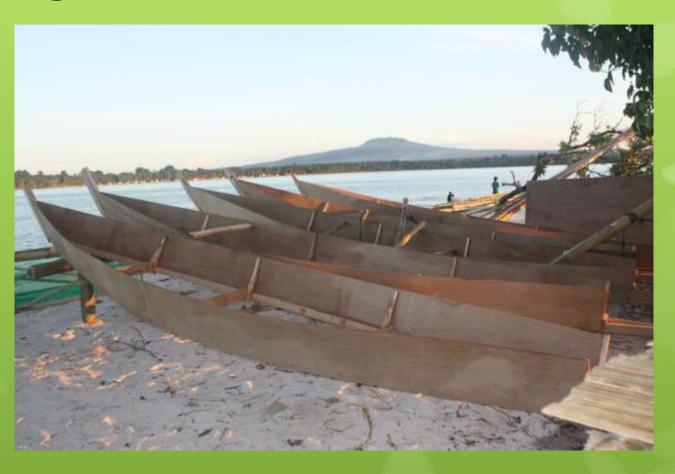

# Seaweed Harvest Boats under construction...

## Coconut juice from Siasi Island.

Seaweeds seedling net-cage is ready for deployment ...

50 Cages will be constructed to provide seedlings for 10 hectares of seaweed farms for 80 farmers.

Seaweed boats under construction with marine plywood.

Siasi peak in background and Tara in foreground.