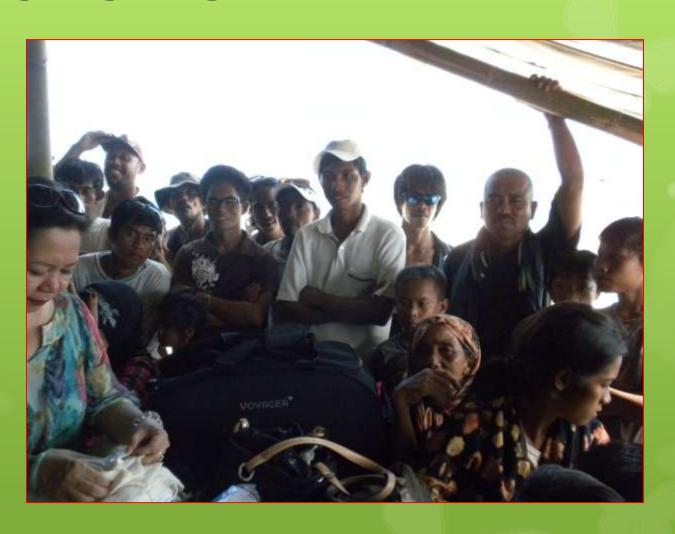

terials for Shelter, Seedling Cages, & Harvest Boats...



## Constructing Shelter...



## Taking a break under new roof...



## Resting under the tree...



# Seaweed Harvest Boats under construction...



## Transporting families safely.....



## By water taxis called "kumpits"...





## Bash received us at Jolo pier



## Kitchen ...



## On the way to Scarlett Island



#### Passing thru Tapul Island, Sulu



## Approaching Scarlett island



## Scarlett Island-Operations HQ for Puling Seaweed Farmers Cooperative



#### Scarlett Island



Kids and adults welcome the OWI team





## Unloading at Scarlett Island



## Dayang Tasmira giving inspirational Message to the farmers



Gift Giving to Children and Widows: Malongs, Shirts, Scarves, Toys...



## ...gift giving continued.



Woman from the island use rice powder for sunblock.



Farmers served the team with sea foods caught and prepared by them.



Tausog delicacy: Stuffed sea urchins with rice and spices shaken and baked



## Steamed "curacha", a local crab.



## Coconut juice from Siasi Island.



Seaweeds seedling net-cage is ready for deployment ...



50 Cages will be constructed to provide seedlings for 10 hectares of seaweed farms for 80 farmers.



Seaweed boats under construction with marine plywood.



Siasi peak in background and Tara in foreground.



#### M.V. Scarlett Island



#### Sunset in Scarlett Island



## Leaving Scarlett Island