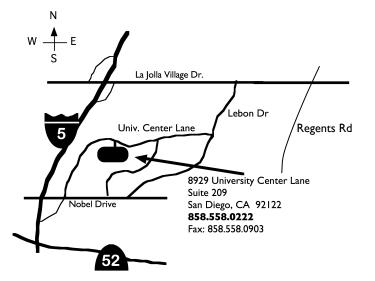

## **Directions:**

## From I-5:

Exit La Jolla Village Drive, head East. Turn right onto Lebon Drive. Take next right onto University Center Lane. The second two-story building on the left is the La Jolla Medical and Surgical Center, across from the Hyatt Aventine. Free parking available front and rear.

## From I-805:

Exit La Jolla Village Drive, head West. After Regents Road, turn left onto Lebon Drive. Take next right onto University Center Lane. The second two-story building on the left is the La Jolla Medical and Surgical Center, across from the Hyatt Aventine. Free parking available front and rear.