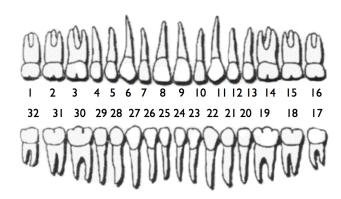

Tooth to be: evaluated / treated:\_\_\_\_\_

Comments:\_\_\_\_\_

Place Temporary filling

Seal with permanent restoration

Leave Post Space

Please send additional referral cards