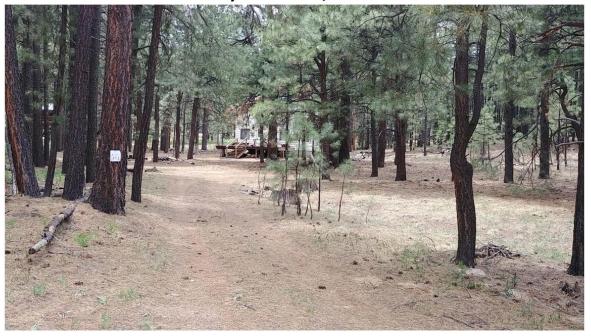

The project continued to mitigate extreme fire behavior potential in the community by thinning trees, removing diseased and dead trees, removing ladder fuels, and removing or chipping those trees and other ground fuels. The treated properties are shown in the map below. This project tied into and enhanced previous fuels reduction project accomplishments, increasing the size and effectiveness of the fuels reduction program. Residential properties in Forest Lakes are each generally one acre in size. The individual property owners that participated in this grant program each stepped forward voluntarily in response to FLFD announcements of the grant opportunity.

# **2644 Summer Loop Before Treatment**

# **2644 Summer Loop During Treatment**

# 2644 Summer Loop After Treatment