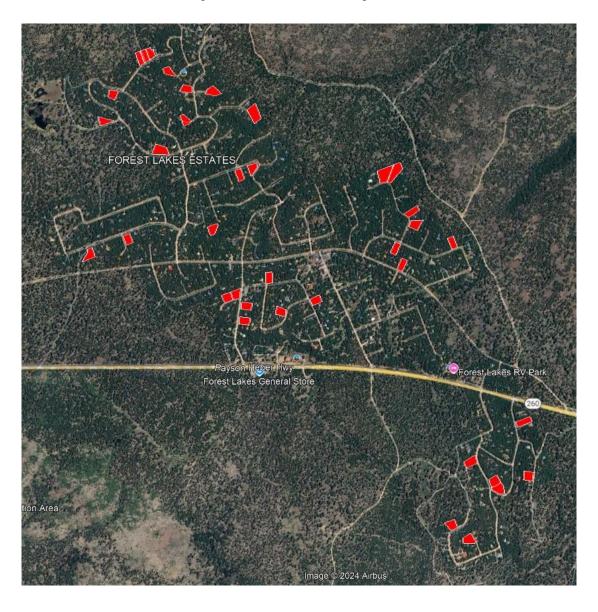

The project continued to mitigate extreme fire behavior potential in the community by thinning trees, removing diseased and dead trees, removing ladder fuels, and removing or chipping those trees and other ground fuels. The treated properties are shown in the map below. This project tied into and enhanced previous fuels reduction project accomplishments, increasing the size and effectiveness of the fuels reduction program. Residential properties in Forest Lakes are each generally one acre in size. The individual property owners that participated in this grant program each stepped forward voluntarily in response to FLFD announcements of the grant opportunity.

# **Map of Treated Properties**