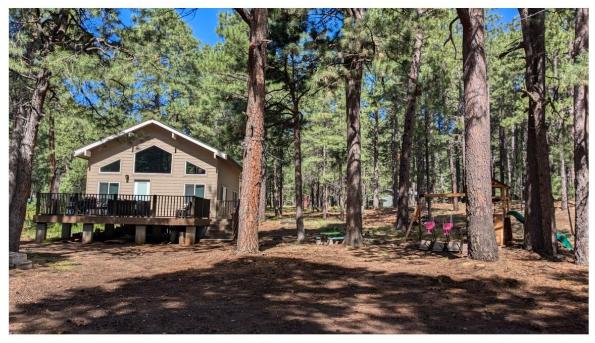

The project continued to mitigate extreme fire behavior potential in the community by thinning trees, removing diseased and dead trees, removing ladder fuels, and removing or chipping those trees and other ground fuels. The treated properties are shown in the map below. This project tied into and enhanced previous fuels reduction project accomplishments, increasing the size and effectiveness of the fuels reduction program. Residential properties in Forest Lakes are each generally one acre in size. The individual property owners that participated in this grant program each stepped forward voluntarily in response to FLFD announcements of the grant opportunity.

# 2644 Summer Loop After Treatment