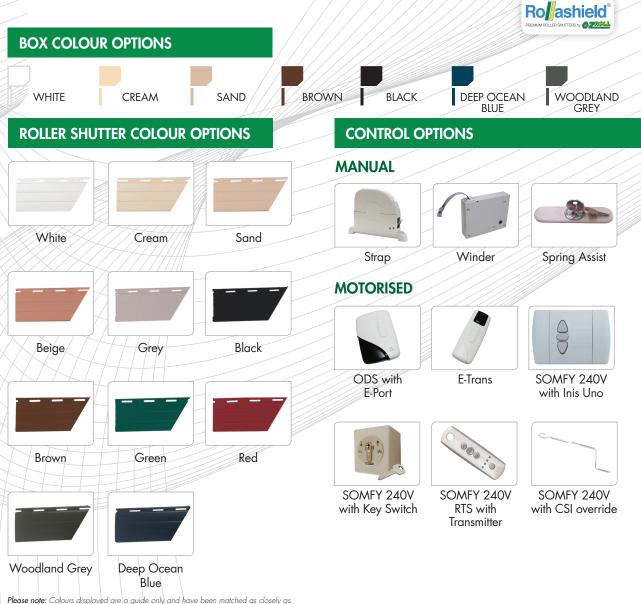

The flat profile is available in a wide range of colours, with profile lines on both sides offering an attractive finish from both the interior and exterior of the application.

1

Please note: Colours displayed are a guide only and have been matched as closely as possible. Due to the nature of the printing process, some degree of colour variation may occur. We recommend that you use production line prepared samples for final colour selection or approval.