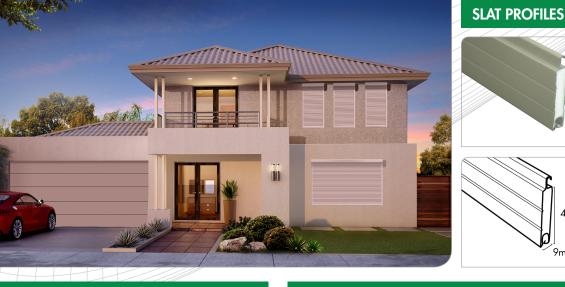

40mm

9mm

The Rollashield Residential Flat Slat has been designed specifically to suit the domestic roller shutter market in Australia but is also ideal with many commercial applications. The slat is roll formed in our Adelaide manufacturing facility to the highest of world standards using a German built roll forming machine which is the most advanced of its type in the world.

The flat profile is available in a wide range of colours, with profile lines on both sides offering an attractive finish from both the interior and exterior of the application.

1

Please note: Colours displayed are a guide only and have been matched as closely as possible. Due to the nature of the printing process, some degree of colour variation may occur. We recommend that you use production line prepared samples for final colour selection or approval.