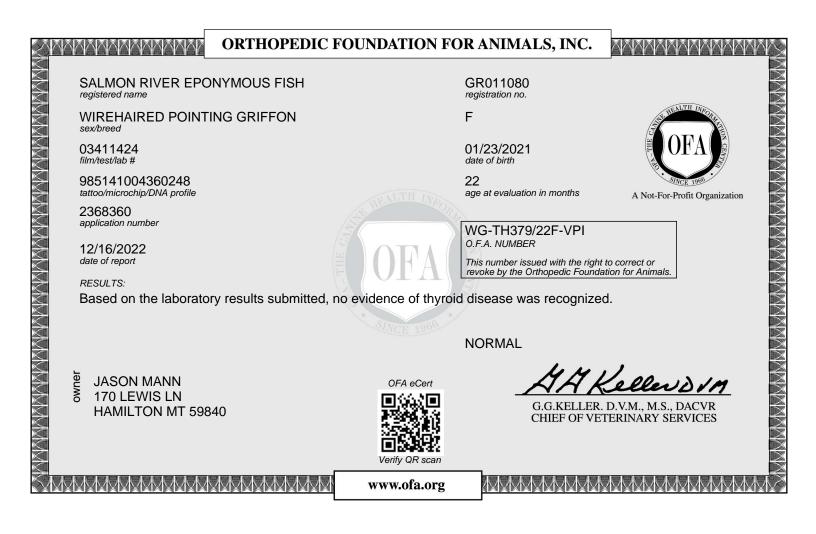

## SALMON RIVER EPONYMOUS FISH registered name

WIREHAIRED POINTING GRIFFON breed

film/test/lab #

985141004360248 tattoo/microchip/DNA profile

2368360 application number

06/10/2022 date of report GR011080 registration no.

F sex 01/23/2021 date of birth 16 age at evaluation in months

Owner

JASON MANN 170 LEWIS LN HAMILTON MT 59840 Veterinarian ON POINT VETERINARY SERVICES 1715 N 1ST ST HAMILTON MT 59840

Preliminary Hip Dysplasia Evaluation Report