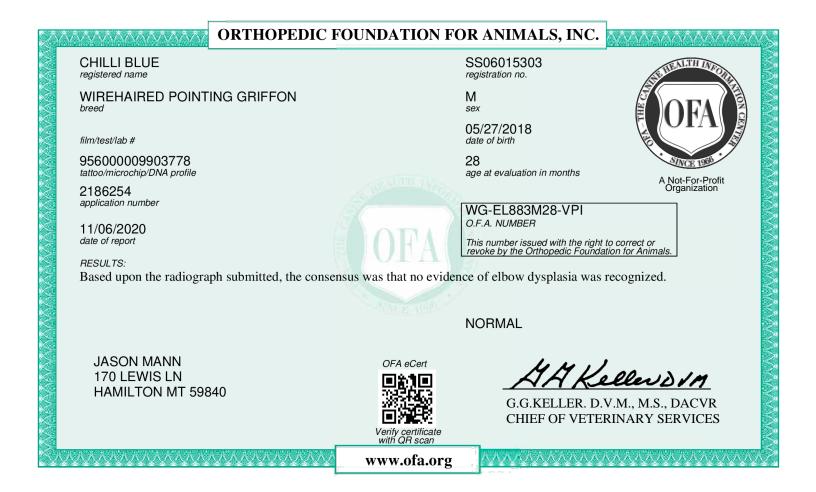

#### CHILLI BLUE

| REG NO:  | GR-008922                   |
|----------|-----------------------------|
| BREED:   | WIREHAIRED POINTING GRIFFON |
| SEX:     | MALE                        |
| WHELPED: | MAY 27, 2018                |
| COLOR:   | BROWN & GRAY                |

NA 112 | UT 204 | IT 152 NONE

OFA WG-2897G28M-VPI

DNA NAV- GS525159

BREEDER:

CHELSEA VINYARD PLATTEVILLE, CO 80651

OWNER:

JASON L MANN HAMILTON, MT 59840

This electronic OFA certificate was generated on: 12/16/2022

This electronic OFA certificate was generated on: 11/06/2020

This certification can be verified on the OFA website by entering the dog's registration number into the orange search box located at the top of the page or by scanning the QR code above.

If there are any errors on this certificate, please email CORRECTIONS@OFFA.ORG to request a correction.

Orthopedic Foundation for Animals, Inc. 2300 E. Nifong Blvd. Columbia, MO 65201-3806