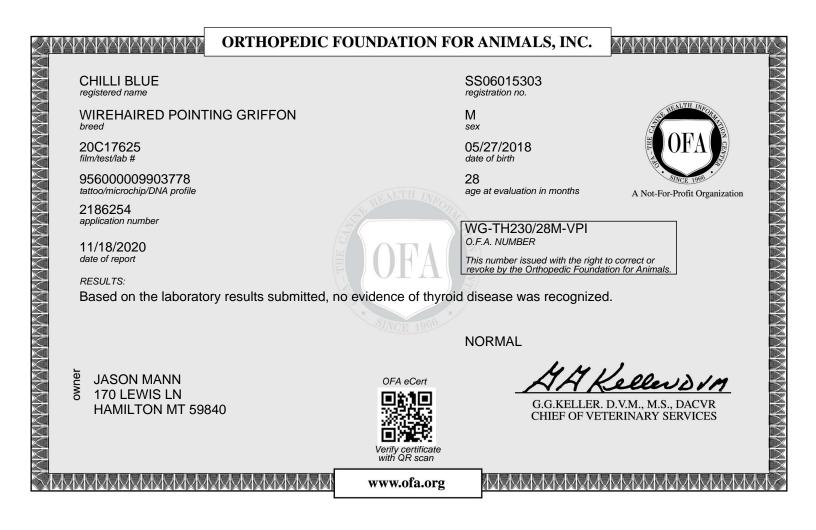

#### CHILLI BLUE

| REG NO:  | GR-008922                   |
|----------|-----------------------------|
| BREED:   | WIREHAIRED POINTING GRIFFON |
| SEX:     | MALE                        |
| WHELPED: | MAY 27, 2018                |
| COLOR:   | BROWN & GRAY                |

NA 112 | UT 204 | IT 152 NONE

OFA WG-2897G28M-VPI

DNA NAV- GS525159

BREEDER:

CHELSEA VINYARD PLATTEVILLE, CO 80651

OWNER:

JASON L MANN HAMILTON, MT 59840

This electronic OFA certificate was generated on: 12/16/2022

Orthopedic Foundation for Animals, Inc. 2300 E. Nifong Blvd. Columbia, MO 65201-3806

This electronic OFA certificate was generated on: 11/18/2020

This certification can be verified on the OFA website by entering the dog's registration number into the orange search box located at the top of the page or by scanning the QR code above.