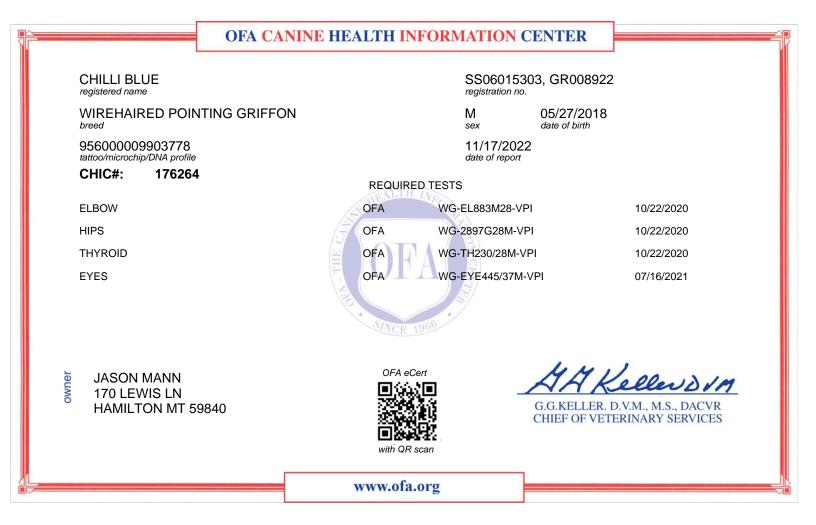

#### CHILLI BLUE

| REG NO:  | GR-008922                   |
|----------|-----------------------------|
| BREED:   | WIREHAIRED POINTING GRIFFON |
| SEX:     | MALE                        |
| WHELPED: | MAY 27, 2018                |
| COLOR:   | BROWN & GRAY                |

NA 112 | UT 204 | IT 152 NONE

OFA WG-2897G28M-VPI

DNA NAV- GS525159

BREEDER:

CHELSEA VINYARD PLATTEVILLE, CO 80651

OWNER:

JASON L MANN HAMILTON, MT 59840

This electronic OFA certificate was generated on: 12/16/2022