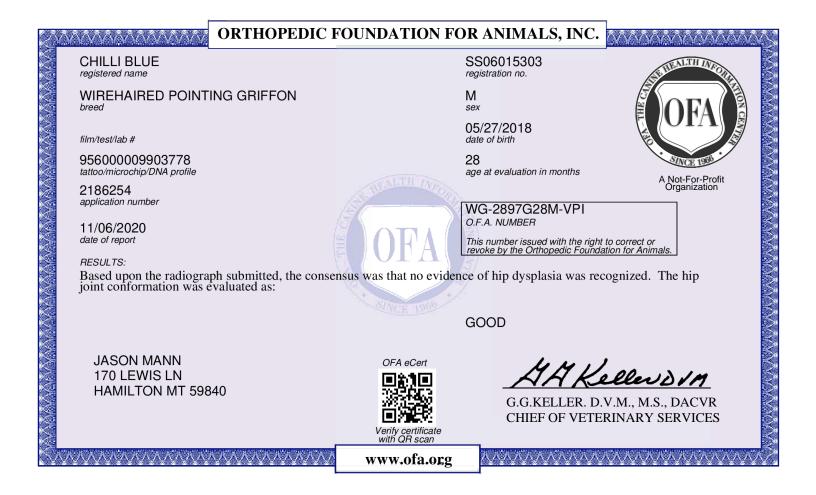

#### CHILLI BLUE

| REG NO:  | GR-008922                   |
|----------|-----------------------------|
| BREED:   | WIREHAIRED POINTING GRIFFON |
| SEX:     | MALE                        |
| WHELPED: | MAY 27, 2018                |
| COLOR:   | BROWN & GRAY                |

NA 112 | UT 204 | IT 152 NONE

OFA WG-2897G28M-VPI

DNA NAV- GS525159

BREEDER:

CHELSEA VINYARD PLATTEVILLE, CO 80651

OWNER:

JASON L MANN HAMILTON, MT 59840

This electronic OFA certificate was generated on: 12/16/2022

If there are any errors on this certificate, please email CORRECTIONS@OFFA.ORG to request a correction.

Orthopedic Foundation for Animals, Inc. 2300 E. Nifong Blvd. Columbia, MO 65201-3806

This electronic OFA certificate was generated on: 11/06/2020

This certification can be verified on the OFA website by entering the dog's registration number into the orange search box located at the top of the page or by scanning the QR code above.

If there are any errors on this certificate, please email CORRECTIONS@OFFA.ORG to request a correction.