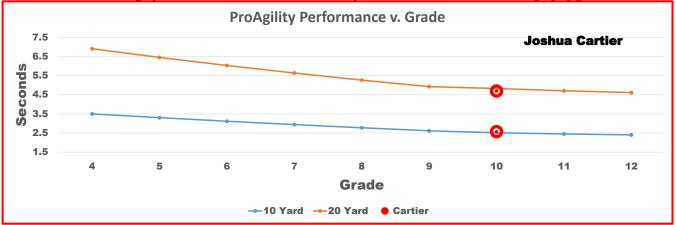

This graph illustrates how Joshua Cartier compares to the other DBs in the ProAgilty by grade