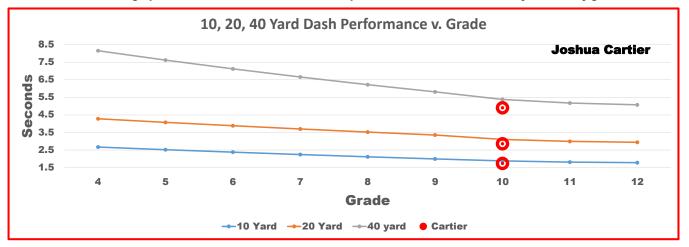

#### **Zybek Sports SAT® Comparison and Targets for Joshua Cartier**

This graph illustrates how Joshua Cartier compares to the other DBs in the 40 yard dash by grade

This graph illustrates how Joshua Cartier compares to the other DBs in the 3-Cone by grade