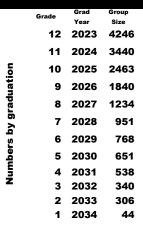

### Zybek Sports SAT® 2020-2023 Information and Rank for Joshua Cartier

**Details for DB position group for Joshua Cartier** Average for DBs tested in 20/23

| Grad. Year | Number | Height | Reach<br>Height | Grade   |
|------------|--------|--------|-----------------|---------|
| 2023       | 285    | 69.1   | 89.5            | College |
| 2022       |        | 69.5   | 89.4            | 12      |
| 2023       | 285    | 69.1   | 89.5            | 11      |
| 2024       | 219    | 69.3   | 89.9            | 10      |
| 2025       | 156    | 68.1   | 88.2            | 9       |
| 2026       | 55     | 66.7   | 86.3            | 8       |
| 2027       | 19     | 62.4   | 80.9            | 7       |
| 2028       | 17     | 62.1   | 80.9            | 6       |
| 2029       | 11     | 57.7   | 75.3            | 5       |
| 2030       | 15     | 56.0   | 71.4            | 4       |
| 2031       | 9      | 54.3   | 69.8            | 3       |

Averages for DB position group:

40 Yard 5.204 sec. ProAgility 4.682 Sec. 20 Yard 3.022 sec. ProAgility Split 2.468 Sec. 10 Yard 1.85 sec. **Broad Jump** 103 in. 3-Cone 7.939 sec. Vertical Jump 27.48 in.