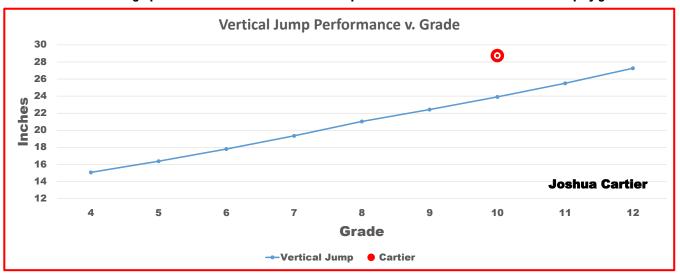

#### This graph illustrates how Joshua Cartier compares to the other DBs in the Vertical Jump by grade