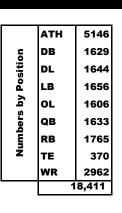

## **Zybek Sports Rank and Recommendations for Joshua Cartier**

**Compared to** 18,411 Athletes tested 2020/2023

|             | 10 YD Dash | 20 YD Dash | 40 YD Dash | ProAgility Split | ProAgility | 3 Cone Drill | Vertical Jump | Broad Jump |
|-------------|------------|------------|------------|------------------|------------|--------------|---------------|------------|
| Sample size | 21470      | 20497      | 21615      | 19465            | 19621      | 14215        | 17148         | 21269      |
| Rank        | 2861       | 2402       | 2032       | 9275             | 6215       | 8747         | 2696          | 3081       |
| Percentage  | 86.7%      | 88.3%      | 90.6%      | 52.4%            | 68.3%      | 38.5%        | 84.3%         | 85.5%      |