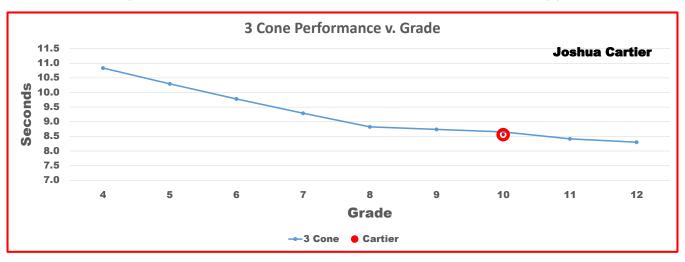

#### **Zybek Sports SAT® Comparison and Targets for Joshua Cartier**

This graph illustrates how Joshua Cartier compares to the other DBs in the 40 yard dash by grade

This graph illustrates how Joshua Cartier compares to the other DBs in the 3-Cone by grade