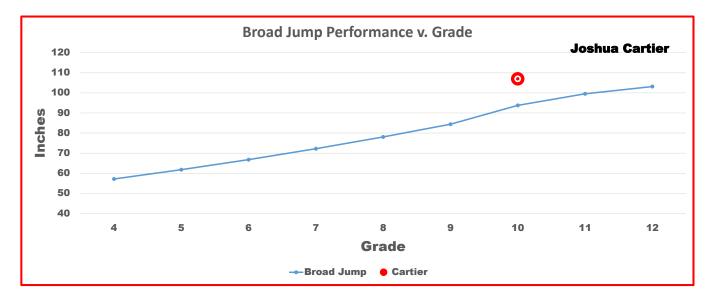

#### This graph illustrates how Joshua Cartier compares to the other DBs in the Broad Jump by grade