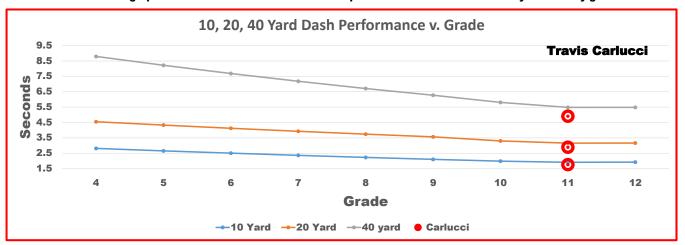

#### **Zybek Sports SAT® Comparison and Targets for Travis Carlucci**

This graph illustrates how Travis Carlucci compares to the other STs in the 40 yard dash by grade

This graph illustrates how Travis Carlucci compares to the other STs in the 3-Cone by grade