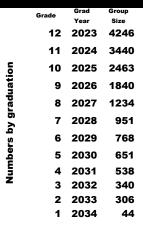

### **Zybek Sports SAT® 2020-2023 Information and Rank for Travis Carlucci**

Details for ST position group for Travis Carlucci Average for STs tested in 20/23

| Grad. Year | Number | Height | Reach<br>Height | Grade   |
|------------|--------|--------|-----------------|---------|
| 2023       | 16     | 69.1   | 88.3            | College |
| 2022       | 10     | 70.0   | 89.1            | 12      |
| 2023       | 16     | 69.1   | 88.3            | 11      |
| 2024       | 19     | 69.1   | 88.9            | 10      |
| 2025       | 2      | 67.3   | 86.5            | 9       |
| 2026       | 4      | 69.3   | 88.8            | 8       |
| 2027       | 0      | #####  | #####           | 7       |
| 2028       | 5      | 65.1   | 84.2            | 6       |
| 2029       | 0      | #####  | #####           | 5       |
| 2030       | 0      | #####  | #####           | 4       |
| 2031       | 0      | #####  | #####           | 3       |
|            |        |        |                 |         |