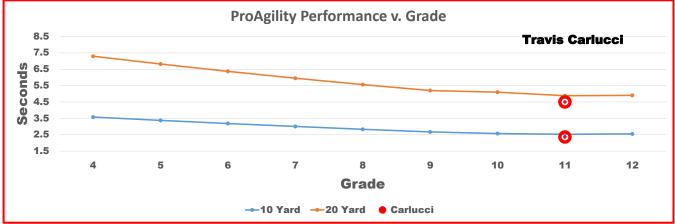

This graph illustrates how Travis Carlucci compares to the other STs in the ProAgilty by grade