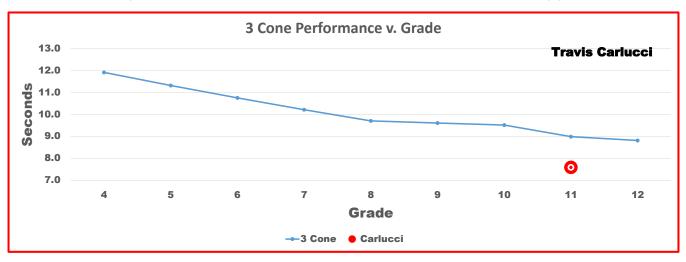

#### **Zybek Sports SAT® Comparison and Targets for Travis Carlucci**

This graph illustrates how Travis Carlucci compares to the other STs in the 40 yard dash by grade

This graph illustrates how Travis Carlucci compares to the other STs in the 3-Cone by grade