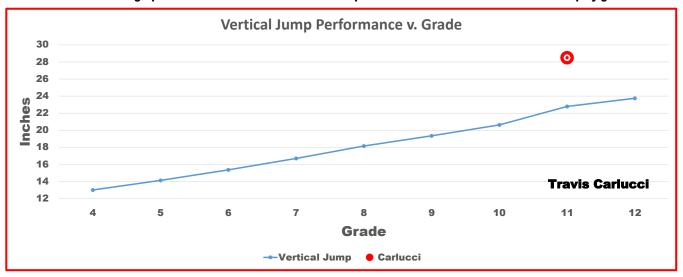

#### This graph illustrates how Travis Carlucci compares to the other STs in the Vertical Jump by grade