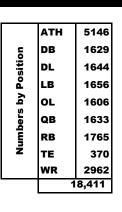

### **Zybek Sports Rank and Recommendations for Travis Carlucci**

Compared to 18,411 Athletes tested 2020/2023

|             | 10 YD Dash | 20 YD Dash | 40 YD Dash | ProAgility Split | ProAgility | 3 Cone Drill | Vertical Jump | Broad Jump |
|-------------|------------|------------|------------|------------------|------------|--------------|---------------|------------|
| Sample size | 21470      | 20497      | 21615      | 19465            | 19621      | 14215        | 17148         | 21269      |
| Rank        | 3885       | 3244       | 2120       | 3185             | 2858       | 1942         | 2945          | 2415       |
| Percentage  | 81.9%      | 84.2%      | 90.2%      | 83.6%            | 85.4%      | 86.3%        | 82.8%         | 88.6%      |