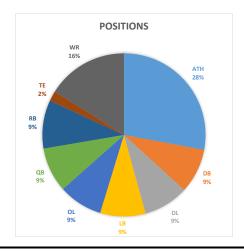

### **Zybek Sports Rank and Recommendations for Travis Carlucci**

Compared to 18,411 Athletes tested 2020/2023

|             | 10 YD Dash | 20 YD Dash | 40 YD Dash | ProAgility Split | ProAgility | 3 Cone Drill | Vertical Jump | Broad Jump |
|-------------|------------|------------|------------|------------------|------------|--------------|---------------|------------|
| Sample size | 21470      | 20497      | 21615      | 19465            | 19621      | 14215        | 17148         | 21269      |
| Rank        | 3885       | 3244       | 2120       | 3185             | 2858       | 1942         | 2945          | 2415       |
| Percentage  | 81.9%      | 84.2%      | 90.2%      | 83.6%            | 85.4%      | 86.3%        | 82.8%         | 88.6%      |