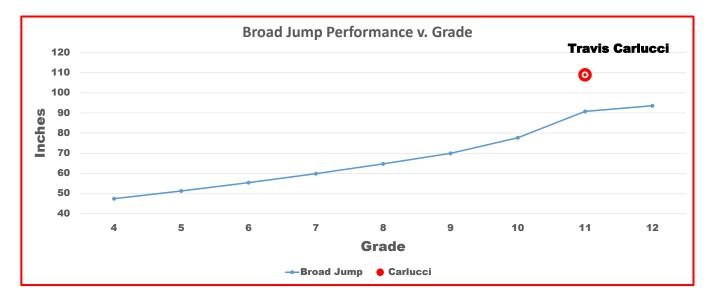

#### This graph illustrates how Travis Carlucci compares to the other STs in the Broad Jump by grade