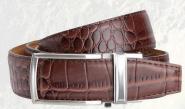

## REPTILE / BISON / OSTRICH / FULL GRAIN SMOOTH / PEBBLE SERIES

FITS 45" WAIST | 11/2" STRAP | BISON - 163/127" STRAP

#### CROCODILE BLACK\*TC

SKU: PCU1312 | XEN00011

CROCODILE BROWN\*TC

SKU: PCU1343 | XEN00011

CROCODILE DARK GREY\*TC

SKU: PCU1329 | XEN000111

CROCODILE PEARL\*TC

SKU: PCU1336 | XEN00011