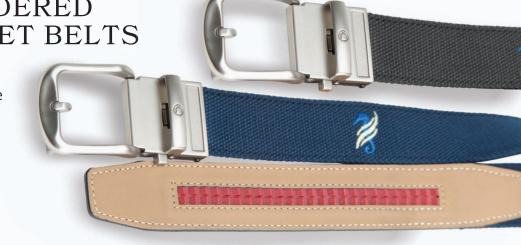

# CUSTOM EMBROIDERED NEWPORT RATCHET BELTS

- Cut to size up to 50"
- Equipped with our cutting edge ratchet technology
- 6" of adjustability
- MOQ: 30 per order
- · 2 Logo Max
- Production time: 6-8 week

NEWPORT NAVY
SKU: CES1001 | XEN0005

NEWPORT BLACK
SKU: CES1003 | XEN0005

NEWPORT GREY
SKU: CES1004 | XEN0005

NEWPORT TAN
SKU: CES1002 | XEN0005