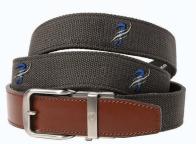

# CUSTOM EMBROIDERED NEWPORT RATCHET BELTS

- Cut to size up to 50"
- Equipped with our cutting edge ratchet technology
- 6" of adjustability
- MOQ: 30 per order
- · 2 Logo Max
- Production time: 6-8 week

NEWPORT NAVY
SKU: CES1001 | XEN0005

NEWPORT BLACK
SKU: CES1003 | XEN0005

NEWPORT GREY
SKU: CES1004 | XEN0005

NEWPORT TAN
SKU: CES1002 | XEN0005