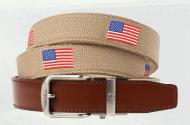

## NEW NEWPORT USA SERIES

Introducing our new USA Flag embroidered Newport ratchet belt - a golfer's personable choice. Crafted from high-quality materials, this durable and lightweight belt is designed to withstand the rigors of the golf course while providing a comfortable fit. Its sleek and modern look seamlessly transitions from the course to everyday wear.

#### NEWPORT USA BELT SERIES

FITS 50" WAIST | 13/8" STRAP

USA BLACK SKU: CEP2265 | XEN0004

USA GREY
SKU: CEP2289 | XEN0004

USA NAVY
SKU: CEP2258 | XEN0004

USA TAN
SKU: CEP2272 | XEN0004