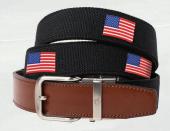

## NEW NEWPORT USA SERIES

Introducing our new USA Flag embroidered Newport ratchet belt - a golfer's personable choice. Crafted from high-quality materials, this durable and lightweight belt is designed to withstand the rigors of the golf course while providing a comfortable fit. Its sleek and modern look seamlessly transitions from the course to everyday wear.

#### NEWPORT USA BELT SERIES

FITS 50" WAIST | 13/8" STRAP

USA BLACK SKU: CEP2265 | XEN0004

USA GREY
SKU: CEP2289 | XEN0004

USA NAVY
SKU: CEP2258 | XEN0004

USA TAN
SKU: CEP2272 | XEN0004