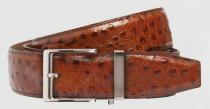

## REPTILE / BISON / OSTRICH / FULL GRAIN SMOOTH / PEBBLE SERIES

FITS 45" WAIST | 11/2" STRAP | BISON - 163/127" STRAP

OSTRICH BLACK

SKU: PCU1220 | XEN00011

**OSTRICH BROWN** 

SKU: PCU1237 | XEN00011

SMOOTH WHITE\*TC

SKU: PCU1428 | XEN0578

SMOOTH BLACK\*TC

SKU: PCU1404 | XEN0578