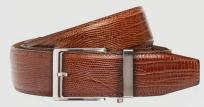

## REPTILE / BISON / OSTRICH / FULL GRAIN SMOOTH / PEBBLE SERIES

FITS 45" WAIST | 11/2" STRAP | BISON - 163/127" STRAP

LIZARD LIGHT GREY\*TC

SKU: PCU1268 | XEN00011

LIZARD BROWN\*TC

SKU: PCU1224 | XEN00011

LIZARD BLACK\*TC

SKU: PCU1251 | XEN00011

**BISON GREY** 

SKU: PCU2340 | XEN00001