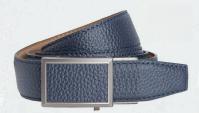

## NEW EXOTIC BELT UPGRADE

Introducing our improved exotic belt collection, now equipped with a cutting-edge aerospace-grade aluminum push-button buckle. This groundbreaking upgrade slashes the weight by 40%, guaranteeing unrivaled comfort. Experience the perfect blend of lightweight functionality and luxurious style. Whether you're navigating the golf course or attending a formal event, look and feel your absolute best.

#### **EXOTIC SERIES**

FITS 45" WAIST | 13/8" STRAP

ALLIGATOR BLACK

SKU: PCA2111 | XEN0055

ALLIGATOR TAN

SKU: PCA2128 | XEN0055

**ALLIGATOR NAVY** 

SKU: PCA2135 | XEN0055

**ALLIGATOR GREY** SKU: PCA2166 | XEN0055

CAYMAN BLACK & BLUE SKU: PCA2173 | XEN0055

**ALLIGATOR COFFEE** SKU: PCA2142 | XEN0055

**CAYMAN BROWN & TAN** SKU: PCA2180 | XEN0055