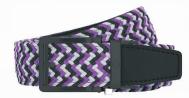

## **BRAIDED SERIES - NEW COLORWAYS**

Introducing our new colorways inspired by popular universities, our men's braided ratchet belt combines fashion, comfort, and functionality. Stay calm, confident, and in style with our breathable and easy-care material.

#### TEAM BRAIDED BELT SERIES

FITS 50" WAIST | 13/8" STRAP

MAIZE & BLUE SKU: PCD1893 | XEN0003 SCARLET & BLACK SKU: PCD1985 | XEN0003

GREEN & WHITE SKU: PCD1909 | XEN0003

PURPLE, BLACK & SILVER SKU: PCD1961 | XEN0003