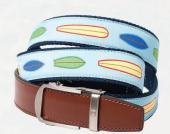

## NEW HAMPTON SERIES ADDITIONS

Additional new stylish designs to complement proven classics. Crafted with a classic leather tab and adorned with a Nexbelt ribbon, these vibrant and diverse signature belts are made with cotton webbing, leather, and grosgrain ribbon.

#### HAMPTON SERIES

FITS 50" WAIST | 13/8" STRAP

PINEAPPLE BEACH SKU: PCM2326 | XEN0003

**GOLF HAPPY TIME** SKU: PCM2302 | XEN0003

**SURFBOARDS** SKU: PCM2319 | XEN0003

SHAKA RED, WHITE & BLUE SKU: PCM2333 | XEN0003