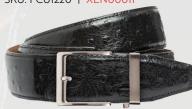

## REPTILE / BISON / OSTRICH / FULL GRAIN SMOOTH / PEBBLE SERIES

FITS 45" WAIST | 11/2" STRAP | BISON - 163/127" STRAP

OSTRICH BLACK

SKU: PCU1220 | XEN00011

**OSTRICH BROWN** 

SKU: PCU1237 | XEN00011

SMOOTH WHITE\*TC

SKU: PCU1428 | XEN0578

SMOOTH BLACK\*TC

SKU: PCU1404 | XEN0578