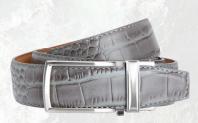

## REPTILE / BISON / OSTRICH / FULL GRAIN SMOOTH / PEBBLE SERIES

FITS 45" WAIST | 11/2" STRAP | BISON - 163/127" STRAP

LIZARD LIGHT GREY\*TC

SKU: PCU1268 | XEN00011

LIZARD BROWN\*TC

SKU: PCU1224 | XEN00011

LIZARD BLACK\*TC

SKU: PCU1251 | XEN00011

**BISON GREY** 

SKU: PCU2340 | XEN00001