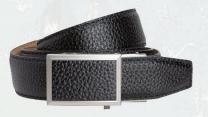

## NEW EXOTIC BELT UPGRADE

Introducing our improved exotic belt collection, now equipped with a cutting-edge aerospace-grade aluminum push-button buckle. This groundbreaking upgrade slashes the weight by 40%, guaranteeing unrivaled comfort. Experience the perfect blend of lightweight functionality and luxurious style. Whether you're navigating the golf course or attending a formal event, look and feel your absolute best.

#### **EXOTIC SERIES**

FITS 45" WAIST | 13/8" STRAP

ALLIGATOR BLACK

SKU: PCA2111 | XEN0055

ALLIGATOR TAN

SKU: PCA2128 | XEN0055

**ALLIGATOR NAVY** 

SKU: PCA2135 | XEN0055