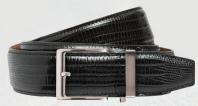

## REPTILE / BISON / OSTRICH / FULL GRAIN SMOOTH / PEBBLE SERIES

FITS 45" WAIST | 11/2" STRAP | BISON - 163/127" STRAP

LIZARD LIGHT GREY\*TC

SKU: PCU1268 | XEN00011

LIZARD BROWN\*TC

SKU: PCU1224 | XEN00011

LIZARD BLACK\*TC

SKU: PCU1251 | XEN00011

**BISON GREY** 

SKU: PCU2340 | XEN00001