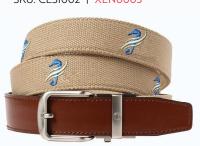

# CUSTOM EMBROIDERED NEWPORT RATCHET BELTS

- Cut to size up to 50"
- Equipped with our cutting edge ratchet technology
- 6" of adjustability
- MOQ: 30 per order
- · 2 Logo Max
- Production time: 6-8 week

NEWPORT NAVY
SKU: CES1001 | XEN0005

NEWPORT BLACK
SKU: CES1003 | XEN0005

NEWPORT GREY
SKU: CES1004 | XEN0005

NEWPORT TAN
SKU: CES1002 | XEN0005