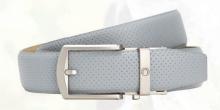

## NEW ROWLAND THOMAS ADDITIONS

Indulge in the opulence of our imported Italian calfskin leather belts crafted in the USA. Our newest enhancement highlights an aerospace-grade aluminum push-button buckle, resulting in a 40% reduction in weight for unmatched comfort. Embrace the perfect combination of lightweight functionality and uncompromising luxury.

#### \*TCNew stitching color options: red, white, blue, black, and grey. Personalize your belt to suit your unique style. (Please email sales@nexbelt.com for more details)