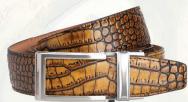

## REPTILE / BISON / OSTRICH / FULL GRAIN SMOOTH / PEBBLE SERIES

FITS 45" WAIST | 11/2" STRAP | BISON - 163/127" STRAP

#### CROCODILE BLACK\*TC

SKU: PCU1312 | XEN00011

CROCODILE BROWN\*TC

SKU: PCU1343 | XEN00011

CROCODILE DARK GREY\*TC

SKU: PCU1329 | XEN000111

CROCODILE PEARL\*TC

SKU: PCU1336 | XEN00011