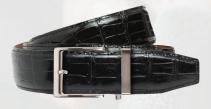

## REPTILE / BISON / OSTRICH / FULL GRAIN SMOOTH / PEBBLE SERIES

FITS 45" WAIST | 11/2" STRAP | BISON - 163/127" STRAP

#### CROCODILE BLACK\*TC

SKU: PCU1312 | XEN00011

CROCODILE BROWN\*TC

SKU: PCU1343 | XEN00011

CROCODILE DARK GREY\*TC

SKU: PCU1329 | XEN000111

CROCODILE PEARL\*TC

SKU: PCU1336 | XEN00011