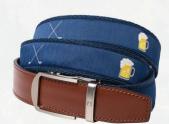

## NEW HAMPTON SERIES ADDITIONS

Additional new stylish designs to complement proven classics. Crafted with a classic leather tab and adorned with a Nexbelt ribbon, these vibrant and diverse signature belts are made with cotton webbing, leather, and grosgrain ribbon.

#### HAMPTON SERIES

FITS 50" WAIST | 13/8" STRAP

PINEAPPLE BEACH SKU: PCM2326 | XEN0003

**GOLF HAPPY TIME** SKU: PCM2302 | XEN0003

**SURFBOARDS** SKU: PCM2319 | XEN0003

SHAKA RED, WHITE & BLUE SKU: PCM2333 | XEN0003