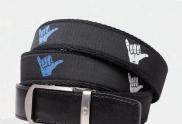

## NEW HAMPTON SERIES ADDITIONS

Additional new stylish designs to complement proven classics. Crafted with a classic leather tab and adorned with a Nexbelt ribbon, these vibrant and diverse signature belts are made with cotton webbing, leather, and grosgrain ribbon.

#### HAMPTON SERIES

FITS 50" WAIST | 13/8" STRAP

PINEAPPLE BEACH SKU: PCM2326 | XEN0003

**GOLF HAPPY TIME** SKU: PCM2302 | XEN0003

**SURFBOARDS** SKU: PCM2319 | XEN0003

SHAKA RED, WHITE & BLUE SKU: PCM2333 | XEN0003