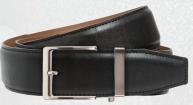

## NEW ROWLAND THOMAS ADDITIONS

Indulge in the opulence of our imported Italian calfskin leather belts crafted in the USA. Our newest enhancement highlights an aerospace-grade aluminum push-button buckle, resulting in a 40% reduction in weight for unmatched comfort. Embrace the perfect combination of lightweight functionality and uncompromising luxury.