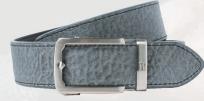

## REPTILE / BISON / OSTRICH / FULL GRAIN SMOOTH / PEBBLE SERIES

FITS 45" WAIST | 11/2" STRAP | BISON - 163/127" STRAP

LIZARD LIGHT GREY\*TC

SKU: PCU1268 | XEN00011

LIZARD BROWN\*TC

SKU: PCU1224 | XEN00011

LIZARD BLACK\*TC

SKU: PCU1251 | XEN00011

**BISON GREY** 

SKU: PCU2340 | XEN00001