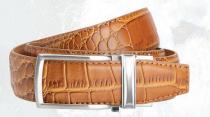

## REPTILE / BISON / OSTRICH / FULL GRAIN SMOOTH / PEBBLE SERIES

FITS 45" WAIST | 11/2" STRAP | BISON - 163/127" STRAP

#### CROCODILE BLACK\*TC

SKU: PCU1312 | XEN00011

CROCODILE BROWN\*TC

SKU: PCU1343 | XEN00011

CROCODILE DARK GREY\*TC

SKU: PCU1329 | XEN000111

CROCODILE PEARL\*TC

SKU: PCU1336 | XEN00011