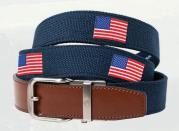

## NEW NEWPORT USA SERIES

Introducing our new USA Flag embroidered Newport ratchet belt - a golfer's personable choice. Crafted from high-quality materials, this durable and lightweight belt is designed to withstand the rigors of the golf course while providing a comfortable fit. Its sleek and modern look seamlessly transitions from the course to everyday wear.

#### NEWPORT USA BELT SERIES

FITS 50" WAIST | 13/8" STRAP

USA BLACK SKU: CEP2265 | XEN0004

USA GREY
SKU: CEP2289 | XEN0004

USA NAVY
SKU: CEP2258 | XEN0004

USA TAN
SKU: CEP2272 | XEN0004