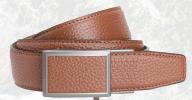

## NEW ROWLAND THOMAS ADDITIONS

Indulge in the opulence of our imported Italian calfskin leather belts crafted in the USA. Our newest enhancement highlights an aerospace-grade aluminum push-button buckle, resulting in a 40% reduction in weight for unmatched comfort. Embrace the perfect combination of lightweight functionality and uncompromising luxury.

## REPTILE / BISON / OSTRICH / FULL GRAIN SMOOTH / PEBBLE SERIES

FITS 45" WAIST | 11/2" STRAP | BISON - 163/127" STRAP

SMOOTH DENIM\*TC

SKU: PCU1435 | XEN0578

PEBBLE BLACK\*TC

SKU: PCU1367 | XEN0578

SMOOTH PECAN\*TC

SKU: PCU1411 | XEN0578

PEBBLE PECAN\*TC

SKU: PCU1374 | XEN0578