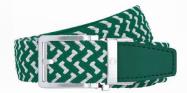

## **BRAIDED SERIES - NEW COLORWAYS**

Introducing our new colorways inspired by popular universities, our men's braided ratchet belt combines fashion, comfort, and functionality. Stay calm, confident, and in style with our breathable and easy-care material.

#### TEAM BRAIDED BELT SERIES

FITS 50" WAIST | 13/8" STRAP

MAIZE & BLUE SKU: PCD1893 | XEN0003 SCARLET & BLACK SKU: PCD1985 | XEN0003

GREEN & WHITE SKU: PCD1909 | XEN0003

PURPLE, BLACK & SILVER SKU: PCD1961 | XEN0003