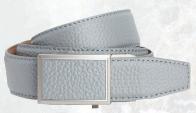

## NEW ROWLAND THOMAS ADDITIONS

Indulge in the opulence of our imported Italian calfskin leather belts crafted in the USA. Our newest enhancement highlights an aerospace-grade aluminum push-button buckle, resulting in a 40% reduction in weight for unmatched comfort. Embrace the perfect combination of lightweight functionality and uncompromising luxury.

## REPTILE / BISON / OSTRICH / FULL GRAIN SMOOTH / PEBBLE SERIES

FITS 45" WAIST | 11/2" STRAP | BISON - 163/127" STRAP

LIZARD LIGHT GREY\*TC

SKU: PCU1268 | XEN00011

LIZARD BROWN\*TC

SKU: PCU1224 | XEN00011

LIZARD BLACK\*TC

SKU: PCU1251 | XEN00011

**BISON GREY** 

SKU: PCU2340 | XEN00001