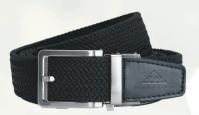

## NEW ADVENTURE SERIES

We're thrilled to introduce our latest innovation: the Adventure Ratchet Belt. Designed specifically for outdoor enthusiasts, this belt is equipped with our first-ever lightweight synthetic polymer buckle. Get ready to embark on hiking, trekking, and all your favorite outdoor activities with the utmost comfort and durability. No matter the challenge, this belt is the only gear you'll ever need!

#### ADVENTURE SERIES

FITS 50" WAIST | 13/8" STRAP

SMOOTH BLACK SKU: PCA2432 | XEN0522

SMOOTH NAVY SKU: PCA2449 | XEN0522

SMOOTH TAN SKU: PCA2470 | XEN0522

**SMOOTH GREY** SKU: PCA2456 | XEN0522

**BRAIDED BLACK** SKU: PCA2487 | XEN0522