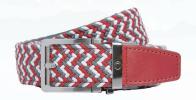

## **BRAIDED SERIES - NEW COLORWAYS**

Introducing our new colorways inspired by popular universities, our men's braided ratchet belt combines fashion, comfort, and functionality. Stay calm, confident, and in style with our breathable and easy-care material.

SCARLET, GREY & WHITE SKU: PCD1657 | XEN0003

WHITE SKU: PCD2296 | XEN0003