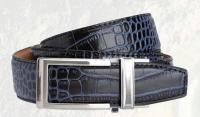

## REPTILE / BISON / OSTRICH / FULL GRAIN SMOOTH / PEBBLE SERIES

FITS 45" WAIST | 11/2" STRAP | BISON - 163/127" STRAP

NEWPORT NAVY
SKU: CES1001 | XEN0005

NEWPORT BLACK
SKU: CES1003 | XEN0005

NEWPORT GREY
SKU: CES1004 | XEN0005

NEWPORT TAN
SKU: CES1002 | XEN0005