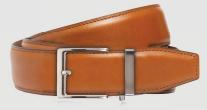

## NEW ROWLAND THOMAS ADDITIONS

Indulge in the opulence of our imported Italian calfskin leather belts crafted in the USA. Our newest enhancement highlights an aerospace-grade aluminum push-button buckle, resulting in a 40% reduction in weight for unmatched comfort. Embrace the perfect combination of lightweight functionality and uncompromising luxury.