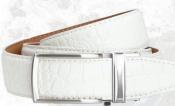

## REPTILE / BISON / OSTRICH / FULL GRAIN SMOOTH / PEBBLE SERIES

FITS 45" WAIST | 11/2" STRAP | BISON - 163/127" STRAP

PEBBLE WHITE\*TC

SKU: PCU1381 | XEN0578

PEBBLE GREY\*TC

SMOOTH GREY\*TC

SKU: PCU1718 | XEN0578

SKU: PCU1442 | XEN0578