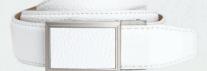

## NEW ROWLAND THOMAS ADDITIONS

Indulge in the opulence of our imported Italian calfskin leather belts crafted in the USA. Our newest enhancement highlights an aerospace-grade aluminum push-button buckle, resulting in a 40% reduction in weight for unmatched comfort. Embrace the perfect combination of lightweight functionality and uncompromising luxury.

## REPTILE / BISON / OSTRICH / FULL GRAIN SMOOTH / PEBBLE SERIES

FITS 45" WAIST | 11/2" STRAP | BISON - 163/127" STRAP

OSTRICH BLACK

SKU: PCU1220 | XEN00011

**OSTRICH BROWN** 

SKU: PCU1237 | XEN00011

SMOOTH WHITE\*TC

SKU: PCU1428 | XEN0578

SMOOTH BLACK\*TC

SKU: PCU1404 | XEN0578