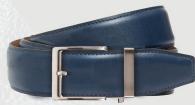

## NEW ROWLAND THOMAS ADDITIONS

Indulge in the opulence of our imported Italian calfskin leather belts crafted in the USA. Our newest enhancement highlights an aerospace-grade aluminum push-button buckle, resulting in a 40% reduction in weight for unmatched comfort. Embrace the perfect combination of lightweight functionality and uncompromising luxury.