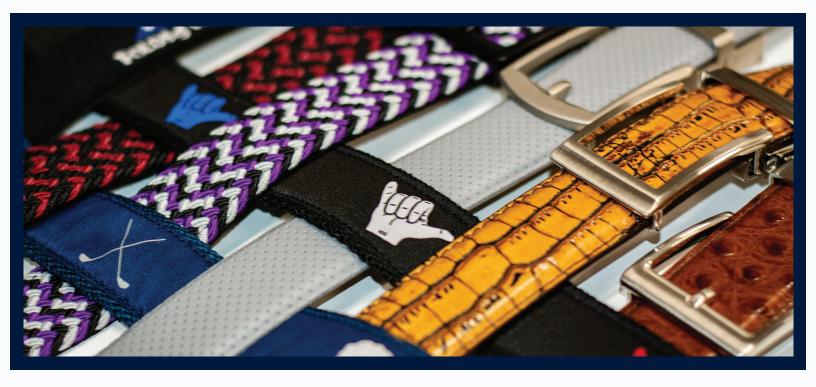

# CUSTOM EMBROIDERED NEWPORT RATCHET BELTS

- Cut to size up to 50"
- Equipped with our cutting edge ratchet technology
- 6" of adjustability
- MOQ: 30 per order
- · 2 Logo Max
- Production time: 6-8 week

## REPTILE / BISON / OSTRICH / FULL GRAIN SMOOTH / PEBBLE SERIES

FITS 45" WAIST | 11/2" STRAP | BISON - 163/127" STRAP