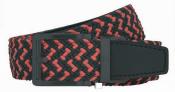

## **BRAIDED SERIES - NEW COLORWAYS**

Introducing our new colorways inspired by popular universities, our men's braided ratchet belt combines fashion, comfort, and functionality. Stay calm, confident, and in style with our breathable and easy-care material.

#### TEAM BRAIDED BELT SERIES

FITS 50" WAIST | 13/8" STRAP

MAIZE & BLUE SKU: PCD1893 | XEN0003 SCARLET & BLACK SKU: PCD1985 | XEN0003

GREEN & WHITE SKU: PCD1909 | XEN0003

PURPLE, BLACK & SILVER SKU: PCD1961 | XEN0003