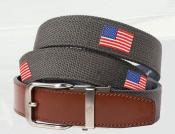

## NEW NEWPORT USA SERIES

Introducing our new USA Flag embroidered Newport ratchet belt - a golfer's personable choice. Crafted from high-quality materials, this durable and lightweight belt is designed to withstand the rigors of the golf course while providing a comfortable fit. Its sleek and modern look seamlessly transitions from the course to everyday wear.

#### NEWPORT USA BELT SERIES

FITS 50" WAIST | 13/8" STRAP

USA BLACK SKU: CEP2265 | XEN0004

USA GREY
SKU: CEP2289 | XEN0004

USA NAVY
SKU: CEP2258 | XEN0004

USA TAN
SKU: CEP2272 | XEN0004