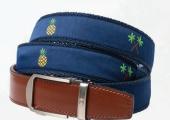

## NEW HAMPTON SERIES ADDITIONS

Additional new stylish designs to complement proven classics. Crafted with a classic leather tab and adorned with a Nexbelt ribbon, these vibrant and diverse signature belts are made with cotton webbing, leather, and grosgrain ribbon.

#### HAMPTON SERIES

FITS 50" WAIST | 13/8" STRAP

PINEAPPLE BEACH SKU: PCM2326 | XEN0003

**GOLF HAPPY TIME** SKU: PCM2302 | XEN0003

**SURFBOARDS** SKU: PCM2319 | XEN0003

SHAKA RED, WHITE & BLUE SKU: PCM2333 | XEN0003