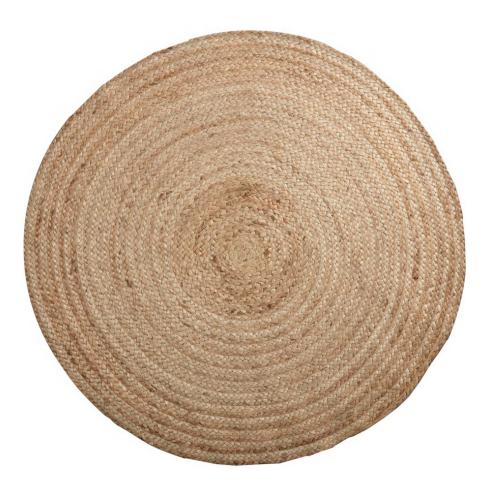

# JUTE RUGS

### JUTE RUGS

A jute rug is a type of rug made from jute fibers, which are derived from the natural plant Corchorus species. Jute is a strong, durable, and eco-friendly fiber that is often used in the production of textiles, ropes, and rugs. Jute rugs are popular for their natural, rustic, and organic appearance.

These rugs are typically woven or braided and have a coarse texture, although some are softer depending on the weaving method. They are often beige or light brown in colour, which gives them a warm and earthy look. Jute rugs are favoured for their sustainable qualities, as jute is a renewable resource that grows quickly and requires minimal water and pesticides.