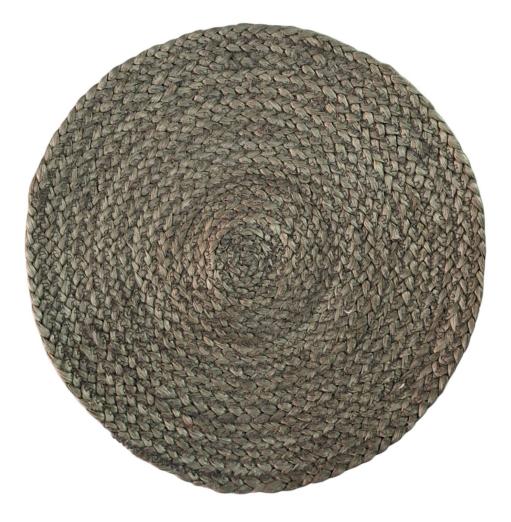

#### JUTE RUGS PAGE NO. 16

### JUTE RUGS

A jute rug is a type of rug made from jute fibers, which are derived from the natural plant Corchorus species. Jute is a strong, durable, and eco-friendly fiber that is often used in the production of textiles, ropes, and rugs. Jute rugs are popular for their natural, rustic, and organic appearance.

These rugs are typically woven or braided and have a coarse texture, although some are softer depending on the weaving method. They are often beige or light brown in colour, which gives them a warm and earthy look. Jute rugs are favoured for their sustainable qualities, as jute is a renewable resource that grows quickly and requires minimal water and pesticides.

They are great for adding a natural touch to home decor, and while they can be durable, they may require more maintenance compared to synthetic rugs, as they can be prone to shedding and staining.

# JUTE RUGS

At ABIHA LIVING, we specialise in providing eco-friendly, high-quality home décor products with a focus on sustainability. One of our flagship products is our premium collection of jute rugs. Made from natural jute fibers, these rugs combine durability with organic charm, offering customers a sustainable and stylish option for their homes.

#### **Our Jute Rug Collection**

Our jute rugs are crafted from 100% natural jute, a biodegradable and renewable material known for its strength and versatility. Whether you're looking to add warmth to your living room, bring a rustic touch to your bedroom, or create a welcoming entrance with a natural look, our jute rugs are the perfect solution.

#### **Key Features:**

- **Eco-Friendly:** Made from sustainable jute fibers, our rugs contribute to a cleaner, greener planet.
- **Durable & Long-Lasting:** Known for their strength, jute rugs stand up to everyday wear and tear.
- Versatile Designs: Available in a range of sizes, colours, and weaving patterns to complement any home style.
- Natural Aesthetic: Adds warmth, texture, and an organic feel to your home décor.