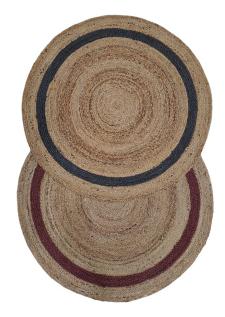

#### JUTE RUGS PAGE NO. 16

### JUTE RUGS

A jute rug is a type of rug made from jute fibers, which are derived from the natural plant Corchorus species. Jute is a strong, durable, and eco-friendly fiber that is often used in the production of textiles, ropes, and rugs. Jute rugs are popular for their natural, rustic, and organic appearance.

These rugs are typically woven or braided and have a coarse texture, although some are softer depending on the weaving method. They are often beige or light brown in colour, which gives them a warm and earthy look. Jute rugs are favoured for their sustainable qualities, as jute is a renewable resource that grows quickly and requires minimal water and pesticides.

They are great for adding a natural touch to home decor, and while they can be durable, they may require more maintenance compared to synthetic rugs, as they can be prone to shedding and staining.