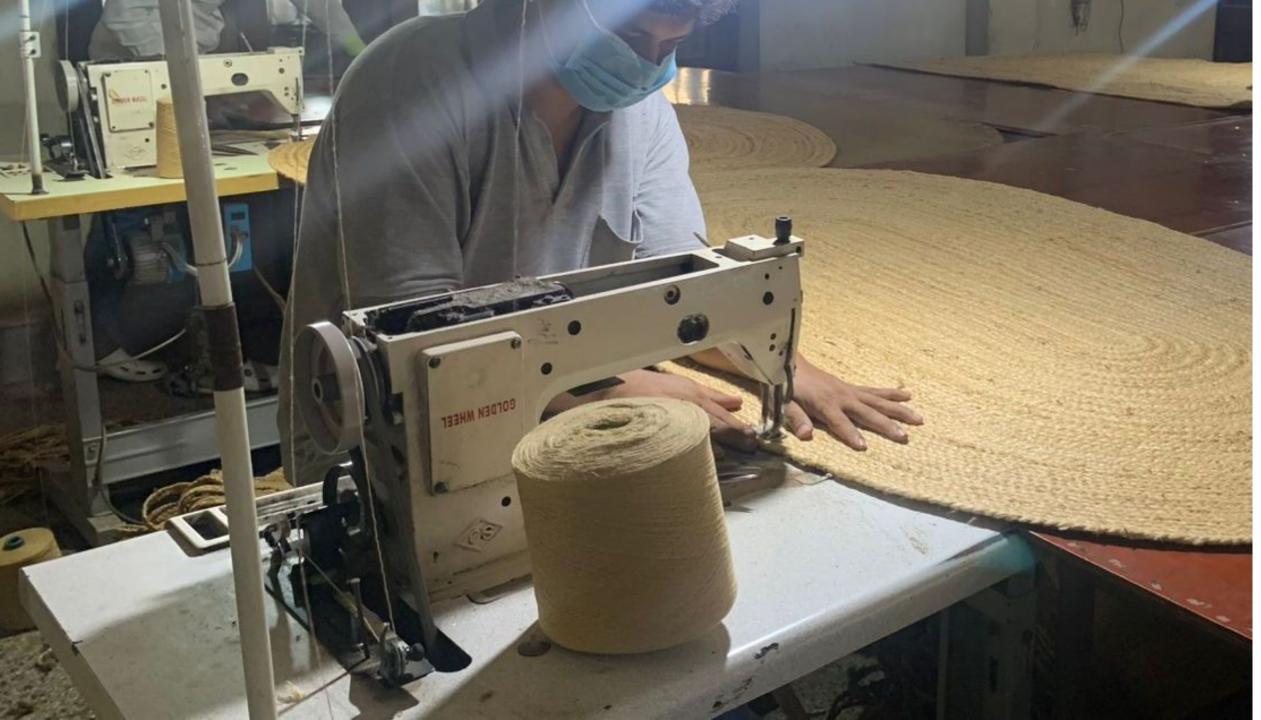

# JUTE RUGS

### JUTE RUGS

A jute rug is a type of rug made from jute fibers, which are derived from the natural plant Corchorus species. Jute is a strong, durable, and eco-friendly fiber that is often used in the production of textiles, ropes, and rugs. Jute rugs are popular for their natural, rustic, and organic appearance.

These rugs are typically woven or braided and have a coarse texture, although some are softer depending on the weaving method. They are often beige or light brown in colour, which gives them a warm and earthy look. Jute rugs are favoured for their sustainable qualities, as jute is a renewable resource that grows quickly and requires minimal water and pesticides.