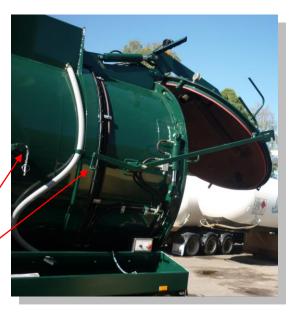

Door Support Pin

Safety Prop Support Bracket (stowed position)

Extension Handle

The Model E8800-97675 Rear Door Safety Prop

For more information on our services and products contact us:-

Ph: (07) 3271 5899 Fax: (07) 3271 5726