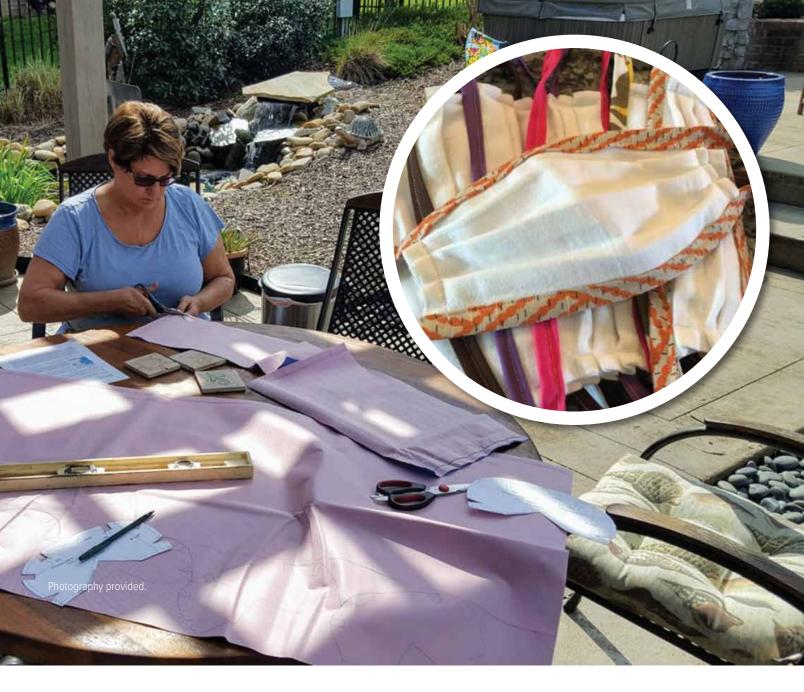

### **NEIGHBORS LEND A HAND** TO **HEALTHCARE WORKERS**

A group of neighbors connect and start making masks for local frontline workers

10

### NEIGHBORS SHARING WITH NEIGHBORS

### MAKING AND DELIVERING MUCH NEEDED MASKS

Gail Berglund's daughter, Dr. Melissa Soderquist, shared an article from her alma mater, The University of Florida, about masks that leverage materials that already exist in hospitals and medical facilities. The University of Florida has been investing significantly in research and innovation in the past few years, and this is one of the outcomes of their innovations in the Anesthesia Department. She shared this article in late March 2020.

"It touched my heart," said Berglund.

Berglund realized this was a way that she could help make a difference for our frontline healthcare providers and indirectly, her daughter. It made her really feel good!

Having moved to Franklin less than a year ago, Berglund's personal network is not very large. She reached out on the Next-door app to her neighbors by sharing a little about the masks and asking if anyone was interested in working on this initiative. The

response was more than expected. In no time at all, Kathie Moore became her co-leader, and with Kathie's network, the team grew to over 132 team members.

"We moved to a Facebook group in order to better manage the information sharing." Sewing Masks in Williamson County was born!

"Our initial connection, Chuck Spivey, with Williamson County Medical Center (WMC), put us in touch with Danielle Walters at Project C.U.R.E. They have generously donated the material for our masks. Marty Blank, also of Project C.U.R.E., delivered them to WMC for us. We are so grateful for them," added Moore.

As the Facebook group grew, teams naturally evolved. "We have individuals who work on coordination, cutting material, cutting wire, assembling material, and wire into 'bundles'

PAGE 8 >

**6** Berry Farms *local* May 2020

#### < FROM PAGE 6

of 10 for sewing and seamstresses. Many people work on multiple areas – it depends on what we need the most at that time. Some of the areas have leaders to whom we are grateful. We are all volunteers who want to make a difference for our frontline healthcare providers."

"Everything related to our masks happens on "The Porch".

"The Porch" is located at Gail's house, where the material is available to pick-up for cutting, 'bundles' with all the materials are available for the seamstresses, cut and shaped wire is dropped off, completed masks are dropped off... Everything happens at The Porch. It is a contactless interaction with a 'homey' feel," said Moore.

The group has been able to donate over 1,000 masks to groups with whom our team members have personal relationships. These groups include frontline healthcare providers. They have donated

to the Arrington Volunteer Fire Department, Williamson County Emergency Management, Williamson Medical Center Imaging Center, NHC, St Thomas, and Meharry Medical Center.

"All we ask in return is a few pictures that we can share with the team. The photos keep us motivated and encouraged to see how appreciative these groups are of our donated masks."

"New team members are always welcome and joining all of the time! We encourage this! It is truly a labor of love for so many of us. Neighbors sharing with neighbors, church members, family; all people who want to make a difference. The teamwork and making a difference are what drives us to make these masks. We are honored to be able to do it and grateful for the opportunity," said Moore.

For more information, find the Sewing Masks in Williamson County on Facebook.

**8** Berry Farms *local* May 2020