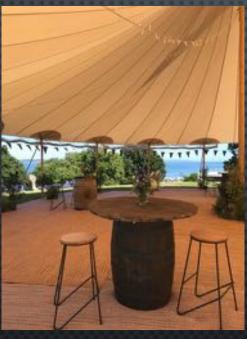

# OUTDOOR & HIGH TABLES

Double pine table 2m x 150cm £40 each

Barrel table (with wood top 80cm) £35 each

Poseur (high) drinks tables £6 each

Drinks tables – table cloth required.

Wooden – white bar height tables £10 each