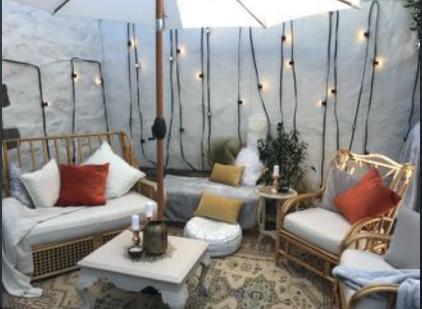

# CASUAL SEATING & ACCESSORIES

- PEAKCOCK CHAIR PAIR £60
- WICKER LOUNGE SET X5 £90
- 3-PIECE VINTAGE LOUNGE SET INC CHAISE LOUGUE £120
- 5-PIECE OUTDOOR SOFA SET GREY & WHITE £130
- MOROCCAN POUFFES VARIOUS COLOURS £20EA
- BROWN BEAN BAG CUBES £6EA
- LARGE BEAN BAGS £15EA

# SOFT FURNISHINGS

- SCATTER CUSHIONS VARIOUS COLOURS/SIZES FROM £1
- PLUSH THROWS & BLANKETS FROM £5
- Decorative rugs various colours from £15
- REINDEER & SHEEP FURS £25EA
- LOW DRINKS TABLES GREY/WHITE £4EA