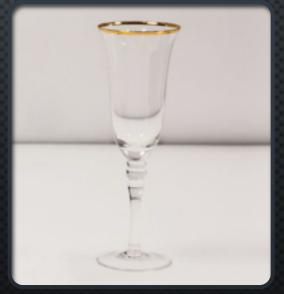

### GLASSWARE

- GIN GOBLET GOLD RIM
- CHAMPAGNE FLUTE GOLD RIM
- WINE/WATER GLASS GOLD RIM
- CHAMOAGNE COUPES GOLD RIM
- AMBER WINE/WATER GOBLET
- AMBER CHAMPAGNE FLUTE
- BLUE & TEAL WATER GLASSES