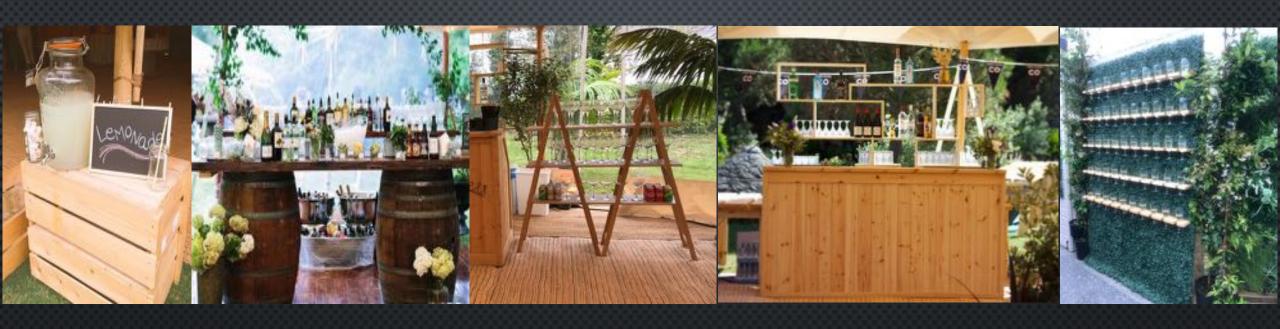

# BAR & ACCESSORIES

Kilner jars – 8lt £10ea

\*Free when using for water

Barrel bar £150

A frame shelving

- Single £20
- Double £35

2m Wooden bar £150 £180 with back bar

£250 with personalized front panel