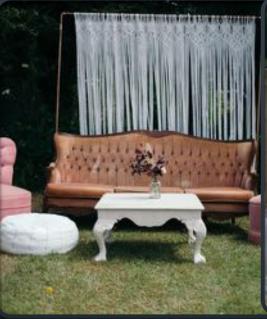

# CASUAL SEATING & ACCESSORIES

- PEAKCOCK CHAIR PAIR £60
- WICKER LOUNGE SET X5 £90
- 3-PIECE VINTAGE LOUNGE SET INC CHAISE LOUGUE £120
- 5-PIECE OUTDOOR SOFA SET GREY & WHITE £130
- MOROCCAN POUFFES VARIOUS COLOURS £20EA
- BROWN BEAN BAG CUBES £6EA
- LARGE BEAN BAGS £15EA

# SOFT FURNISHINGS

- SCATTER CUSHIONS VARIOUS COLOURS/SIZES FROM £1
- PLUSH THROWS & BLANKETS FROM £5
- Decorative rugs various colours from £15
- REINDEER & SHEEP FURS £25EA
- LOW DRINKS TABLES GREY/WHITE £4EA