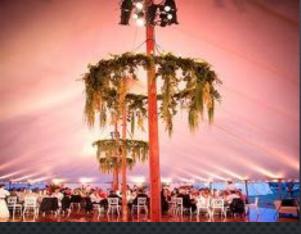

# DECORATIVE LIGHTING

Festoon bulb lights

Available in 10m & 20m strings – black cable with warm white bulbs

Mood lighting

LED up-lighters & pin spots – colour changeable

Fairy light strings & canopies

Available in 10m strings. LED warm white and connectable with looms. Fairy lights walls & canopies available.

# HANGING DECOR

Bunting – Various colours & fabrics From £5

Hoop frame – M/L From £6

Silk flower hoop £70

lanterns – all colours & sizes available From £1ea

Chinese paper

Glass
balloons
with fairy
lights inside
(battery)
£2ea