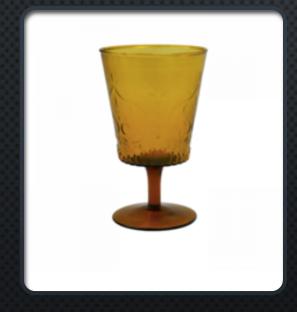

### GLASSWARE

- GIN GOBLET GOLD RIM
- CHAMPAGNE FLUTE GOLD RIM
- WINE/WATER GLASS GOLD RIM
- CHAMOAGNE COUPES GOLD RIM
- AMBER WINE/WATER GOBLET
- AMBER CHAMPAGNE FLUTE
- BLUE & TEAL WATER GLASSES