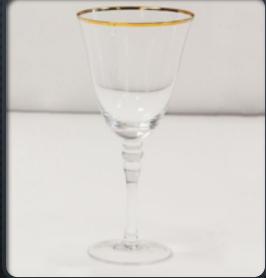

### GLASSWARE

- GIN GOBLET GOLD RIM
- CHAMPAGNE FLUTE GOLD RIM
- WINE/WATER GLASS GOLD RIM
- CHAMOAGNE COUPES GOLD RIM
- AMBER WINE/WATER GOBLET
- AMBER CHAMPAGNE FLUTE
- BLUE & TEAL WATER GLASSES