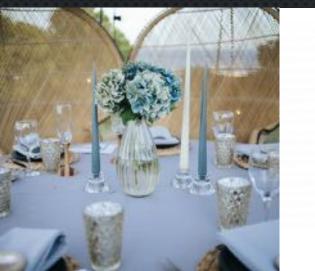

# TABLE DÉCOR – CENTERPIECES

- Gold urn flower holders
- Geometric shapes copper
- Gold tall square stands flower holders
- Glass cylinder with candles

- Tall gold pedestal bowl stands
- Tea light holders clear, gold, pink
- Wooden Tree slices
- Glass dinner candle holder
- Gold candle stands S & L

# CANDLE HOLDERS / VASES

- Gold candle stick holders
- Glass bud vases S & L
- Glass dinner candle holders
- Gold vases various sizes
- Votives pink, gold, glass S, M, L
- Church candles, taper candles & tealights
- Pink vases 10cm & 20cm
- Gold Moroccan holders