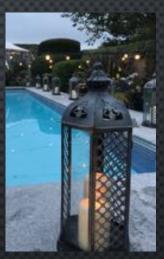

Fabric & décor available

Shepherd hook – 2 sizes available: - 1.5m - £2

- 2m - £4

Grey tall lanterns 45cm £3ea

Silver lanterns
30cm
£2ea
Silver hanging
moroccan lantern
40cm
£5ea