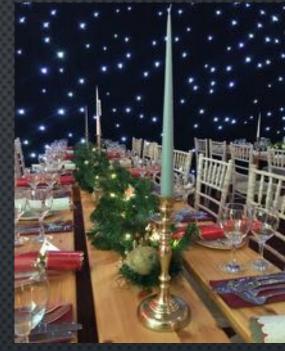

# CHRISTMAS

- FERN GARLANDS
- SNOWBALL GARLANDS
- Wooden wreaths Gold
- Props skis, sled, blankets, fur throws/rugs
- DÉCOR SNOW, CANDLES, FAIRY LIGHTS, FLOWERS, PINECONES, SNOWFLAKES, GOBO PROJECTOR SNOWFLAKE ETC