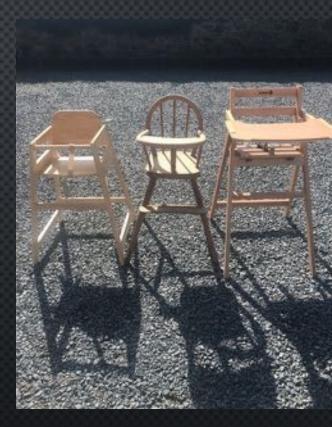

# CHAIRS, CHAIRS & MORE CHAIRS

Cross-back oak chairs with cream seat cushion £3.50 each

Wooden folding chairs with cream seat pad £3.00 each

High chairs wooden & white £5.00 each