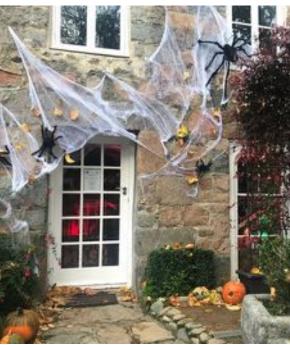

# HALLOWEEN

- BATS
- BIRD CAGES
- GIANT WEBS/COBS
- GIANT SPIDERS
- SKULLS
- Nets & Lanterns
- HATS & BROOMSTICKS
- WILLOW
- BACKDROPS & LIGHTING