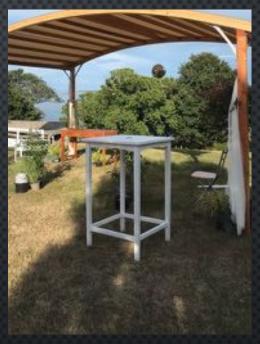

# OUTDOOR & HIGH TABLES

Double pine table 2m x 150cm £40 each

Barrel table (with wood top 80cm) £35 each

Poseur (high) drinks tables £6 each

Drinks tables – table cloth required.

Wooden – white bar height tables £10 each