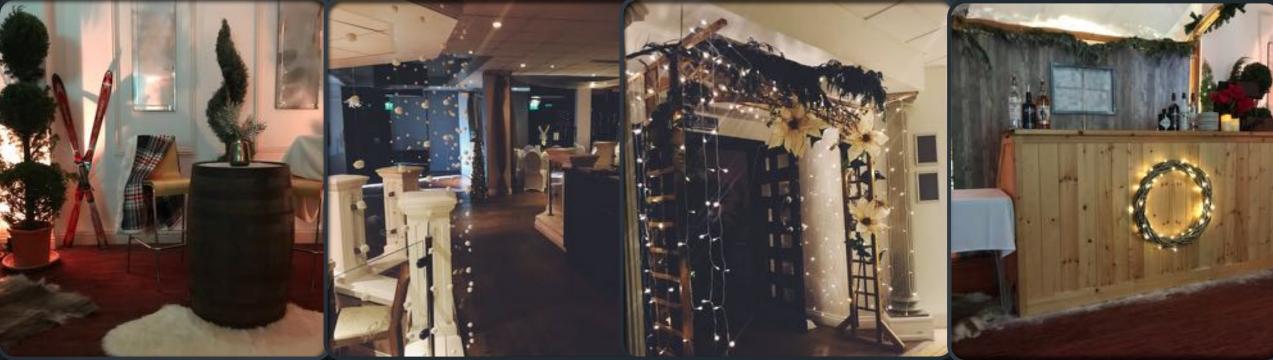

# BACKDROPS

- WOODEN EFFECT WALL 120CM EACH
- COLOURED SCREENS (AS PICTURED)
- FAIRY LIGHT WALLS
- COPPER FRAME
- WOODEN TRELIS ARCH
- BLACK/WHITE METAL MESH CIRLE FRAME