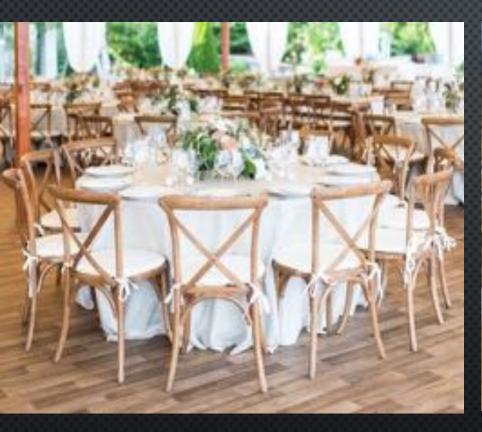

# DINING TABLES

Pine trestle tables 2m x 70cm. £25 each

Seating 6 (3 on each side) or 8 if using the ends.

Can be clothed but look lovely bare

Round 5'6 dining tables. £12. each

Seating 7-10.

Table cloths required

# CHAIRS, CHAIRS & MORE CHAIRS

Cross-back oak chairs with cream seat cushion £3.50 each

Wooden folding chairs with cream seat pad £3.00 each

High chairs wooden & white £5.00 each