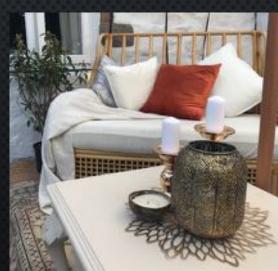

# TABLE DÉCOR – CENTERPIECES

- Gold urn flower holders
- Geometric shapes copper
- Gold tall square stands flower holders
- Glass cylinder with candles

- Tall gold pedestal bowl stands
- Tea light holders clear, gold, pink
- Wooden Tree slices
- Glass dinner candle holder
- Gold candle stands S & L

# CANDLE HOLDERS / VASES

- Gold candle stick holders
- Glass bud vases S & L
- Glass dinner candle holders
- Gold vases various sizes
- Votives pink, gold, glass S, M, L
- Church candles, taper candles & tealights
- Pink vases 10cm & 20cm
- Gold Moroccan holders

# SOFT FURNISHINGS

- SCATTER CUSHIONS VARIOUS COLOURS/SIZES FROM £1
- PLUSH THROWS & BLANKETS FROM £5
- Decorative rugs various colours from £15
- REINDEER & SHEEP FURS £25EA
- LOW DRINKS TABLES GREY/WHITE £4EA