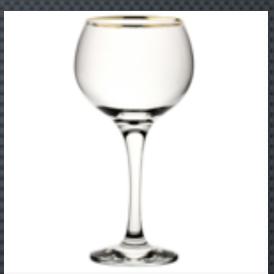

### GLASSWARE

- GIN GOBLET GOLD RIM
- CHAMPAGNE FLUTE GOLD RIM
- WINE/WATER GLASS GOLD RIM
- CHAMOAGNE COUPES GOLD RIM
- AMBER WINE/WATER GOBLET
- AMBER CHAMPAGNE FLUTE
- BLUE & TEAL WATER GLASSES