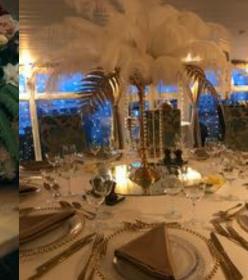

# TABLE DÉCOR – CENTERPIECES

- Gold urn flower holders
- Geometric shapes copper
- Gold tall square stands flower holders
- Glass cylinder with candles

- Tall gold pedestal bowl stands
- Tea light holders clear, gold, pink
- Wooden Tree slices
- Glass dinner candle holder
- Gold candle stands S & L

# CANDLE HOLDERS / VASES

- Gold candle stick holders
- Glass bud vases S & L
- Glass dinner candle holders
- Gold vases various sizes
- Votives pink, gold, glass S, M, L
- Church candles, taper candles & tealights
- Pink vases 10cm & 20cm
- Gold Moroccan holders