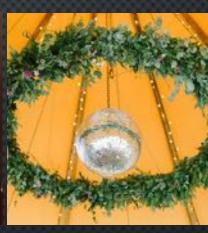

Mirror ball – Medium

£25

<sup>\*</sup>We have large custom frames for hanging flowers/greenery.