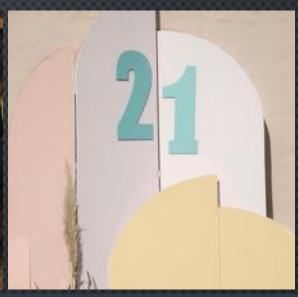

# crazyly pove

- Cocktails 1.5m x 80cm with chain hanging points £50
- NEO SIGN "CRAZY IN LOVE" 1M X 50CM £75
- 21 40CM EACH NUMBER £15
- LETS PARTY £15

SIGNS

- NEON SIGN "THIRTY" £50
- BIRTHDAY QUEEN £15