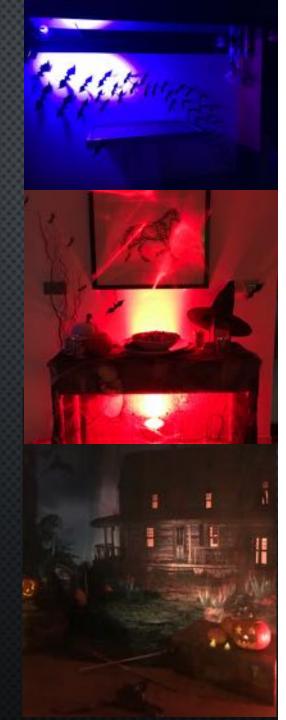

# HALLOWEEN

- BATS
- BIRD CAGES
- GIANT WEBS/COBS
- GIANT SPIDERS
- SKULLS
- Nets & Lanterns
- HATS & BROOMSTICKS
- WILLOW
- BACKDROPS & LIGHTING