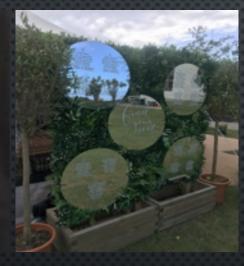

# BACKDROPS

- WOODEN EFFECT WALL 120CM EACH
- COLOURED SCREENS (AS PICTURED)
- FAIRY LIGHT WALLS
- COPPER FRAME
- WOODEN TRELIS ARCH
- BLACK/WHITE METAL MESH CIRLE FRAME