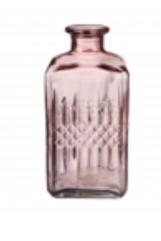

# CANDLE HOLDERS / VASES

- Gold candle stick holders
- Glass bud vases S & L
- Glass dinner candle holders
- Gold vases various sizes
- Votives pink, gold, glass S, M, L
- Church candles, taper candles & tealights
- Pink vases 10cm & 20cm
- Gold Moroccan holders