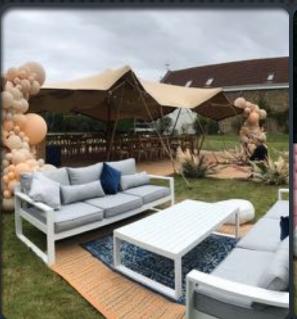

# CASUAL SEATING & ACCESSORIES

- PEAKCOCK CHAIR PAIR £60
- WICKER LOUNGE SET X5 £90
- 3-PIECE VINTAGE LOUNGE SET INC CHAISE LOUGUE £120
- 5-PIECE OUTDOOR SOFA SET GREY & WHITE £130
- MOROCCAN POUFFES VARIOUS COLOURS £20EA
- BROWN BEAN BAG CUBES £6EA
- LARGE BEAN BAGS £15EA

# SOFT FURNISHINGS

- SCATTER CUSHIONS VARIOUS COLOURS/SIZES FROM £1
- PLUSH THROWS & BLANKETS FROM £5
- Decorative rugs various colours from £15
- REINDEER & SHEEP FURS £25EA
- LOW DRINKS TABLES GREY/WHITE £4EA