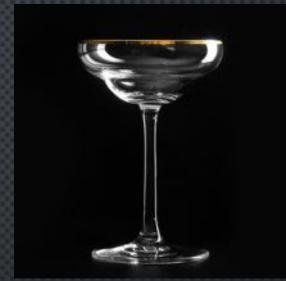

### GLASSWARE

- GIN GOBLET GOLD RIM
- CHAMPAGNE FLUTE GOLD RIM
- WINE/WATER GLASS GOLD RIM
- CHAMOAGNE COUPES GOLD RIM
- AMBER WINE/WATER GOBLET
- AMBER CHAMPAGNE FLUTE
- BLUE & TEAL WATER GLASSES