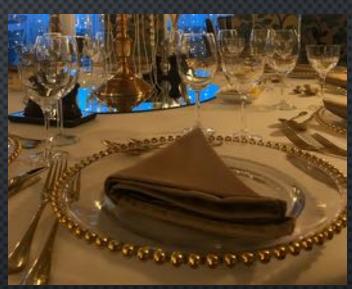

# PLACE SETTING DÉCOR

- Silk ribbon nude, grey/blue, pink, pearl pink
- Place cards vellum & white letterpress
- Black cutlery

- Place mats Natural woven jute
- Place mats Gold stars
- Gold bead charger plate
- Gold cutlery sets (yellow gold)

# LINEN - NAPKINS

 Linen Napkins - 30 x 30cm & 51 x 51cm – various colours incl White, light grey, dark grey, teal, light blue, sage green, dusty pink, rose pink, burnt orange, gold (satin finish)

### GLASSWARE

- GIN GOBLET GOLD RIM
- CHAMPAGNE FLUTE GOLD RIM
- WINE/WATER GLASS GOLD RIM
- CHAMOAGNE COUPES GOLD RIM
- AMBER WINE/WATER GOBLET
- AMBER CHAMPAGNE FLUTE
- BLUE & TEAL WATER GLASSES