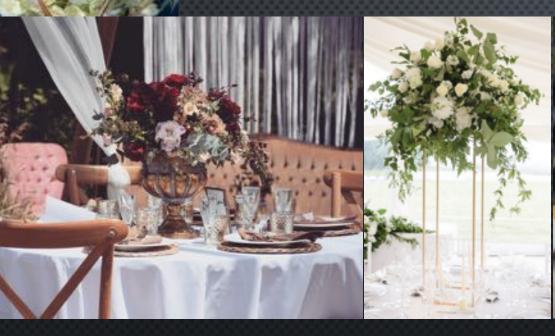

# TABLE DÉCOR – CENTERPIECES

- Gold urn flower holders
- Geometric shapes copper
- Gold tall square stands flower holders
- Glass cylinder with candles

- Tall gold pedestal bowl stands
- Tea light holders clear, gold, pink
- Wooden Tree slices
- Glass dinner candle holder
- Gold candle stands S & L