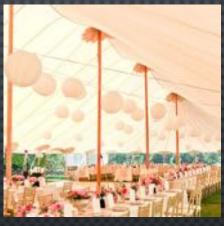

# DECORATIVE LIGHTING

Festoon bulb lights

Available in 10m & 20m strings – black cable with warm white bulbs

Mood lighting

LED up-lighters & pin spots – colour changeable

Fairy light strings & canopies

Available in 10m strings. LED warm white and connectable with looms. Fairy lights walls & canopies available.

# HANGING DECOR

Bunting – Various colours & fabrics From £5

Hoop frame – M/L From £6

Silk flower hoop £70

lanterns – all colours & sizes available From £1ea

Chinese paper

Glass
balloons
with fairy
lights inside
(battery)
£2ea