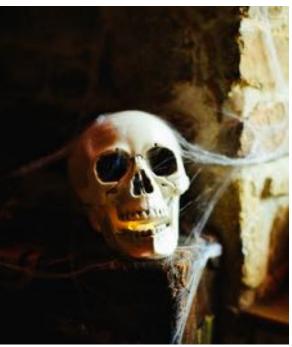

# HALLOWEEN

- BATS
- BIRD CAGES
- GIANT WEBS/COBS
- GIANT SPIDERS
- SKULLS
- Nets & Lanterns
- HATS & BROOMSTICKS
- WILLOW
- BACKDROPS & LIGHTING