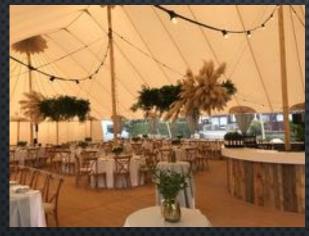

# DINING TABLES

Pine trestle tables 2m x 70cm. £25 each

Seating 6 (3 on each side) or 8 if using the ends.

Can be clothed but look lovely bare

Round 5'6 dining tables. £12. each

Seating 7-10.

Table cloths required

Trestle tables 2m x 75cm. £8.00

Seating 6 (3 on each side) or 8 if using the ends.

Table cloths required

•SMALL ROUND TABLE 120CM £6 EACH

Can seat 4-5 or great for cake table, guest book, card box etc. Table cloths required.

# DECORATIVE LIGHTING

Festoon bulb lights

Available in 10m & 20m strings – black cable with warm white bulbs

Mood lighting

LED up-lighters & pin spots – colour changeable

Fairy light strings & canopies

Available in 10m strings. LED warm white and connectable with looms. Fairy lights walls & canopies available.