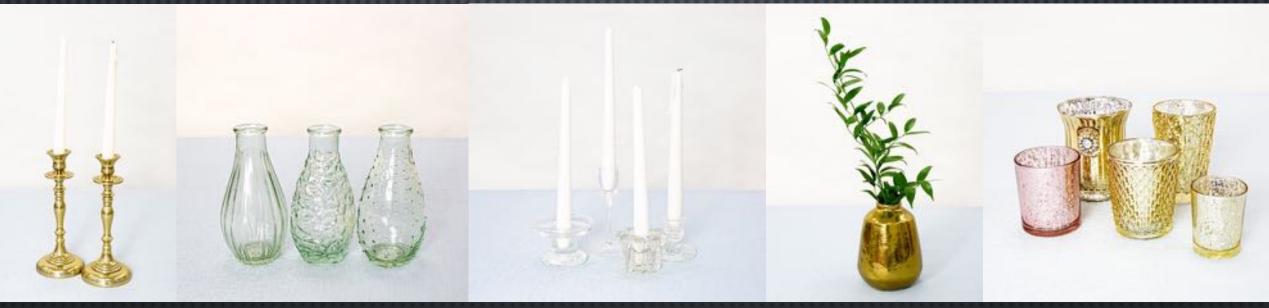

# CANDLE HOLDERS / VASES

- Gold candle stick holders
- Glass bud vases S & L
- Glass dinner candle holders
- Gold vases various sizes
- Votives pink, gold, glass S, M, L
- Church candles, taper candles & tealights
- Pink vases 10cm & 20cm
- Gold Moroccan holders