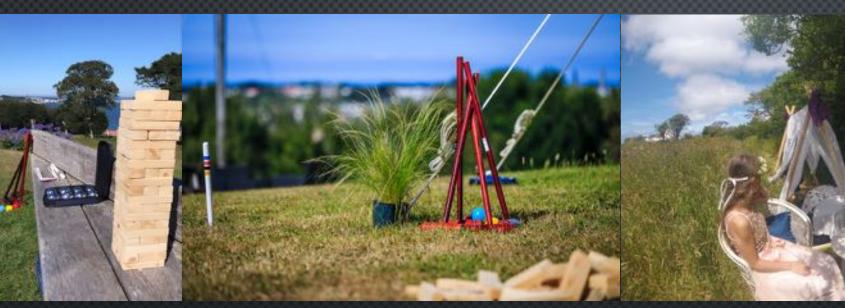

# GAMES & KIDS AREAS

- Giant jenga wooden
- Boules set of 8
- Croquet set 4 person
- Tin can alley
- Ring toss
- Limbo

- Kids tipis
- Kids chairs & furniture
- Kids soft toys / cushions

<sup>\*</sup>Ask for a bespoke set up