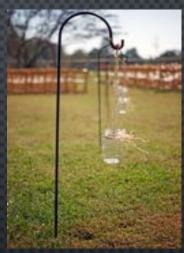

Fabric & décor available

Shepherd hook – 2 sizes available: - 1.5m - £2

- 2m - £4

Grey tall lanterns 45cm £3ea

Silver lanterns
30cm
£2ea
Silver hanging
moroccan lantern
40cm
£5ea