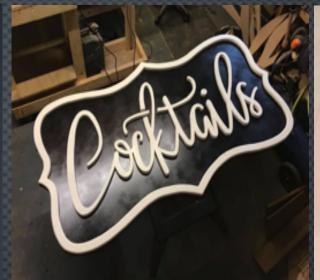

# crazyly pove

- Cocktails 1.5m x 80cm with chain hanging points £50
- NEO SIGN "CRAZY IN LOVE" 1M X 50CM £75
- 21 40CM EACH NUMBER £15
- LETS PARTY £15

SIGNS

- NEON SIGN "THIRTY" £50
- BIRTHDAY QUEEN £15