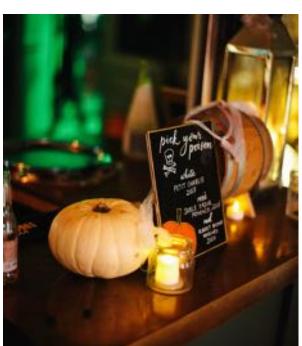

# HALLOWEEN

- BATS
- BIRD CAGES
- GIANT WEBS/COBS
- GIANT SPIDERS
- SKULLS
- Nets & Lanterns
- HATS & BROOMSTICKS
- WILLOW
- BACKDROPS & LIGHTING