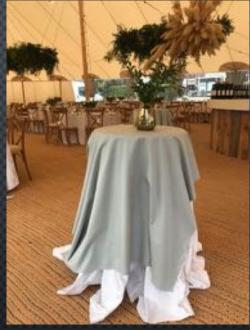

# SMALL TABLES

- •LOW WHITE TABLES £5 EACH
- •SMALL WOODEN ROUND TABLE 1M £8 EACH
- •CABLE REEL TABLE £15

# OUTDOOR & HIGH TABLES

Double pine table 2m x 150cm £40 each

Barrel table (with wood top 80cm) £35 each

Poseur (high) drinks tables £6 each

Drinks tables – table cloth required.

Wooden – white bar height tables £10 each