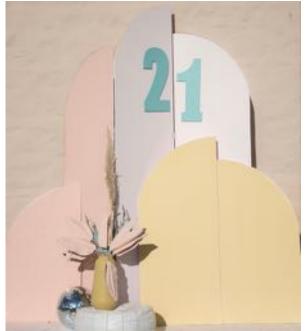

# crazyly pove

- Cocktails 1.5m x 80cm with chain hanging points £50
- NEO SIGN "CRAZY IN LOVE" 1M X 50CM £75
- 21 40CM EACH NUMBER £15
- LETS PARTY £15

SIGNS

- NEON SIGN "THIRTY" £50
- BIRTHDAY QUEEN £15

# BACKDROPS

- WOODEN EFFECT WALL 120CM EACH
- COLOURED SCREENS (AS PICTURED)
- FAIRY LIGHT WALLS
- COPPER FRAME
- WOODEN TRELIS ARCH
- BLACK/WHITE METAL MESH CIRLE FRAME