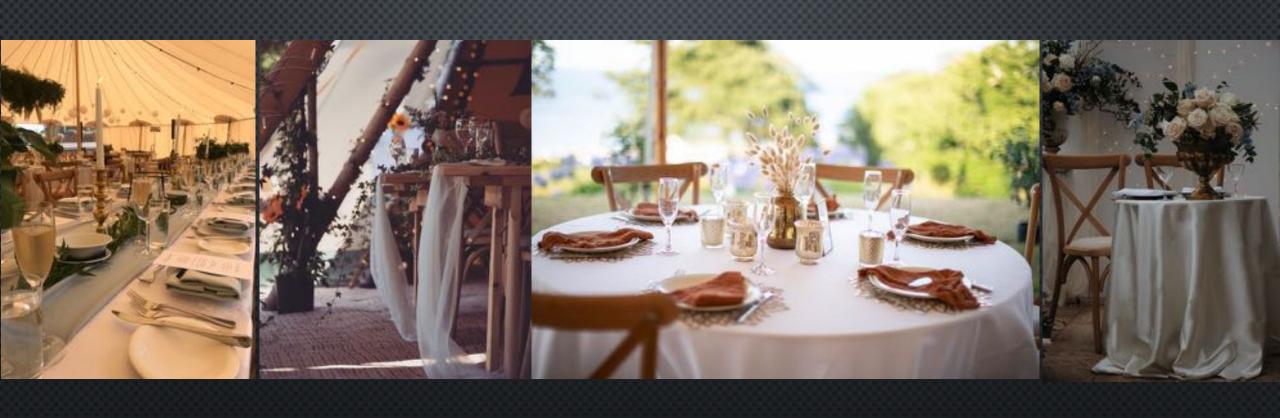

# DINING TABLES

Pine trestle tables 2m x 70cm. £25 each

Seating 6 (3 on each side) or 8 if using the ends.

Can be clothed but look lovely bare

Round 5'6 dining tables. £12. each

Seating 7-10.

Table cloths required

Trestle tables 2m x 75cm. £8.00

Seating 6 (3 on each side) or 8 if using the ends.

Table cloths required

•SMALL ROUND TABLE 120CM £6 EACH

Can seat 4-5 or great for cake table, guest book, card box etc. Table cloths required.

# TABLE LINEN – CLOTHS & RUNNERS

- Table cloths cotton large round & trestle table – various colours
- Table runners Various fabrics & colours lengths 4m & 6m

# PLACE SETTING DÉCOR

- Silk ribbon nude, grey/blue, pink, pearl pink
- Place cards vellum & white letterpress
- Black cutlery

- Place mats Natural woven jute
- Place mats Gold stars
- Gold bead charger plate
- Gold cutlery sets (yellow gold)

# LINEN - NAPKINS

 Linen Napkins - 30 x 30cm & 51 x 51cm – various colours incl White, light grey, dark grey, teal, light blue, sage green, dusty pink, rose pink, burnt orange, gold (satin finish)