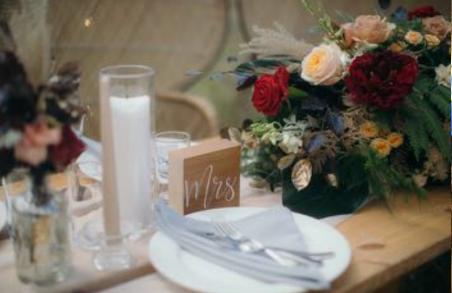

# TABLE DÉCOR – CENTERPIECES

- Gold urn flower holders
- Geometric shapes copper
- Gold tall square stands flower holders
- Glass cylinder with candles

- Tall gold pedestal bowl stands
- Tea light holders clear, gold, pink
- Wooden Tree slices
- Glass dinner candle holder
- Gold candle stands S & L

# PLACE SETTING DÉCOR

- Silk ribbon nude, grey/blue, pink, pearl pink
- Place cards vellum & white letterpress
- Black cutlery

- Place mats Natural woven jute
- Place mats Gold stars
- Gold bead charger plate
- Gold cutlery sets (yellow gold)