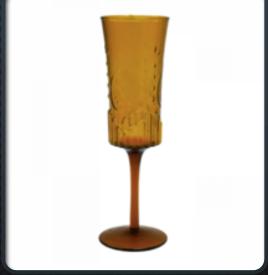

### GLASSWARE

- GIN GOBLET GOLD RIM
- CHAMPAGNE FLUTE GOLD RIM
- WINE/WATER GLASS GOLD RIM
- CHAMOAGNE COUPES GOLD RIM
- AMBER WINE/WATER GOBLET
- AMBER CHAMPAGNE FLUTE
- BLUE & TEAL WATER GLASSES