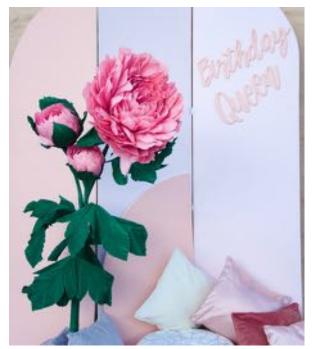

# BACKDROPS

- WOODEN EFFECT WALL 120CM EACH
- COLOURED SCREENS (AS PICTURED)
- FAIRY LIGHT WALLS
- COPPER FRAME
- WOODEN TRELIS ARCH
- BLACK/WHITE METAL MESH CIRLE FRAME

# crazyly pove

- Cocktails 1.5m x 80cm with chain hanging points £50
- NEO SIGN "CRAZY IN LOVE" 1M X 50CM £75
- 21 40CM EACH NUMBER £15
- LETS PARTY £15

SIGNS

- NEON SIGN "THIRTY" £50
- BIRTHDAY QUEEN £15