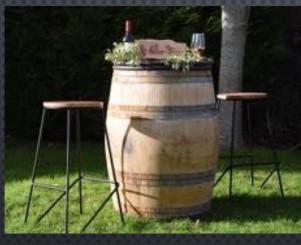

#### BAR & PROPS

Kilner jars – 81t £10ea

\*Free when using for water

Barrel bar £150

Cocktail sign 1.5m x 80cm with chain hanging points £50

Gin neon gin £60

2m Wooden bar £120 £180 with back bar

£250 with personalized front panel