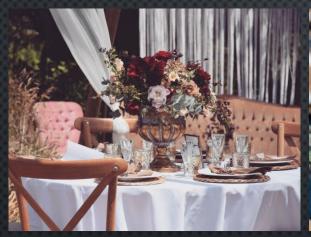

#### DINING TABLES

Pine trestle tables 2m x 70cm. £25 each

Seating 6 (3 on each side) or 8 if using the ends.

Can be clothed but look lovely bare

Round 5'6 dining tables. £12. each

Seating 7-10.

Table cloths required

## TABLE DÉCOR – CENTERPIECES

- Gold urn flower holders
- Geometric shapes copper
- Gold tall square stands flower holders
- Glass cylinder candles
- Tea light holders clear, gold, pink
- Wooden Tree slices
- Glass dinner candle holder

#### TABLE LINEN – CLOTHS & RUNNERS

- Table cloths cotton large round & trestle table – various colours
- Table runners Various fabrics & colours lengths 4m & 6m