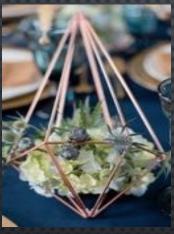

## TABLE DÉCOR – CENTERPIECES

- Gold urn flower holders
- Geometric shapes copper
- Gold tall square stands flower holders
- Glass cylinder candles
- Tea light holders clear, gold, pink
- Wooden Tree slices
- Glass dinner candle holder