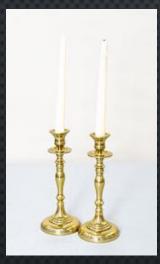

## CANDLE HOLDERS / VASES

- Gold candle stick holders
- Glass bud vases S & L
- Glass dinner candle holders

- Gold vases various sizes
- Votives pink, gold, glass S, M, L
- Church candles, taper candles & tealights