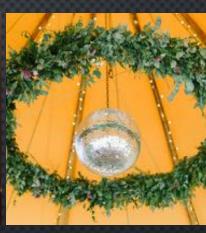

Mirror ball – Medium

£25

<sup>\*</sup>We have large custom frames for hanging flowers/greenery.