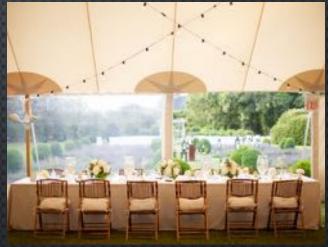

#### DINING TABLES

Pine trestle tables 2m x 70cm. £25 each

Seating 6 (3 on each side) or 8 if using the ends.

Can be clothed but look lovely bare

Round 5'6 dining tables. £12. each

Seating 7-10.

Table cloths required

## CHAIRS, CHAIRS & MORE CHAIRS

Cross-back oak chairs with cream seat cushion £3.50 each

Wooden folding chairs with cream seat pad £3.00 each

#### DECORATIVE LIGHTING

Festoon bulb lights

Available in 10m & 20m strings – black cable with warm white bulbs

Mood lighting

LED up-lighters & pin spots – colour changeable

Fairy light strings & canopies

Available in 10m strings. LED warm white and connectable with looms. Fairy lights walls & canopies available.