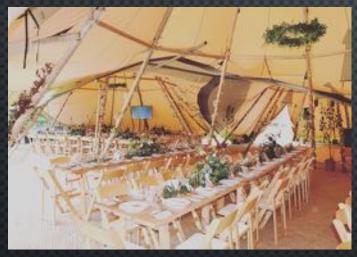

#### DINING TABLES

Pine trestle tables 2m x 70cm. £25 each

Seating 6 (3 on each side) or 8 if using the ends.

Can be clothed but look lovely bare

Round 5'6 dining tables. £12. each

Seating 7-10.

Table cloths required

Trestle tables 2m x 75cm. £8.00

Seating 6 (3 on each side) or 8 if using the ends.

Table cloths required

•SMALL ROUND TABLE 120CM £6 EACH

Can seat 4-5 or great for cake table, guest book, card box etc. Table cloths required.

## CHAIRS, CHAIRS & MORE CHAIRS

Cross-back oak chairs with cream seat cushion £3.50 each

Wooden folding chairs with cream seat pad £3.00 each

#### DECORATIVE LIGHTING

Festoon bulb lights

Available in 10m & 20m strings – black cable with warm white bulbs

Mood lighting

LED up-lighters & pin spots – colour changeable

Fairy light strings & canopies

Available in 10m strings. LED warm white and connectable with looms. Fairy lights walls & canopies available.