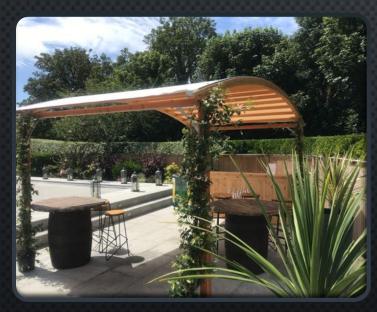

#### CEREMONY & WALKWAYS

Macrame hanging – large

Copper arch £45

£50

Small plants

- Grasses
- Portuguese Loral

Plant packages available

Living arch

£75

Fabric & décor available

Shepherd hook – 2 sizes available: - 1.5m - £2

- 2m - £4

Grey tall lanterns 45cm £3ea

Silver lanterns 30cm £2ea Silver hanging moroccan lantern 40cm £5ea