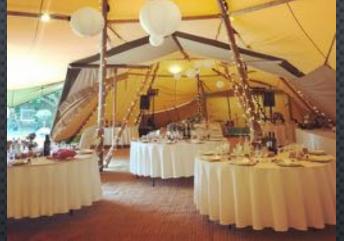

#### DINING TABLES

Pine trestle tables 2m x 70cm. £25 each

Seating 6 (3 on each side) or 8 if using the ends.

Can be clothed but look lovely bare

Round 5'6 dining tables. £12. each

Seating 7-10.

Table cloths required

#### OUTDOOR & HIGH TABLES

Double pine table 2m x 150cm £40 each

Barrel table (with wood top 80cm) £35 each Poseur (high) drinks tables £6 each

Drinks tables – table cloth required.

Wooden – white bar height tables £10 each

#### DECORATIVE LIGHTING

Festoon bulb lights

Available in 10m & 20m strings – black cable with warm white bulbs

Mood lighting

LED up-lighters & pin spots – colour changeable

Fairy light strings & canopies

Available in 10m strings. LED warm white and connectable with looms. Fairy lights walls & canopies available.