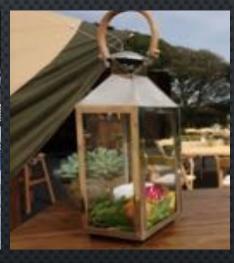

£75

Fabric & décor available

Shepherd hook – 2 sizes available: - 1.5m - £2

- 2m - £4

Grey tall lanterns 45cm £3ea

Silver lanterns 30cm £2ea Silver hanging moroccan lantern 40cm £5ea