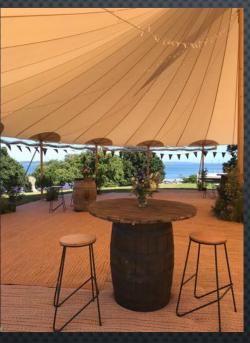

#### OUTDOOR & HIGH TABLES

Double pine table 2m x 150cm £40 each

Barrel table (with wood top 80cm) £35 each Poseur (high) drinks tables £6 each

Drinks tables – table cloth required.

Wooden – white bar height tables £10 each