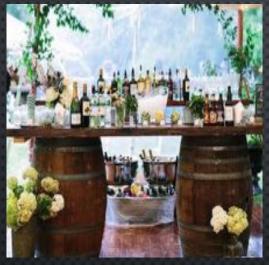

#### BAR & PROPS

Kilner jars – 81t £10ea

\*Free when using for water

Barrel bar £150

Cocktail sign 1.5m x 80cm with chain hanging points £50

Gin neon gin £60

2m Wooden bar £120 £180 with back bar

£250 with personalized front panel