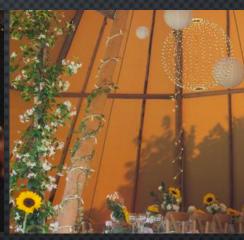

#### DECORATIVE LIGHTING

Festoon bulb lights

Available in 10m & 20m strings – black cable with warm white bulbs

Mood lighting

LED up-lighters & pin spots – colour changeable

Fairy light strings & canopies

Available in 10m strings. LED warm white and connectable with looms. Fairy lights walls & canopies available.

Fairy light spheres – 80cm