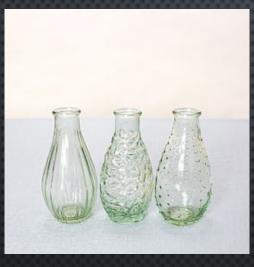

## CANDLE HOLDERS / VASES

- Gold candle stick holders
- Glass bud vases S & L
- Glass dinner candle holders

- Gold vases various sizes
- Votives pink, gold, glass S, M, L
- Church candles, taper candles & tealights