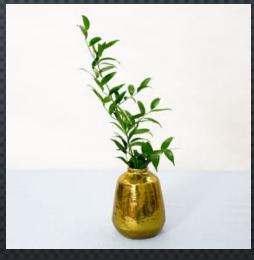

## CANDLE HOLDERS / VASES

- Gold candle stick holders
- Glass bud vases S & L
- Glass dinner candle holders

- Gold vases various sizes
- Votives pink, gold, glass S, M, L
- Church candles, taper candles & tealights