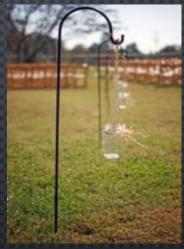

£75

Fabric & décor available

Shepherd hook – 2 sizes available: - 1.5m - £2

- 2m - £4

Grey tall lanterns 45cm £3ea

Silver lanterns 30cm £2ea Silver hanging moroccan lantern 40cm £5ea