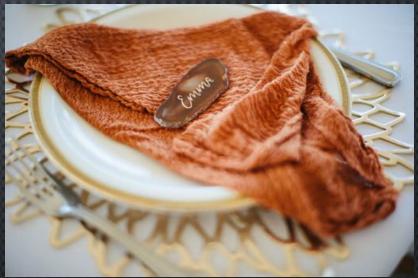

## PLACE SETTING DÉCOR

- Silk ribbon nude, grey/blue, pink, pearl pink
- Place cards vellum & white letterpress

- Place mats Natural woven jute
- Place mats Natural woven jute
- Gold cutlery sets (yellow gold)

#### LINEN - NAPKINS

• Linen Napkins - 30 x 30cm & 51 x 51cm – various colours incl White, light grey, dark grey, denim blue, light blue, sage green, dusty pink, rose pink, rust orange