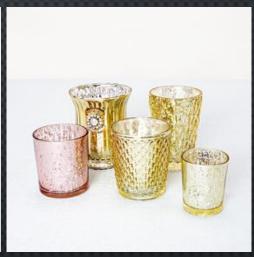

## CANDLE HOLDERS / VASES

- Gold candle stick holders
- Glass bud vases S & L
- Glass dinner candle holders

- Gold vases various sizes
- Votives pink, gold, glass S, M, L
- Church candles, taper candles & tealights