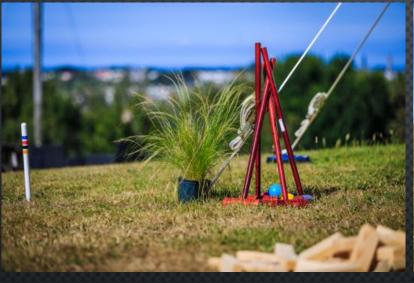

#### GAMES & KIDS AREAS

- Giant jenga wooden
- Boules set of 8
- Croquet set 4 person
- Tin can alley
- Ring toss

- Kids tipis
- Kids chairs & furniture
- Kids soft toys / cushions

\*Ask for a bespoke set up