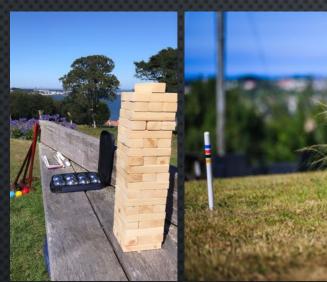

#### GAMES & KIDS AREAS

- Giant jenga wooden
- Boules set of 8
- Croquet set 4 person
- Tin can alley
- Ring toss

- Kids tipis
- Kids chairs & furniture
- Kids soft toys / cushions

\*Ask for a bespoke set up