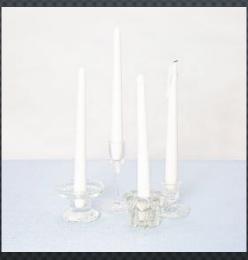

## CANDLE HOLDERS / VASES

- Gold candle stick holders
- Glass bud vases S & L
- Glass dinner candle holders

- Gold vases various sizes
- Votives pink, gold, glass S, M, L
- Church candles, taper candles & tealights