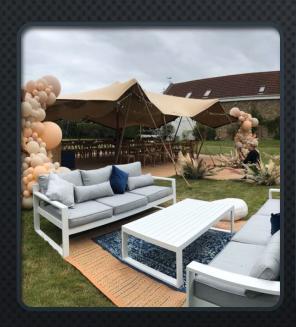

# CASUAL SEATING & ACCESSORIES

- PEAKCOCK CHAIR PAIR £60
- WICKER LOUNGE SET X5 £90
- 3-PIECE VINTAGE LOUNGE SET INC CHAISE LOUGUE £120
- 5-piece Outdoor sofa set grey & white £130
- MOROCCAN POUFFES VARIOUS COLOURS £20EA
- BROWN BEAN BAG CUBES £6EA
- LARGE BEAN BAGS £15EA