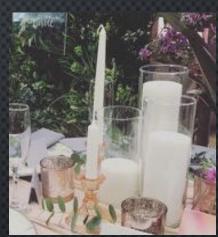

## CANDLE HOLDERS / VASES

- Gold candle stick holders
- Glass bud vases S & L
- Glass dinner candle holders

- Gold vases various sizes
- Votives pink, gold, glass S, M, L
- Church candles, taper candles & tealights