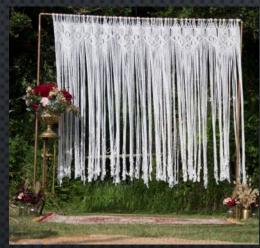

#### CEREMONY & WALKWAYS

Macrame hanging – large

Copper arch £45

£50

Small plants

- Grasses
- Portuguese Loral

Plant packages available

Living arch