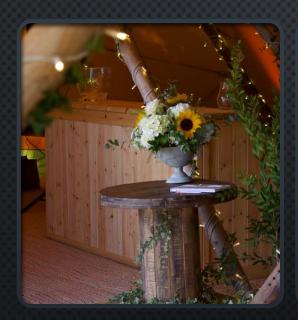

## TABLE DÉCOR – CENTERPIECES

- Gold urn flower holders
- Geometric shapes copper
- Gold tall square stands flower holders
- Glass cylinder candles
- Tea light holders clear, gold, pink
- Wooden Tree slices
- Glass dinner candle holder

## CANDLE HOLDERS / VASES

- Gold candle stick holders
- Glass bud vases S & L
- Glass dinner candle holders

- Gold vases various sizes
- Votives pink, gold, glass S, M, L
- Church candles, taper candles & tealights

#### DECORATIVE LIGHTING

Festoon bulb lights

Available in 10m & 20m strings – black cable with warm white bulbs

Mood lighting

LED up-lighters & pin spots – colour changeable

Fairy light strings & canopies

Available in 10m strings. LED warm white and connectable with looms. Fairy lights walls & canopies available.