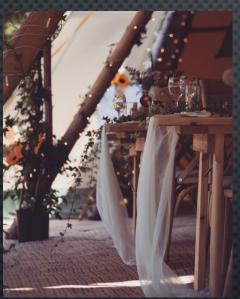

#### DINING TABLES

Pine trestle tables 2m x 70cm. £25 each

Seating 6 (3 on each side) or 8 if using the ends.

Can be clothed but look lovely bare

Round 5'6 dining tables. £12. each

Seating 7-10.

Table cloths required

Trestle tables 2m x 75cm. £8.00

Seating 6 (3 on each side) or 8 if using the ends.

Table cloths required

•SMALL ROUND TABLE 120CM £6 EACH

Can seat 4-5 or great for cake table, guest book, card box etc. Table cloths required.

#### HANGING DECOR

Bunting – Various colours & fabrics From £5

Hoop frame – M/L From £6

Silk flower hoop £70

lanterns – all colours & sizes available From £1ea

Chinese paper

Glass
balloons
with fairy
lights inside
(battery)
£2ea