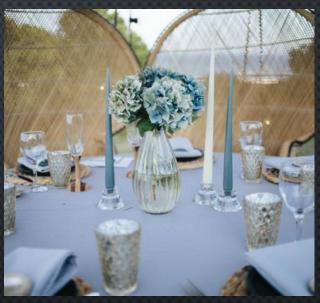

## TABLE DÉCOR – CENTERPIECES

- Gold urn flower holders
- Geometric shapes copper
- Gold tall square stands flower holders
- Glass cylinder candles
- Tea light holders clear, gold, pink
- Wooden Tree slices
- Glass dinner candle holder

## CANDLE HOLDERS / VASES

- Gold candle stick holders
- Glass bud vases S & L
- Glass dinner candle holders

- Gold vases various sizes
- Votives pink, gold, glass S, M, L
- Church candles, taper candles & tealights