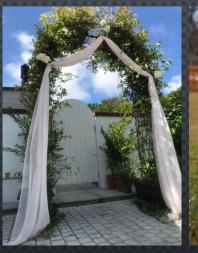

#### CEREMONY & WALKWAYS

Macrame hanging – large

Copper arch £45

£50

Small plants

- Grasses
- Portuguese Loral

Plant packages available

Living arch

£75

Fabric & décor available

Shepherd hook – 2 sizes available: - 1.5m - £2

- 2m - £4

Grey tall lanterns 45cm £3ea

Silver lanterns 30cm £2ea Silver hanging moroccan lantern 40cm £5ea