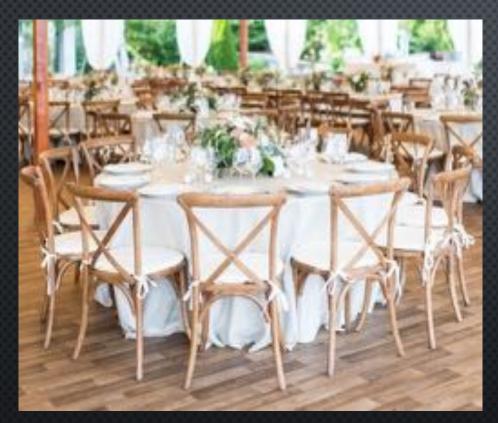

## CHAIRS, CHAIRS & MORE CHAIRS

Cross-back oak chairs with cream seat cushion £3.50 each

Wooden folding chairs with cream seat pad £3.00 each