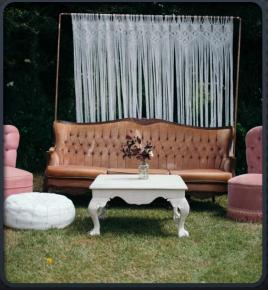

# CASUAL SEATING & ACCESSORIES

- PEAKCOCK CHAIR PAIR £60
- WICKER LOUNGE SET X5 £90
- 3-PIECE VINTAGE LOUNGE SET INC CHAISE LOUGUE £120
- 5-piece Outdoor sofa set grey & white £130
- MOROCCAN POUFFES VARIOUS COLOURS £20EA
- BROWN BEAN BAG CUBES £6EA
- LARGE BEAN BAGS £15EA

# CASUAL SEATING ACCESSORIES

- Scatter cushions various colours/sizes from £1
- Plush throws & blankets from £5
- DECORATIVE RUGS VARIOUS COLOURS FROM £15
- Reindeer & Sheep furs £25ea
- LOW WOODEN DRINKS TABLES GREY/WHITE £4EA
- WOODEN CANOPY ARCH 3x2m OR 3mx5m

#### CEREMONY & WALKWAYS

Macrame hanging – large

Copper arch £45

£50

Small plants

- Grasses
- Portuguese Loral

Plant packages available

Living arch