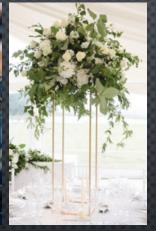

## TABLE DÉCOR – CENTERPIECES

- Gold urn flower holders
- Geometric shapes copper
- Gold tall square stands flower holders
- Glass cylinder candles
- Tea light holders clear, gold, pink
- Wooden Tree slices
- Glass dinner candle holder