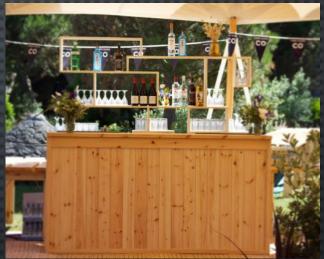

#### BAR & PROPS

Kilner jars – 81t £10ea

\*Free when using for water

Barrel bar £150

Cocktail sign 1.5m x 80cm with chain hanging points £50

Gin neon gin £60

2m Wooden bar £120 £180 with back bar

£250 with personalized front panel