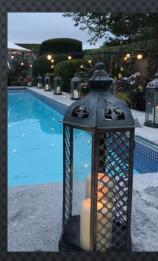

£75

Fabric & décor available

Shepherd hook – 2 sizes available: - 1.5m - £2

- 2m - £4

Grey tall lanterns 45cm £3ea

Silver lanterns 30cm £2ea Silver hanging moroccan lantern 40cm £5ea