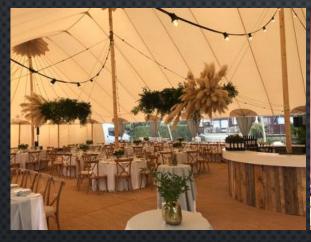

#### DINING TABLES

Pine trestle tables 2m x 70cm. £25 each

Seating 6 (3 on each side) or 8 if using the ends.

Can be clothed but look lovely bare

Round 5'6 dining tables. £12. each

Seating 7-10.

Table cloths required

Trestle tables 2m x 75cm. £8.00

Seating 6 (3 on each side) or 8 if using the ends.

Table cloths required

•SMALL ROUND TABLE 120CM £6 EACH

Can seat 4-5 or great for cake table, guest book, card box etc. Table cloths required.

## CHAIRS, CHAIRS & MORE CHAIRS

Cross-back oak chairs with cream seat cushion £3.50 each

Wooden folding chairs with cream seat pad £3.00 each