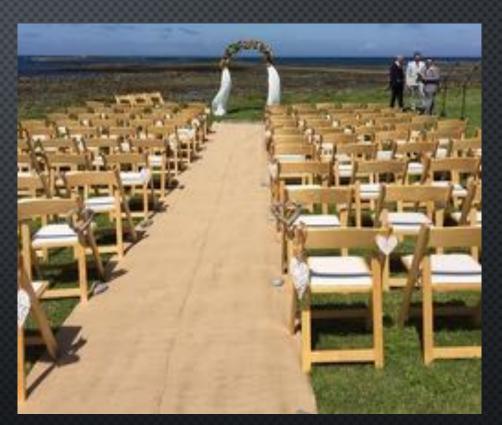

#### CEREMONY & WALKWAYS

Macrame hanging – large

Copper arch £45

£50

Small plants

- Grasses
- Portuguese Loral

Plant packages available

Living arch

£75

Fabric & décor available

Shepherd hook – 2 sizes available: - 1.5m - £2

- 2m - £4

Grey tall lanterns 45cm £3ea

Silver lanterns 30cm £2ea Silver hanging moroccan lantern 40cm £5ea