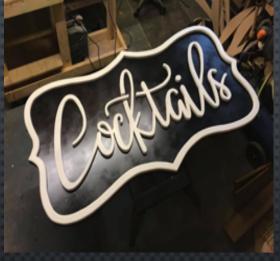

#### BAR & PROPS

Kilner jars – 81t £10ea

\*Free when using for water

Barrel bar £150

Cocktail sign 1.5m x 80cm with chain hanging points £50

Gin neon gin £60

2m Wooden bar £120 £180 with back bar

£250 with personalized front panel