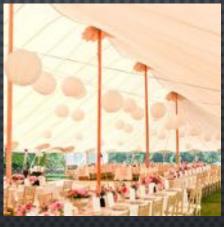

#### HANGING DECOR

Bunting – Various colours & fabrics From £5

Hoop frame – M/L From £6

Silk flower hoop £70

lanterns – all colours & sizes available From £1ea

Chinese paper

Glass
balloons
with fairy
lights inside
(battery)
£2ea

#### DECORATIVE LIGHTING

Festoon bulb lights

Available in 10m & 20m strings – black cable with warm white bulbs

Mood lighting

LED up-lighters & pin spots – colour changeable

Fairy light strings & canopies

Available in 10m strings. LED warm white and connectable with looms. Fairy lights walls & canopies available.