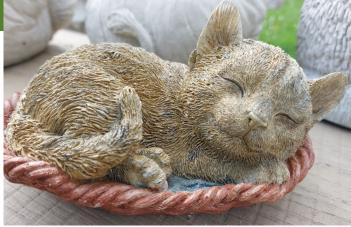

(TOP LEFT) Aussie/Border Collie \$95 (was \$136) (Price reduced more than 25%!)

(BOTTOM LEFT) **Eagle on Liberty Bell** \$180.75 (was \$241)

(TOP RIGHT) Kitten (Stained) \$12 (was \$19) (Priced reduce more than 25%!)