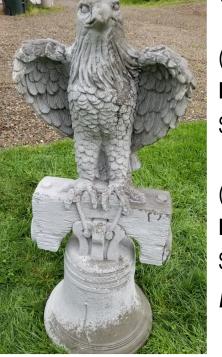

(TOP LEFT) Aussie/Border Collie \$95 (was \$136) (Price reduced more than 25%!)

(BOTTOM LEFT) **Eagle on Liberty Bell** \$180.75 (was \$241)

(TOP RIGHT) Kitten (Stained) \$12 (was \$19) (Priced reduce more than 25%!)