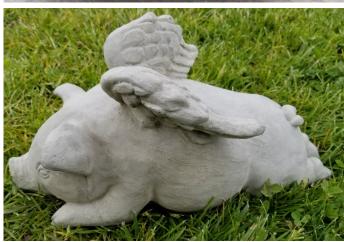

(CENTER RIGHT) Pig with Wings (2) \$25 (was \$41)

PRICES INCLUDE TAX

(BOTTOM RIGHT) **Buffalo Skull** \$42 (was \$56) More on Page 2

Pg 1 of 4

(TOP LEFT) **Golf Tee Bird Bath** \$55 (was \$79) (Price reduced more than 25%!)