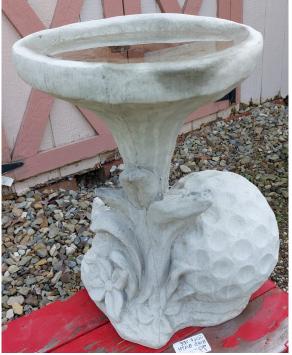

(CENTER RIGHT) Pig with Wings (2) \$25 (was \$41)

PRICES INCLUDE TAX

(BOTTOM RIGHT) **Buffalo Skull** \$42 (was \$56) More on Page 2

Pg 1 of 4

(TOP LEFT) **Golf Tee Bird Bath** \$55 (was \$79) (Price reduced more than 25%!)