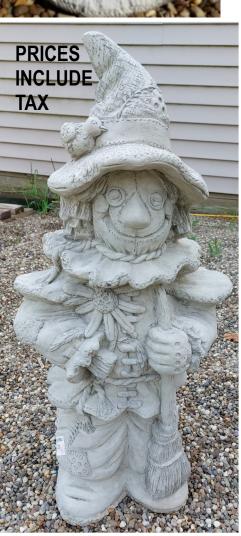

(Priced reduce more than 25%!)

(CENTER LEFT) **Hedge Hog**\$12 (was \$18)

(BOTTOM LEFT) **Large Scarecrow**\$74.25 (was \$99)

(TOP RIGHT) **Light House**\$87.75 (was \$117)

(BOTTOM RIGHT) **Humungous Eagle 42" High**\$269.25 (was \$359) **More on Page 4** 