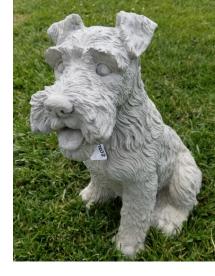

## (BOTTOM LEFT)

Faces of the 4 Seasons

\$18 (was \$29) (Price reduced more than 25%!)

(TOP RIGHT)

**Scottie Dog** 

\$42 (was \$61) (Price reduced more than 25%!)

(CENTER RIGHT)

**Stained Large Elephant** 