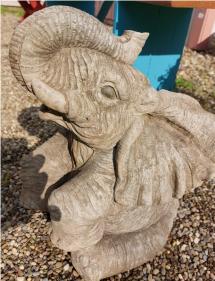

(CENTER RIGHT) Pig with Wings (2) \$25 (was \$41)

PRICES INCLUDE TAX

(BOTTOM RIGHT) **Buffalo Skull** \$42 (was \$56) More on Page 2

Pg 1 of 4

(TOP LEFT) **Golf Tee Bird Bath** \$55 (was \$79) (Price reduced more than 25%!)