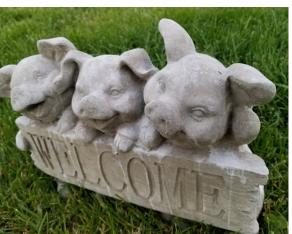

## (BOTTOM LEFT)

Faces of the 4 Seasons

\$18 (was \$29) (Price reduced more than 25%!)

(TOP RIGHT)

**Scottie Dog** 

\$42 (was \$61) (Price reduced more than 25%!)

(CENTER RIGHT)

**Stained Large Elephant** 

\$59.25 (was \$79)

(BOTTOM RIGHT)

Fairy/Angel (1)

\$31 (was \$48) (Price reduced more than 25%!)

More on Page 3

PRICES INCLUDE TAX

(TOP CENTER) **Happy Hippo**\$22.50 (was \$30)

(TOP LEFT) **God Bless America**\$16 (was \$27)