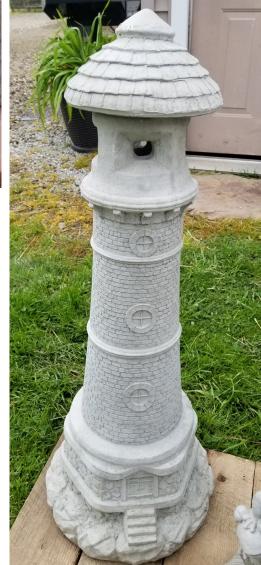

(Priced reduce more than 25%!)

(CENTER LEFT) **Hedge Hog**\$12 (was \$18)

(BOTTOM LEFT) **Large Scarecrow**\$74.25 (was \$99)

(TOP RIGHT) **Light House**\$87.75 (was \$117)

(BOTTOM RIGHT) **Humungous Eagle 42" High**\$269.25 (was \$359) **More on Page 4** 