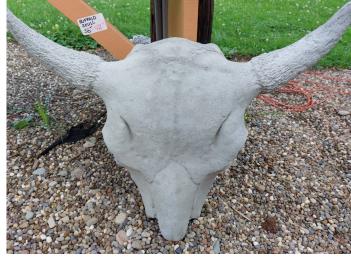

(CENTER RIGHT) Pig with Wings (2) \$25 (was \$41)

PRICES INCLUDE TAX

(BOTTOM RIGHT) **Buffalo Skull** \$42 (was \$56) More on Page 2

Pg 1 of 4

(TOP LEFT) **Golf Tee Bird Bath** \$55 (was \$79) (Price reduced more than 25%!)