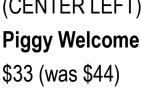

(CENTER LEFT)

## (BOTTOM LEFT)

Faces of the 4 Seasons

\$18 (was \$29) (Price reduced more than 25%!)

(TOP RIGHT)

**Scottie Dog** 

\$42 (was \$61) (Price reduced more than 25%!)

(CENTER RIGHT)

**Stained Large Elephant** 

\$59.25 (was \$79)

(BOTTOM RIGHT)

Fairy/Angel (1)

\$31 (was \$48) (Price reduced more than 25%!)

More on Page 3

PRICES INCLUDE TAX

(TOP CENTER) **Happy Hippo**\$22.50 (was \$30)

(TOP LEFT) **God Bless America**\$16 (was \$27)