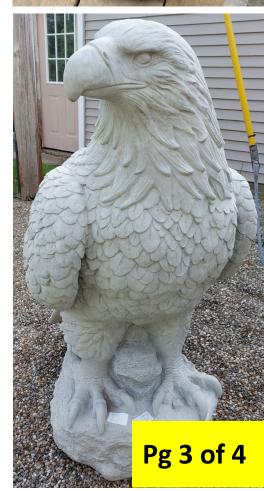

(Priced reduce more than 25%!)

(CENTER LEFT) **Hedge Hog**\$12 (was \$18)

(BOTTOM LEFT) **Large Scarecrow**\$74.25 (was \$99)

(TOP RIGHT) **Light House**\$87.75 (was \$117)

(BOTTOM RIGHT) **Humungous Eagle 42" High**\$269.25 (was \$359) **More on Page 4** 