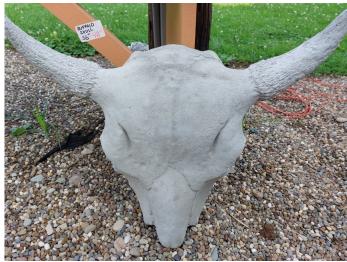

(CENTER RIGHT) Pig with Wings (2) \$25 (was \$41)

PRICES INCLUDE TAX

(BOTTOM RIGHT) **Buffalo Skull** \$42 (was \$56) More on Page 2

Pg 1 of 4

(TOP LEFT) **Golf Tee Bird Bath** \$55 (was \$79) (Price reduced more than 25%!)