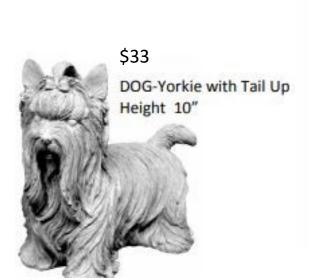

# White Barn Healing Arts Center Fundraiser • Special Orders

**DOG-with Wings** Length 10" \$30

DOG-with Wings Sitting Height 12" \$37

DOG-Yorkie Welcome Height 10"

DOG-Yorkie with Bow in Hair Height 13"

NOTE: All prices include sales tax.