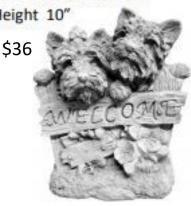

# White Barn Healing Arts Center Fundraiser • Special Orders

**DOG-with Wings** Length 10" \$30

DOG-with Wings Sitting Height 12" \$37

DOG-Yorkie Welcome Height 10"

DOG-Yorkie with Bow in Hair Height 13"

NOTE: All prices include sales tax.