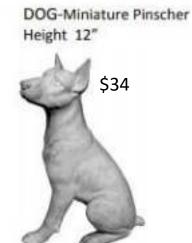

#### White Barn Healing Arts Center Fundraiser • Special Orders

DOG-Bulldog Large Detailed Height 15"

NOTE: All prices include sales tax.