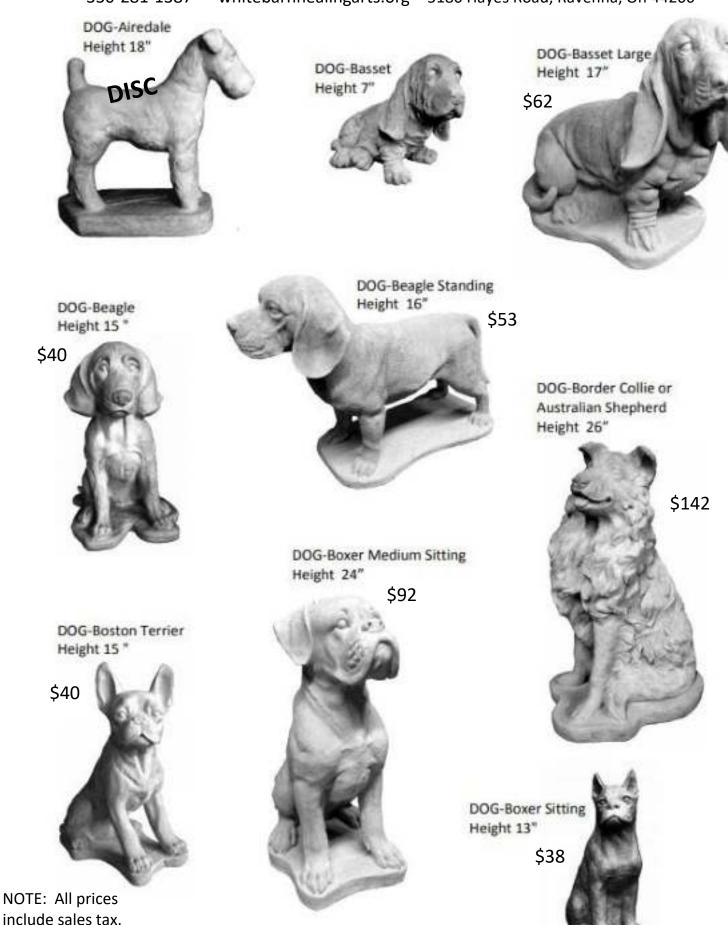

#### Helpful Info to Know...

- These concrete dog statues can be special ordered.
- Items marked Discontinued are no longer available.
- Items marked Clearance are no longer being produced, but we can try to place an order and if there are any left they will ship them.
- Allow approximately 6 weeks for delivery though many arrive earlier.
  - Tax is already included in the pricing, so there is no additional cost on the prices listed.
  - Cash payments are requested. However, credit card payments are accepted with a 4% service fee.
    - Concrete items can be enjoyed in their natural state or can be stained or painted if you feel creative.
- Open Shopping Hours at White Barn Healing Arts Center are on Saturdays 10-5, Sundays 11-5, and Weekdays by Appointment 330-281-1387.
   You may visit and shop for other concrete yard décor.
  - Seasonal fundraiser ends at the end of August 2020.