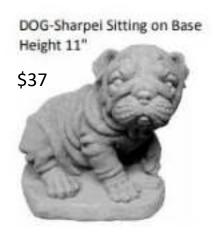

Concrete Yard Décor—Dogs**White Barn Healing Arts Center Fundraiser • Special Orders



## White Barn Healing Arts Center Fundraiser • Special Orders



## White Barn Healing Arts Center Fundraiser • Special Orders



DOG-Labrador Detailed Large Height 22" \$92



DOG-Labrador Sitting Small
Height 15 " \$36





NOTE: All prices include sales tax.







#### White Barn Healing Arts Center Fundraiser • Special Orders

330-281-1387 • whitebarnhealingarts.org • 5180 Hayes Road, Ravenna, Oh 44266







include sales tax.



## White Barn Healing Arts Center Fundraiser • Special Orders



DOG-Puppy Chewing on Basket Height 7", Depth 4" \$32





















#### White Barn Healing Arts Center Fundraiser • Special Orders



#### White Barn Healing Arts Center Fundraiser • Special Orders



















DOG-Westie Sitting Height 9"



NOTE: All prices include sales tax.

# White Barn Healing Arts Center Fundraiser • Special Orders







**DOG-with Wings** Length 10" \$30



DOG-with Wings Sitting Height 12" \$37



DOG-Yorkie Welcome Height 10"



DOG-Yorkie with Bow in Hair Height 13"



NOTE: All prices include sales tax.



\$76

DOG-Bulldog French Height 17"

#### White Barn Healing Arts Center Fundraiser • Special Orders



DOG-Bulldog Large Detailed Height 15"



NOTE: All prices include sales tax.









# **Unique Concrete Yard Décor—Dogs**White Barn Healing Arts Center Fundraiser • Special Orders

330-281-1387 • whitebarnhealingarts.org • 5180 Hayes Road, Ravenna, Oh 44266









Height 22"





DOG-Puppy Doodle Height 6"

NOTE: All prices include sales tax