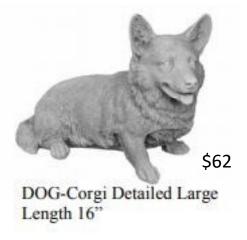

h 44266







include sales tax.



## White Barn Healing Arts Center Fundraiser • Special Orders



DOG-Puppy Chewing on Basket Height 7", Depth 4" \$32





















#### White Barn Healing Arts Center Fundraiser • Special Orders



#### White Barn Healing Arts Center Fundraiser • Special Orders



















DOG-Westie Sitting Height 9"



NOTE: All prices include sales tax.

# White Barn Healing Arts Center Fundraiser • Special Orders







**DOG-with Wings** Length 10" \$30



DOG-with Wings Sitting Height 12" \$37



DOG-Yorkie Welcome Height 10"



DOG-Yorkie with Bow in Hair Height 13"



NOTE: All prices include sales tax.



\$76

DOG-Bulldog French Height 17"

#### White Barn Healing Arts Center Fundraiser • Special Orders



DOG-Bulldog Large Detailed Height 15"



NOTE: All prices include sales tax.









# **Unique Concrete Yard Décor—Dogs**White Barn Healing Arts Center Fundraiser • Special Orders

330-281-1387 • whitebarnhealingarts.org • 5180 Hayes Road, Ravenna, Oh 44266









Height 22"





DOG-Puppy Doodle Height 6"

NOTE: All prices include sales tax.



DOG-With Wings Laying on Side Length 8" \$28