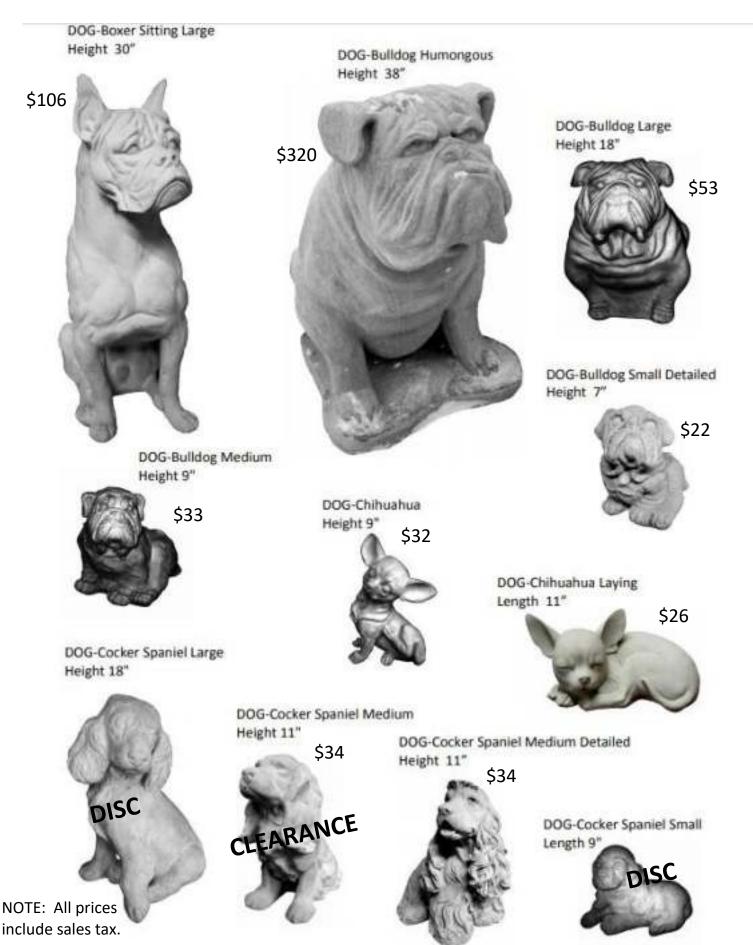

#### Helpful Info to Know...

- These concrete dog statues can be special ordered.
- Items marked Discontinued are no longer available.
- Items marked Clearance are no longer being produced, but we can try to place an order and if there are any left they will ship them.
- Allow approximately 6 weeks for delivery though many arrive earlier.
  - Tax is already included in the pricing, so there is no additional cost on the prices listed.
  - Cash payments are requested. However, credit card payments are accepted with a 4% service fee.
    - Concrete items can be enjoyed in their natural state or can be stained or painted if you feel creative.
- Open Shopping Hours at White Barn Healing Arts Center are on Saturdays 10-5, Sundays 11-5, and Weekdays by Appointment 330-281-1387.
   You may visit and shop for other concrete yard décor.
  - Seasonal fundraiser ends at the end of August 2020.