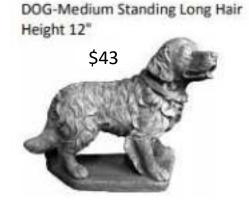

# **Unique Concrete Yard Décor—Dogs**White Barn Healing Arts Center Fundraiser • Special Orders

330-281-1387 • whitebarnhealingarts.org • 5180 Hayes Road, Ravenna, Oh 44266

Height 22"

DOG-Puppy Doodle Height 6"