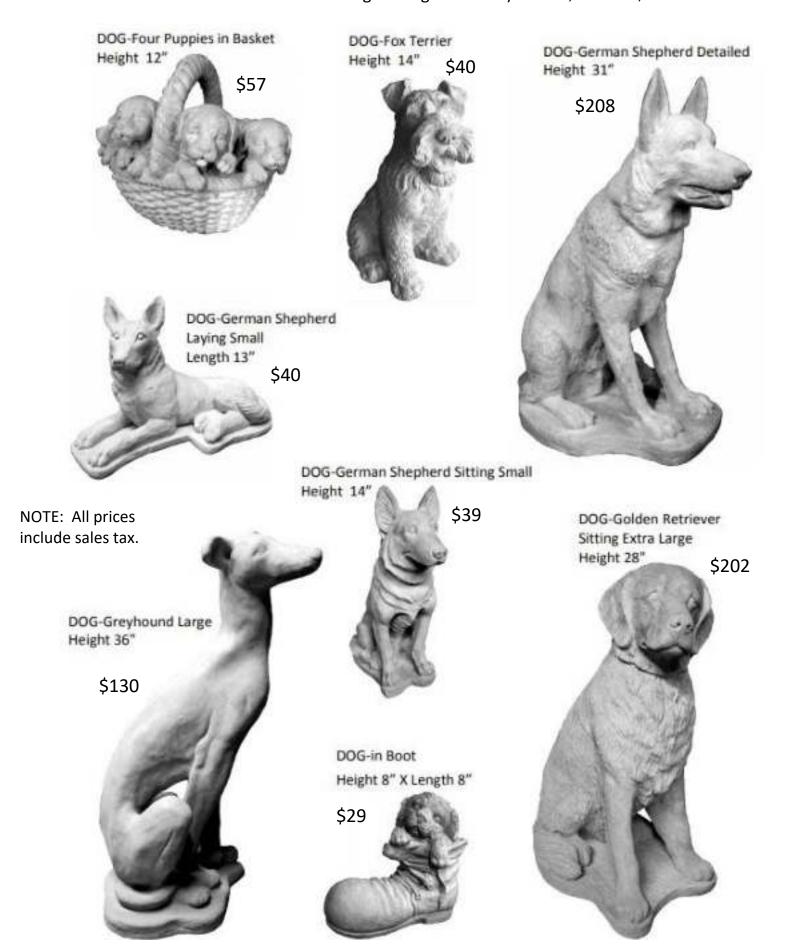

#### Helpful Info to Know...

- These concrete dog statues can be special ordered.
- Items marked Discontinued are no longer available.
- Items marked Clearance are no longer being produced, but we can try to place an order and if there are any left they will ship them.
- Allow approximately 6 weeks for delivery though many arrive earlier.
  - Tax is already included in the pricing, so there is no additional cost on the prices listed.
  - Cash payments are requested. However, credit card payments are accepted with a 4% service fee.
    - Concrete items can be enjoyed in their natural state or can be stained or painted if you feel creative.
- Open Shopping Hours at White Barn Healing Arts Center are on Saturdays 10-5, Sundays 11-5, and Weekdays by Appointment 330-281-1387.
   You may visit and shop for other concrete yard décor.
  - Seasonal fundraiser ends at the end of August 2020.