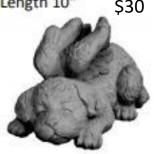

# White Barn Healing Arts Center Fundraiser • Special Orders

**DOG-with Wings** Length 10" \$30

DOG-with Wings Sitting Height 12" \$37

DOG-Yorkie Welcome Height 10"

DOG-Yorkie with Bow in Hair Height 13"

NOTE: All prices include sales tax.