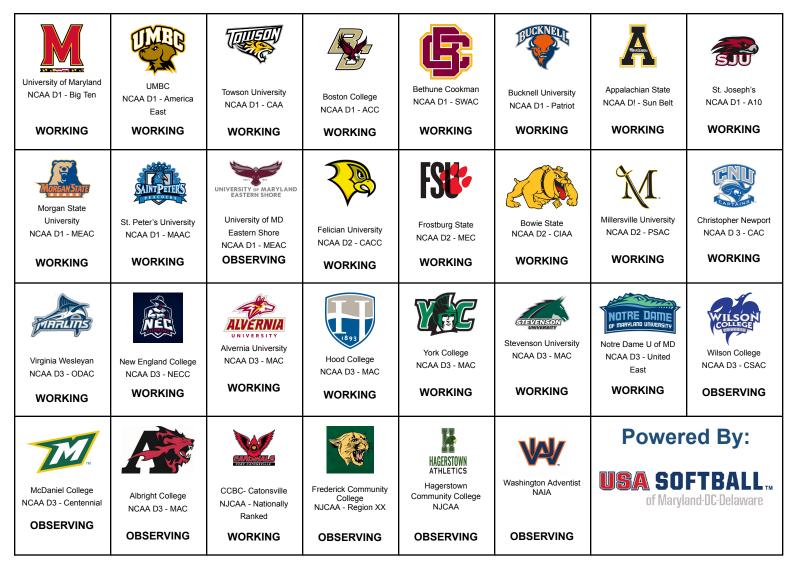

## 2024 Maryland Black Ice 16th Annual Elite College Skills Clinic

## Produced by MBI CAMPS, LLC

Date: August 9th-10th Ages: rising 9th - 12th grade Location: Fairland Regional Park, Laurel, Maryland

Cost: \$375



More information: https://mbicamps.com/

## **Event Schedule**

Day 1 - will be the instructional portion with the college coaches running all drills and showcase events.

Day 2 - players will have the opportunity to display their talents in two 75-minute exhibition games.

To receive updated MBI Camps information and to be added to our early registration distribution, contact Keith Calta.

## **CANCELLATION POLICY**

- More than 60 days prior to camp: \$75 non-refundable administrative fee less processing fee
- 59 30 days prior to camp 50% refund less processing fee
- Under 30 days prior to camp No cash refunds or camp credits

Contact Keith Calta, Camp Director, with all questions. Keith.Calta41@gmail.com or 443-322-4134.