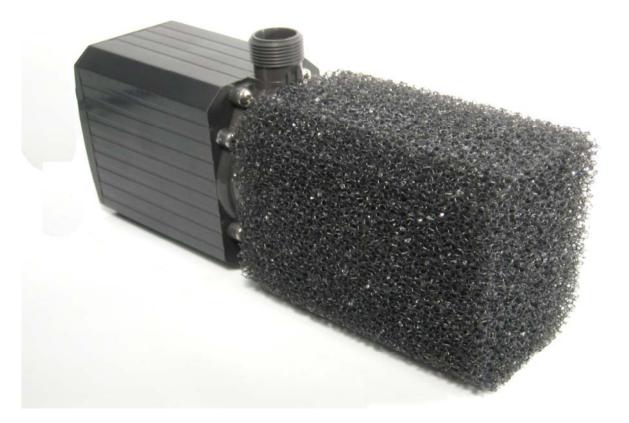

## **FEATURES**

- Reusable Debris Pre-Filter
- Operates Submerged or In-Line
- 10' Grounded Power Cord
- Energy Efficient
- Models 9.5, 12 and 18 3/4" FPT Inlet, MPT Outlet
- 5 Year Limited Warranty

| PUMPING SPECIFICATIONS |       |       |       |       |       |       |       |       |       |       |       |        |        |         |
|------------------------|-------|-------|-------|-------|-------|-------|-------|-------|-------|-------|-------|--------|--------|---------|
|                        |       |       |       |       |       |       |       |       |       |       |       |        |        | SHUTOFF |
| PUMP                   | ITEM# | WATTS | AT 1' | AT 2' | AT 3' | AT 4' | AT 5' | AT 6' | AT 7' | AT 8' | AT 9' | AT 10' | AT 15' | (FEET)  |
| MODEL 9.5              | 02710 | 93    | 1010  | 930   | 900   | 840   | 770   | 710   | 650   | 600   | 530   | 475    | -      | 13′ 7″  |
| MODEL 12               | 02712 | 110   | 1190  | 1130  | 1065  | 940   | 900   | 840   | 795   | 730   | 630   | 570    | -      | 13′ 7″  |
| MODEL 18               | 02718 | 145   | 1300  | 1240  | 1170  | 1130  | 1040  | 1015  | 925   | 880   | 810   | 775    | 470    | 16′ 6″  |