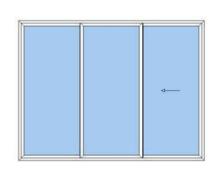

### HECTAFINE SLIDING DOORS & WINDOWS

### **Key Features:**

- Possibility of tall sliders of up to 3.55 meters with slim sightlines.
- Minimum visible interlock width in sliding system of only 30mm to maximize visibility and natural lighting.
- Meeting stile width of just 63mm.
- Special interlocking profile with integrated handle for functionality and significant wind load resistance.
- Customized provision of integrated insect screen.
- Wide range of glazing possibilities from 5 to 28 mm.

### **COMMON TYPOLOGIES**