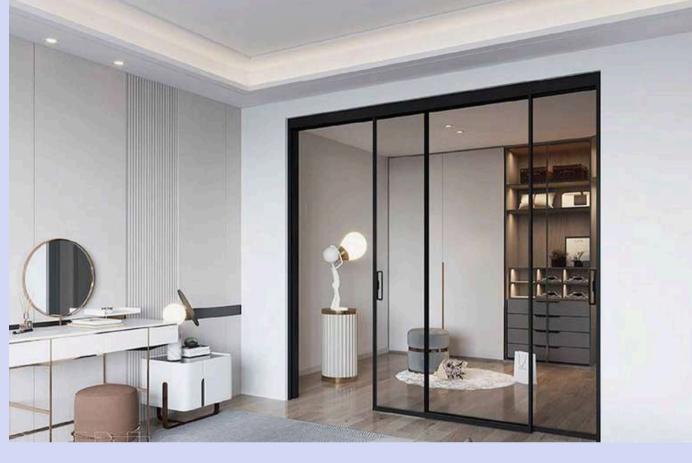

### HECTAFINE SLIDING DOORS & WINDOWS

### **Key Features:**

- Possibility of tall sliders of up to 3.55 meters with slim sightlines.
- Minimum visible interlock width in sliding system of only 30mm to maximize visibility and natural lighting.
- Meeting stile width of just 63mm.
- Special interlocking profile with integrated handle for functionality and significant wind load resistance.
- Customized provision of integrated insect screen.
- Wide range of glazing possibilities from 5 to 28 mm.