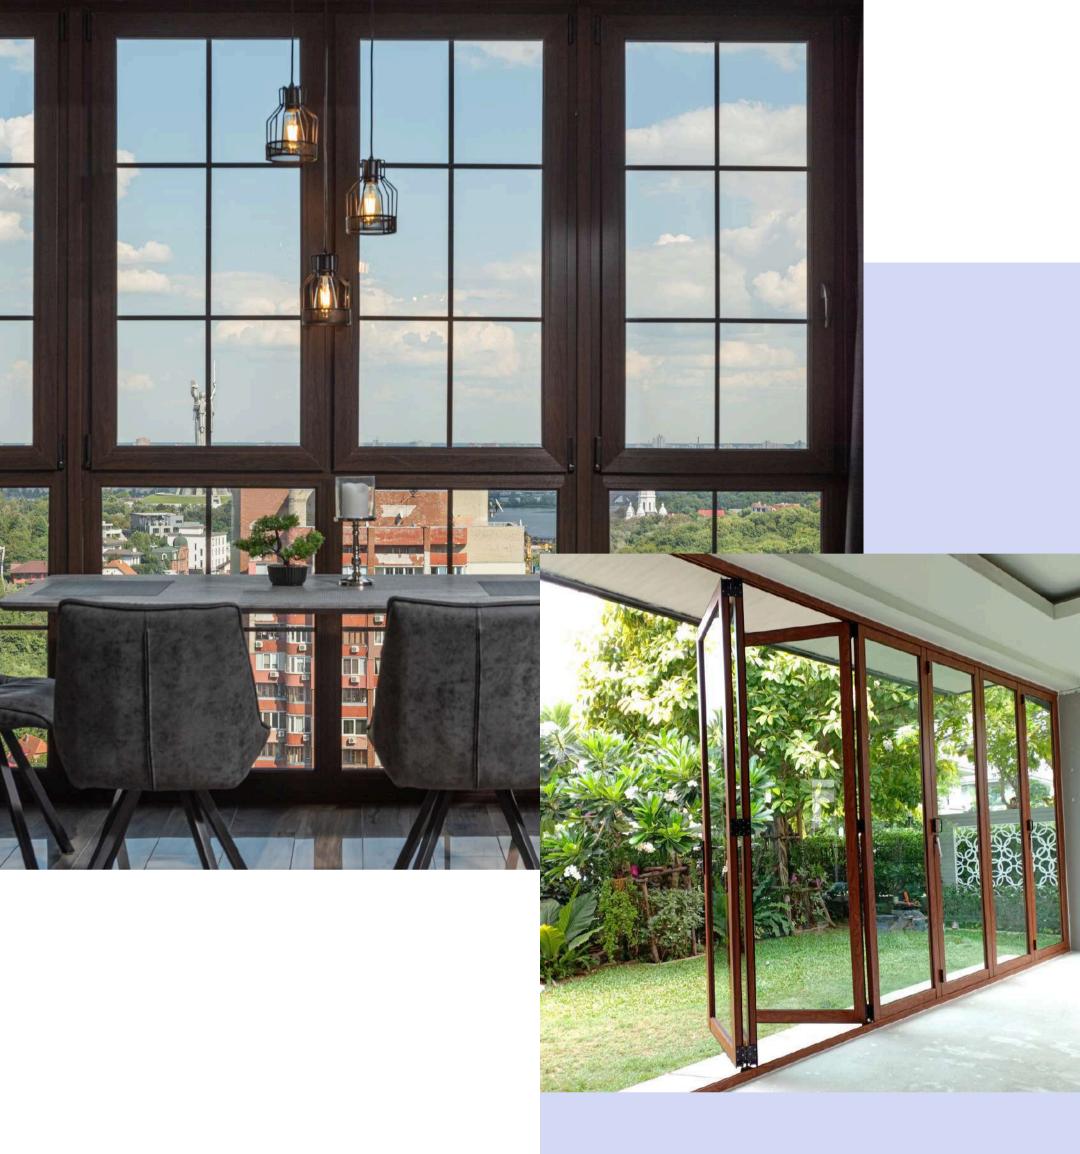

At Hectafine Alusystems, we believe that a window is more than just an opening—it's a seamless connection between design, innovation, and functionality. Our aluminium window systems are crafted to redefine modern living, transforming everyday spaces into inspirational environments filled with natural light, comfort, and elegance.

Our windows seamlessly integrate performance, aesthetics and durability. Whether you seek a minimalist, contemporary look or a bold architectural statement, we offer uncompromising quality and style.

Engineered with precision and made from high-performance aluminium, our window systems provide superior thermal insulation, acoustic comfort, and enhanced security. With a variety of designs, finishes, and customization options, we ensure that every window aligns perfectly with your vision.

At Hectafine, we don't just create windows. We frame possibilities, crafting experiences that bring light, openness, and efficiency into your spaces, so that every building stands as a testament to innovation and sustainability.