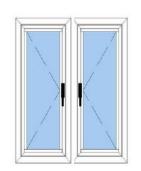

### HECTAFINE CASEMENT DOORS & WINDOWS

### **COMMON TYPOLOGIES**

Side Hung

French Window