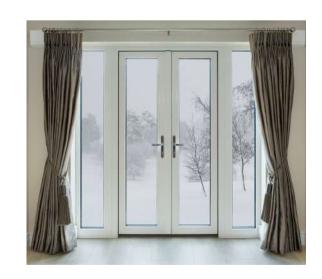

### HECTAFINE CASEMENT DOORS & WINDOWS

### **Key Features:**

- Taller profiles upto the height of 2.9 meters.
- Slimmer sightlines for wider vistas.
- Available with Zero-threshold.
- Co-extruded gaskets that can withstand temperature levels ranging from -20 to 50 degrees C.
- Wide range of glazing possibilities from 5 to 34 mm.

### **COMMON TYPOLOGIES**

Side Hung

French Window