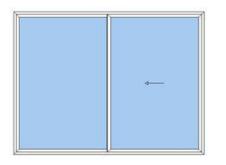

### HECTAFINE SLIDING DOORS & WINDOWS

### **Key Features:**

- Possibility of tall sliders of up to 3.55 meters with slim sightlines.
- Minimum visible interlock width in sliding system of only 30mm to maximize visibility and natural lighting.
- Meeting stile width of just 63mm.
- Special interlocking profile with integrated handle for functionality and significant wind load resistance.
- Customized provision of integrated insect screen.
- Wide range of glazing possibilities from 5 to 28 mm.

### **COMMON TYPOLOGIES**