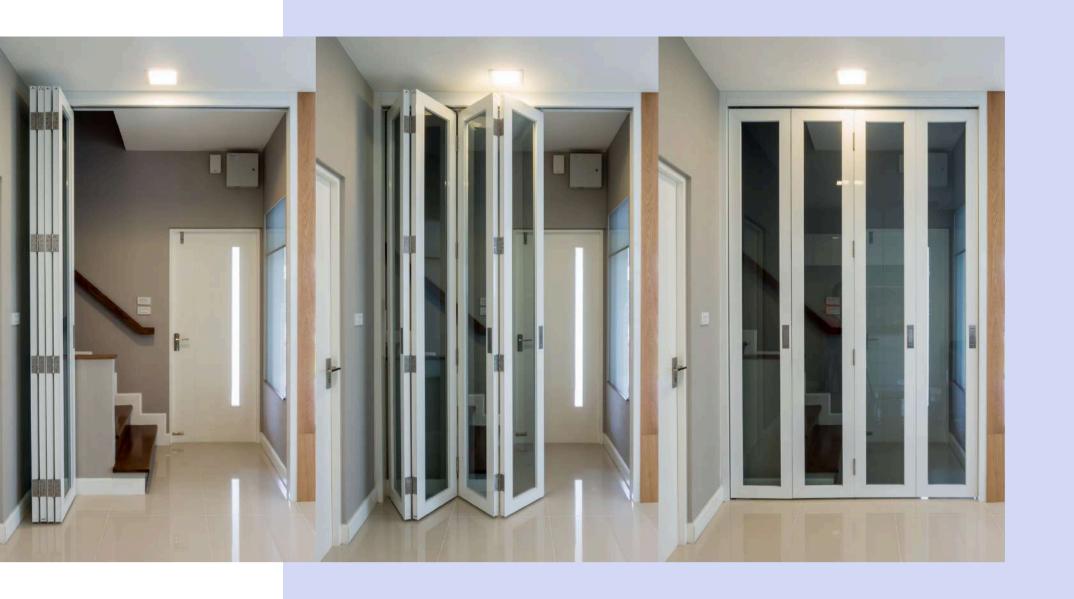

### HECTAFINE SLIDE AND FOLD DOORS

### **Key Features:**

- Unobstructed Openings Designed for a complete and expansive opening.
- Seamless Integration Flushed bottom track design ensures a smooth, uninterrupted floor transition.
- Effortless Operation Heavy-duty hinges enable smooth and reliable folding.