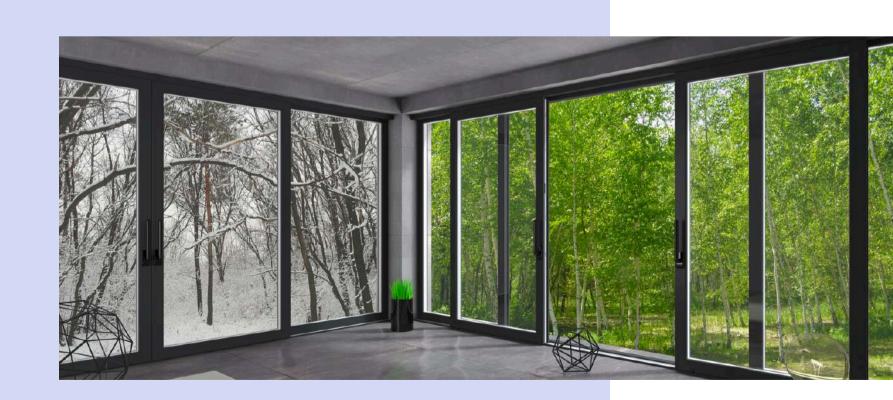

### HECTAFINE SLIDING DOORS & WINDOWS

### **Key Features:**

- Possibility of tall sliders of up to 3.55 meters with slim sightlines.
- Minimum visible interlock width in sliding system of only 30mm to maximize visibility and natural lighting.
- Meeting stile width of just 63mm.
- Special interlocking profile with integrated handle for functionality and significant wind load resistance.
- Customized provision of integrated insect screen.
- Wide range of glazing possibilities from 5 to 28 mm.