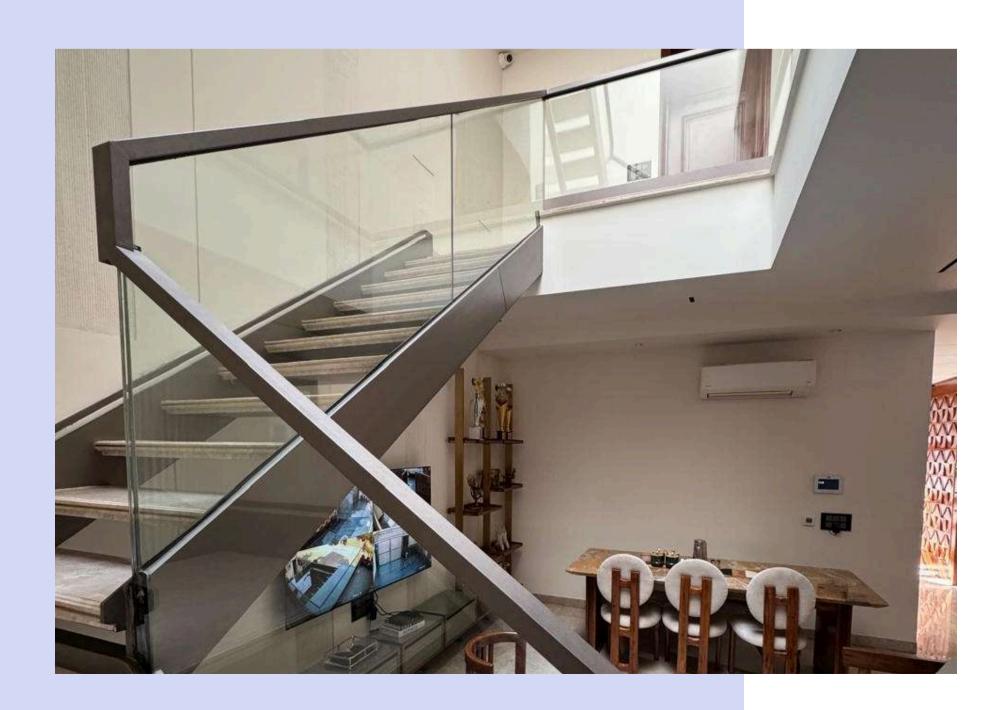

### FRAMELESS GLASS RAILINGS

Elevate Safety with Elegance. Hectafine's glass railings combine modern aesthetics with uncompromised safety. Designed with toughened glass and sturdy aluminium profiles, they provide clear views, durability, and minimal maintenance—perfect for enhancing balconies, staircases, and terraces.