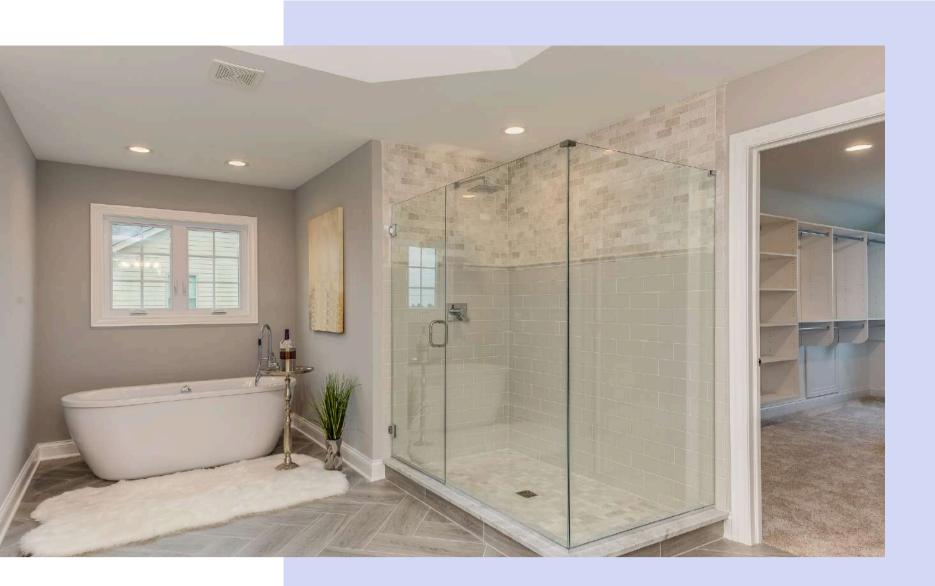

### HECTAFINE SHOWER ENCLOSURES

Bring elegance and functionality to your bathroom with Hectafine's premium shower enclosures. Available in multiple designs to suit your style.

- Framed: Offers a classic look with robust frame support
- Semi-Framed: Combines the stability of framed enclosures with minimal framing for a modern aesthetic.
- Frameless: Features a sleek and minimalist design that enhances visual spaciousness and a contemporary aesthetic, perfect for luxury bathrooms.