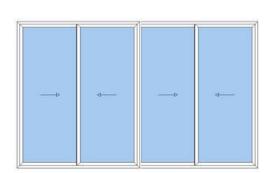

### HECTAFINE SLIDING DOORS & WINDOWS

### **Key Features:**

- Possibility of tall sliders of up to 3.55 meters with slim sightlines.
- Minimum visible interlock width in sliding system of only 30mm to maximize visibility and natural lighting.
- Meeting stile width of just 63mm.
- Special interlocking profile with integrated handle for functionality and significant wind load resistance.
- Customized provision of integrated insect screen.
- Wide range of glazing possibilities from 5 to 28 mm.

### **COMMON TYPOLOGIES**