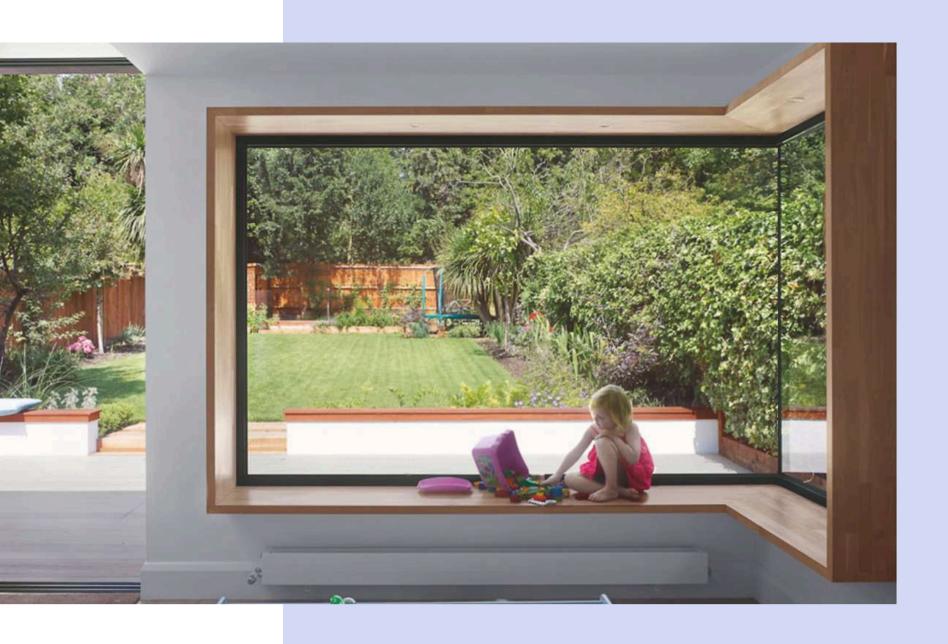

### GLASS TO GLASS FIXED WINDOWS

Glass-to-glass windows are aesthetically appealing as corner windows with glass panes meeting at a 90 degree angle to create a sense of space and completeness. These offer a great panoramic view of the outdoors and allows maximum natural light to enter.