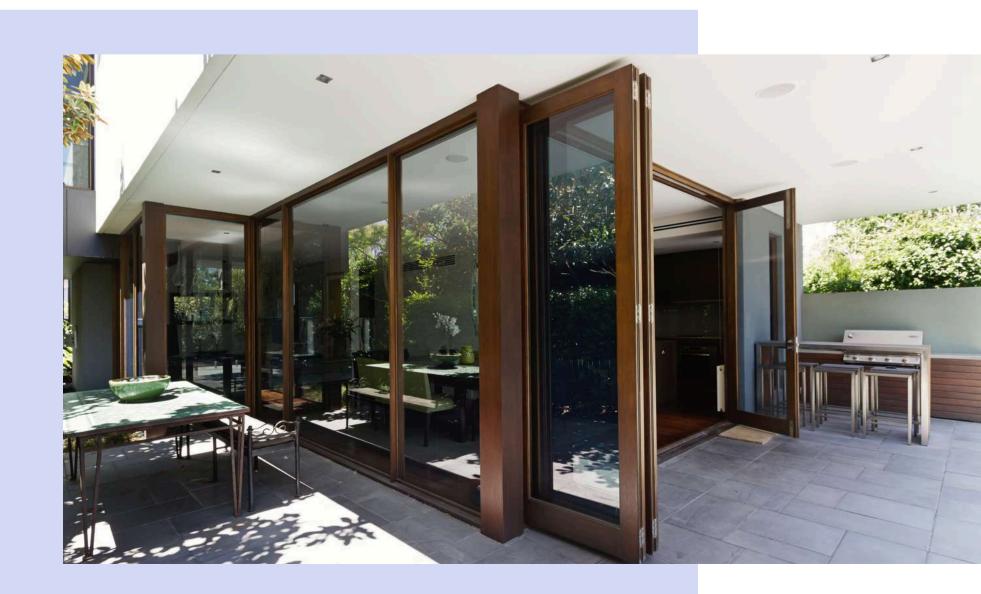

### HECTAFINE SLIDE AND FOLD DOORS

### **Key Features:**

- Unobstructed Openings Designed for a complete and expansive opening.
- Seamless Integration Flushed bottom track design ensures a smooth, uninterrupted floor transition.
- Effortless Operation Heavy-duty hinges enable smooth and reliable folding.