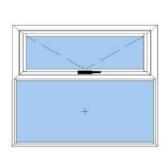

is designed to provide you unmatched aesthetics and performance, in addition to being supremely durable.

### **TRENDING COLOURS**



SW10AN RAL9006 Satin



**SW17AN** RAL9007 Satin



YCB18N RAL9016 Satin smooth



SW283N Chocolate Brown



**SD11AN** RAL1015 Satin smooth



SWC39N (Metro Gold)



SW326N (Sparkle Grey) Fine Texture



SW28BN (Anodic Bronze III)



Sand Teak



Pine Tree



### HECTAFINE CASEMENT DOORS & WINDOWS

### **Key Features:**

- Taller profiles upto the height of 2.9 meters.
- Slimmer sightlines for wider vistas.
- Available with Zero-threshold.
- Co-extruded gaskets that can withstand temperature levels ranging from -20 to 50 degrees C.
- Wide range of glazing possibilities from 5 to 34 mm.

### **COMMON TYPOLOGIES**







Side Hung



French Window















### HECTAFINE SLIDING DOORS & WINDOWS

### **Key Features:**

- Possibility of tall sliders of up to 3.55 meters with slim sightlines.
- Minimum visible interlock width in sliding system of only 30mm to maximize visibility and natural lighting.
- Meeting stile width of just 63mm.
- Special interlocking profile with integrated handle for functionality and significant wind load resistance.
- Customized provision of integrated insect screen.
- Wide range of glazing possibilities from 5 to 28 mm.

### **COMMON TYPOLOGIES**















### HECTAFINE LIFT AND SLIDE WINDOWS

### **Key Features:**

- Smooth sliding panels with heavy duty hardware
- Large panel size for heavy load bearing capacity
- Better weather sealing with double compression seal
- Easy handling of hardware with internal