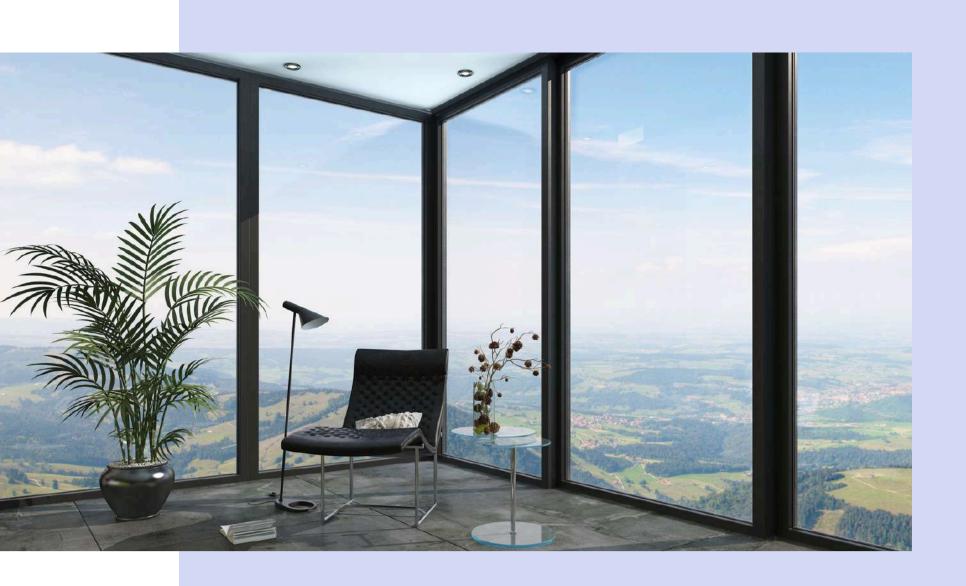

# HECTAFINE'S SYSTEM ALUMINUM WINDOWS

Innovative Aluminium Window Systems for Modern Architecture

OPEN THE WINDOWS
TO INNOVATION.

At Hectafine Alusystems, we believe that a window is more than just an opening—it's a seamless connection between design, innovation, and functionality. Our aluminium window systems are crafted to redefine modern living, transforming everyday spaces into inspirational environments filled with natural light, comfort, and elegance.

Our windows seamlessly integrate performance, aesthetics and durability. Whether you seek a minimalist, contemporary look or a bold architectural statement, we offer uncompromising quality and style.

Engineered with precision and made from high-performance aluminium, our window systems provide superior thermal insulation, acoustic comfort, and enhanced security. With a variety of designs, finishes, and customization options, we ensure that every window aligns perfectly with your vision.

At Hectafine, we don't just create windows. We frame possibilities, crafting experiences that bring light, openness, and efficiency into your spaces, so that every building stands as a testament to innovation and sustainability.