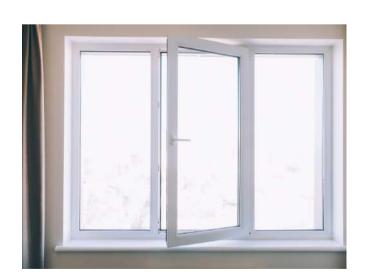

### HECTAFINE CASEMENT DOORS & WINDOWS

### **Key Features:**

- Taller profiles upto the height of 2.9 meters.
- Slimmer sightlines for wider vistas.
- Available with Zero-threshold.
- Co-extruded gaskets that can withstand temperature levels ranging from -20 to 50 degrees C.
- Wide range of glazing possibilities from 5 to 34 mm.

### **COMMON TYPOLOGIES**

Side Hung

French Window