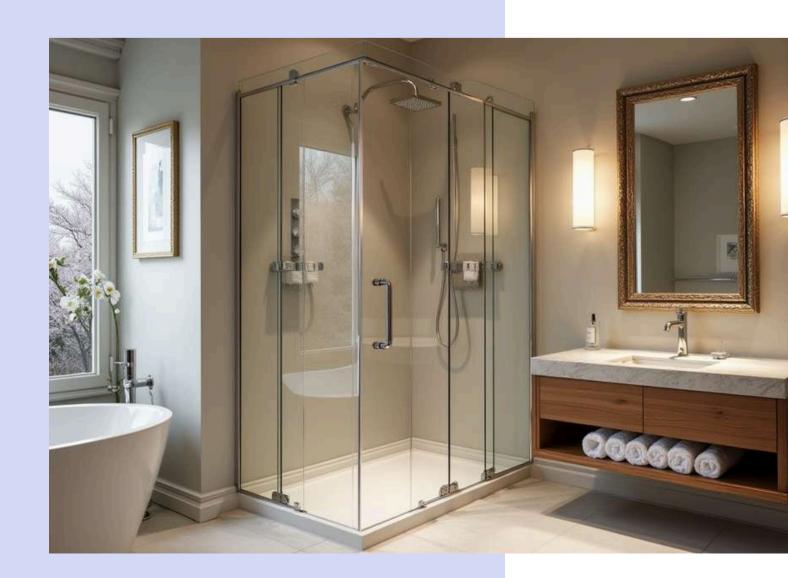

### HECTAFINE SHOWER ENCLOSURES

Bring elegance and functionality to your bathroom with Hectafine's premium shower enclosures. Available in multiple designs to suit your style.

- Framed: Offers a classic look with robust frame support
- Semi-Framed: Combines the stability of framed enclosures with minimal framing for a modern aesthetic.
- Frameless: Features a sleek and minimalist design that enhances visual spaciousness and a contemporary aesthetic, perfect for luxury bathrooms.