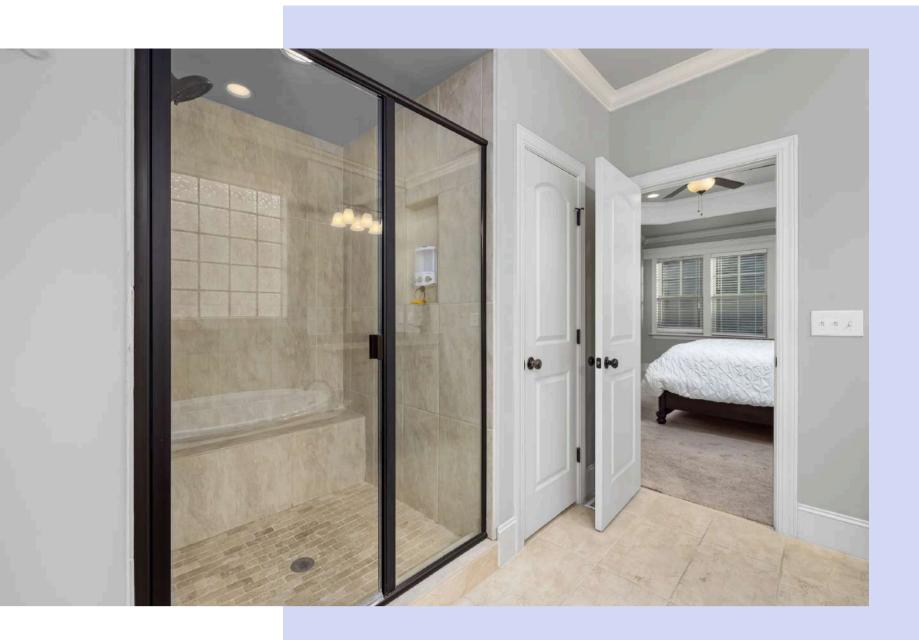

### HECTAFINE SHOWER ENCLOSURES

Bring elegance and functionality to your bathroom with Hectafine's premium shower enclosures. Available in multiple designs to suit your style.

- Framed: Offers a classic look with robust frame support
- Semi-Framed: Combines the stability of framed enclosures with minimal framing for a modern aesthetic.
- Frameless: Features a sleek and minimalist design that enhances visual spaciousness and a contemporary aesthetic, perfect for luxury bathrooms.