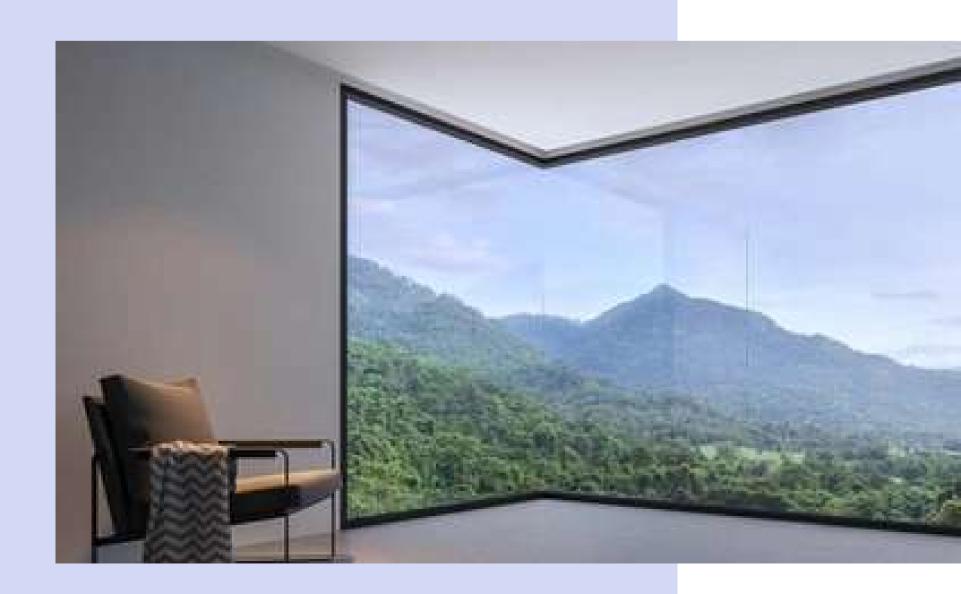

### GLASS TO GLASS FIXED WINDOWS

Glass-to-glass windows are aesthetically appealing as corner windows with glass panes meeting at a 90 degree angle to create a sense of space and completeness. These offer a great panoramic view of the outdoors and allows maximum natural light to enter.