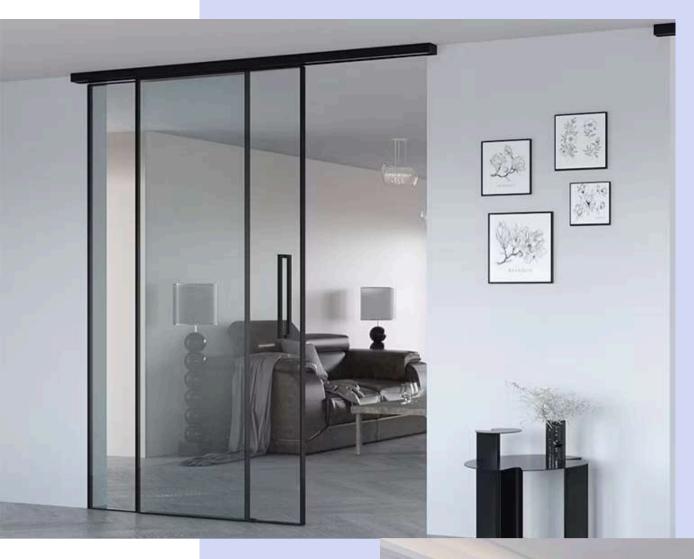

### HECTAFINE SOFT-CLOSE SLIDING DOORS

- Smooth & Silent Closing: Advanced soft-closing mechanism ensures a gentle and noise-free closing experience.
- User-Friendly Operation: Effortless sliding with minimal force, ensuring ease of use for all age groups.
- Space-Saving Design: Ideal for compact areas, maximizing usable space without requiring swing clearance.
- Durable & Reliable: High-quality aluminium profiles and precisionengineered hardware ensure long-lasting performance.
- Increased Longevity: Soft-closing mechanism reduces wear and tear, extending the door's lifespan.
- Customized to Your Liking: Available in multiple configurations, finishes, glazing options and sash sizes