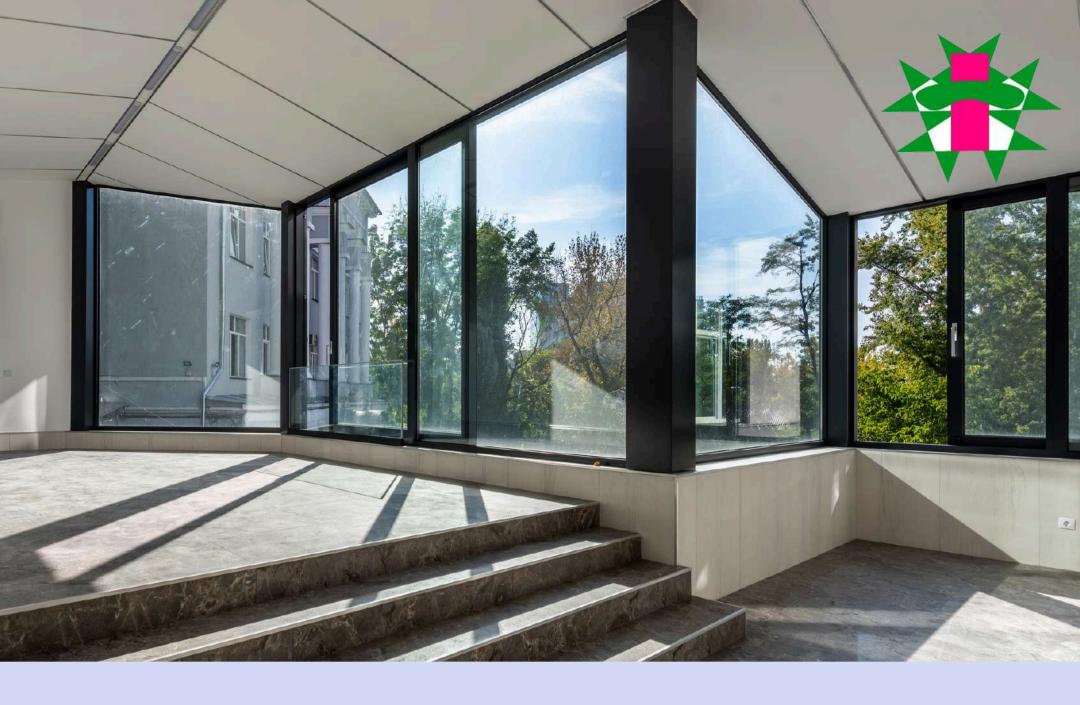

### GLASS TO GLASS FIXED WINDOWS

Glass-to-glass windows are aesthetically appealing as corner windows with glass panes meeting at a 90 degree angle to create a sense of space and completeness. These offer a great panoramic view of the outdoors and allows maximum natural light to enter.