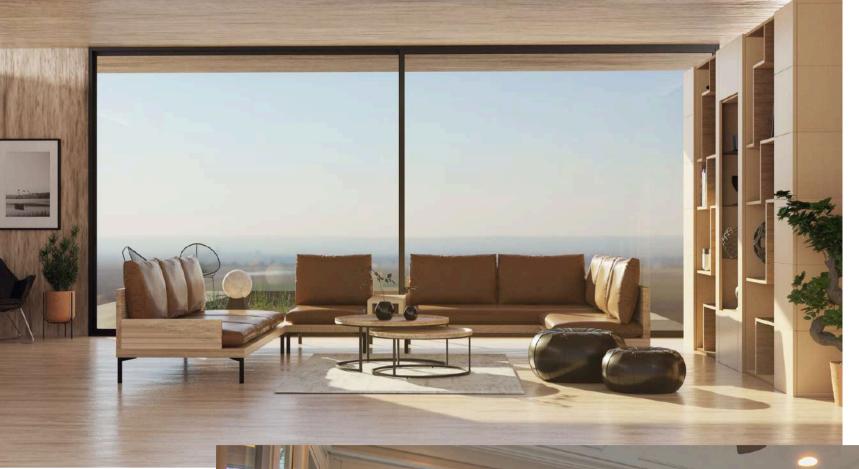

### HECTAFINE SLIDING DOORS & WINDOWS

### **Key Features:**

- Possibility of tall sliders of up to 3.55 meters with slim sightlines.
- Minimum visible interlock width in sliding system of only 30mm to maximize visibility and natural lighting.
- Meeting stile width of just 63mm.
- Special interlocking profile with integrated handle for functionality and significant wind load resistance.
- Customized provision of integrated insect screen.
- Wide range of glazing possibilities from 5 to 28 mm.