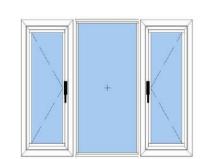

### HECTAFINE CASEMENT DOORS & WINDOWS

### **COMMON TYPOLOGIES**

Side Hung

French Window