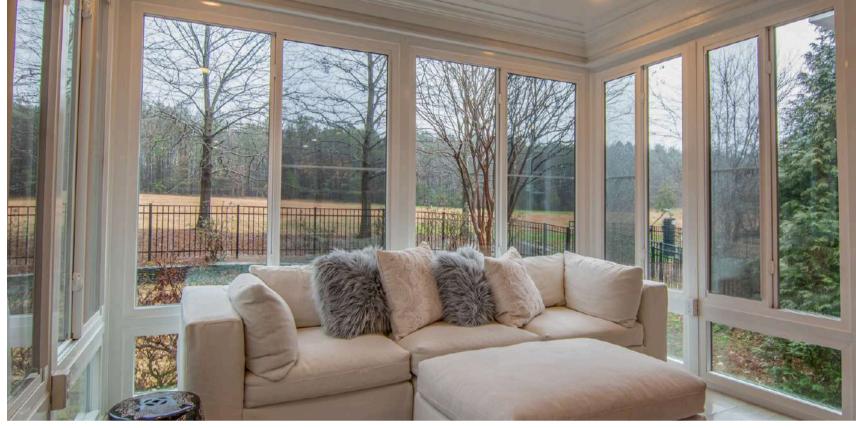

### HECTAFINE CASEMENT DOORS & WINDOWS

### **Key Features:**

- Taller profiles upto the height of 2.9 meters.
- Slimmer sightlines for wider vistas.
- Available with Zero-threshold.
- Co-extruded gaskets that can withstand temperature levels ranging from -20 to 50 degrees C.
- Wide range of glazing possibilities from 5 to 34 mm.

### **COMMON TYPOLOGIES**

Side Hung

French Window