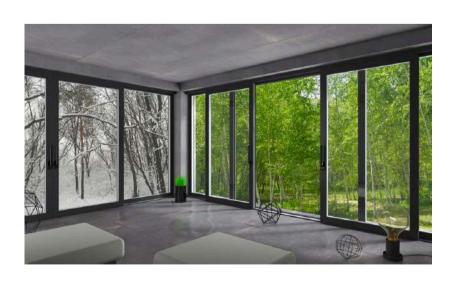

### HECTAFINE LIFT AND SLIDE WINDOWS

### **Key Features:**

- Smooth sliding panels with heavy duty hardware
- Large panel size for heavy load bearing capacity
- Better weather sealing with double compression seal
- Easy handling of hardware with internal linkages
- Provision to stop slider panel midway (providing a partial opening)
- Unobstructed views to the great outdoors without compromising security
- Exceptional noise insulation for quieter indoors