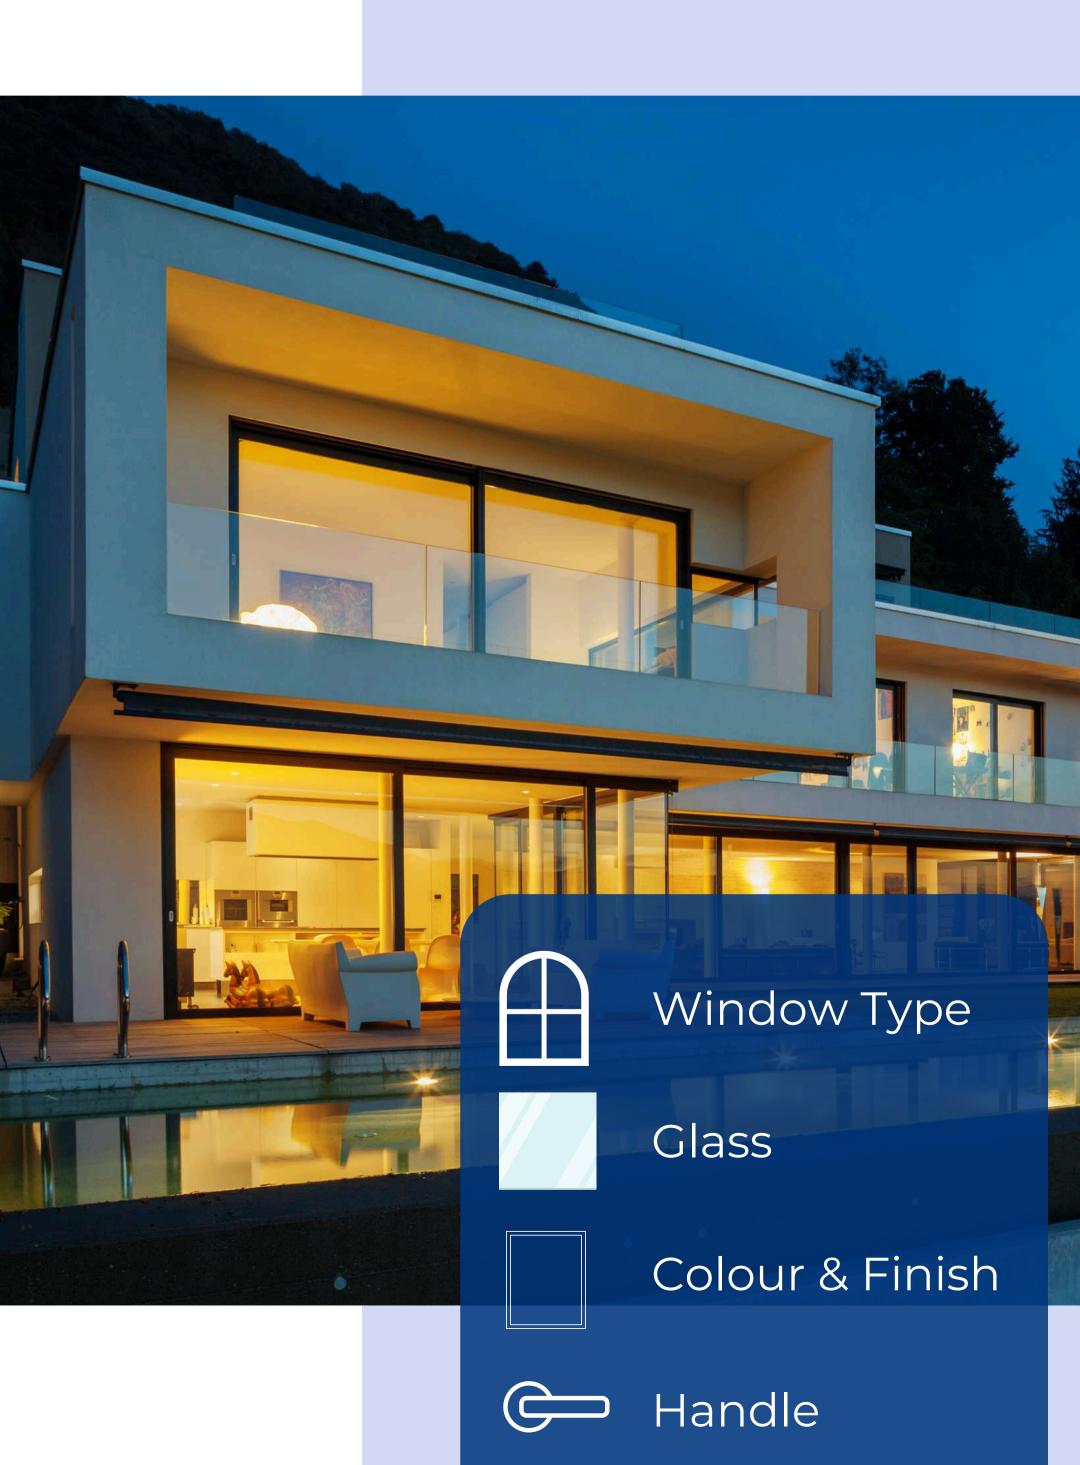

| Weather<br>Resistance                 | ×    | ×    | ~         |
| UV & Fading<br>Resistance             | ×    | ×    | ~         |
| Resistance to<br>Colour Fading        | X    | ×    |           |





At Hectafine Alusystems, our windows are engineered for superior performance and lasting reliability. With cutting-edge design and advanced features, we redefine comfort, security, and aesthetics.

### **ENHANCED SECURITY**

Multi-Point Locking Mechanisms





### STORM-PROOF STRENGTH

Designed for All-Weather Performance



### **INTEGRATED MESH**

Made for Indian Conditions with Collapsible Pest Mesh



SUPREME SEALING

Weather, Dust & Water Resistant Silicone Sealing **AMAZING VIEWS** 

Larger Pane Sizes Offer Better Views









# CUSTOMIZE EVERY COMPONENT FOR YOUR PROJECT!







# CLEAR HORIZONS: GLASS OPTIONS



### **Toughened Glass**

Heat Treated for extra safety & strength, ideal for impact resistance



### **Double Glazed Laminated**

A toughened & laminated glass system offering maximum insulation & security



### **Double Glazed**

Two glass panes with an insulating layer for thermal & acoustic efficiency



### **Frosted Glass**

Translucent glass unit for enhanced privacy & diffused light



### **Laminated Glass**

Two glass panes bonded with a PVB inter-layer, offering enhanced safety & acoustic properties



### **Tinted/ Reflective**

Glare & heat resistance with a subtle colour or tint for sun-control





### YOUR PALETTE: **COLOURS & FINISHES**

Choose the perfect shade that suits your style and let your windows make a lasting impression. Tr