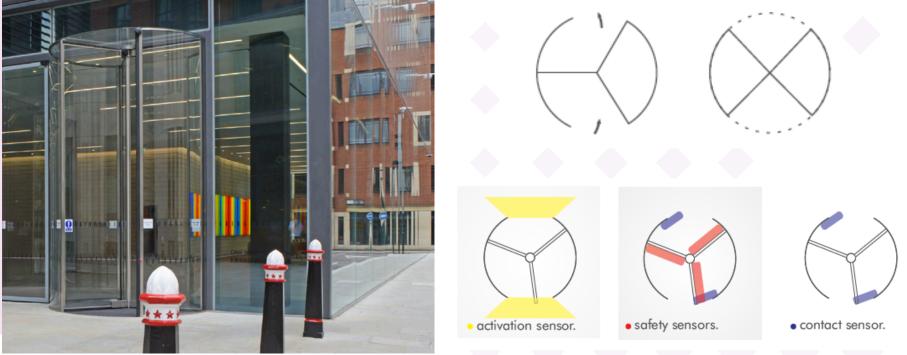

### **RV SERIES AUTOMATIC REVOLVING DOORS**

The RVU Series Revolving Door, available in both 3-leaf and 4-leaf configurations, combines contemporary aesthetics with exceptional energy efficiency—minimizing air exchange between indoor and outdoor environments.

Its intelligent operating system is fully concealed beneath the floor, ensuring an uninterrupted visual flow and adding sophistication to any building entrance. Engineered in Germany, the system features:

- ✓ A high-efficiency brushed DC motor
- ✓ Intelligent electronic control
- ✓ Silent operation—"quieter than a whisper"
- Integrated activation and safety sensors

Perfect for commercial, hospitality, and institutional buildings, the series brings elegance, automation and architectural harmony to modern entryways.