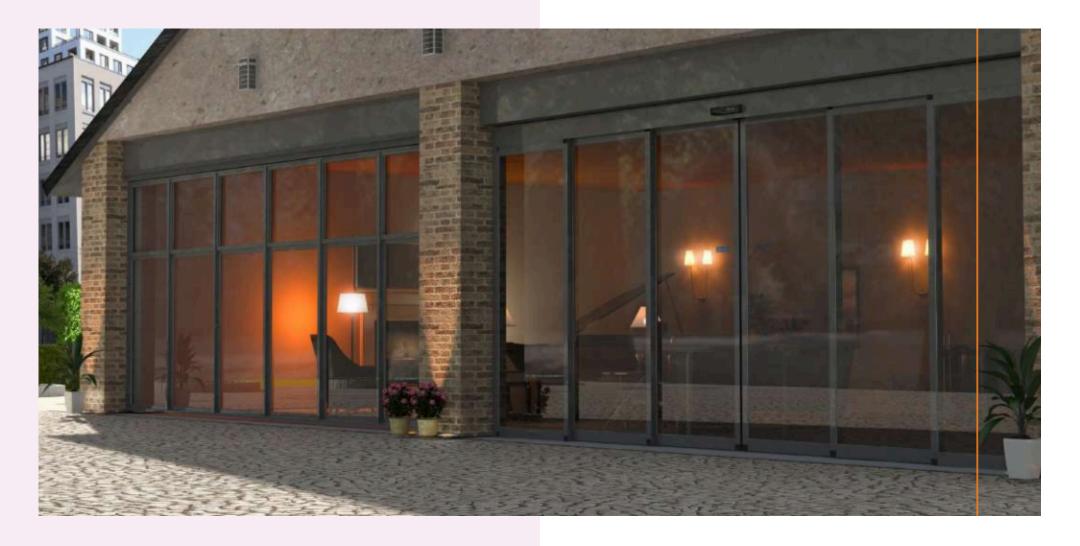

## **PRIMEDRIVE240**

This operator is the perfect integration of classic design, simple aesthetics and top-notch German technology. Our PrimeDrive system is a dependable & powerful sliding entry solution, perfect for interior & exterior applications. From undemanding entrances to places with high traffic, doors with normal or triple-glazing, average-sized entries or tall wide heavy doors, normal passages or escape routes, the PrimeDrive series offers unmatched versatility and bespoke architectural elegance.