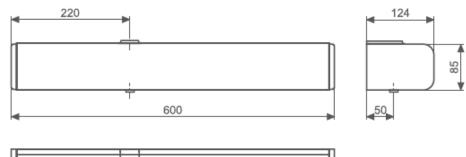

## SW40- SWING DOOR OPERATOR

You can transform almost any manual door into an automatic swing door using this versatile operator. The SW40 can be used in new construction or retro-fit onto existing doors to give them a touch of sophistication & elegance. Suitable for high traffic and heavy-duty use, this swing door operator is a prime example of German quality, advanced technology & smooth function.

- Operator Dimensions (H x W x L)- 85 x 124 x 600mm
- Opening Angle- 3- 20s/ 5- 20s
- Electrical Power Supply- 230V AC, 50/60Hz
- Rated Power: 67W