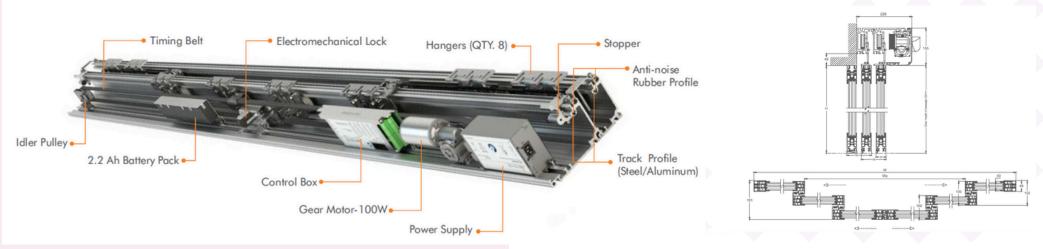

#### **BO240 BREAKOUT SYSTEM**

In situations where a mechanical emergency exit system is required, or where there may be a need for full door clearance- such as moving oversized objects, Hectafine's collapsible BO240 system is the ideal solution. In case of an emergency, both fixed and sliding panels can be effortlessly swung open by simply pushing forward, allowing quick and unobstructed exit.

- Opening Width- Single Panel: 800 to 1200mm
- Opening Width- Double Panel: 1000 to 2200mm
- Opening Width- Breakout Position: 2500 to 4500mm
- Max Leaf Weight- Single Panel: 1\*200kg
- Max Lead Weight- Double Panel: 2\*150kg
- Opening/Closing Speed: Variable up to 1.1m/s (Double Leaves)
- Power Supply: 230V/130VA