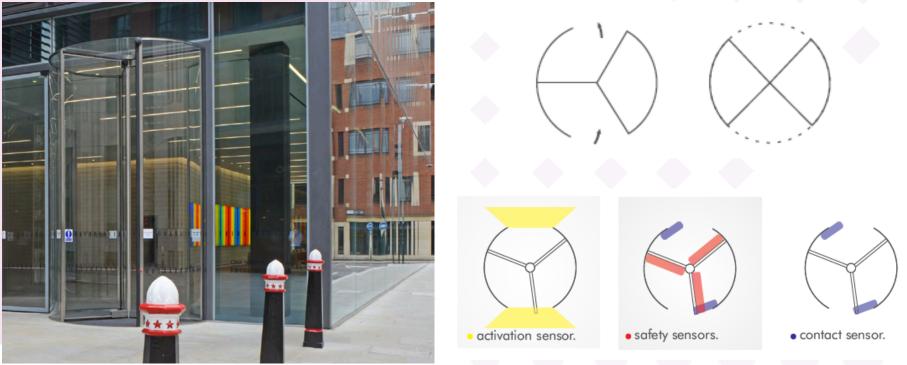

### **RV SERIES AUTOMATIC REVOLVING DOORS**

The RVU Series Revolving Door, available in both 3-leaf and 4-leaf configurations, combines contemporary aesthetics with exceptional energy efficiency—minimizing air exchange between indoor and outdoor environments.

Its intelligent operating system is fully concealed beneath the floor, ensuring an uninterrupted visual flow and adding sophistication to any building entrance. Engineered in Germany, the system features:

- ✓ A high-efficiency brushed DC motor
- ✓ Intelligent electronic control
- ✓ Silent operation—"quieter than a whisper"
- Integrated activation and safety sensors

Perfect for commercial, hospitality, and institutional buildings, the series brings elegance, automation and architectural harmony to modern entryways.