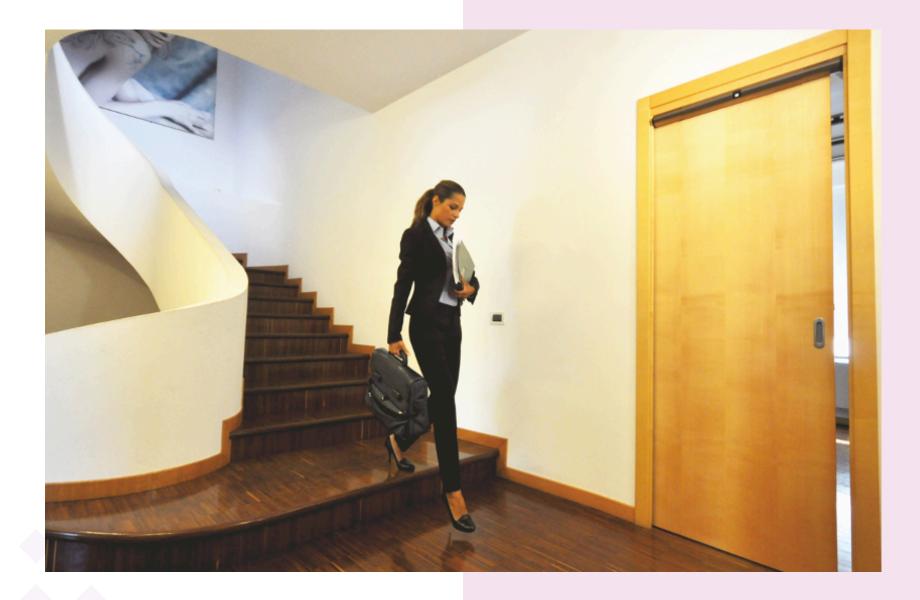

## SW40- SWING DOOR OPERATOR

You can transform almost any manual door into an automatic swing door using this versatile operator. The SW40 can be used in new construction or retro-fit onto existing doors to give them a touch of sophistication & elegance. Suitable for high traffic and heavy-duty use, this swing door operator is a prime example of German quality, advanced technology & smooth function.