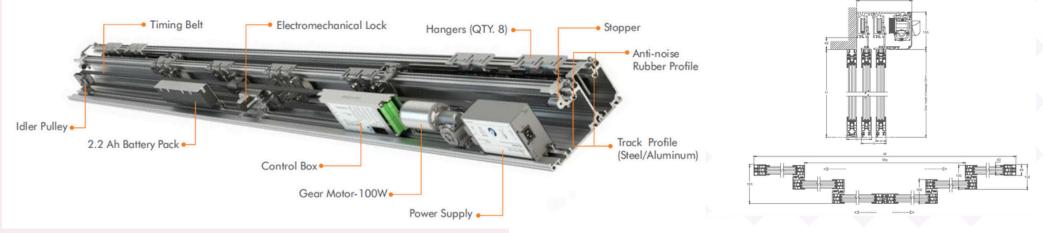

#### **TL240 TELESCOPIC SYSTEM**

Outstanding Quality, Incredible Strength and a Unique Design- Get this perfect combination with our highly intelligent TL240. Employing the most reliable German technology, the TL series is a robust and sturdy system capable of handling heavy weights and extreme weather conditions. Due to the smart design, energy-efficiency and incredible resilience, this entry solution is long-lasting, environment-friendly and an excellent value for money and internationally certified.

The TL series is designed in a way that the back leaves move with half the speed of the front leaves. With this stealthy coordinated movement, both back & front leaves reach the fully-open point simultaneously and provide you with an opening up to 2/3 of the installed width.

- Opening Width- Double Leaves: 900 to 3000mm
- Opening Width- Four Leaves: 1800 to 4000mm
- Max Leaf Weight- Double Leaves: 2\*150kg
- Max Lead Weight- Four Leaves: 4\*100kg
- Opening/Closing Speed: Variable up to 1.1 m/s (Four Leaves)
- Power Supply: 230V/50VA