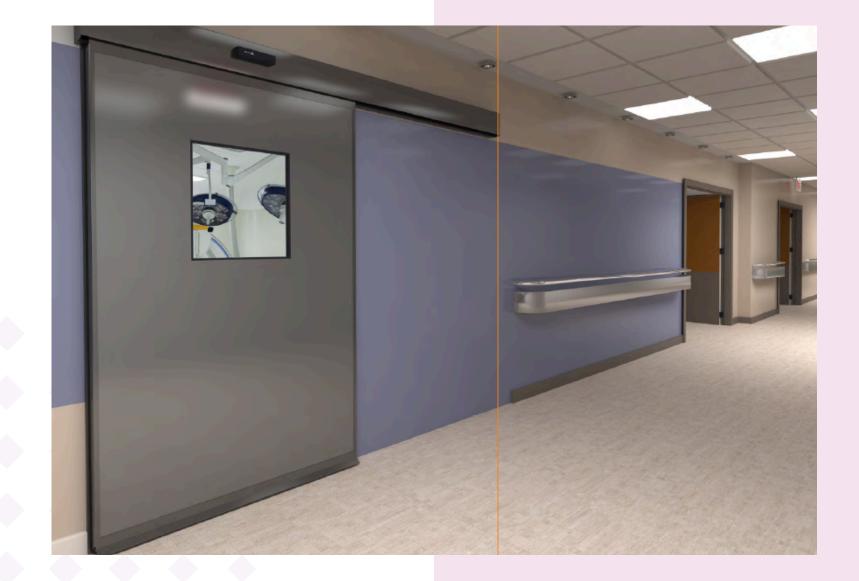

## AUTOMATIC HERMETIC DOORS

In healthcare environments such as hospitals and medical facilities, precision, hygiene, and air control are paramount. Hectafine's hermetic sliding doors are engineered to meet the highest international standards for contamination control, offering a seamless blend of functionality, safety and aesthetics.

Designed with a patented sealing track system, these doors ensure airtight closure to minimize air leakage, reduce energy costs, and prevent crosscontamination. Ideal for operating rooms, clean zones, and laboratories, the system also doubles as a smooth pedestrian sliding door when required.

Robust, efficient, and elegantly built—our hermetic doors provide maximum protection without compromising on design.

- Opening Width- Single Panel: Upto 3000mm
- Max Leaf Weight- Single Panel: 1\*200kg
- Max Lead Weight- Double Panel: 2\*100kg
- Hold-Open Time- 0-30s
- Opening/Closing Speed: Adjustable from 0.1 to 0.4m/s
- Power Supply: 230V/ 50VA