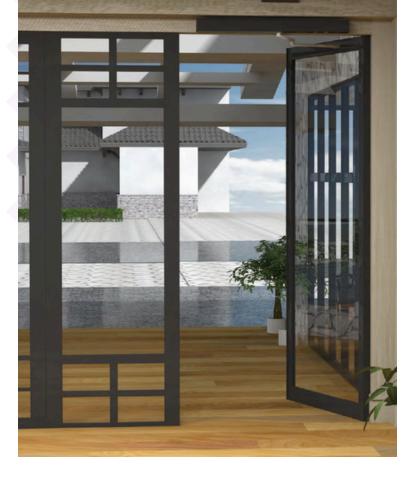

#### **BO240 BREAKOUT SYSTEM**

In situations where a mechanical emergency exit system is required, or where there may be a need for full door clearance- such as moving oversized objects, Hectafine's collapsible BO240 system is the ideal solution. In case of an emergency, both fixed and sliding panels can be effortlessly swung open by simply pushing forward, allowing quick and unobstructed exit.

- Opening Width- Single Panel: 800 to 1200mm
- Opening Width- Double Panel: 1000 to 2200mm
- Opening Width- Breakout Position: 2500 to 4500mm
- Max Leaf Weight- Single Panel: 1\*200kg
- Max Lead Weight- Double Panel: 2\*150kg
- Opening/Closing Speed: Variable up to 1.1m/s (Double Leaves)
- Power Supply: 230V/130VA