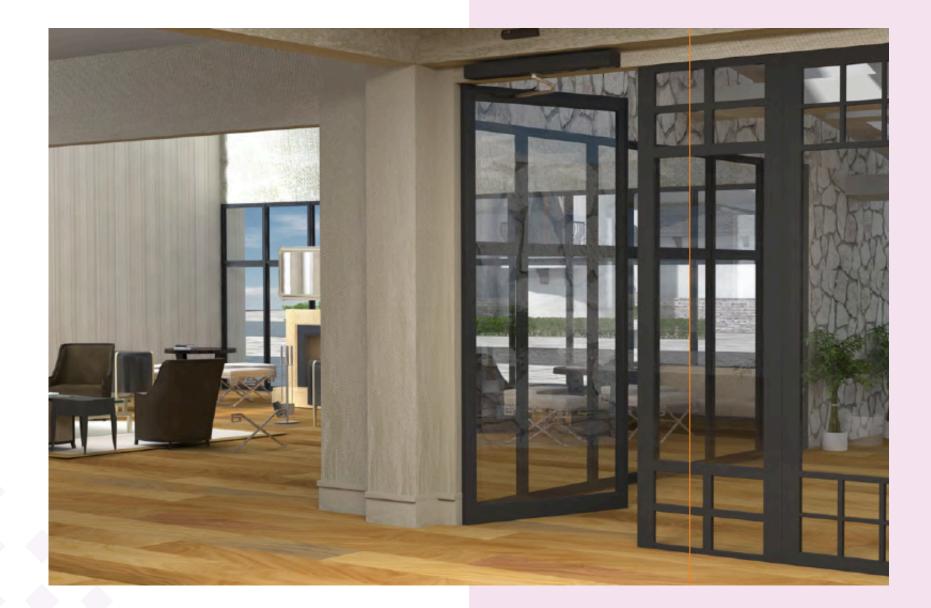

#### **BO240 BREAKOUT SYSTEM**

In situations where a mechanical emergency exit system is required, or where there may be a need for full door clearance- such as moving oversized objects, Hectafine's collapsible BO240 system is the ideal solution. In case of an emergency, both fixed and sliding panels can be effortlessly swung open by simply pushing forward, allowing quick and unobstructed exit.

- Opening Width- Single Panel: 800 to 1200mm
- Opening Width- Double Panel: 1000 to 2200mm
- Opening Width- Breakout Position: 2500 to 4500mm
- Max Leaf Weight- Single Panel: 1\*200kg
- Max Lead Weight- Double Panel: 2\*150kg
- Opening/Closing Speed: Variable up to 1.1m/s (Double Leaves)
- Power Supply: 230V/130VA