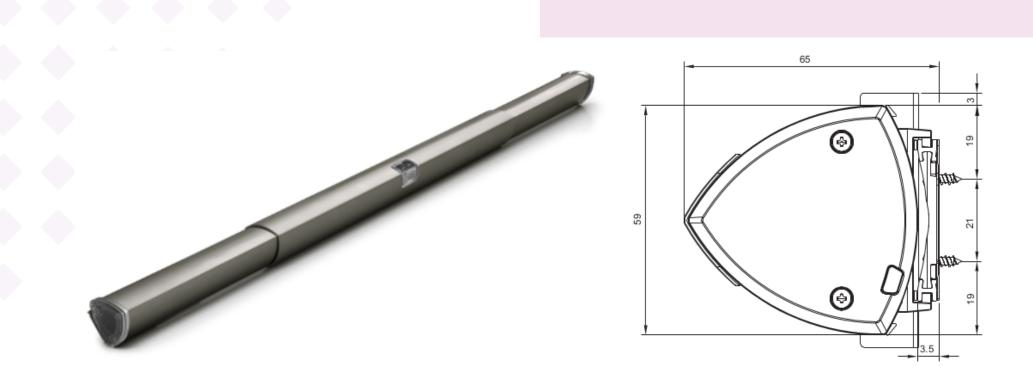

## **VI-SLEEK OPERATOR**

The VI Automation System is our most compact and elegant linear sliding solution- designed to transform any existing manual sliding door into an automatic one with ease. Its sleek form factor allows for quick installation without compromising aesthetics. Powered by a sophisticated electronic control unit, the VI ensures smooth, low-energy movement and precise speed regulation. Ideal for both residential and office spaces, it operates as a single-leaf system and is compatible with a range of activation options, including infrared sensors, microwave sensors, gesture sensors, and remote control selectors.

- Opening Width- Single Panel: 700 to 1200mm
- Max Leaf Weight- Single Panel: 1\*700N
- Opening/Closing Timing: Variable from 2 to 60s
- Power Supply: 230V