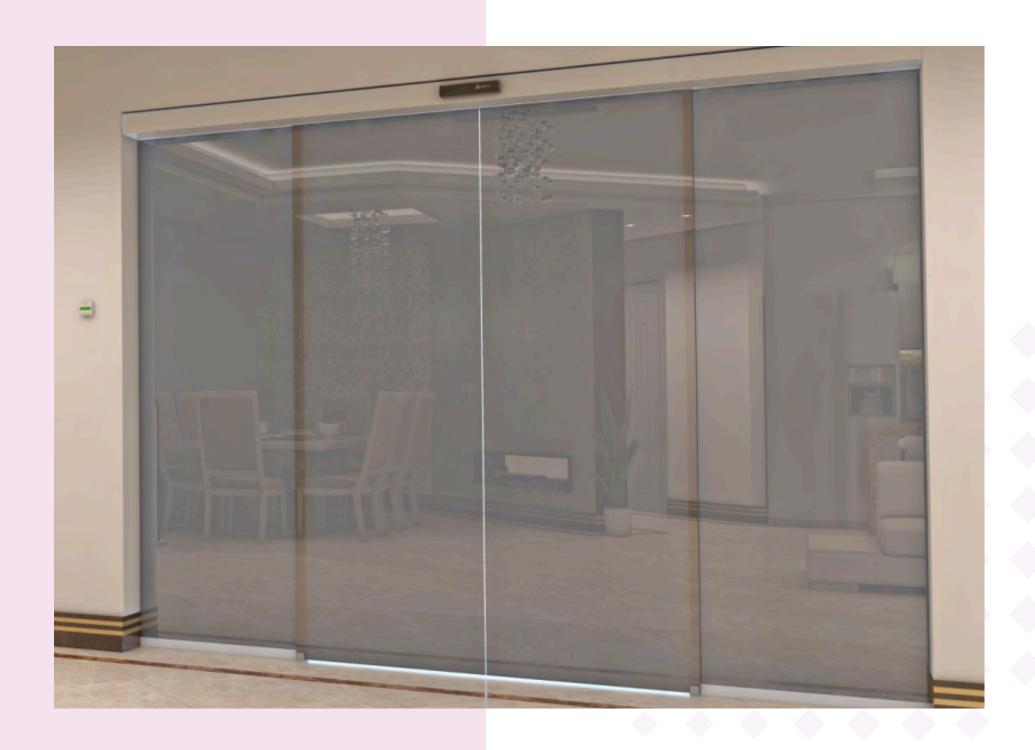

## **VI-SLEEK OPERATOR**

The VI Automation System is our most compact and elegant linear sliding solution- designed to transform any existing manual sliding door into an automatic one with ease. Its sleek form factor allows for quick installation without compromising aesthetics. Powered by a sophisticated electronic control unit, the VI ensures smooth, low-energy movement and precise speed regulation. Ideal for both residential and office spaces, it operates as a single-leaf system and is compatible with a range of activation options, including infrared sensors, microwave sensors, gesture sensors, and remote control selectors.