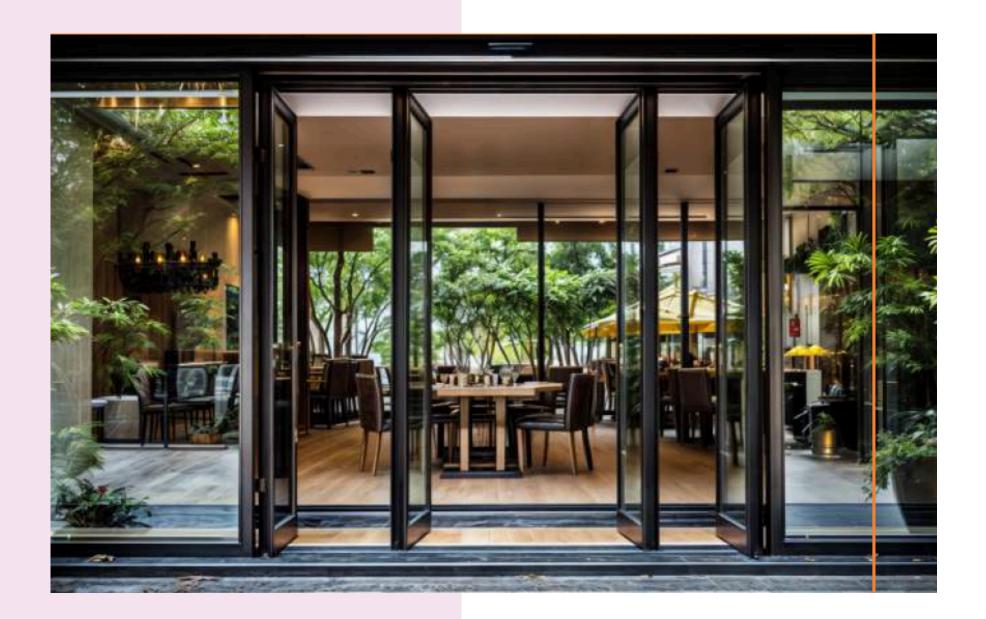

#### **BO240 BREAKOUT SYSTEM**

In situations where a mechanical emergency exit system is required, or where there may be a need for full door clearance- such as moving oversized objects, Hectafine's collapsible BO240 system is the ideal solution. In case of an emergency, both fixed and sliding panels can be effortlessly swung open by simply pushing forward, allowing quick and unobstructed exit.