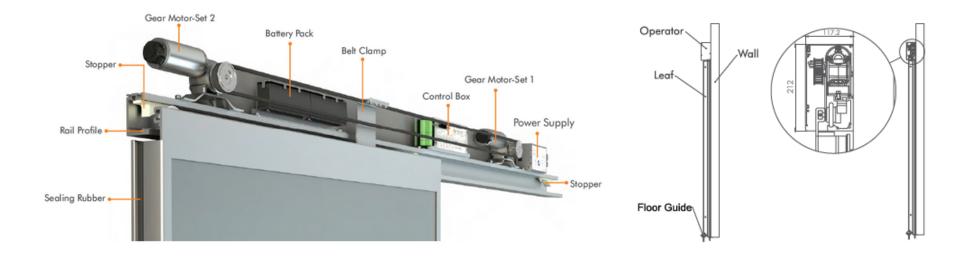

## **AIRDRIVE 68NG**

This German sliding door drive is the smallest automatic sliding door operator in the world. Measuring only 68mm \* 135mm, the AirDrive offers an incredible fusion of state-of-the-art technology and aesthetics.

Just like the hummingbird, the smallest bird in the world, this door operator is incredibly brisk and agile yet silky smooth, the Airdrive series combines aesthetics with strength, reliability, smooth performance and a long life.

- Opening Width- Single Panel: 800 to 2000mm
- Opening Width- Double Panel: 1000 to 3000mm
- Max Leaf Weight- Single Panel: 1\*150kg
- Max Lead Weight- Double Panel: 2\*135kg
- Opening/Closing Speed: Variable up to 0.9 m/s (Double Leaves)
- Power Supply: 230V/130VA