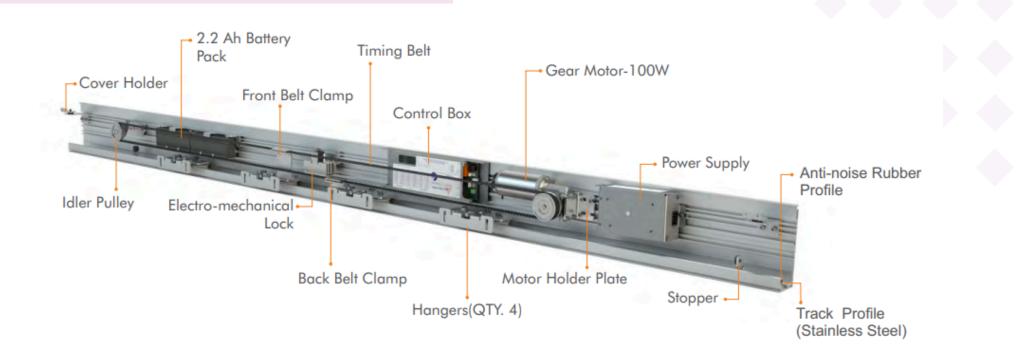

## **AIRDRIVE 68NG**

This German sliding door drive is the smallest automatic sliding door operator in the world. Measuring only 68mm \* 135mm, the AirDrive offers an incredible fusion of state-of-the-art technology and aesthetics.

Just like the hummingbird, the smallest bird in the world, this door operator is incredibly brisk and agile yet silky smooth, the Airdrive series combines aesthetics with strength, reliability, smooth performance and a long life.

- Opening Width- Single Panel: 800 to 2000mm
- Opening Width- Double Panel: 1000 to 3000mm
- Max Leaf Weight- Single Panel: 1\*150kg
- Max Lead Weight- Double Panel: 2\*135kg
- Opening/Closing Speed: Variable up to 0.9 m/s (Double Leaves)
- Power Supply: 230V/130VA