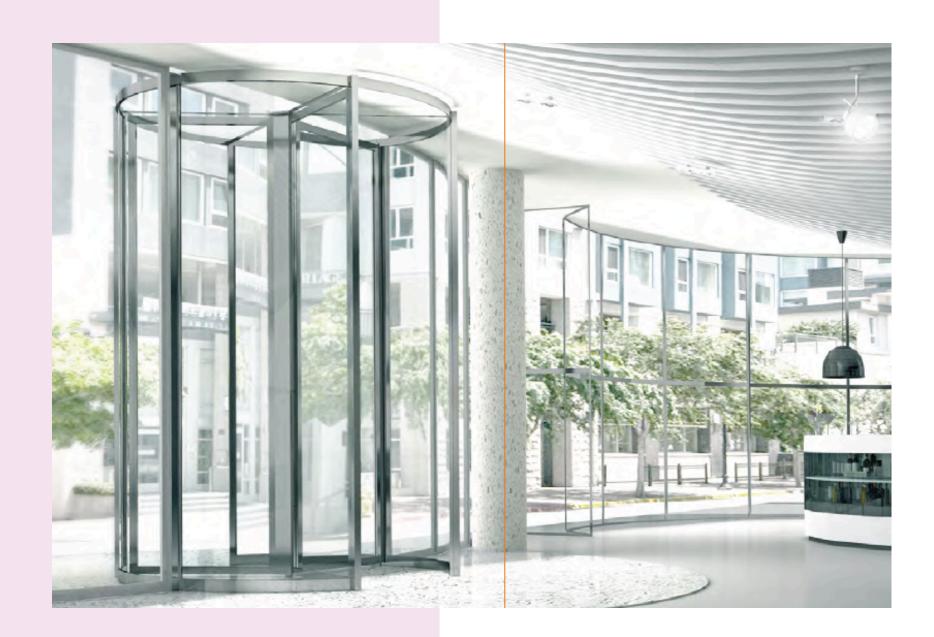

### **RV SERIES AUTOMATIC REVOLVING DOORS**

The RVU Series Revolving Door, available in both 3-leaf and 4-leaf configurations, combines contemporary aesthetics with exceptional energy efficiency—minimizing air exchange between indoor and outdoor environments.

Its intelligent operating system is fully concealed beneath the floor, ensuring an uninterrupted visual flow and adding sophistication to any building entrance. Engineered in Germany, the system features:

- ✓ A high-efficiency brushed DC motor
- ✓ Intelligent electronic control
- ✓ Silent operation—"quieter than a whisper"
- Integrated activation and safety sensors

Perfect for commercial, hospitality, and institutional buildings, the series brings elegance, automation and architectural harmony to modern entryways.