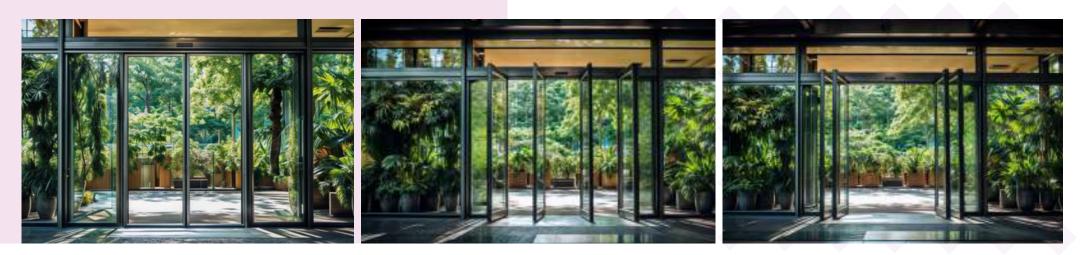

### **RV SERIES AUTOMATIC REVOLVING DOORS**

The RVU Series Revolving Door, available in both 3-leaf and 4-leaf configurations, combines contemporary aesthetics with exceptional energy efficiency—minimizing air exchange between indoor and outdoor environments.

Its intelligent operating system is fully concealed beneath the floor, ensuring an uninterrupted visual flow and adding sophistication to any building entrance. Engineered in Germany, the system features:

- ✓ A high-efficiency brushed DC motor
- ✓ Intelligent electronic control
- ✓ Silent operation—"quieter than a whisper"
- Integrated activation and safety sensors

Perfect for commercial, hospitality, and institutional buildings, the series brings elegance, automation and architectural harmony to modern entryways.