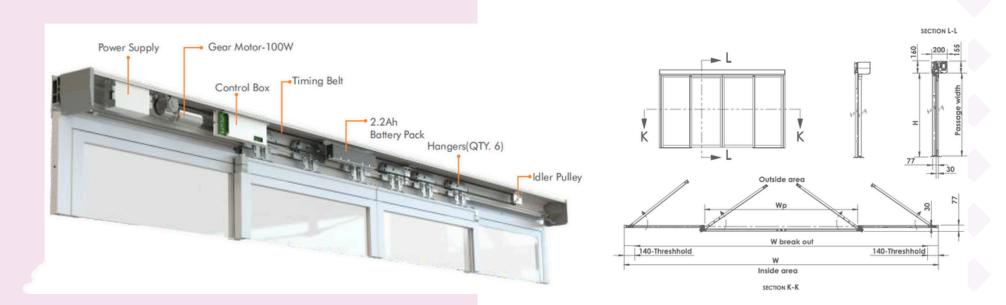

## **PRIMEDRIVE240**

This operator is the perfect integration of classic design, simple aesthetics and top-notch German technology. Our PrimeDrive system is a dependable & powerful sliding entry solution, perfect for interior & exterior applications. From undemanding entrances to places with high traffic, doors with normal or triple-glazing, average-sized entries or tall wide heavy doors, normal passages or escape routes, the PrimeDrive series offers unmatched versatility and bespoke architectural elegance.

- Opening Width-Single Panel: 800 to 2000mm
- Opening Width- Double Panel: 1000 to 3000mm
- Max Leaf Weight- Single Panel: 1\*200kg
- Max Lead Weight- Double Panel: 2\*150kg
- Opening/Closing Speed: Variable up to 1.1 m/s (Double Leaves)
- Power Supply: 230V/92VA