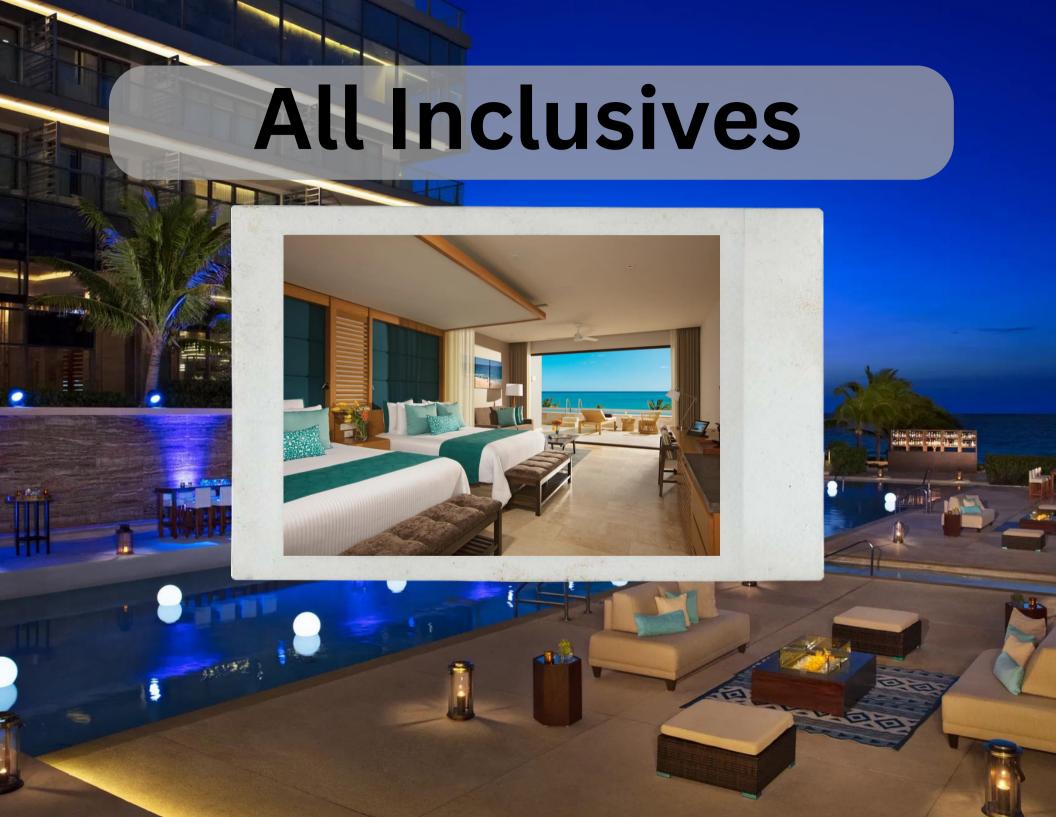

## All Inclusives

#### What's Included?

- Most Include:
  - Meals
  - Snacks
  - Non-Alcoholic & Beers, Wines and Cocktails
  - Premium Wines & Spirits might incur a charge
- Check with your concierge/butler on reserving dinner times at specific on-site restaurants.
- Let the resort know of any dietary restrictions (Vegan, Gluten Free, etc).
- European Plan mean accommodations only; not all-inclusive.