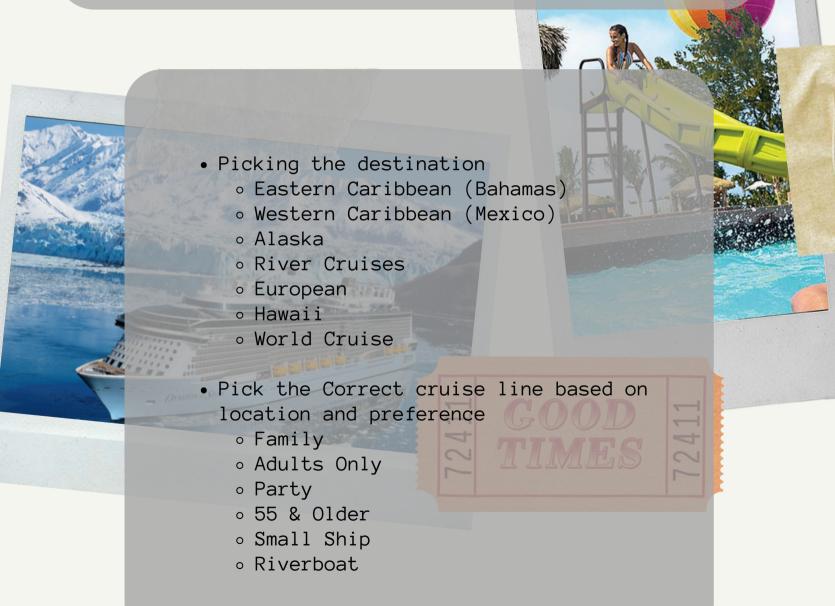

#### Cruise Stateroom Selection

- Daily Activity Schedule
- Sports
- · Shows
- · Casinos
- Exercise
- o Food!
- · Ports
  - Enjoy the local culture
  - o Get back to the boat on time
- Pack for a formal night on the cruise
- Check with your travel advisor for what is included and what is extra