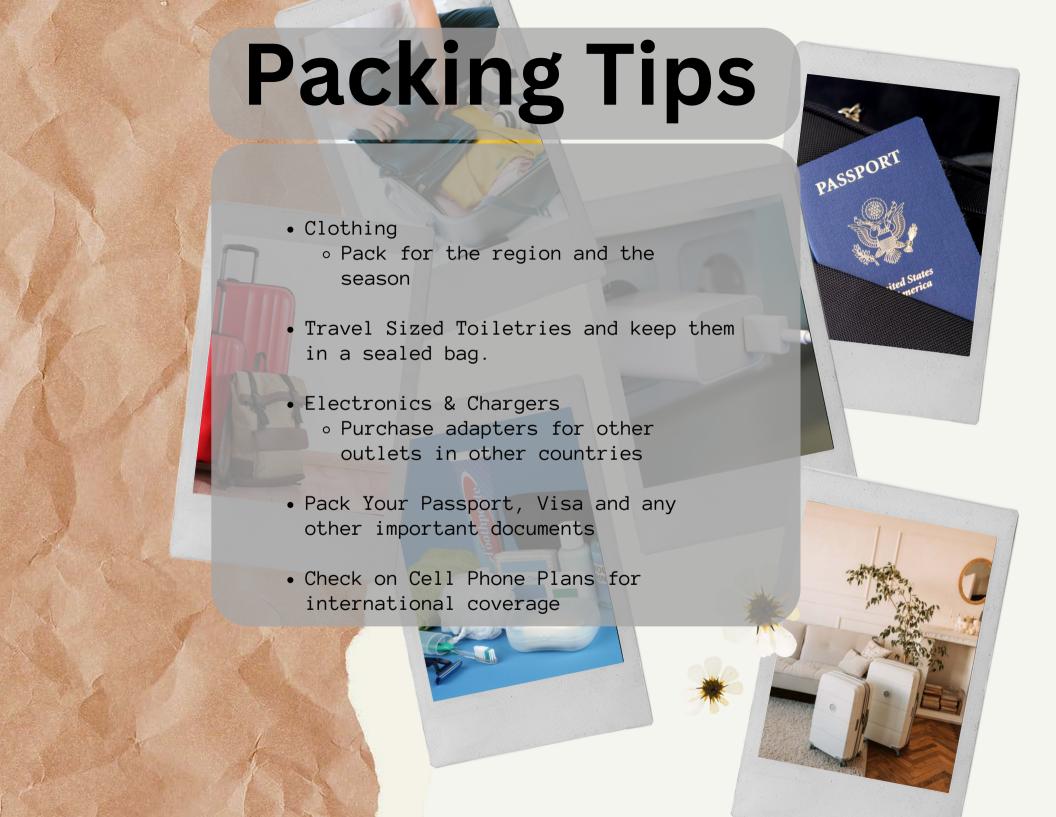

# Health & Safety

- Vaccination & Health Precautions
  - Check with your travel advisor for any health warnings in destination.
- Travel Insurance
  - If purchased, be sure to keep all receipts in the event of an emergency for records submission.
- Personal Safety
  - Each destination has it's own safety nuances. Check with your travel advisor for destination specific safety precautions
- Important Phone Numbers
  - Embassy
  - Resort/Cruise Line
  - Emergency Contacts
  - Local Emergency Phone Numbers