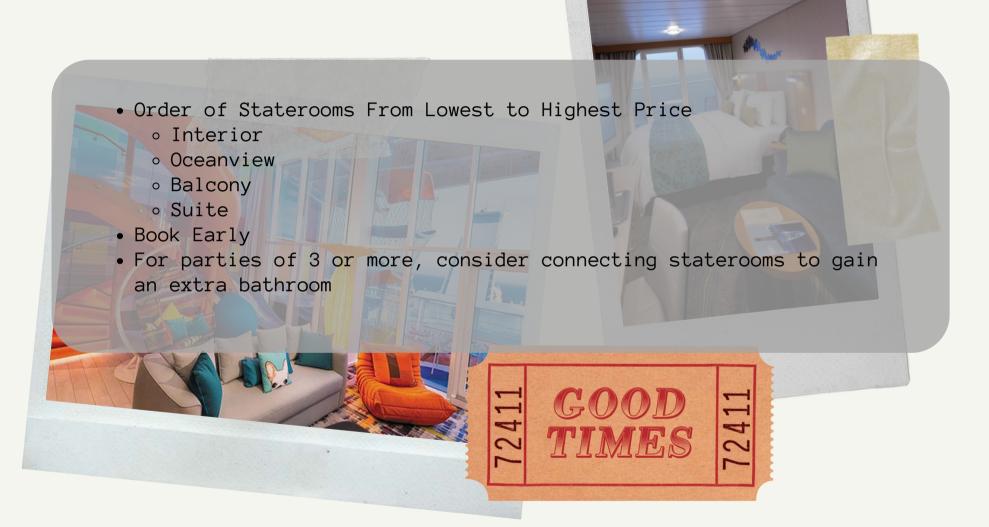

#### Cruise Stateroom Selection

- Daily Activity Schedule
- Sports
- · Shows
- · Casinos
- Exercise
- o Food!
- · Ports
  - Enjoy the local culture
  - o Get back to the boat on time
- Pack for a formal night on the cruise
- Check with your travel advisor for what is included and what is extra