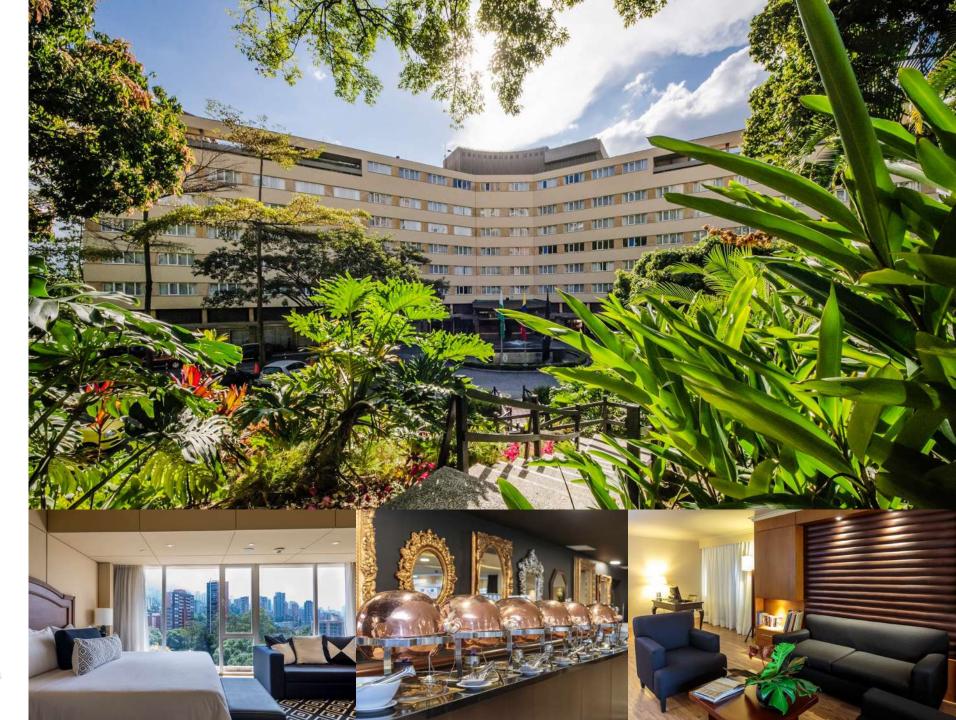

\* \* \* \* \*

Calle 16 # 28-51, Medellin, C007-06 Colombia www.intercontinental.com

In the heart of the Financial District, a completely new Avant-Gardé and Cosmopolitan Hotel is Born at the adjacent to El Poblado Avenue and with the highest standards of hospitality in the world; wet areas, gym, spa, restaurant, multi-purpose rooms, and a totally different and modern concept Just 45 minutes from Jose Maria Cordova International Airport and 15 minutes from Olaya Herrera Airport.