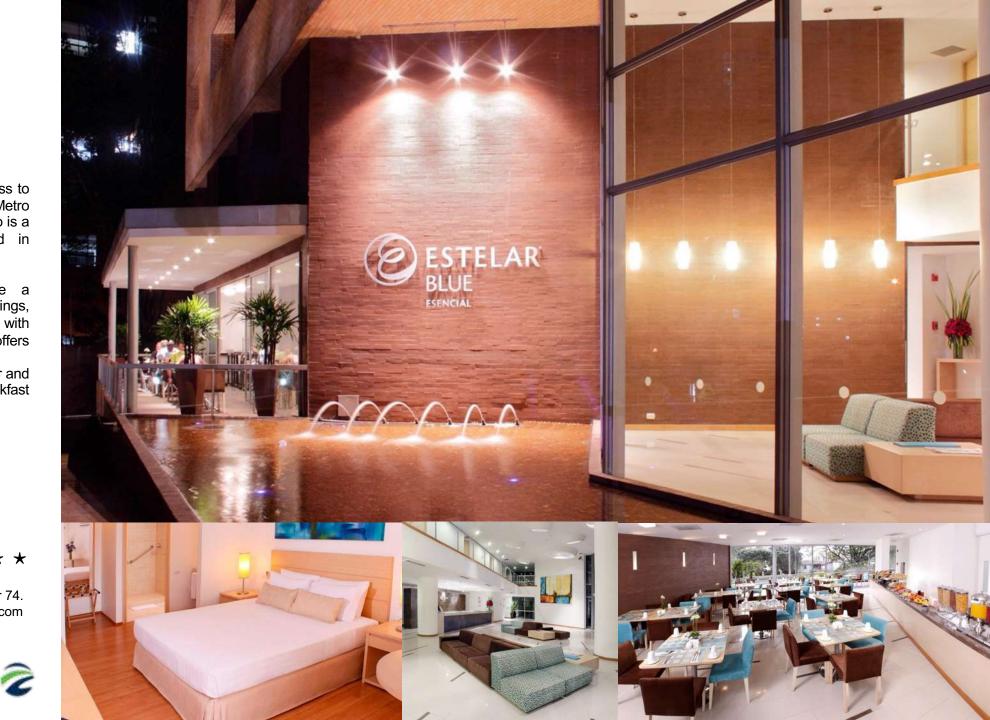

## \* \* \* \*

Carrera 43 # 9 s – 105 Medellín-Colombia www.hotelesestelar.com

The Estelar Blue Hotel offers easy access to Medellin's city centre. Aguacatala Metro Station is a short drive away. El Poblado is a great choice for travelers interested in nightlife, food and shopping.

Number of rooms: 134 rooms

**Room service:** The rooms feature a contemporary décor and modern furnishings, cable TV and a private bathroom with toiletries. Hotel Estelar Blue offers soundproofed rooms with free Wi-Fi

**Hotel service:** It features a fitness center and a small restaurant where a buffet breakfast and light snacks are served.

Carrera 42 No. 1 sur 74. www.hotelesestelar.com

The brand-new Medellin Marriott Hotel is located at El Poblado, at the heart of Medellin's financial and entertainment district. Only 50 minutes away from the Jose Maria Córdoba International Airport. **Number of Rooms: 155 Rooms** 