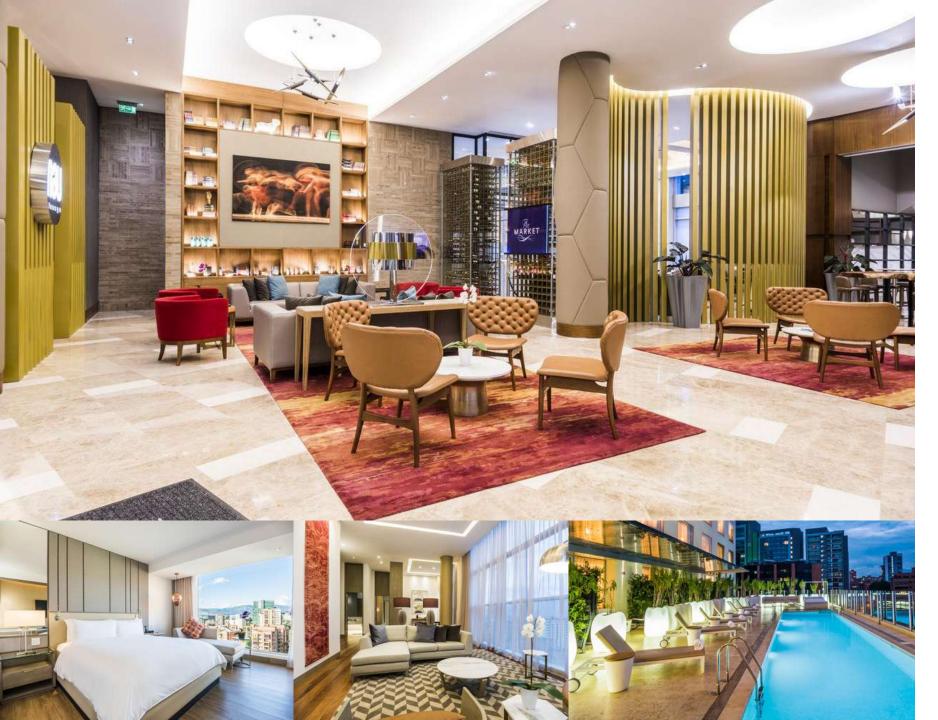

**Hotel service:** It features a fitness center and a small restaurant where a buffet breakfast and light snacks are served.

Carrera 42 No. 1 sur 74. www.hotelesestelar.com

The brand-new Medellin Marriott Hotel is located at El Poblado, at the heart of Medellin's financial and entertainment district. Only 50 minutes away from the Jose Maria Córdoba International Airport. **Number of Rooms: 155 Rooms** 

**Hotel Services:** Air Conditioning, swimming pool, sauna, steam room, Jacuzzi and gym.,Executive floor & lounge, Business centre, meeting space, Restaurant, Bars and Café, WIFI Internet

\* \* \* \* \*

Calle 1a Sur # 43a- 83 Medellín , Colombia www.marriott.com

Perfectly located in the exclusive El Poblado neighborhood of Medellin, right in the middle of the most complete commercial and business area in the city. **La Campana Hotel Boutique** gives you a different alternative accommodation, characterized by excellent personal service, comfortable facilities and privileged location in the exclusive neighborhood of Las Lomas Village sector, 5 minutes away from the Zona Rosa of the city. Only 50 minutes away from the Jose Maria Córdoba International Airport.