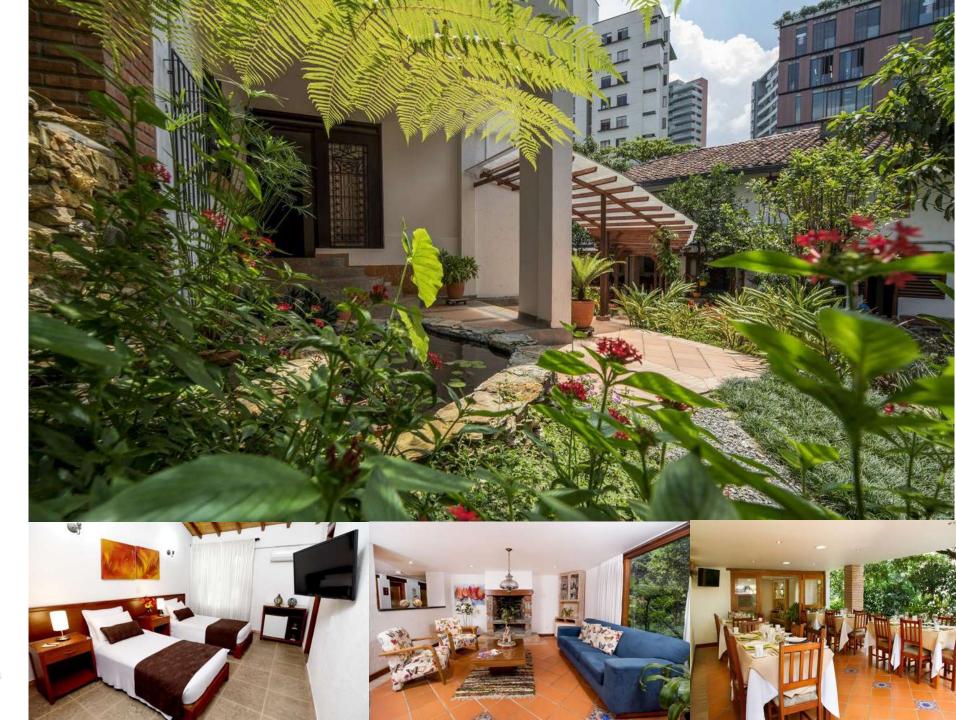

Calle 1a Sur # 43a- 83 Medellín , Colombia www.marriott.com

Perfectly located in the exclusive El Poblado neighborhood of Medellin, right in the middle of the most complete commercial and business area in the city. **La Campana Hotel Boutique** gives you a different alternative accommodation, characterized by excellent personal service, comfortable facilities and privileged location in the exclusive neighborhood of Las Lomas Village sector, 5 minutes away from the Zona Rosa of the city. Only 50 minutes away from the Jose Maria Córdoba International Airport.

Number of Rooms: 13 Guest Rooms. n Room Services: All rooms big and comfortable, High Speed Internet Access, telephone, Room service, mini bar, comfortable working area, a lounge chair, telephone, TV, individually-controlled A/C, inroom safe.

# **Boutique Hotel**

Calle 11A No.31 A – 70, Medellín, Colombia www.lacampanahotelboutique.com