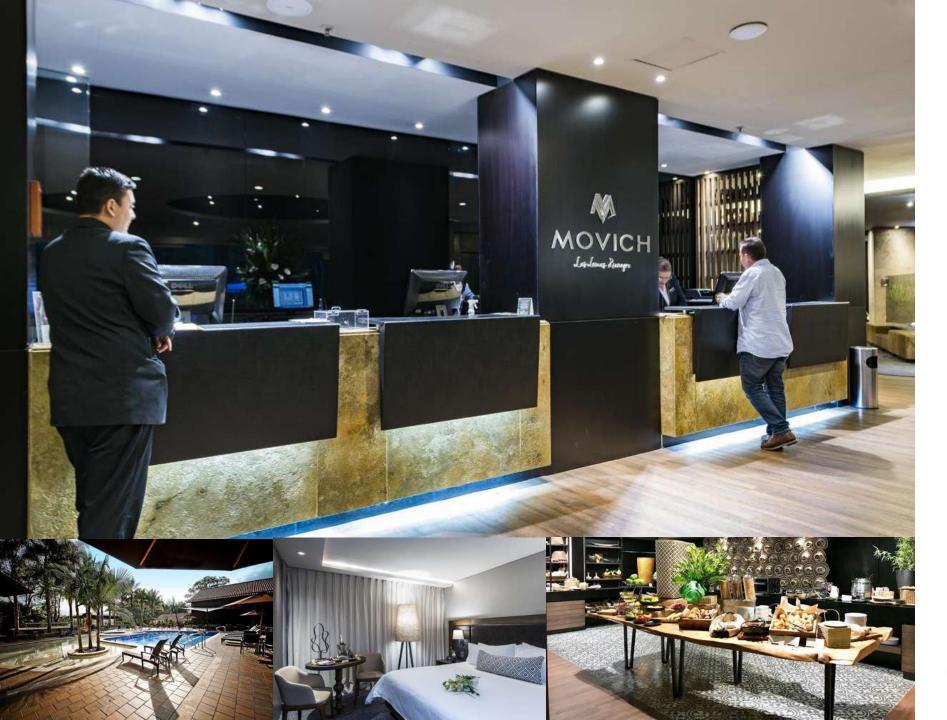

\* \* \* \* \*

Glorieta del Aeropuerto José María Córdova. Rionegro, Antioquia, www.movichhotels.com

MOVICH

Located in the Upper Village, the most exclusive residential area of Medellin. The hotel is close to shopping, dining, as well as business and industrial districts. Just 45 minutes from Jose Maria Cordova International Airport and 15 minutes from Olaya Herrera Airport.

Number of Rooms: 148 Guest Rooms, divided in Standard rooms, Junior Suites, Suites and Presidential Suite

**Hotel Services:** Air Conditioning, swimming pool, sauna, steam room, Jacuzzi and gym.,Executive floor & lounge, Business centre, meeting space, 02 Tennis Court, Restaurant, Bars and Café, WIFI Internet