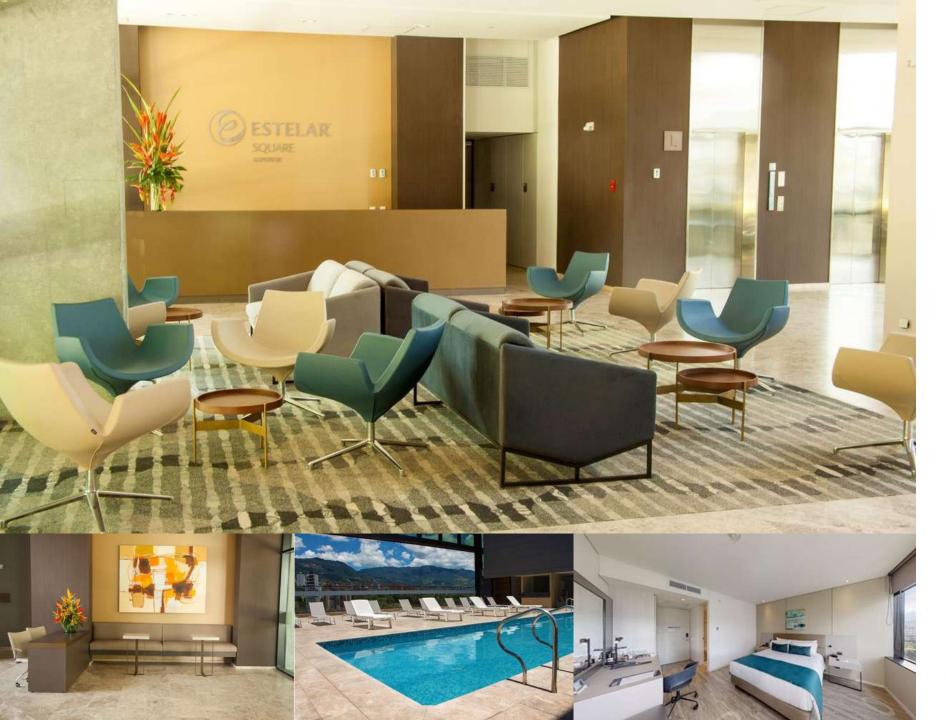

# \* \* \* \* \*

Carrera 43C # 6 Sur 100, Medellín, Antioquia, www.ghlhoteles.com

Lleras Park is 2.1 km from Hotel Estelar Square, while El Poblado Park is 3 km away. The closest Olaya Herrera Airport is 4.2 km away. The property offers an airport shuttle service for a fee. El Poblado is a great choice for travelers interested in nightlife, food and shopping.

#### Number of Rooms: 146 rooms

In Room Services: restaurant, bar, room service, terrace bar, exercise room, spa with massage cabins, sauna, Turkish, training pool, business center, functional rooms, boardroom, private transport, wifi, comprehensive security service, laundry and parking lot.

**Hotel Services:** Air Conditioning, Spa, Jacuzzi and gym, Business centre, meeting space, Restaurant, Bars and Café, WIFI Internet.