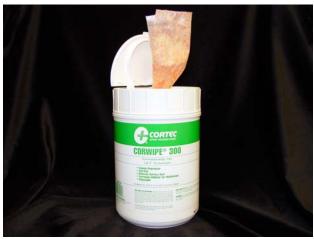

### PACKAGING AND STORAGE

Corwipe<sup>®</sup> 300 is available in 72 wipes count canisters. Do not store in conditions above 130°F (54°C). The shelf life of a canister is up to 24 months.

### DIMENSIONS

Wipe: 10.5"W x 11"H (27 cm x 30 cm)

FOR INDUSTRIAL USE ONLY KEEP OUT OF REACH OF CHILDREN KEEP CONTAINER TIGHTLY CLOSED NOT FOR INTERNAL CONSUMPTION CONSULT MATERIAL SAFETY DATA SHEET FOR MORE INFORMATION