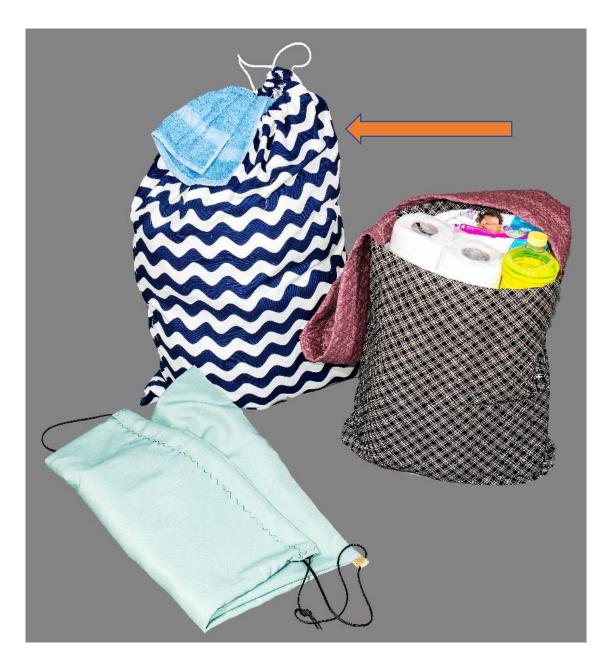

# Large Backpack

- Measures 21" by 22" with 8" inside pocket
- Drawstring top closure and side extensions forming shoulder straps for ease of carrying
- Machine washable
- Made of durable fabric

# Laundry Bag

- Measures 21" by 30"
- Drawstring closure
- Machine washable
- Made of durable fabric

# Tote Bag

- Wide shoulder strap for ease of carrying
- Roomy for carrying larger objects
- Machine washable
- Made of durable quilted fabric