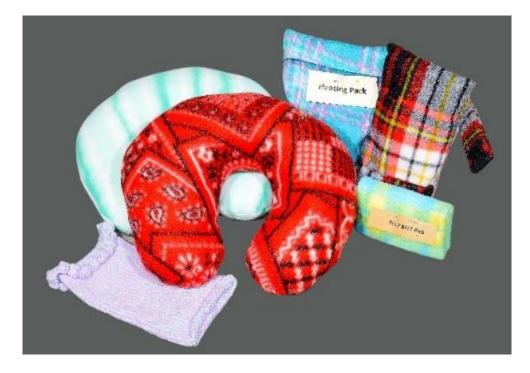

#### Home Health Accessories

- Catheter bag cover (not pictured)
- Fleece shoulder warmer
- Handmade decorative wooden memory box
- Heated rice pack
- Neck support pillow
- Pic line cover
- Seat belt shoulder pad
- Shirt Protector