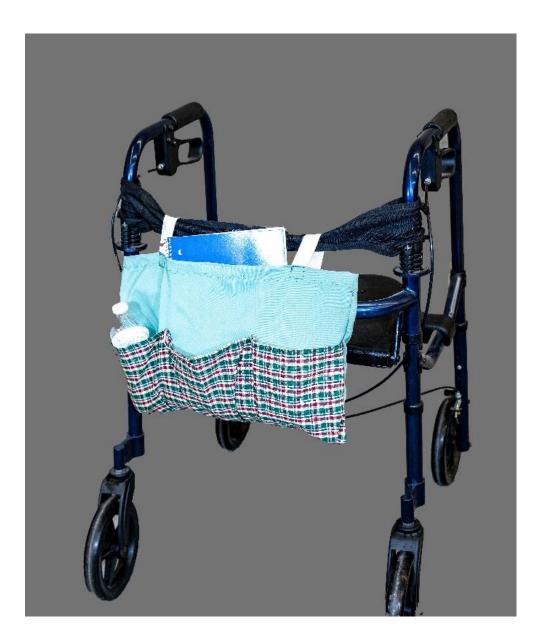

# Walker or Wheelchair Bag

- One large and three small pockets
- Velcro fasteners
- Suitable for walkers
- May be used for wheelchairs if someone else is pushing the chair
- Machine washable