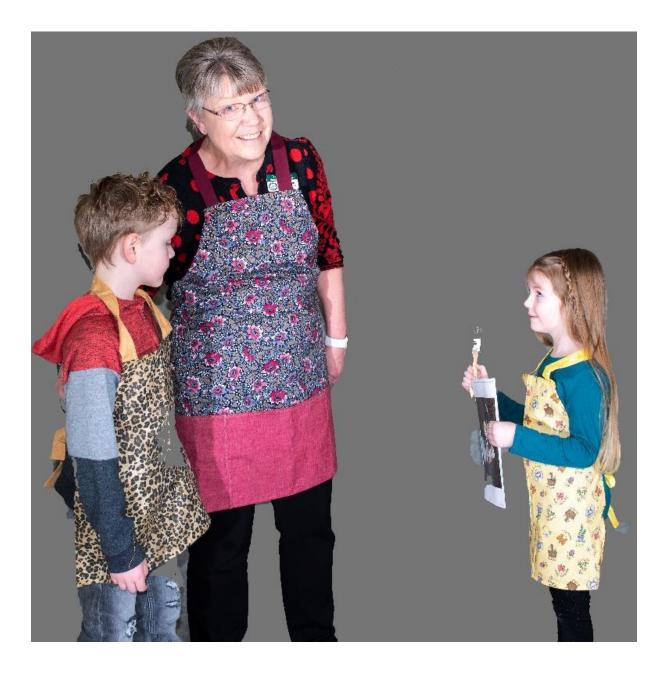

# Apron—adult and child

- Adult apron has large pocket at the bottom
- Ties in back
- Machine washable