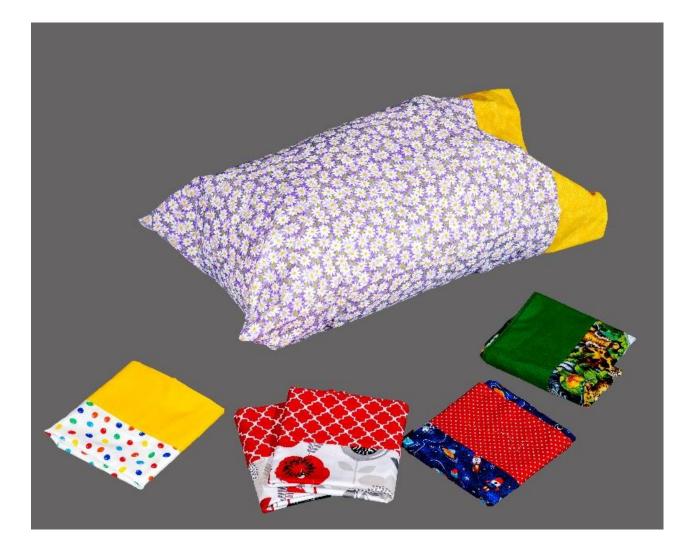

#### Pillowcases

- Machine washable
- Bright prints
- Available in pairs or individually