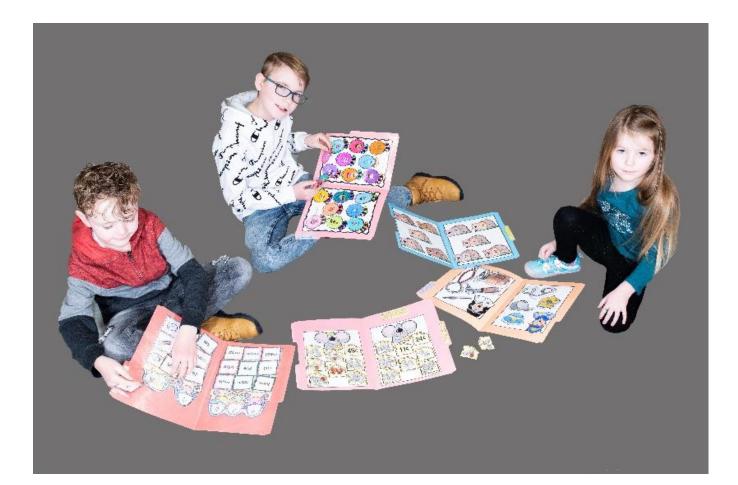

# Folder Games

- Three skill categories:
  - Pre-Kindergarten
  - · Kindergarten-Grade 1
  - · Grades 2-3
- Over 100 themes that teach concepts such as alphabet, sorting, time, money, colors, etc.
- Some are available in Spanish
- Laminated for durability with detachable Velcro playing pieces
- Each folder has a convenient attached envelope for storing playing pieces