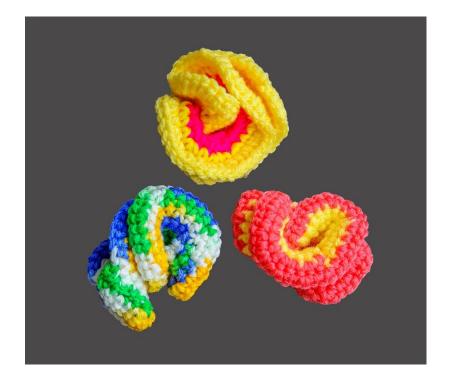

# Sensory Soft Fidget Toys

- For Ages 3 Adult
- Made out of acrylic yarn
- May help those with anxiety, autism, dementia, or Alzheimers.
- Sensory Mat 14" x 14"