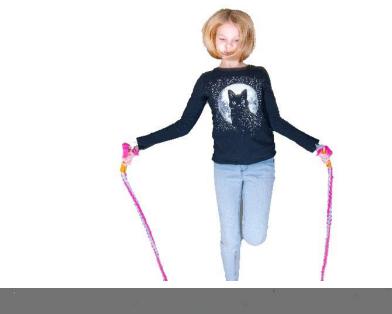

# Jump Ropes

- Come in three different sizes for individuals
- Double Dutch size
- Made from braided polyester fabric
- Durable hand-painted wooden handles.