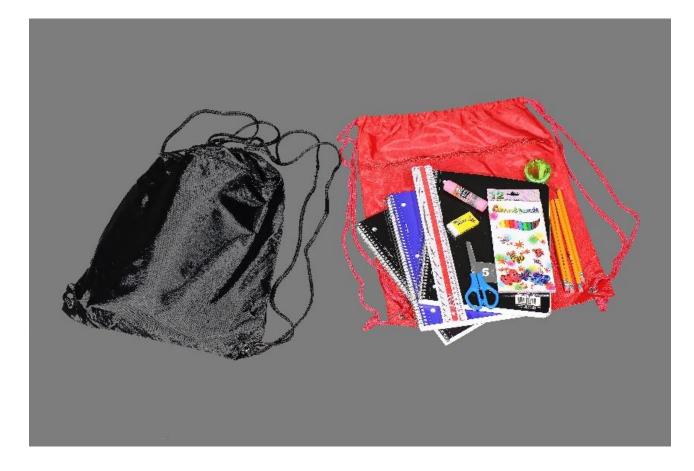

# School Bag Kit

- Three or four 3-hole wide rule spiral notebooks
- Colored pencils or crayons
- Erasers
- Glue sticks
- Pencil sharpener
- Pencils
- Ruler
- Scissors