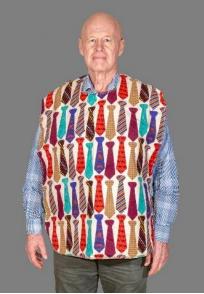

#### Home Health Accessories

- Catheter bag cover (not pictured)
- Fleece shoulder warmer
- Handmade decorative wooden memory box
- Heated rice pack
- Neck support pillow
- Pic line cover
- Seat belt shoulder pad
- Shirt Protector