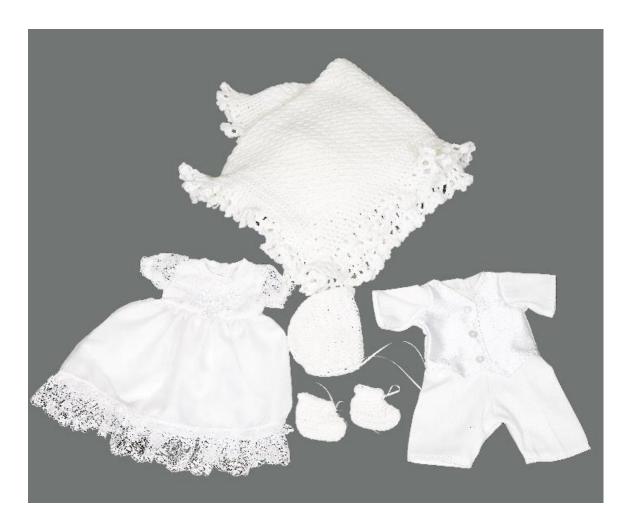

#### Bereavement Kit

- 1 crocheted blanket white, soft small stitch sizes 25"x 25", 30"x 30", 35"x 35"
- 1 boy or girl outfit or bunting
- 1 crochet or knit hat
- 1 pair 3"-4" booties
- 1 stillborn fleece blanket