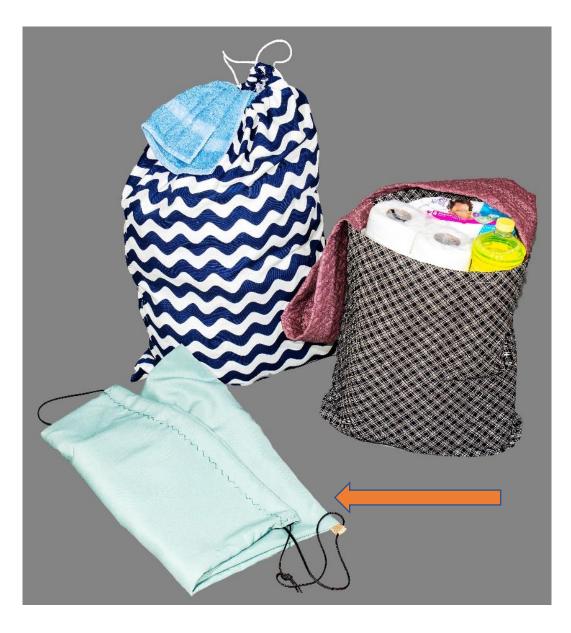

# Large Backpack

- Measures 21" by 22" with 8" inside pocket
- Drawstring top closure and side extensions forming shoulder straps for ease of carrying
- Machine washable
- Made of durable fabric

# Laundry Bag

- Measures 21" by 30"
- Drawstring closure
- Machine washable
- Made of durable fabric

# Tote Bag

- Wide shoulder strap for ease of carrying
- Roomy for carrying larger objects
- Machine washable
- Made of durable quilted fabric