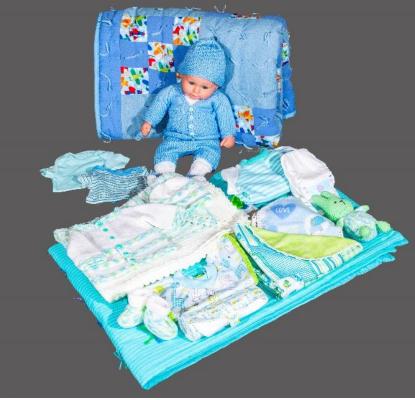

# Newborn Kit – Boys & Girls

#### Boys, girls, and gender neutral

- 2 bibs
- 2 diapers
- 2 onesies
- 2 receiving blankets
- 4 burp cloths
- Baby quilt
- Changing pad
- Crocheted outfit, hat, booties
- Sleep sac
- Toy
- Additional items as available