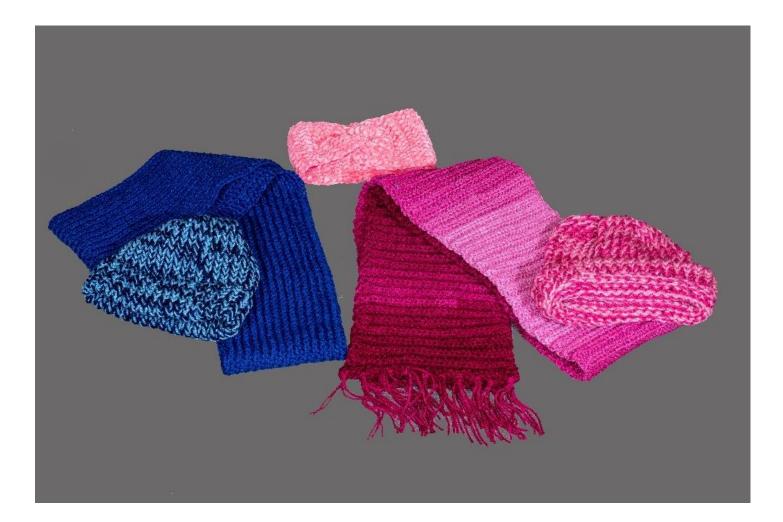

# Crocheted hats, scarves, & mittens

- Crochet or knit
- Made with machine washable acrylic yarn
- Hats
- Scarves (5" x 60")
- Mittens or gloves