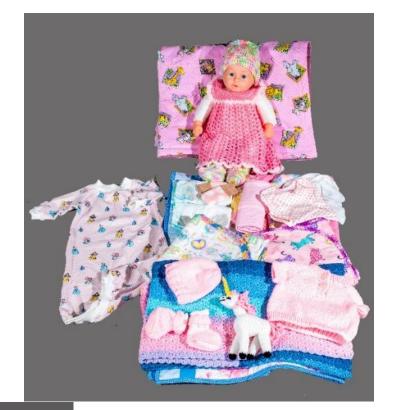

# Newborn Kit – Boys & Girls

#### Boys, girls, and gender neutral

- 2 bibs
- 2 diapers
- 2 onesies
- 2 receiving blankets
- 4 burp cloths
- Baby quilt
- Changing pad
- Crocheted outfit, hat, booties
- Sleep sac
- Toy
- Additional items as available