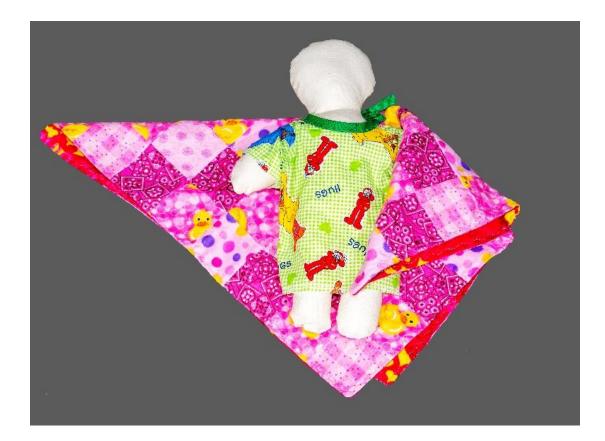

# Medical Doll with Blanket

- Muslin doll for children
- Medical professionals can write on it to diagram and explain medical procedures
- Children can draw their own face on the doll showing a smiling or frowning face after the medical explanation
- Dressed in a hospital gown with a blanket
- Machine washable