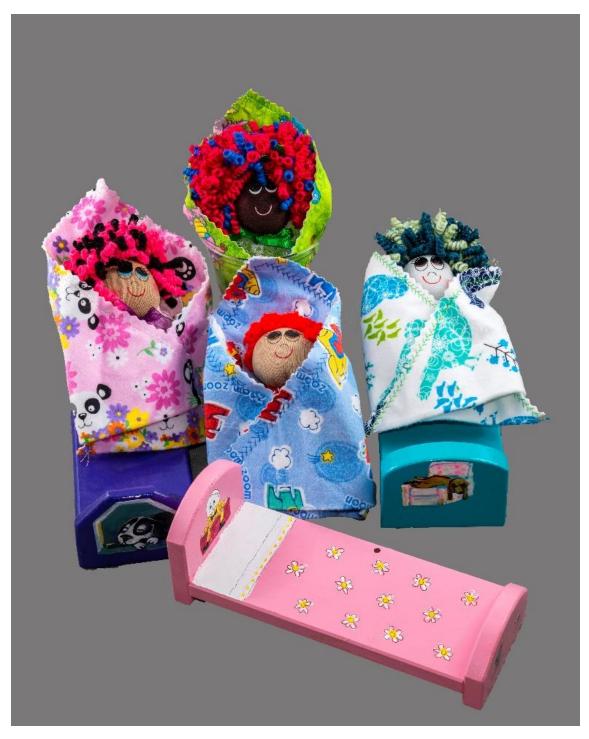

#### Burrito Baby and Bed

- Machine washable
- Soft baby doll with attached blanket available with black, brown, or white faces
- Beds are wooden, hand painted with non-toxic paint