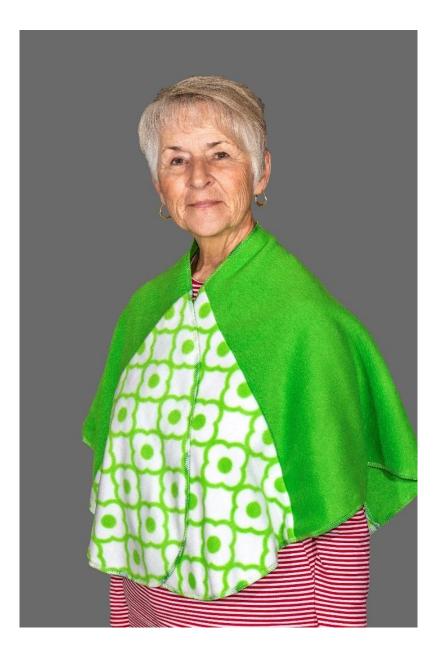

# Capes and Shawls

- Fleece shoulder warmer with surged edge finish
- Shawls are knit or crochet