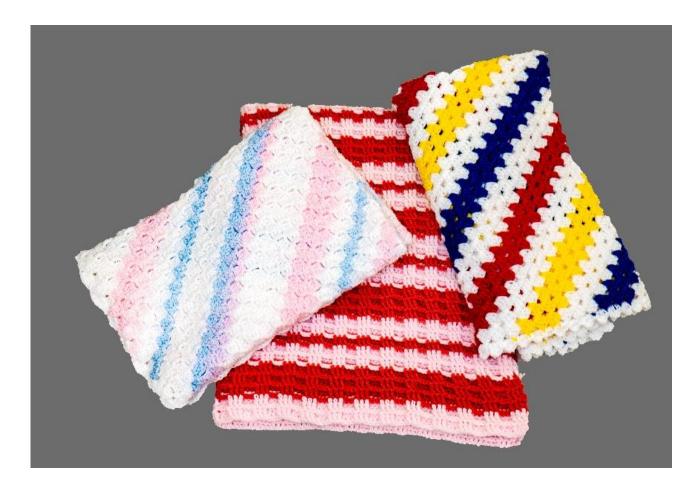

# Afghans

#### Sizes:

- Bereavement (see Bereavement Kit on page 3 for sizes)
- Baby (35"x35")
- Lap throw (40"x60")
- Adult (50"x60")
- Hand crocheted or knitted from machine washable acrylic yarn.