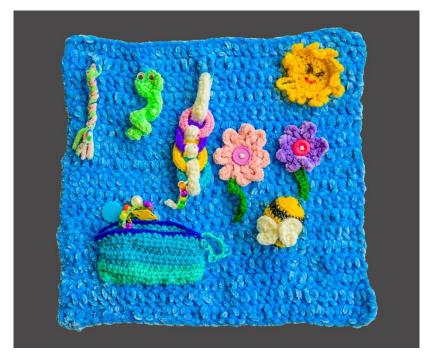

# Sensory Soft Fidget Toys

- For Ages 3 Adult
- Made out of acrylic yarn
- May help those with anxiety, autism, dementia, or Alzheimers.
- Sensory Mat 14" x 14"