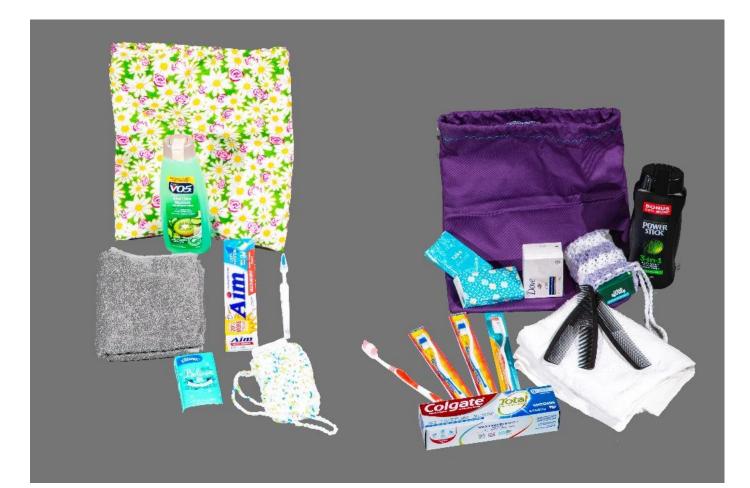

# Hygiene Kit

Comes in family and individual sizes

- 15" x 25" hand towel
- 2 in one shampoo/conditioner
- Bar soap in crocheted soap saver
- Comb no rat tail
- Toothbrush individually wrapped
- Toothpaste
- Travel size facial tissue