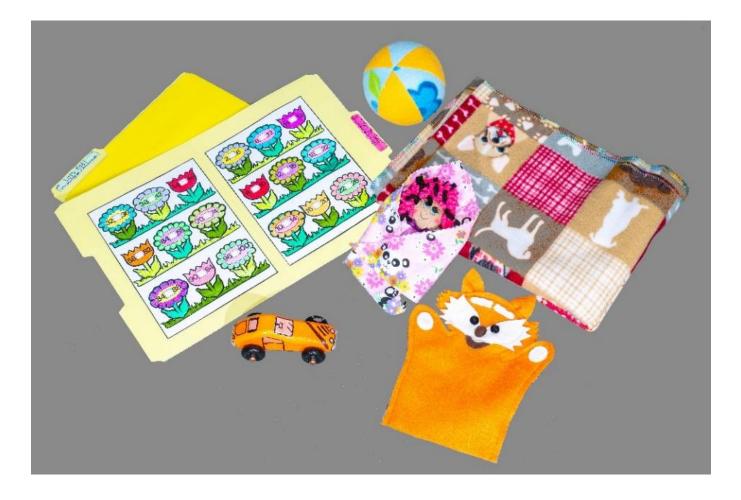

# Lap Blanket Kit

- Fleece ball
- Fleece blanket 40" x 50"
- Folder game
- Toy (selection varies)