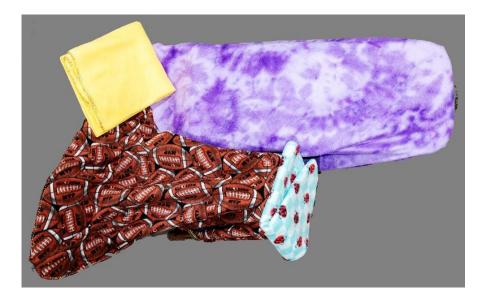

# Weighted Blankets

- Sized for children
- Washable fleece outer cover
- Removable rice inserts (inserts are *not washable*)
- Excellent therapy item for treating anxiety, trauma, and autism