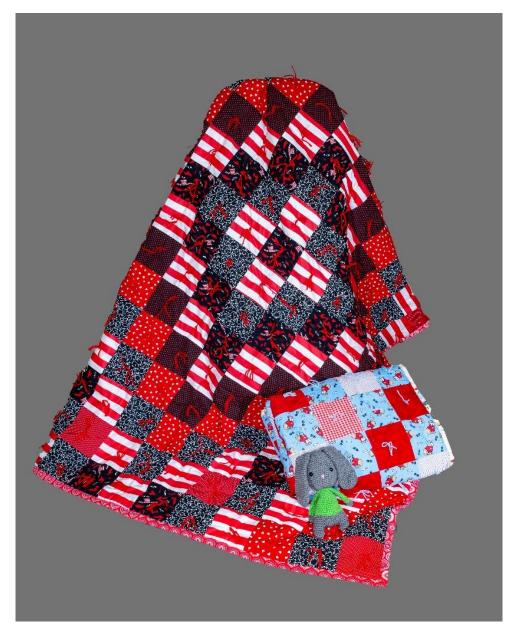

# Quilts

- Sizes available: crib, lap, twin, and large
- Hand tied or machine quilted
- High loft batting for added warmth and comfort
- Machine washable