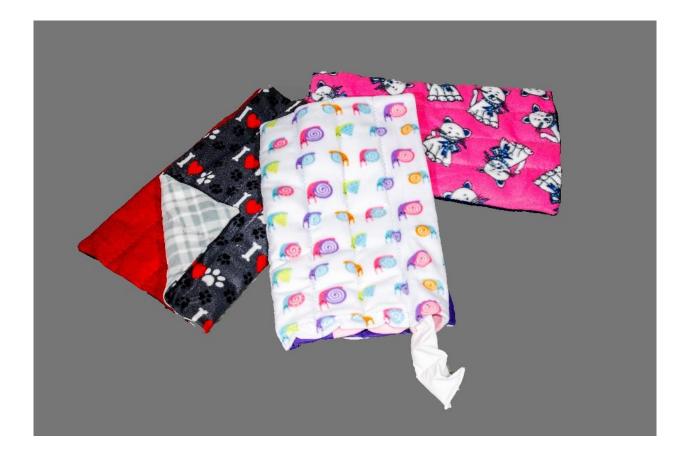

# Weighted Blankets

- Sized for children
- Washable fleece outer cover
- Removable rice inserts (inserts are *not washable*)
- Excellent therapy item for treating anxiety, trauma, and autism