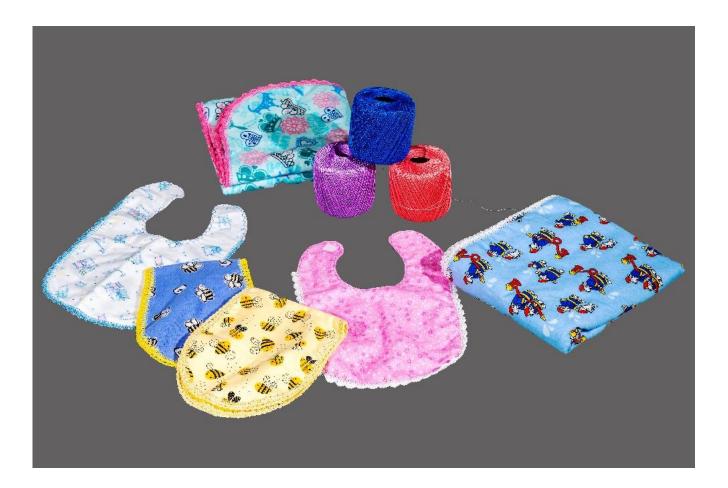

# Baby Accessories

- Bibs
- Burp cloths
- Receiving blankets
- Hand crocheted decorative edge
- Machine washable