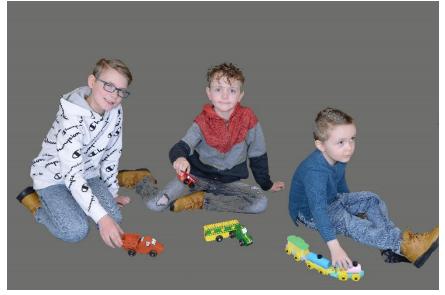

# Wooden Toys

- Excellent for play or therapy
- Toys with and without wheels
- Blocks, cars, trucks, animals
- Other specialty toys such as trains, puzzles, and games are made for holidays & special occasions