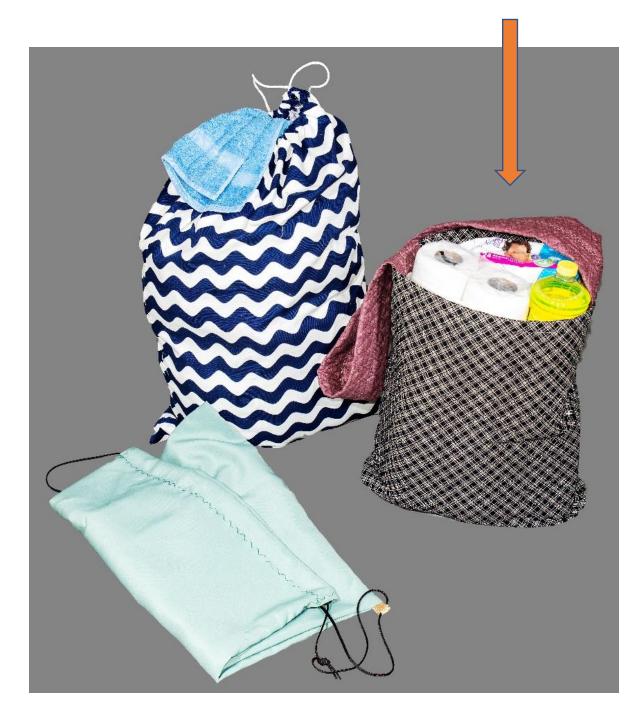

# Large Backpack

- Measures 21" by 22" with 8" inside pocket
- Drawstring top closure and side extensions forming shoulder straps for ease of carrying
- Machine washable
- Made of durable fabric

# Laundry Bag

- Measures 21" by 30"
- Drawstring closure
- Machine washable
- Made of durable fabric

# Tote Bag

- Wide shoulder strap for ease of carrying
- Roomy for carrying larger objects
- Machine washable
- Made of durable quilted fabric