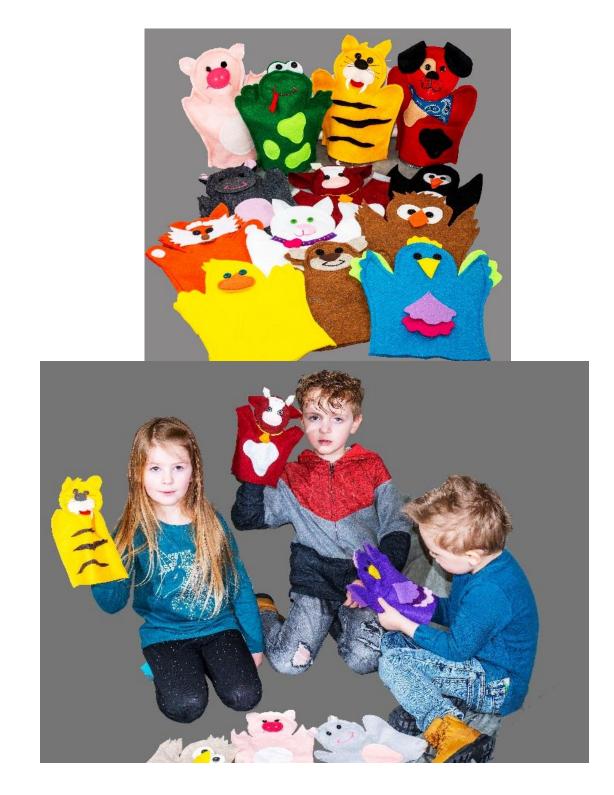

#### Puppets

- Made from 100 percent wool felt
- <u>Not</u>machine washable
- Encourages creativity & communication