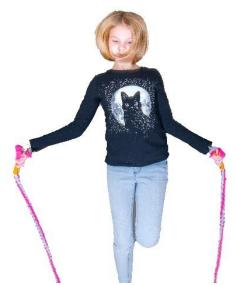

## Jump Ropes

- Come in three different sizes for individuals
- Double Dutch size
- Made from braided polyester fabric
- Durable hand-painted wooden handles.