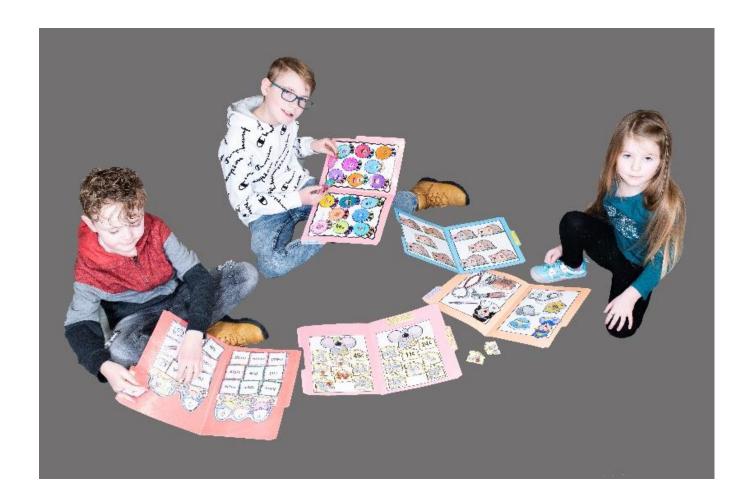

#### Folder Games

- Three skill categories:
  - · Pre-Kindergarten
  - · Kindergarten-Grade 1
  - · Grades 2-3
- Over 100 themes that teach concepts such as alphabet, sorting, time, money, colors, etc.
- Some are available in Spanish
- Laminated for durability with detachable Velcro playing pieces
- Each folder has a convenient attached envelope for storing playing pieces