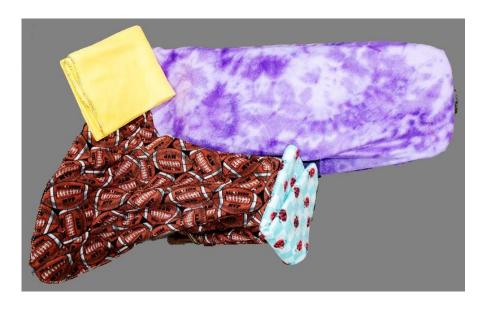

# Lap Blankets

- Sizes available for adults (solid colors) and children (prints)
- Made of machine washable fleece with surged edge finish