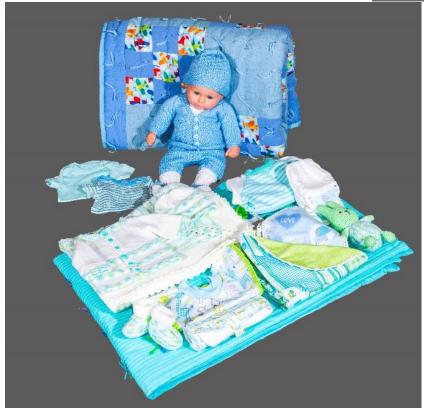

## Newborn Kit – Boys & Girls

Boys, girls, and gender neutral

- 2 bibs
- 2 diapers
- 2 onesies
- 2 receiving blankets
- 4 burp cloths
- Baby quilt
- Changing pad
- Crocheted outfit, hat, booties
- Sleep sac
- Toy
- Additional items as available