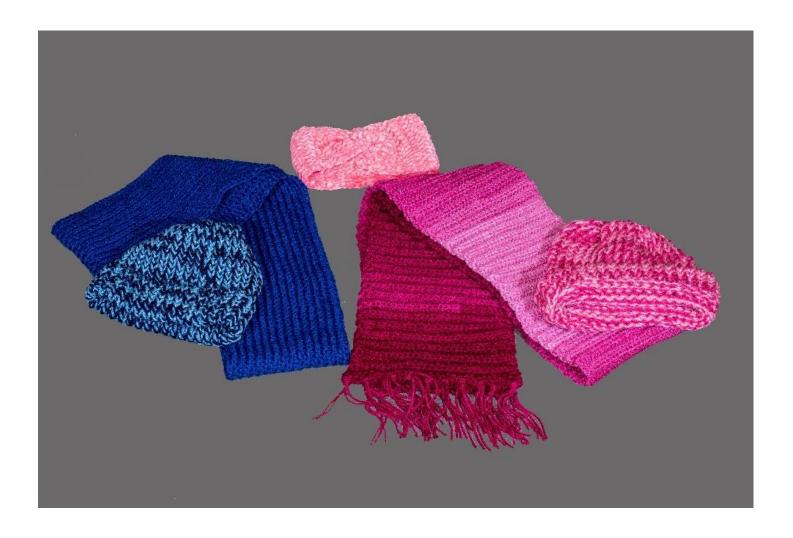

## Crocheted hats, scarves, & mittens

- Crochet or knit
- Made with machine washable acrylic yarn
- Hats
- Scarves (5" x 60")
- Mittens or gloves