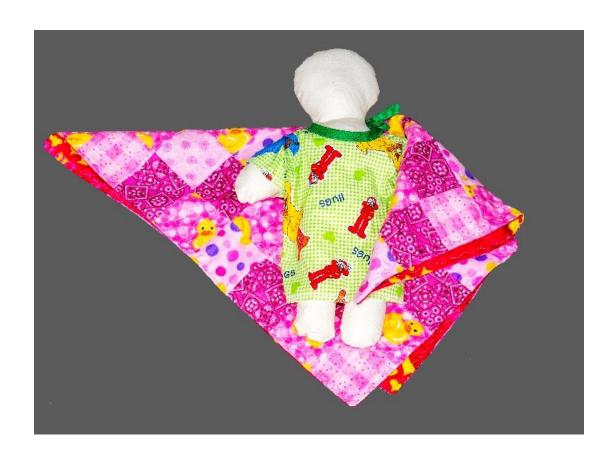

#### Medical Doll with Blanket

- Muslin doll for children
- Medical professionals can write on it to diagram and explain medical procedures
- Children can draw their own face on the doll showing a smiling or frowning face after the medical explanation
- Dressed in a hospital gown with a blanket
- Machine washable