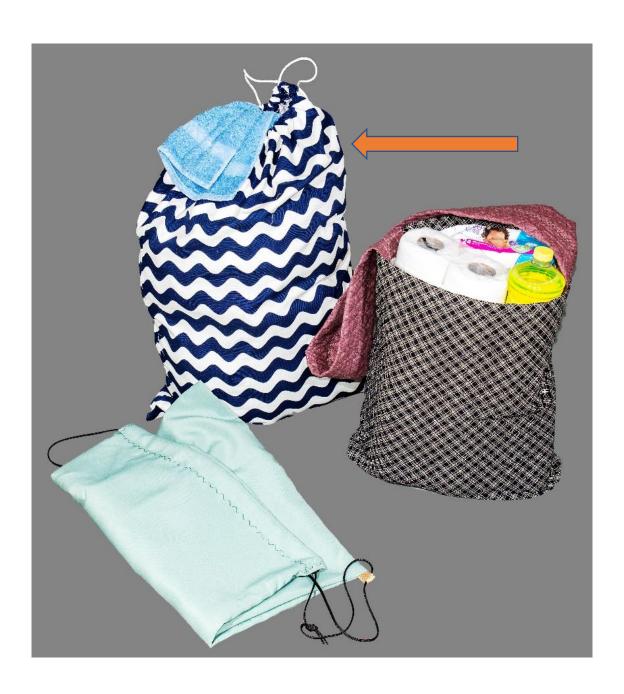

## Large Backpack

- Measures 21" by 22" with 8" inside pocket
- Drawstring top closure and side extensions forming shoulder straps for ease of carrying
- Machine washable
- Made of durable fabric

# Laundry Bag

- Measures 21" by 30"
- Drawstring closure
- Machine washable
- Made of durable fabric

## Tote Bag

- Wide shoulder strap for ease of carrying
- Roomy for carrying larger objects
- Machine washable
- Made of durable quilted fabric