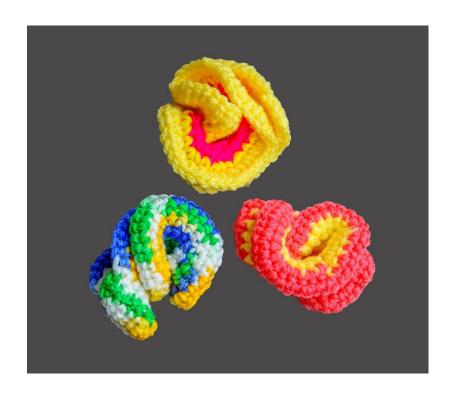

## Sensory Soft Fidget Toys

- For Ages 3 Adult
- Made out of acrylic yarn
- May help those with anxiety, autism, dementia, or Alzheimers.
- Sensory Mat 14" x 14"