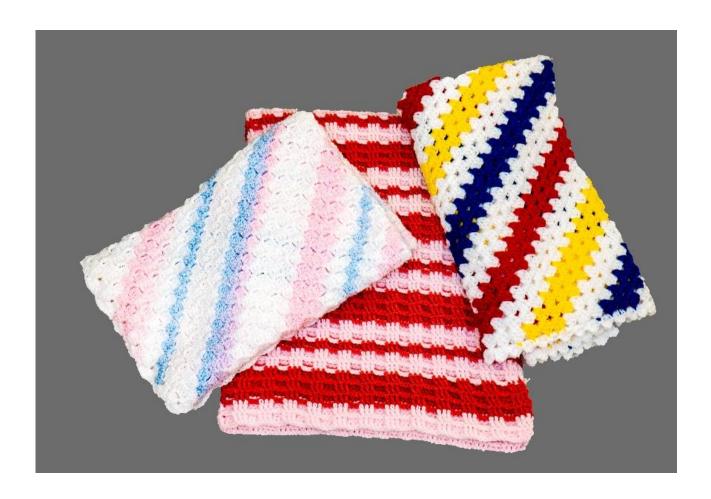

# Afghans

#### Sizes:

- Bereavement (see Bereavement Kit on page 3 for sizes)
- Baby (35"x35")
- Lap throw (40"x60")
- Adult (50"x60")
- Hand crocheted or knitted from machine washable acrylic yarn.