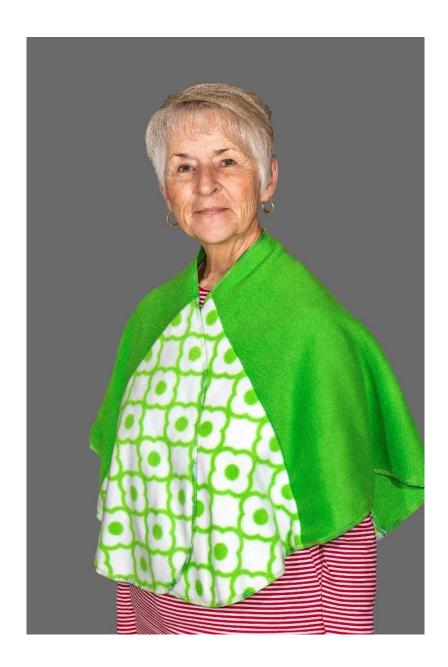

# Capes and Shawls

- Fleece shoulder warmer with surged edge finish
- Shawls are knit or crochet