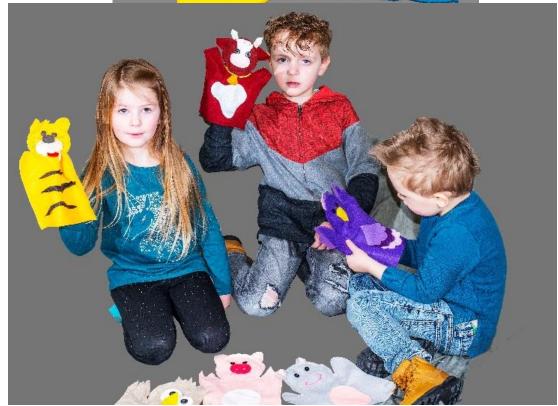

## **Puppets**

- Made from 100 percent wool felt
- *Not* machine washable
- Encourages creativity & communication