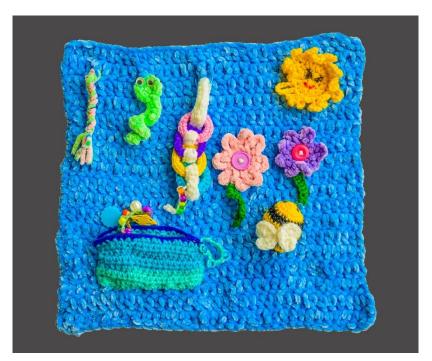

## Sensory Soft Fidget Toys

- For Ages 3 Adult
- Made out of acrylic yarn
- May help those with anxiety, autism, dementia, or Alzheimers.
- Sensory Mat 14" x 14"