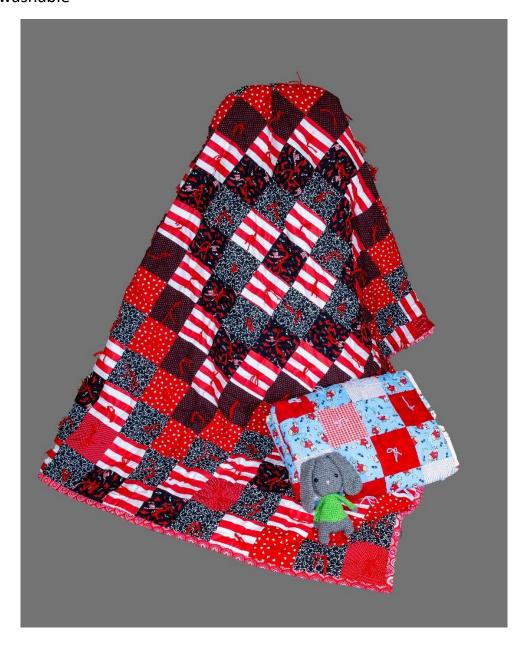

# Quilts

- Sizes available: crib, lap, twin, and large
- Hand tied or machine quilted
- High loft batting for added warmth and comfort
- Machine washable

Rev 20240605