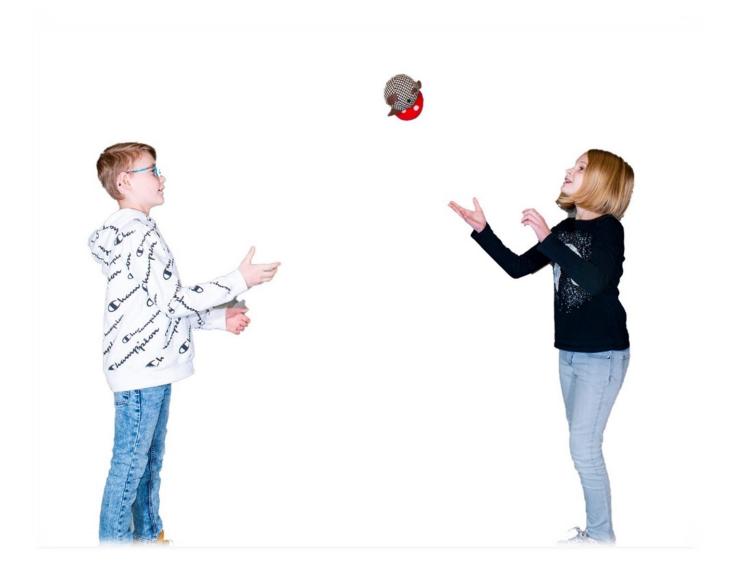

#### Fleece Balls

- Round and football shaped
- Good for therapy, coordination, children's games, and recreation
- Made of cotton or fleece
- Stuffed with polyester fiberfill
- Machine washable