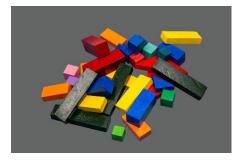

## Wooden Toys

- Excellent for play or therapy
- Toys with and without wheels
- Blocks, cars, trucks, animals
- Other specialty toys such as trains, puzzles, and games are made for holidays & special occasions