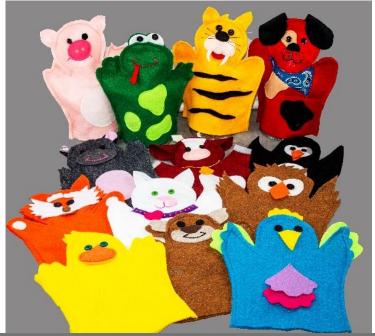

## **Puppets**

- Made from 100 percent wool felt
- *Not* machine washable
- Encourages creativity & communication