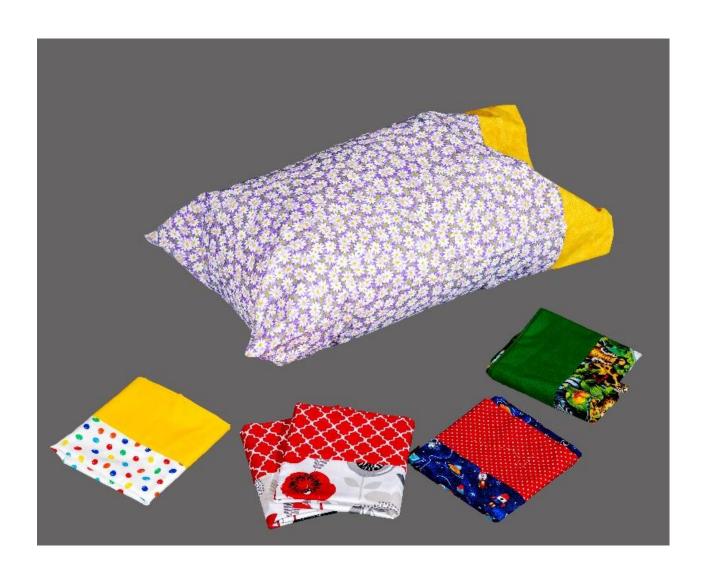

#### Pillowcases

- Machine washable
- Bright prints
- Available in pairs or individually