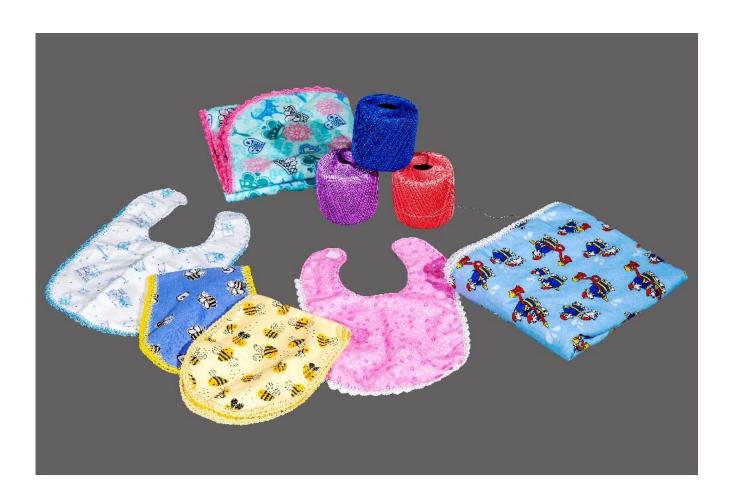

# **Baby Accessories**

- Bibs
- Burp cloths
- Receiving blankets
- Hand crocheted decorative edge
- Machine washable