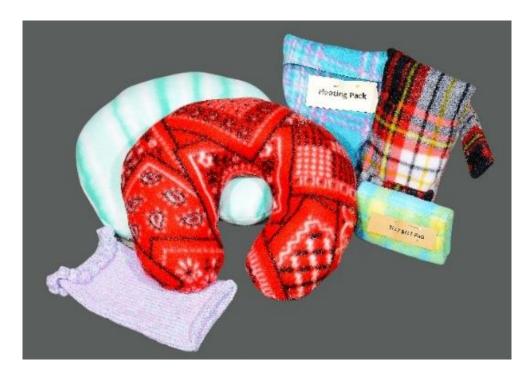

#### Home Health Accessories

- Catheter bag cover (not pictured)
- Fleece shoulder warmer
- Handmade decorative wooden memory box
- Heated rice pack
- Neck support pillow
- Pic line cover
- Seat belt shoulder pad
- Shirt Protector