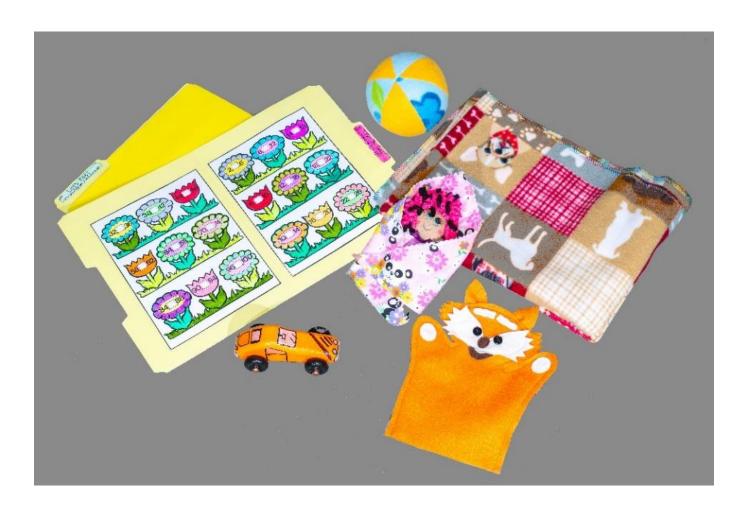

# Lap Blanket Kit

- Fleece ball
- Fleece blanket 40" x 50"
- Folder game
- Toy (selection varies)

#### Folder Games

- Three skill categories:
  - · Pre-Kindergarten
  - · Kindergarten-Grade 1
  - · Grades 2-3
- Over 100 themes that teach concepts such as alphabet, sorting, time, money, colors, etc.
- Some are available in Spanish
- Laminated for durability with detachable Velcro playing pieces
- Each folder has a convenient attached envelope for storing playing pieces