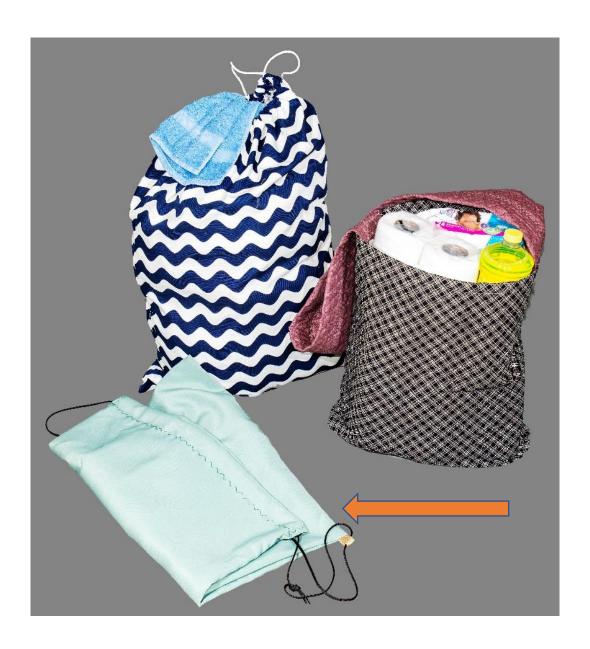

## Large Backpack

- Measures 21" by 22" with 8" inside pocket
- Drawstring top closure and side extensions forming shoulder straps for ease of carrying
- Machine washable
- Made of durable fabric

# Laundry Bag

- Measures 21" by 30"
- Drawstring closure
- Machine washable
- Made of durable fabric

## Tote Bag

- Wide shoulder strap for ease of carrying
- Roomy for carrying larger objects
- Machine washable
- Made of durable quilted fabric