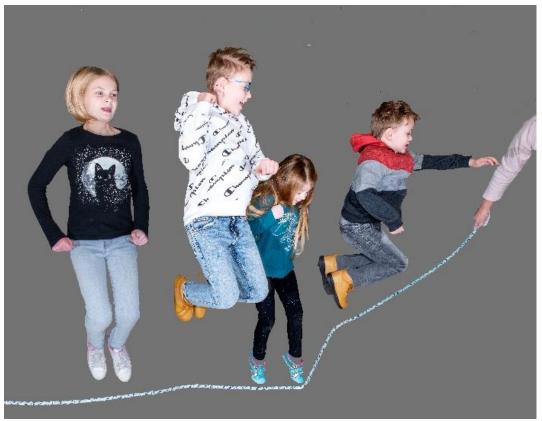

## Jump Ropes

- Come in three different sizes for individuals
- Double Dutch size
- Made from braided polyester fabric
- Durable hand-painted wooden handles.