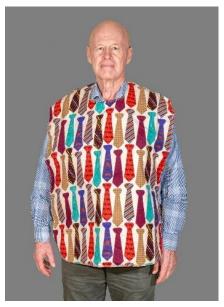

# Apron—adult and child

- Adult apron has large pocket at the bottom
- Ties in back
- Machine washable