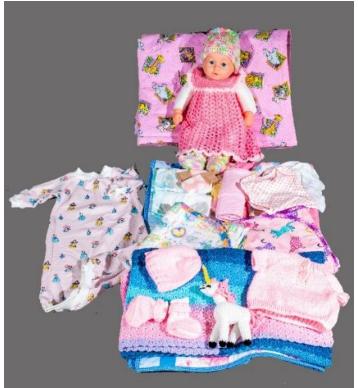

## Newborn Kit – Boys & Girls

Boys, girls, and gender neutral

- 2 bibs
- 2 diapers
- 2 onesies
- 2 receiving blankets
- 4 burp cloths
- Baby quilt
- Changing pad
- Crocheted outfit, hat, booties
- Sleep sac
- Toy
- Additional items as available