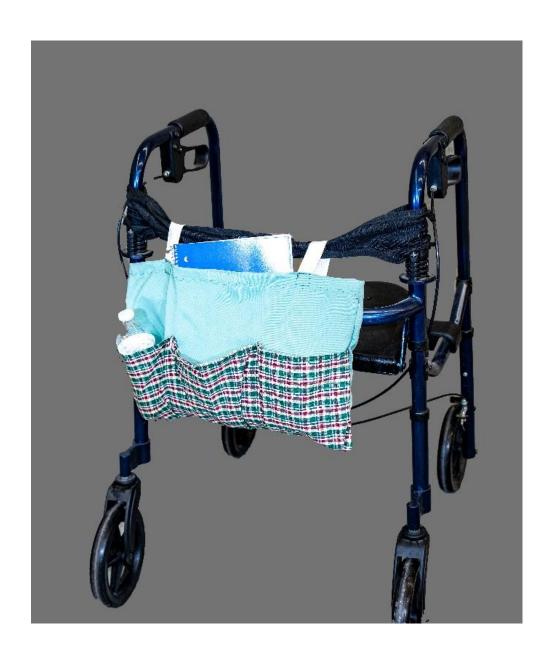

# Walker or Wheelchair Bag

- One large and three small pockets
- Velcro fasteners
- Suitable for walkers
- May be used for wheelchairs if someone else is pushing the chair
- Machine washable