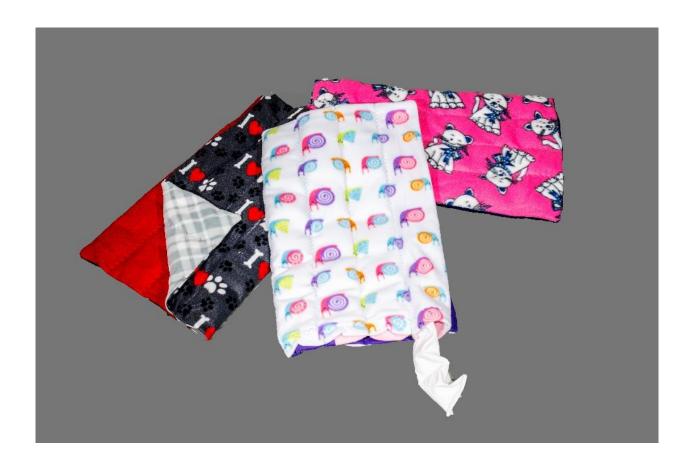

# Lap Blankets

- Sizes available for adults (solid colors) and children (prints)
- Made of machine washable fleece with surged edge finish