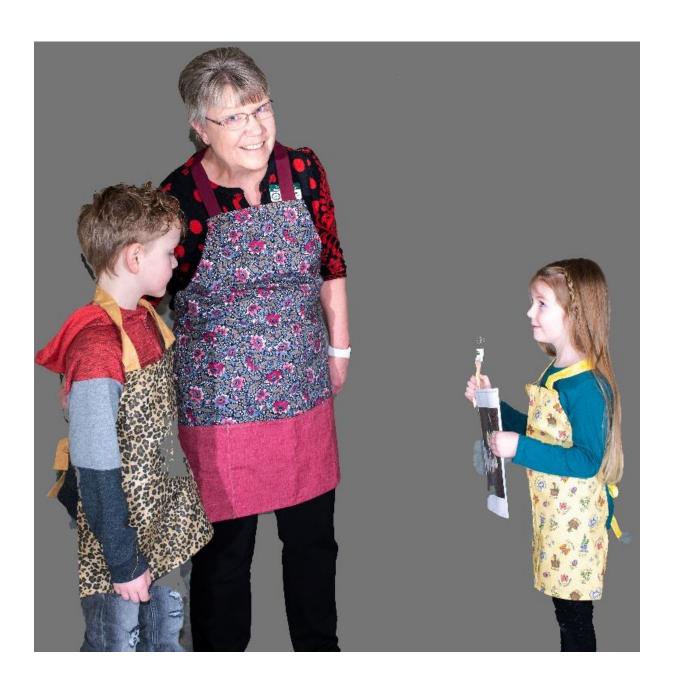

# Apron—adult and child

- Adult apron has large pocket at the bottom
- Ties in back
- Machine washable