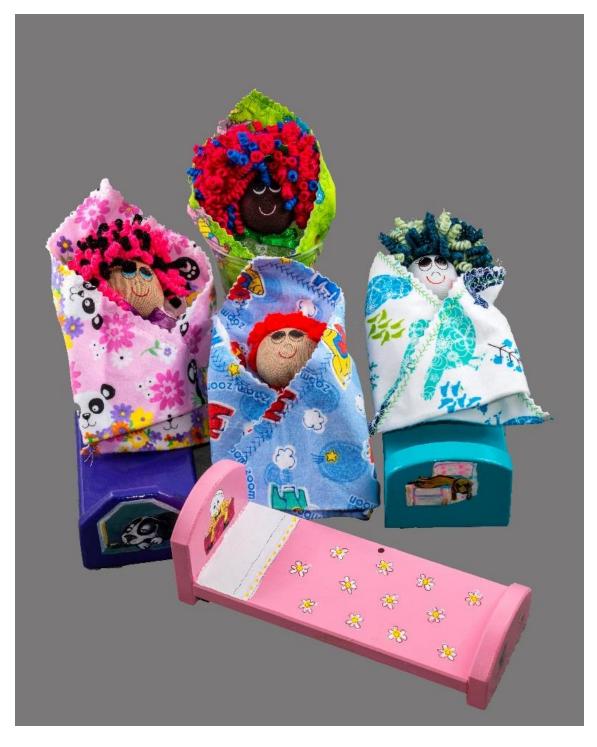

## Burrito Baby and Bed

- Machine washable
- Soft baby doll with attached blanket available with black, brown, or white faces
- Beds are wooden, hand painted with non-toxic paint