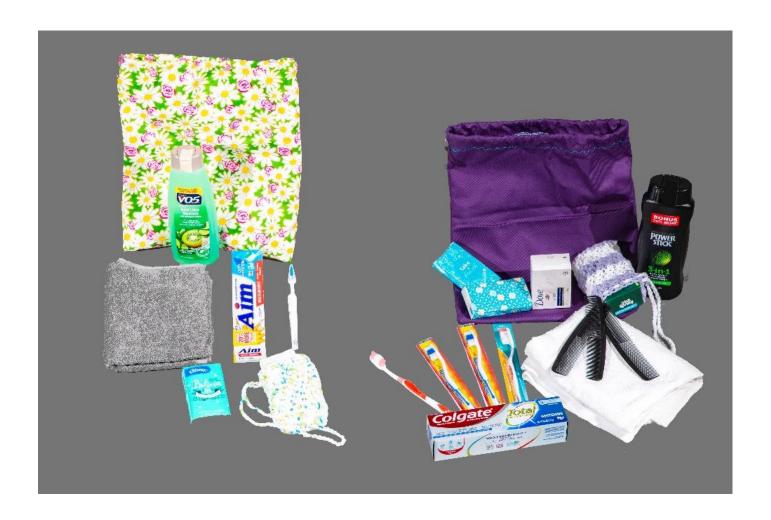

#### Hygiene Kit

#### Comes in family and individual sizes

- 15" x 25" hand towel
- 2 in one shampoo/conditioner
- Bar soap in crocheted soap saver
- Comb no rat tail
- Toothbrush individually wrapped
- Toothpaste
- Travel size facial tissue