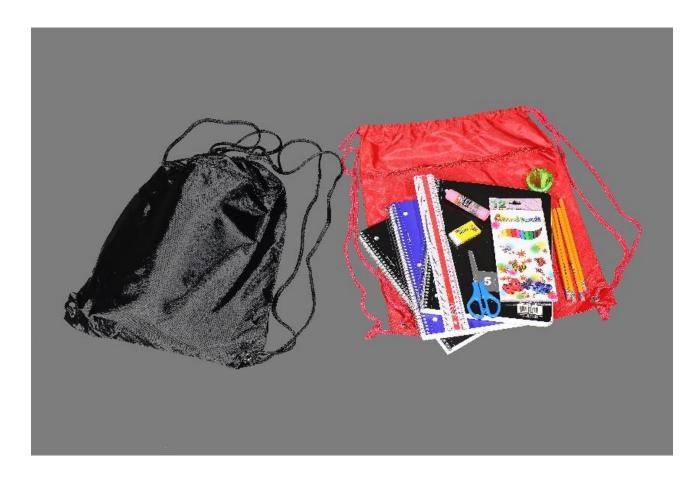

# School Bag Kit

- Three or four 3-hole wide rule spiral notebooks
- Colored pencils or crayons
- Erasers
- Glue sticks
- Pencil sharpener
- Pencils
- Ruler
- Scissors