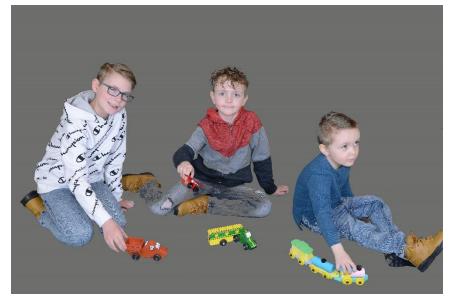

## Wooden Toys

- Excellent for play or therapy
- Toys with and without wheels
- Blocks, cars, trucks, animals
- Other specialty toys such as trains, puzzles, and games are made for holidays & special occasions