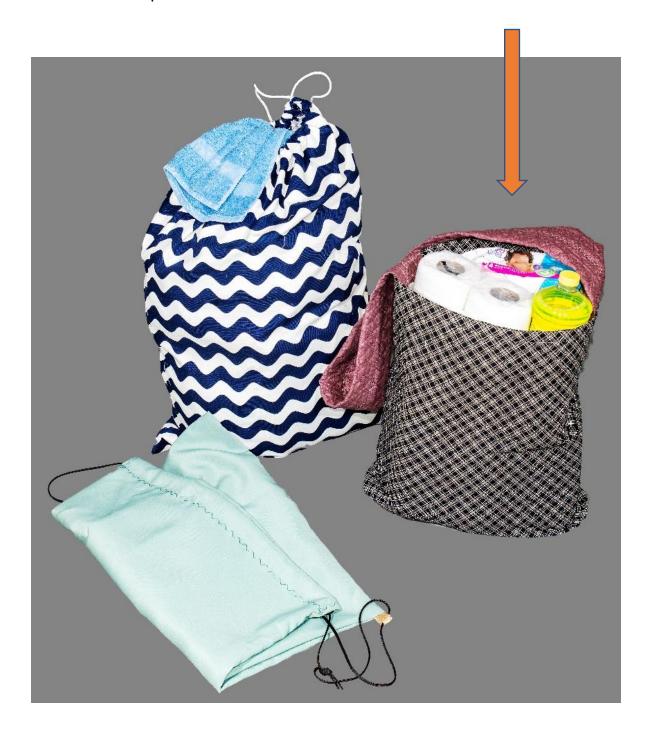

## Large Backpack

- Measures 21" by 22" with 8" inside pocket
- Drawstring top closure and side extensions forming shoulder straps for ease of carrying
- Machine washable
- Made of durable fabric

# Laundry Bag

- Measures 21" by 30"
- Drawstring closure
- Machine washable
- Made of durable fabric

## Tote Bag

- Wide shoulder strap for ease of carrying
- Roomy for carrying larger objects
- Machine washable
- Made of durable quilted fabric