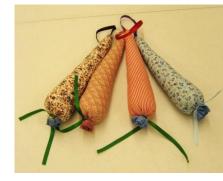

#### SHOULDER PADS

To protect port from seat belt pressure

WOODEN BLOCKS

WOODEN TOYS

SOAP SAVERS Use to wash, then hang to dry.

NEWBORN KITS

THERAPY CARROTS Hand Therapy

PUPPETS