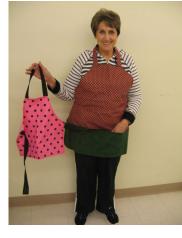

#### SHIRT PROTECTORS

FLEECE SHAWLS

APRONS Child Adult

PILLOWCASES

CROCHETED HATS

LARGE BACKPACK 22 X 24"

SKIRTS & DRESSES

QUILTS