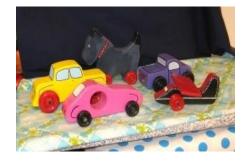

#### SHOULDER PADS

To protect port from seat belt pressure

WOODEN BLOCKS

WOODEN TOYS

SOAP SAVERS Use to wash, then hang to dry.

NEWBORN KITS

THERAPY CARROTS Hand Therapy

PUPPETS