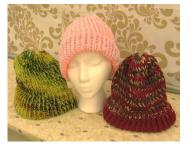

#### SHIRT PROTECTORS

FLEECE SHAWLS

APRONS Child Adult

PILLOWCASES

CROCHETED HATS

LARGE BACKPACK 22 X 24"

SKIRTS & DRESSES

QUILTS