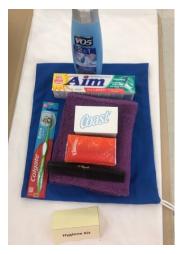

#### SHOULDER PADS

To protect port from seat belt pressure

WOODEN BLOCKS

WOODEN TOYS

SOAP SAVERS Use to wash, then hang to dry.

NEWBORN KITS

THERAPY CARROTS Hand Therapy

PUPPETS