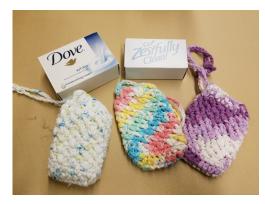

#### SHOULDER PADS

To protect port from seat belt pressure

WOODEN BLOCKS

WOODEN TOYS

SOAP SAVERS Use to wash, then hang to dry.

NEWBORN KITS

THERAPY CARROTS Hand Therapy

PUPPETS