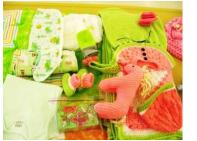

#### SHOULDER PADS

To protect port from seat belt pressure

WOODEN BLOCKS

WOODEN TOYS

SOAP SAVERS Use to wash, then hang to dry.

NEWBORN KITS

THERAPY CARROTS Hand Therapy

PUPPETS