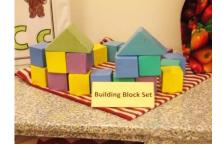

#### SHOULDER PADS

To protect port from seat belt pressure

WOODEN BLOCKS

WOODEN TOYS

SOAP SAVERS Use to wash, then hang to dry.

NEWBORN KITS

THERAPY CARROTS Hand Therapy

PUPPETS