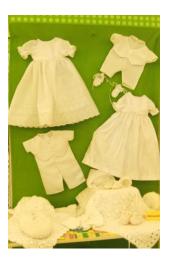

#### SHIRT PROTECTORS

FLEECE SHAWLS

APRONS Child Adult

PILLOWCASES

CROCHETED HATS

LARGE BACKPACK 22 X 24"

SKIRTS & DRESSES

QUILTS