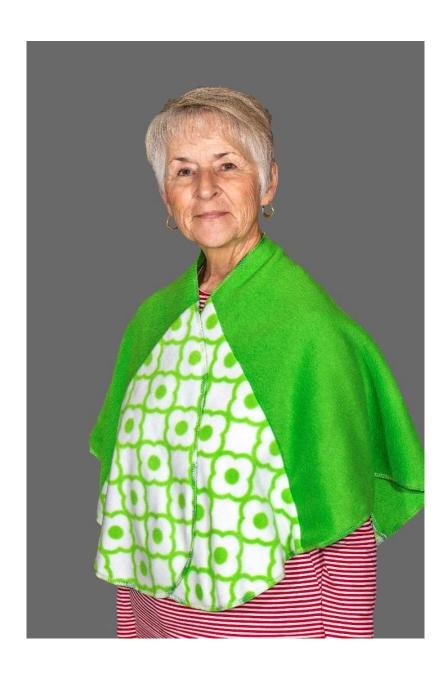

# Capes and Shawls

- Fleece shoulder warmer with surged edge finish
- Shawls are knit or crochet