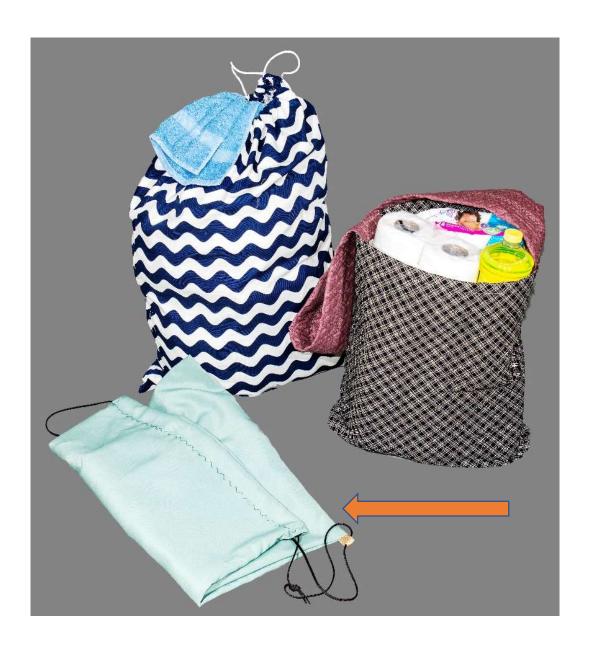

## Large Backpack

- Measures 21" by 22" with 8" inside pocket
- Drawstring top closure and side extensions forming shoulder straps for ease of carrying
- Machine washable
- Made of durable fabric

## Laundry Bag

- Measures 21" by 30"
- Drawstring closure
- Machine washable
- Made of durable fabric

## Tote Bag

- Wide shoulder strap for ease of carrying
- Roomy for carrying larger objects
- Machine washable
- Made of durable quilted fabric