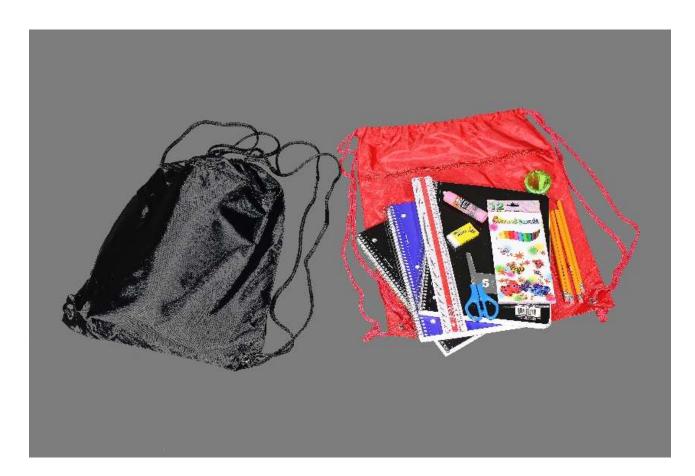

## School Bag Kit

- Three or four 3-hole wide rule spiral notebooks
- Colored pencils or crayons
- Erasers
- Glue sticks
- Pencil sharpener
- Pencils
- Ruler
- Scissors

## Large Backpack

- Measures 21" by 22" with 8" inside pocket
- Drawstring top closure and side extensions forming shoulder straps for ease of carrying
- Machine washable
- Made of durable fabric