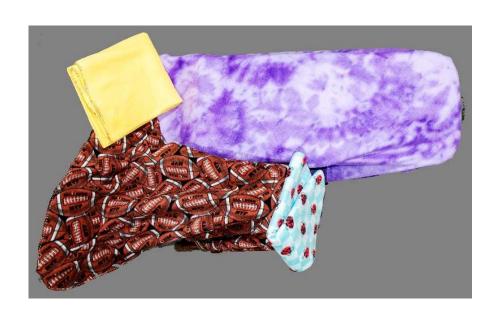

## Lap Blankets

- Sizes available for adults (solid colors) and children (prints)
- Made of machine washable fleece with surged edge finish