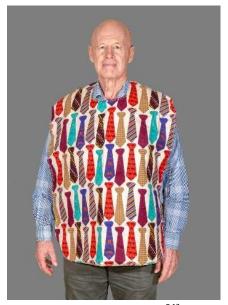

# Apron—adult and child

- Adult apron has large pocket at the bottom
- Ties in back
- Machine washable