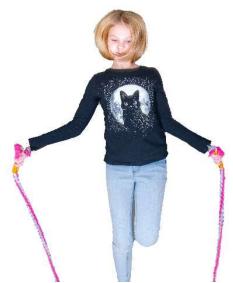

## Jump Ropes

- Come in three different sizes for individuals
- Double Dutch size
- Made from braided polyester fabric
- Durable hand-painted wooden handles.