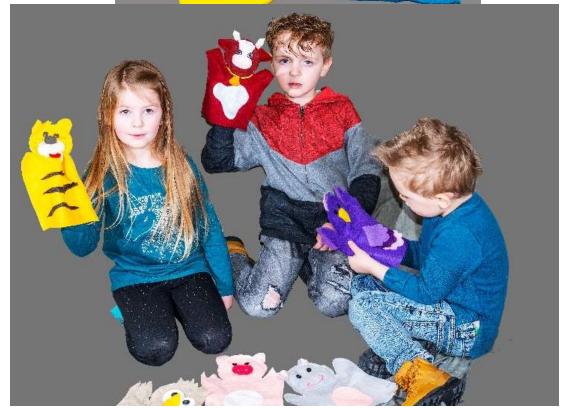

## Puppets

- Made from 100 percent wool felt
- *Not* machine washable
- Encourages creativity & communication