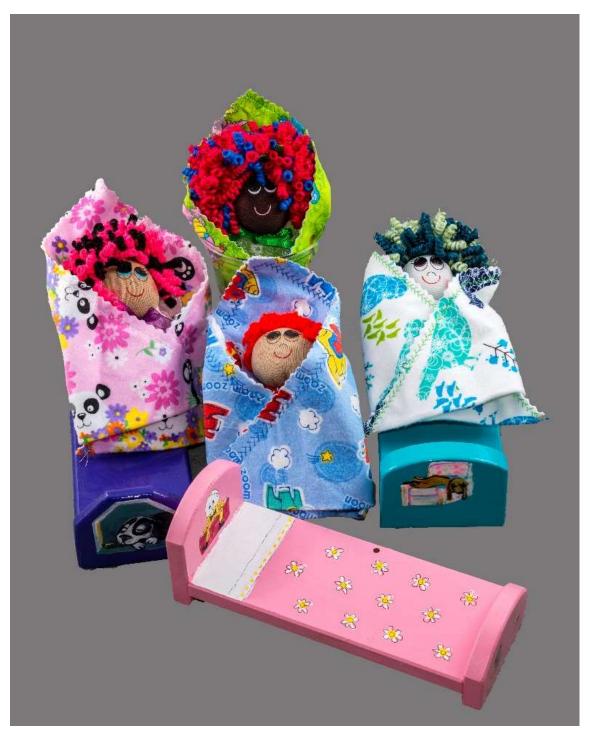

## Burrito Baby and Bed

- Machine washable
- Soft baby doll with attached blanket available with black, brown, or white faces
- Beds are wooden, hand painted with non-toxic paint