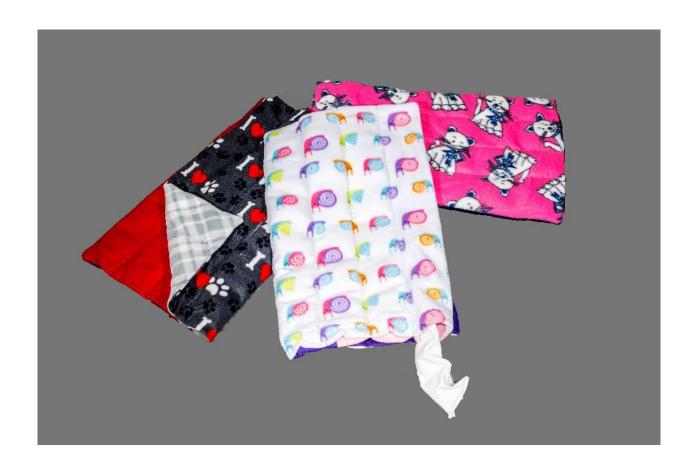

## Weighted Blankets

- Sized for children
- Washable fleece outer cover
- Removable rice inserts (inserts are <u>not washable</u>)
- Excellent therapy item for treating anxiety, trauma, and autism