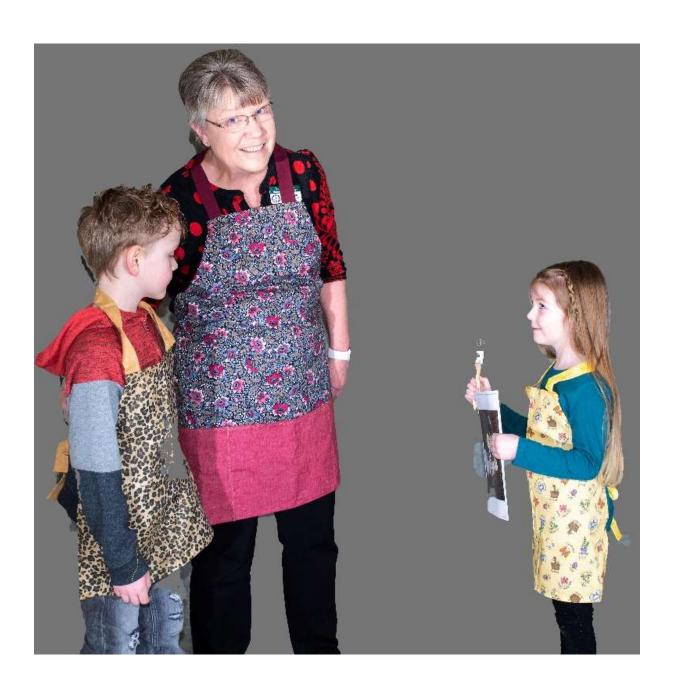

# Apron—adult and child

- Adult apron has large pocket at the bottom
- Ties in back
- Machine washable