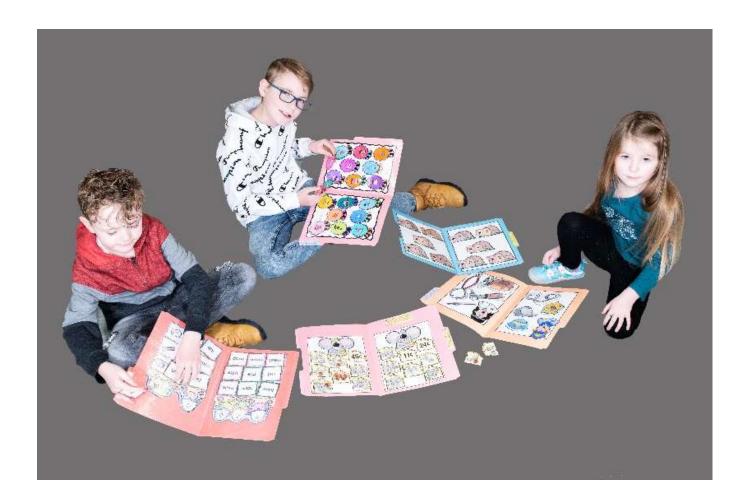

#### Folder Games

- Three skill categories:
  - · Pre-Kindergarten
  - · Kindergarten-Grade 1
  - · Grades 2-3
- Over 100 themes that teach concepts such as alphabet, sorting, time, money, colors, etc.
- Some are available in Spanish
- Laminated for durability with detachable Velcro playing pieces
- Each folder has a convenient attached envelope for storing playing pieces