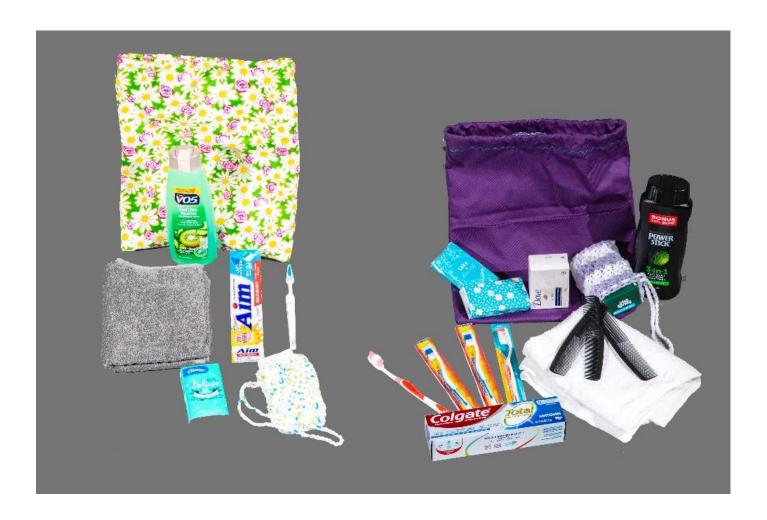

## Hygiene Kit

#### Comes in family and individual sizes

- 15" x 25" hand towel
- 2 in one shampoo/conditioner
- Bar soap in crocheted soap saver
- Comb no rat tail
- Toothbrush individually wrapped
- Toothpaste
- Travel size facial tissue