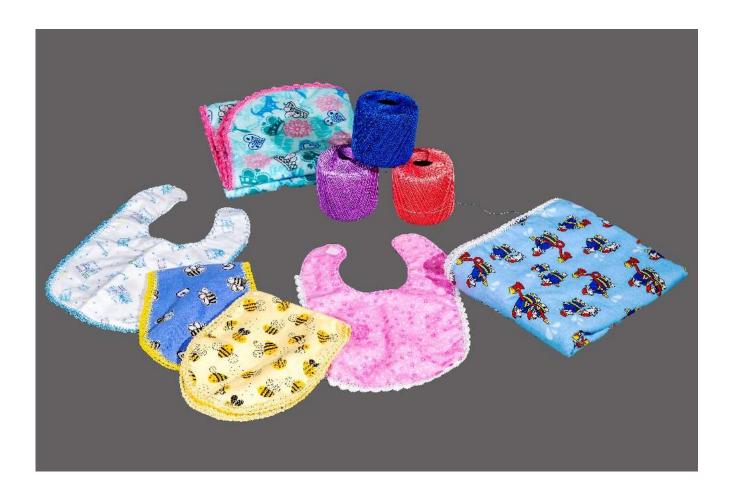

## **Baby Accessories**

- Bibs
- Burp cloths
- Receiving blankets
- Hand crocheted decorative edge
- Machine washable