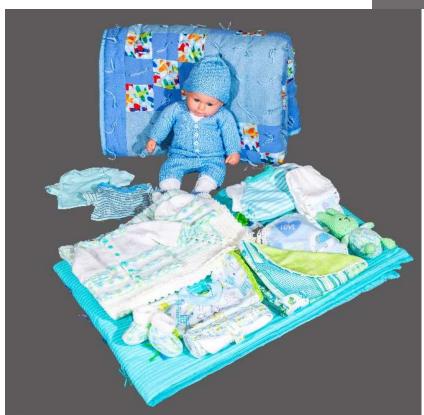

## Newborn Kit – Boys & Girls

#### Boys, girls, and gender neutral

- 2 bibs
- 2 diapers
- 2 onesies
- 2 receiving blankets
- 4 burp cloths
- Baby quilt
- Changing pad
- Crocheted outfit, hat, booties
- Sleep sac
- Toy
- Additional items as available