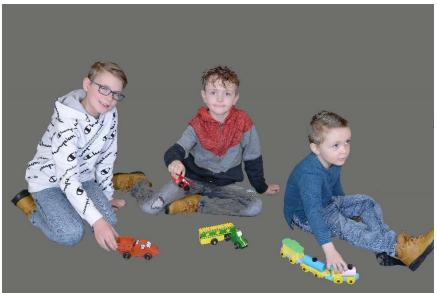

## Wooden Toys

- Excellent for play or therapy
- Toys with and without wheels
- Blocks, cars, trucks, animals
- Other specialty toys such as trains, puzzles, and games are made for holidays & special occasions