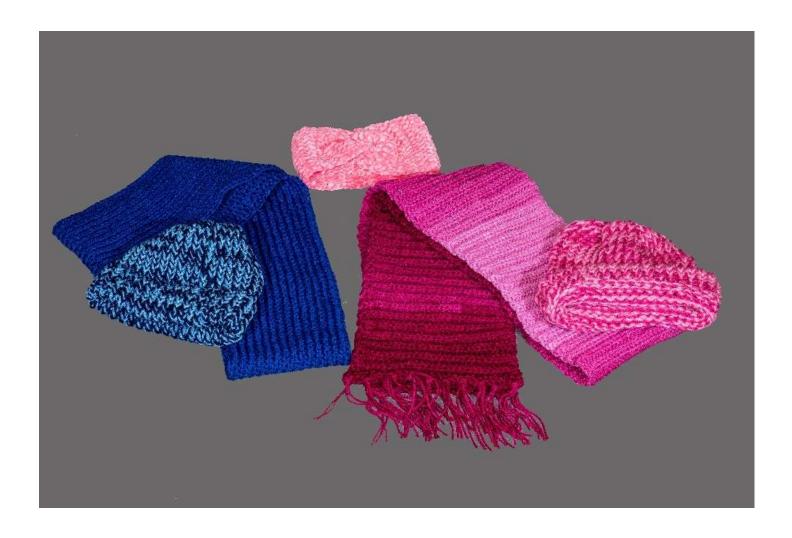

## Crocheted hats, scarves, & mittens

- Crochet or knit
- Made with machine washable acrylic yarn
- Hats
- Scarves (5" x 60")
- Mittens or gloves