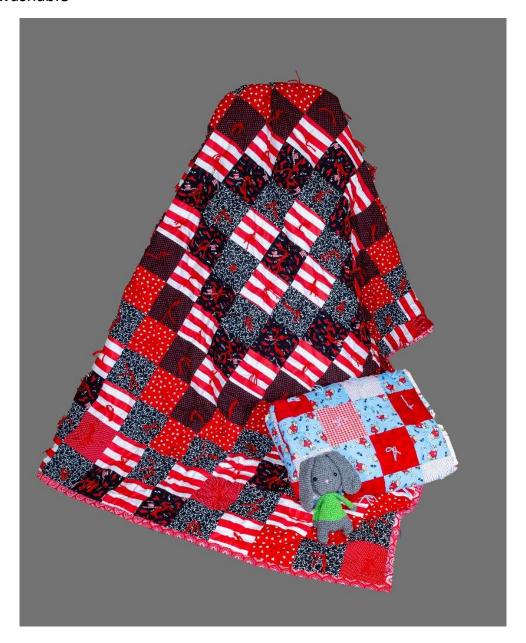

## Quilts

- Sizes available: crib, lap, twin, and large
- Hand tied or machine quilted
- High loft batting for added warmth and comfort
- Machine washable