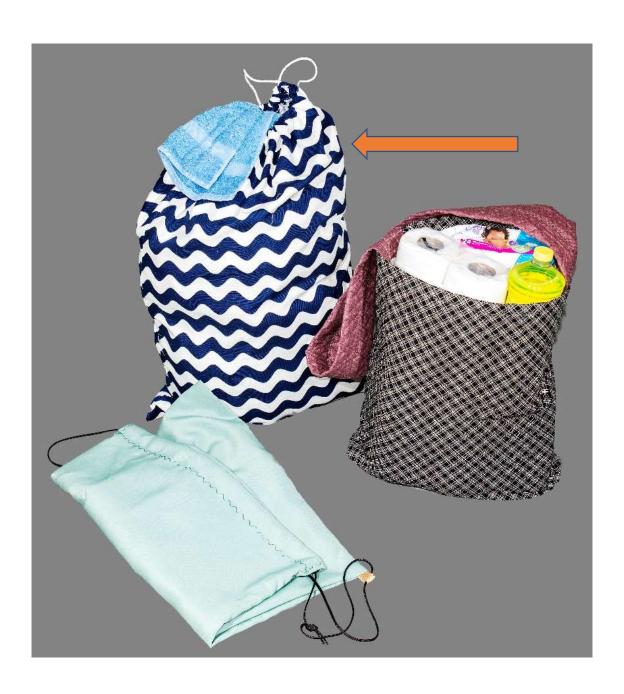

## Large Backpack

- Measures 21" by 22" with 8" inside pocket
- Drawstring top closure and side extensions forming shoulder straps for ease of carrying
- Machine washable
- Made of durable fabric

## Laundry Bag

- Measures 21" by 30"
- Drawstring closure
- Machine washable
- Made of durable fabric

## Tote Bag

- Wide shoulder strap for ease of carrying
- Roomy for carrying larger objects
- Machine washable
- Made of durable quilted fabric