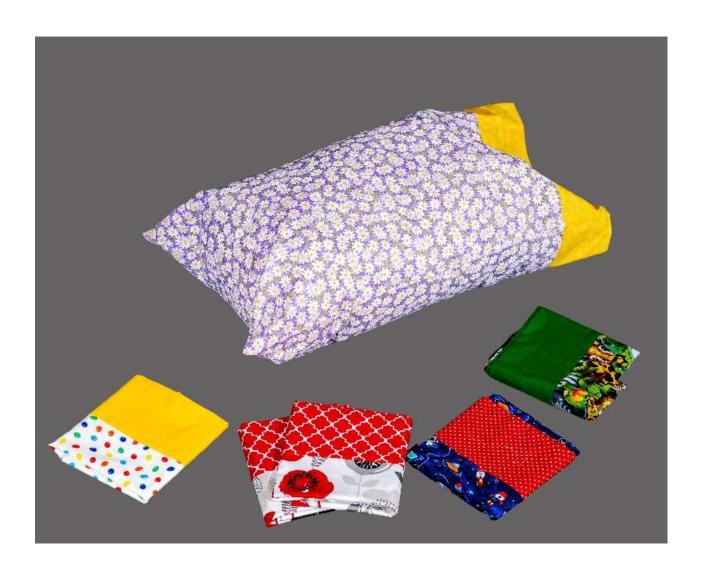

## Pillowcases

- Machine washable
- Bright prints
- Available in pairs or individually