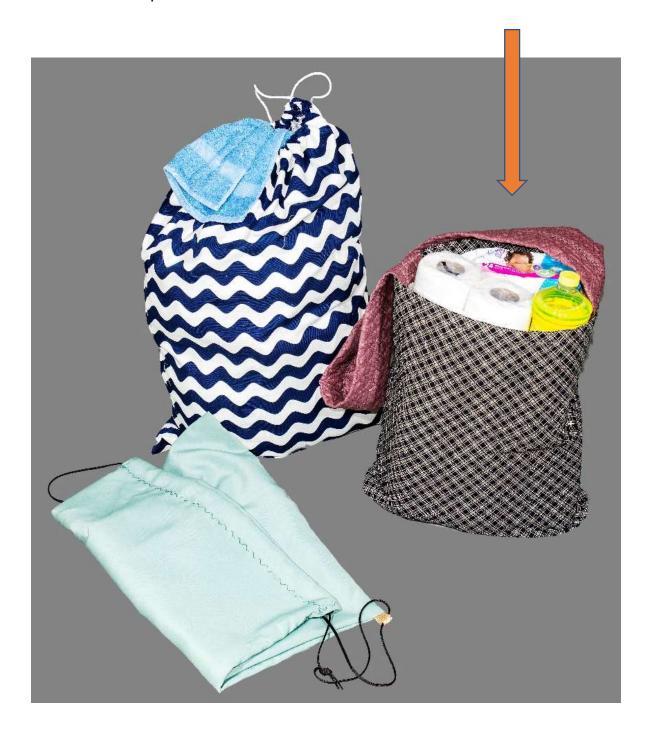

## Large Backpack

- Measures 21" by 22" with 8" inside pocket
- Drawstring top closure and side extensions forming shoulder straps for ease of carrying
- Machine washable
- Made of durable fabric

## Laundry Bag

- Measures 21" by 30"
- Drawstring closure
- Machine washable
- Made of durable fabric

## Tote Bag

- Wide shoulder strap for ease of carrying
- Roomy for carrying larger objects
- Machine washable
- Made of durable quilted fabric