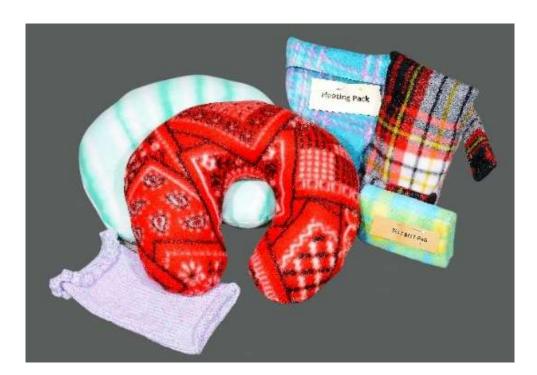

## Home Health Accessories

- Catheter bag cover (not pictured)
- Fleece shoulder warmer
- Handmade decorative wooden memory box
- Heated rice pack
- Neck support pillow
- Pic line cover
- Seat belt shoulder pad
- Shirt Protector