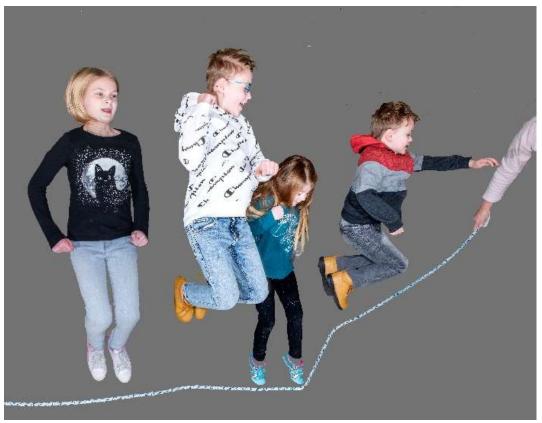

## Jump Ropes

- Come in three different sizes for individuals
- Double Dutch size
- Made from braided polyester fabric
- Durable hand-painted wooden handles.