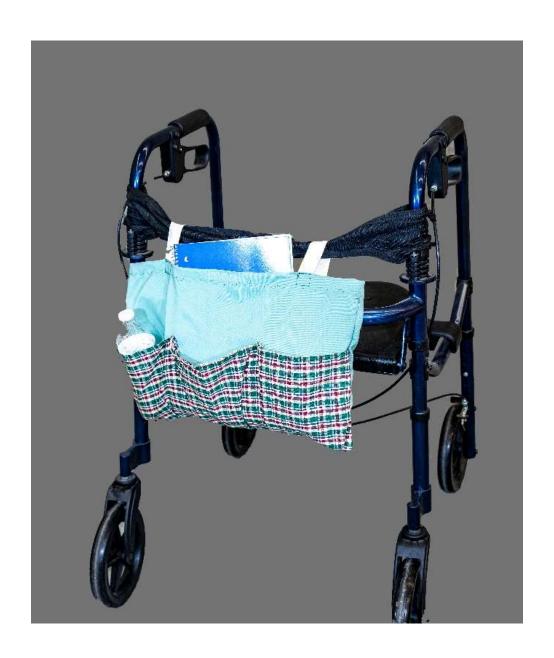

## Walker or Wheelchair Bag

- One large and three small pockets
- Velcro fasteners
- Suitable for walkers
- May be used for wheelchairs if someone else is pushing the chair
- Machine washable