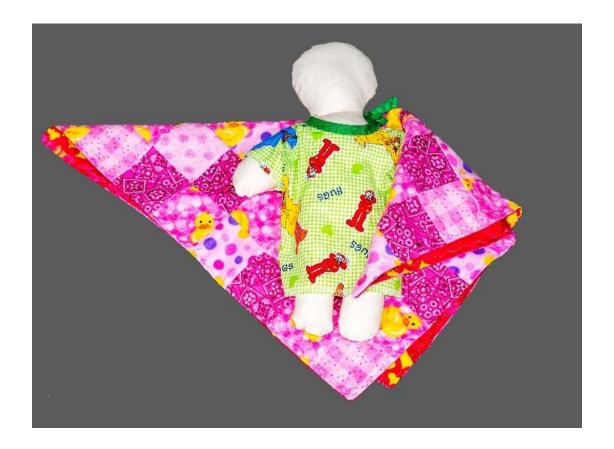

### Medical Doll with Blanket

- Muslin doll for children
- Medical professionals can write on it to diagram and explain medical procedures
- Children can draw their own face on the doll showing a smiling or frowning face after the medical explanation
- Dressed in a hospital gown with a blanket
- Machine washable