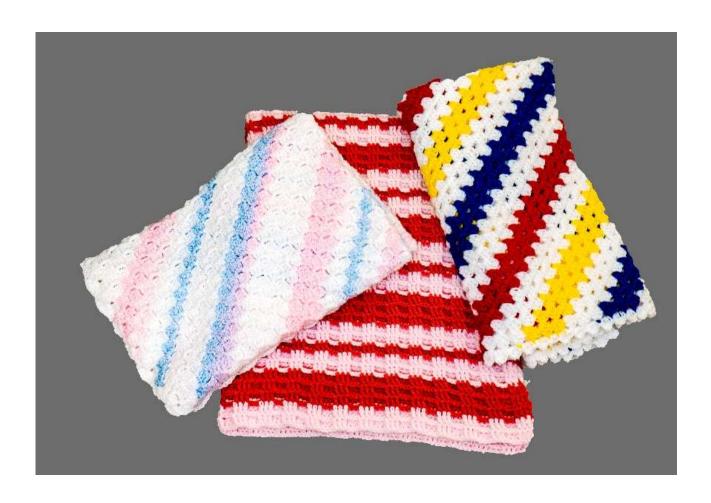

## Afghans

#### Sizes:

- Bereavement (see Bereavement Kit on page 3 for sizes)
- Baby (35"x35")
- Lap throw (40"x60")
- Adult (50"x60")
- Hand crocheted or knitted from machine washable acrylic yarn.