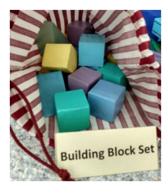

## Wooden Toys

- Excellent for play or therapy
- Toys with and without wheels
- Blocks, cars, trucks, animals
- Other specialty toys such as trains, puzzles, and games are made for holidays & special occasions