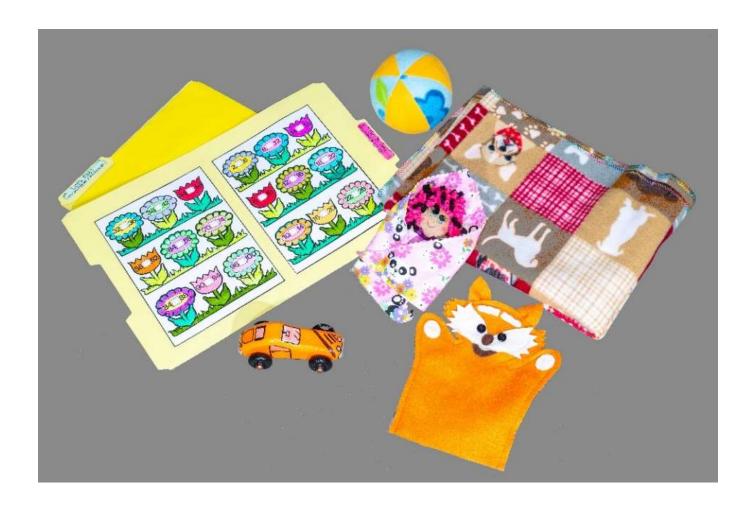

## Lap Blanket Kit

- Fleece ball
- Fleece blanket 40" x 50"
- Folder game
- Toy (selection varies)

#### Folder Games

- Three skill categories:
  - · Pre-Kindergarten
  - · Kindergarten-Grade 1
  - · Grades 2-3
- Over 100 themes that teach concepts such as alphabet, sorting, time, money, colors, etc.
- Some are available in Spanish
- Laminated for durability with detachable Velcro playing pieces
- Each folder has a convenient attached envelope for storing playing pieces