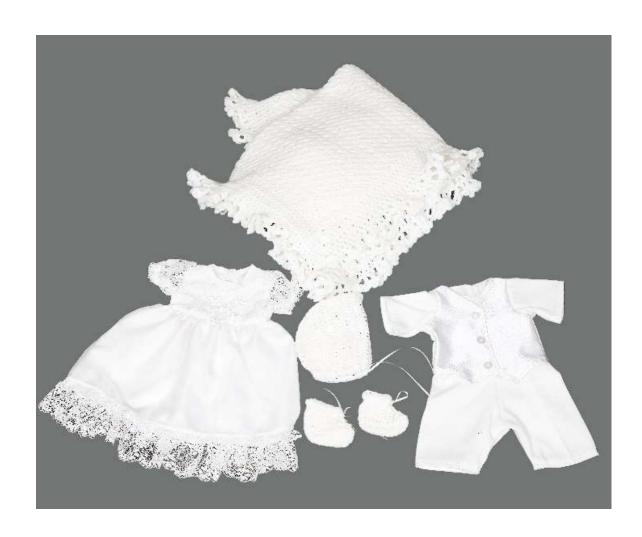

#### Bereavement Kit

- 1 crocheted blanket white, soft small stitch sizes 25"x 25", 30"x 30", 35"x 35"
- 1 boy or girl outfit or bunting
- 1 crochet or knit hat
- 1 pair 3"-4" booties
- 1 stillborn fleece blanket