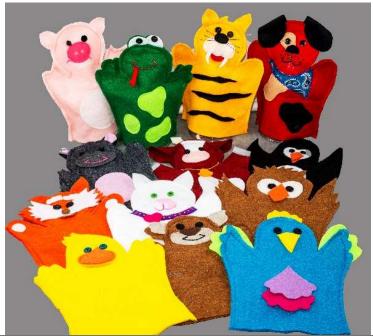

## Puppets

- Made from 100 percent wool felt
- *Not* machine washable
- Encourages creativity & communication