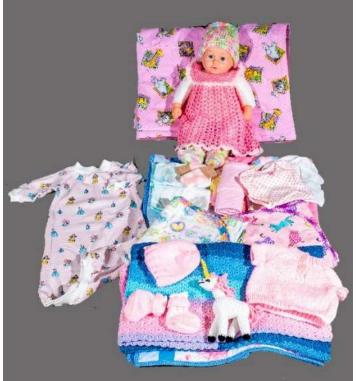

## Newborn Kit – Boys & Girls

#### Boys, girls, and gender neutral

- 2 bibs
- 2 diapers
- 2 onesies
- 2 receiving blankets
- 4 burp cloths
- Baby quilt
- Changing pad
- Crocheted outfit, hat, booties
- Sleep sac
- Toy
- Additional items as available