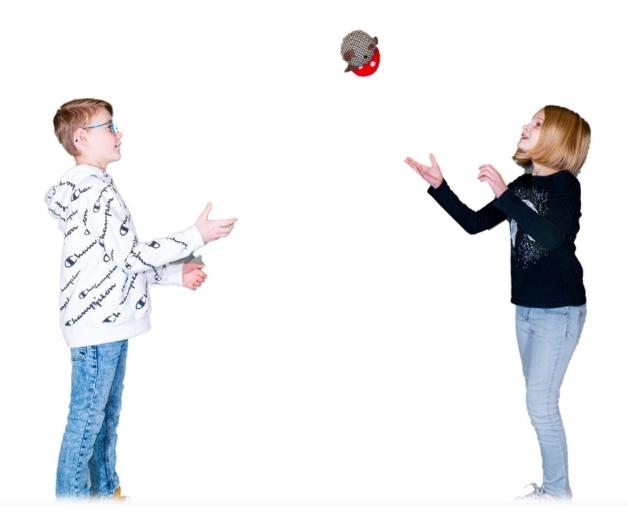

### Fleece Balls

- Round and football shaped
- Good for therapy, coordination, children's games, and recreation
- Made of cotton or fleece
- Stuffed with polyester fiberfill
- Machine washable