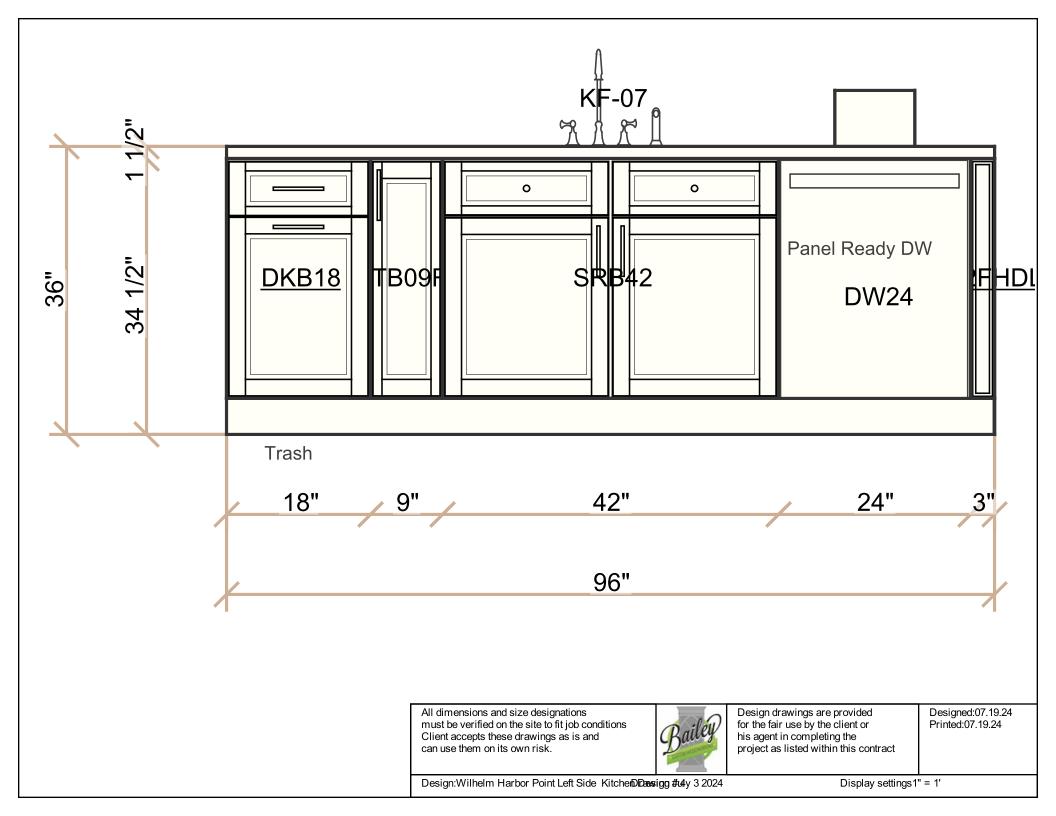

Designed:07.19.24 Printed:07.19.24

Design drawings are provided for the fair use by the client or his agent in completing the project as listed within this contract Designed:01.14.25 Printed:01.14.25

Design:Wilhelm Harbor Point Left Side Kitchen Diessigg #uly 3 2024