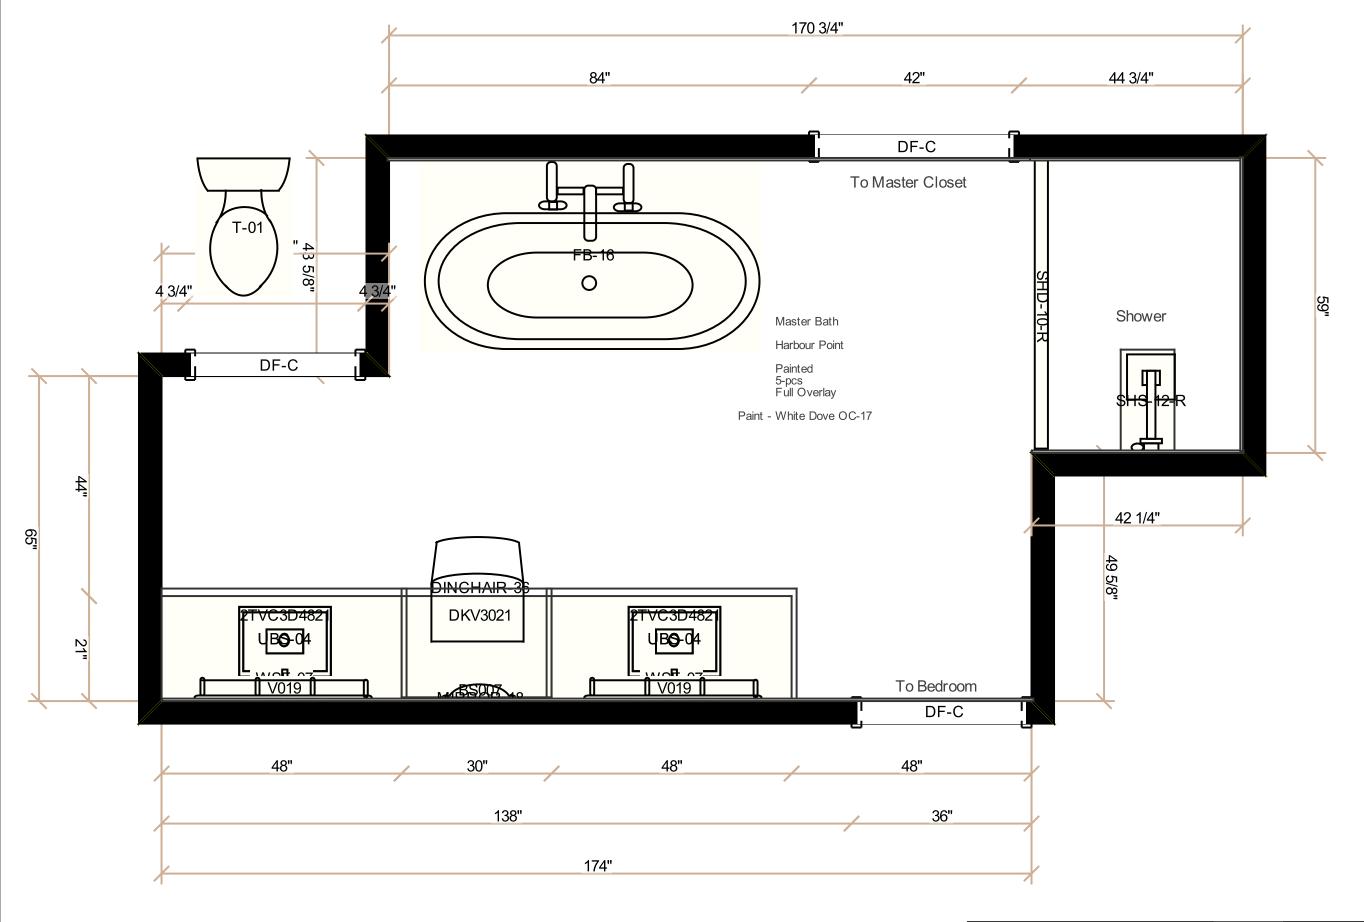

Designed:07.19.24 Printed:07.19.24

Design drawings are provided for the fair use by the client or his agent in completing the project as listed within this contract Designed:01.14.25 Printed:01.14.25

Design:Wilhelm Harbor Point Left Side Kitchen Diessigg #uly 3 2024