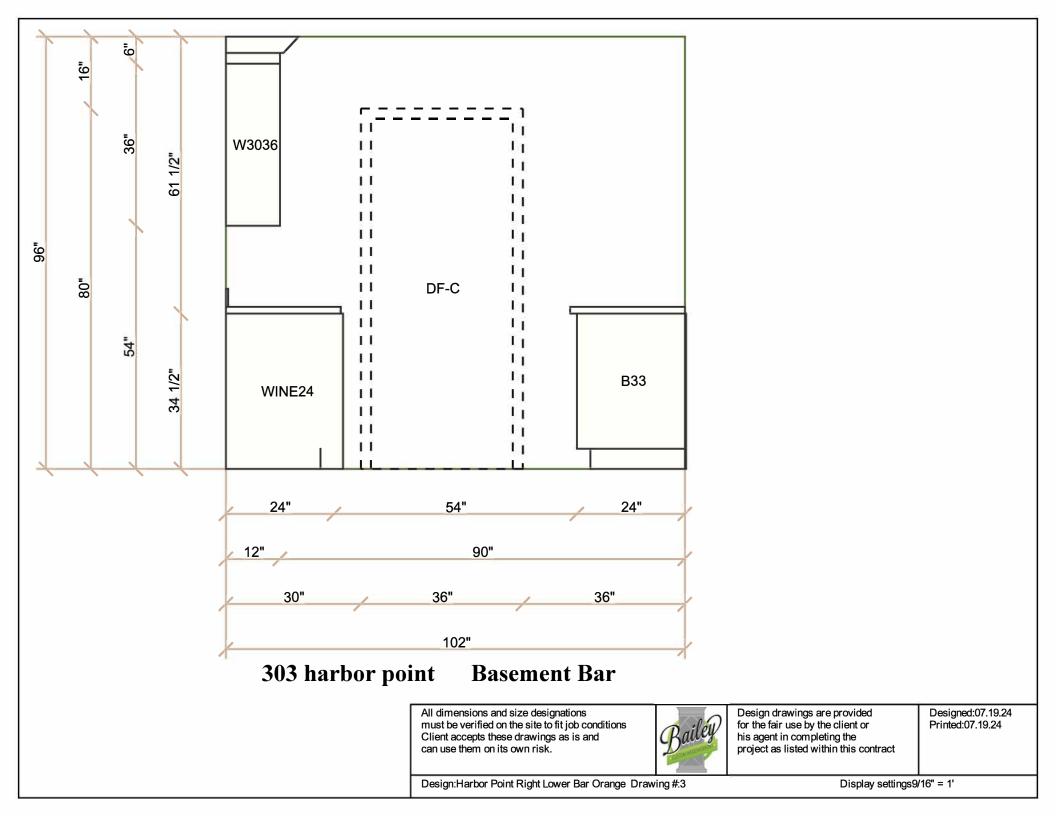

Design:Harbor Point Right Kitchen FINAL June D0202000 #:3

Bailey

Design drawings are provided for the fair use by the client or his agent in completing the project as listed within this contract

Designed:07.19.24 Printed:07.19.24