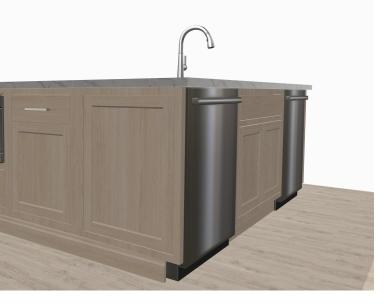

Design:Wallace Harbor Point Right Kitchen FINDAtawinge#20 2024

Design drawings are provided for the fair use by the client or his agent in completing the project as listed within this contract

Designed:11.26.24 Printed:11.26.24