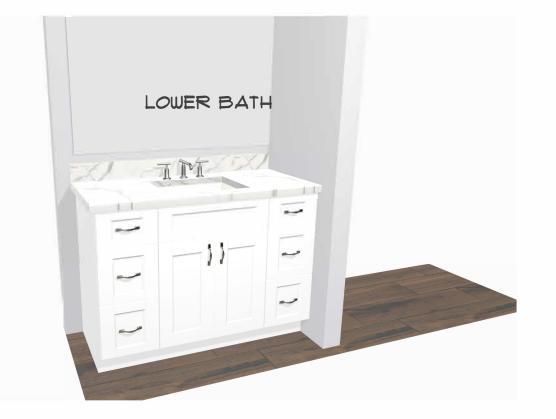

Designed:07.19.24 Printed:07.19.24

Design:Harbor Point Right Lower Bath Orange Drawing #:1

Display settings1 1/16" = 1'

Design drawings are provided for the fair use by the client or his agent in completing the project as listed within this contract Designed:07.19.24 Printed:07.19.24