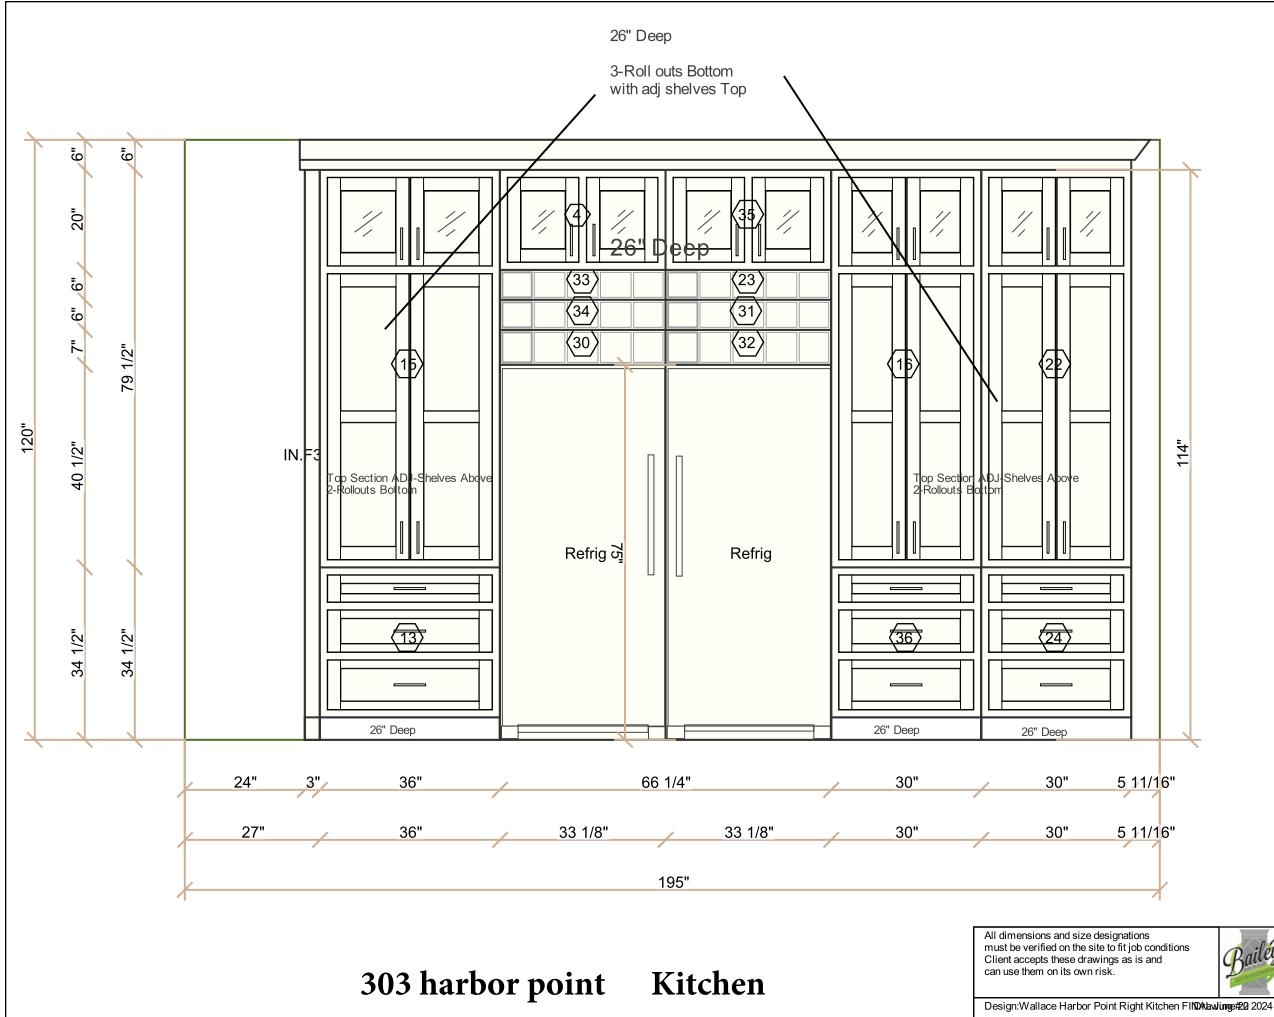

Design:Wallace Harbor Point Right Kitchen FINDAtawinge#20 2024

Design drawings are provided for the fair use by the client or his agent in completing the project as listed within this contract

Designed:11.26.24 Printed:11.26.24