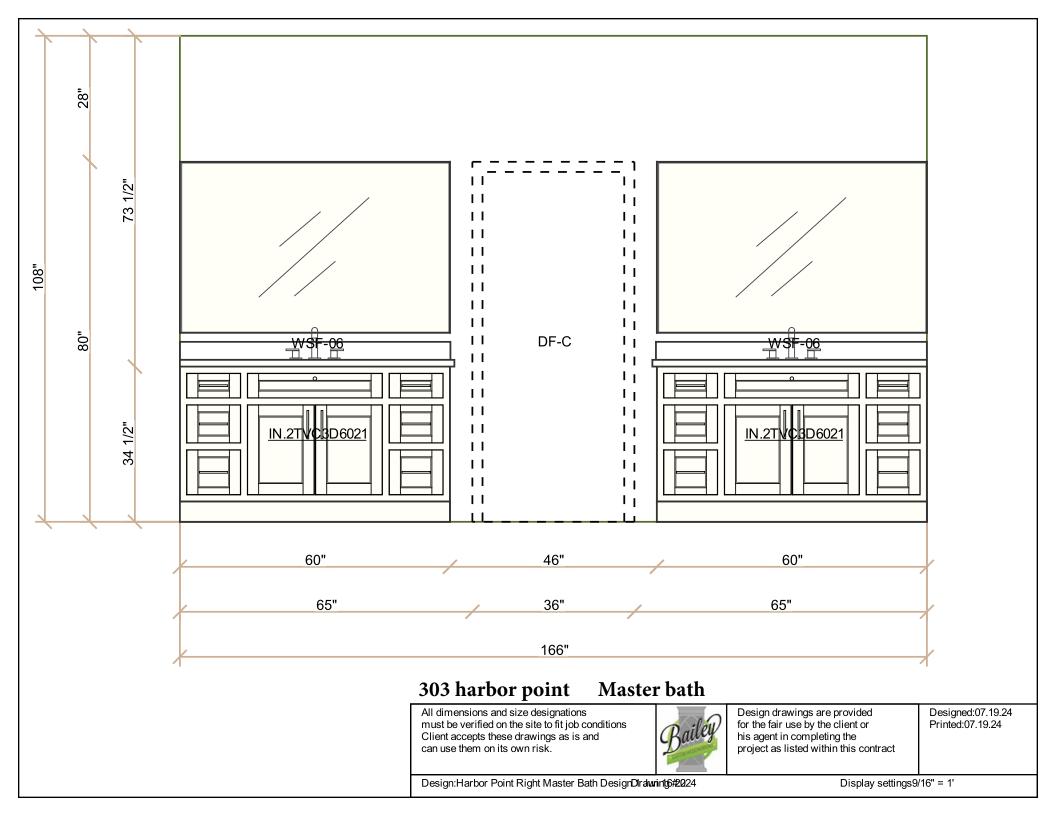

Design:Harbor Point Right Master Bath DesignDirawint6#2024

Display settings1/2" = 1'

Design drawings are provided for the fair use by the client or his agent in completing the project as listed within this contract