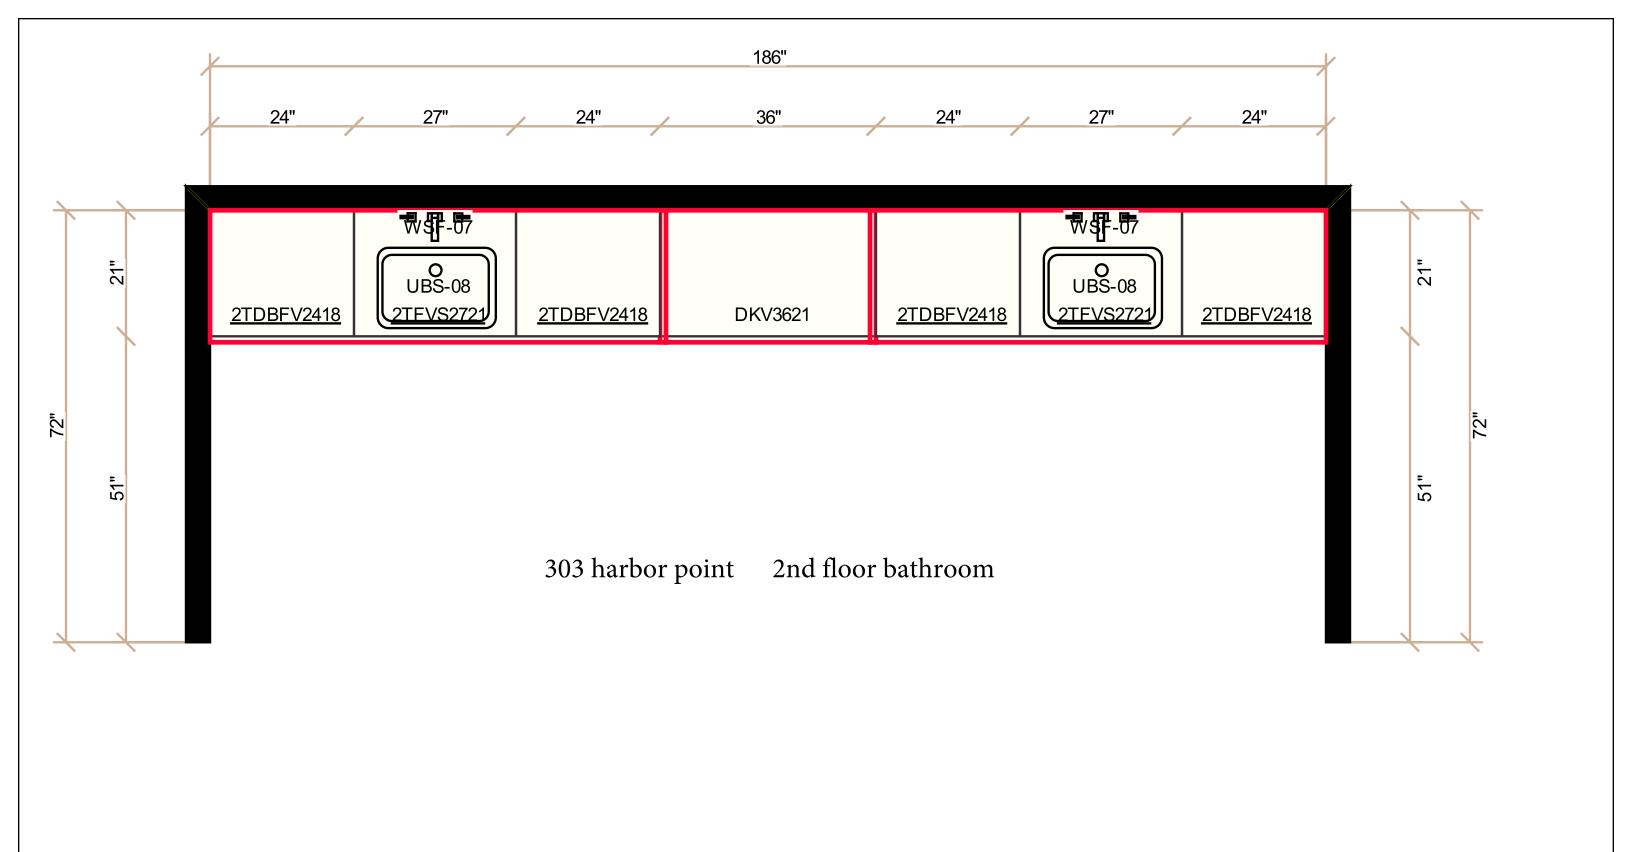

Design:Wallace Harbor Point Upstairs Bath JaD 20025ng #:1

Design drawings are provided for the fair use by the client or his agent in completing the project as listed within this contract

Designed:01.14.25 Printed:01.14.25