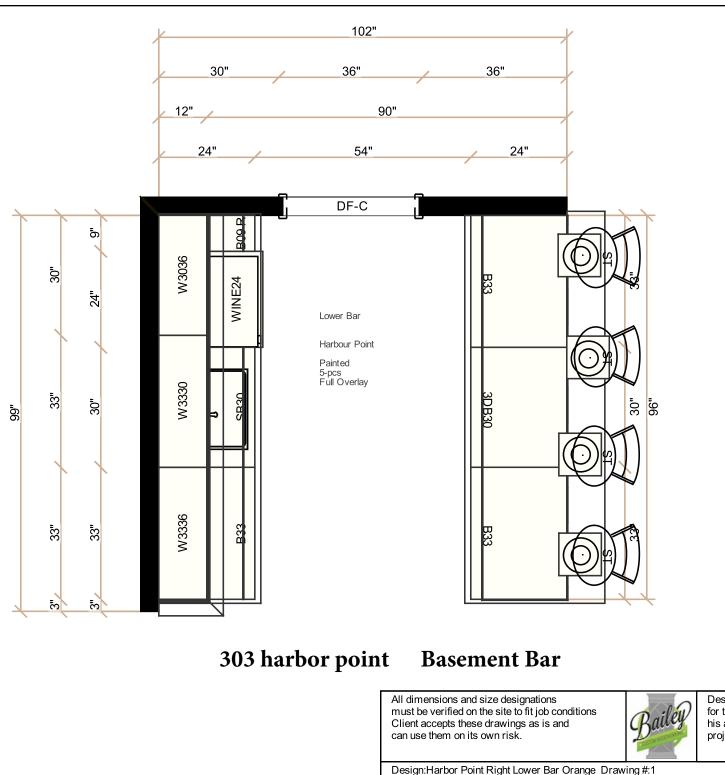

Display settings1" = 1'

Design drawings are provided for the fair use by the client or his agent in completing the project as listed within this contract

Designed:07.19.24 Printed:07.19.24

Design:Harbor Point Right Lower Bar Orange Drawing #:4

Design drawings are provided for the fair use by the client or his agent in completing the project as listed within this contract

Designed:07.19.24 Printed:07.19.24

Design:Harbor Point Right Lower Bar Orange Drawing #.5