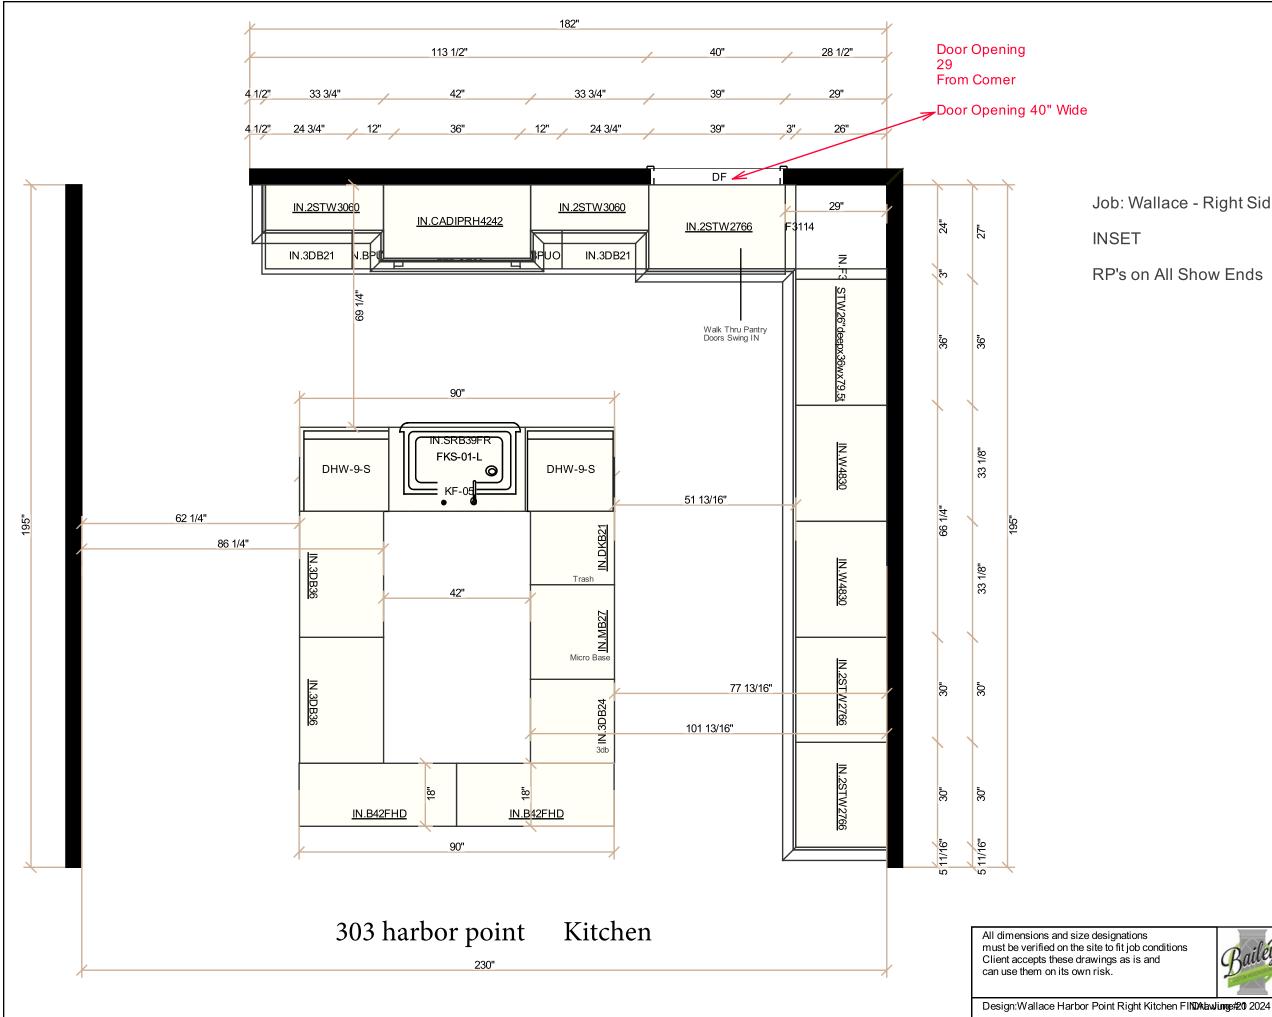

## Job: Wallace - Right Side- Harbour Pointe

Design drawings are provided for the fair use by the client or his agent in completing the project as listed within this contract Designed:11.26.24 Printed:11.26.24

Design:Wallace Harbor Point Right Kitchen FINDAtawinge#20 2024

Design drawings are provided for the fair use by the client or his agent in completing the project as listed within this contract

Designed:11.26.24 Printed:11.26.24