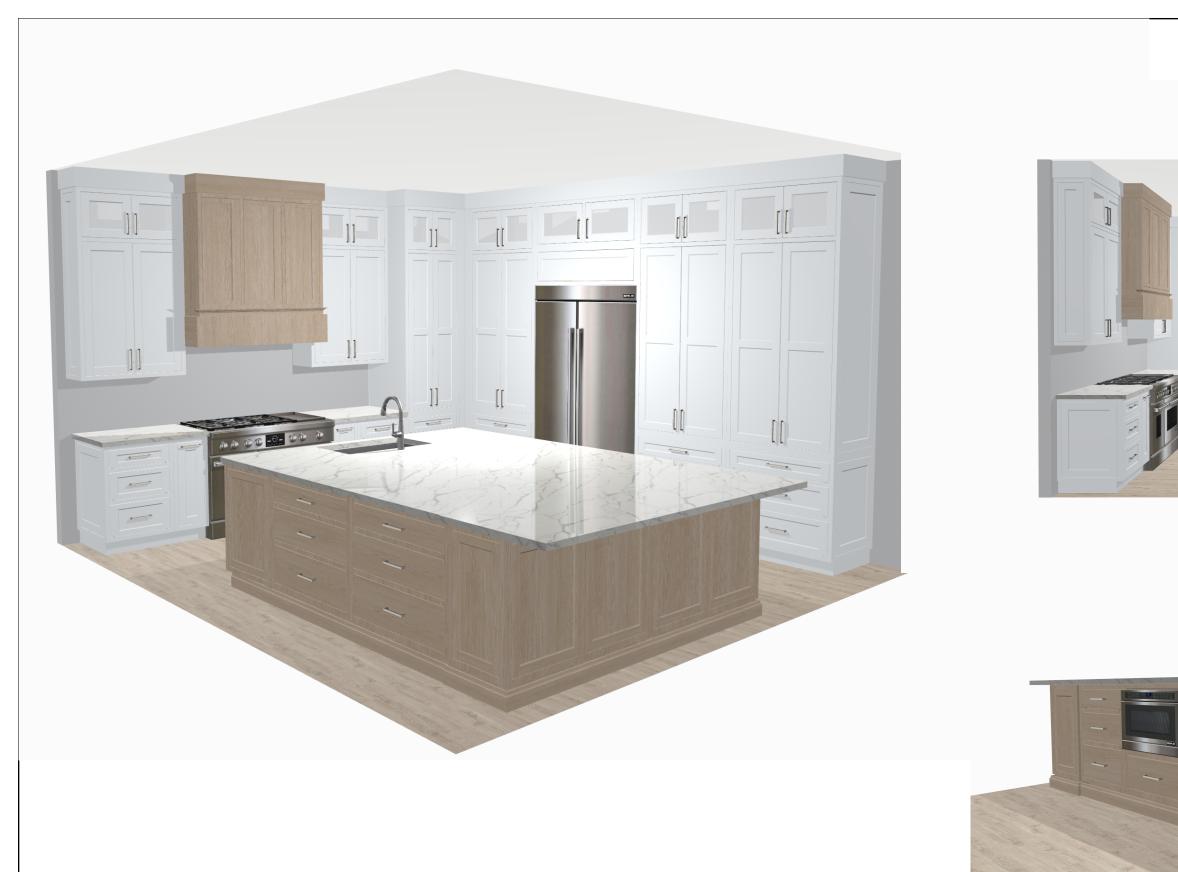

Design:Harbor Point Right Kitchen FINAL June D20a2002 #:1

Design drawings are provided for the fair use by the client or his agent in completing the project as listed within this contract

Designed:07.19.24 Printed:07.19.24

Design:Harbor Point Right Kitchen FINAL June D2020000 #:2

Design drawings are provided for the fair use by the client or his agent in completing the project as listed within this contract

Designed:07.19.24 Printed:07.19.24

Design:Harbor Point Right Kitchen FINAL June D0202000 #:3

Bailey

Design drawings are provided for the fair use by the client or his agent in completing the project as listed within this contract

Designed:07.19.24 Printed:07.19.24