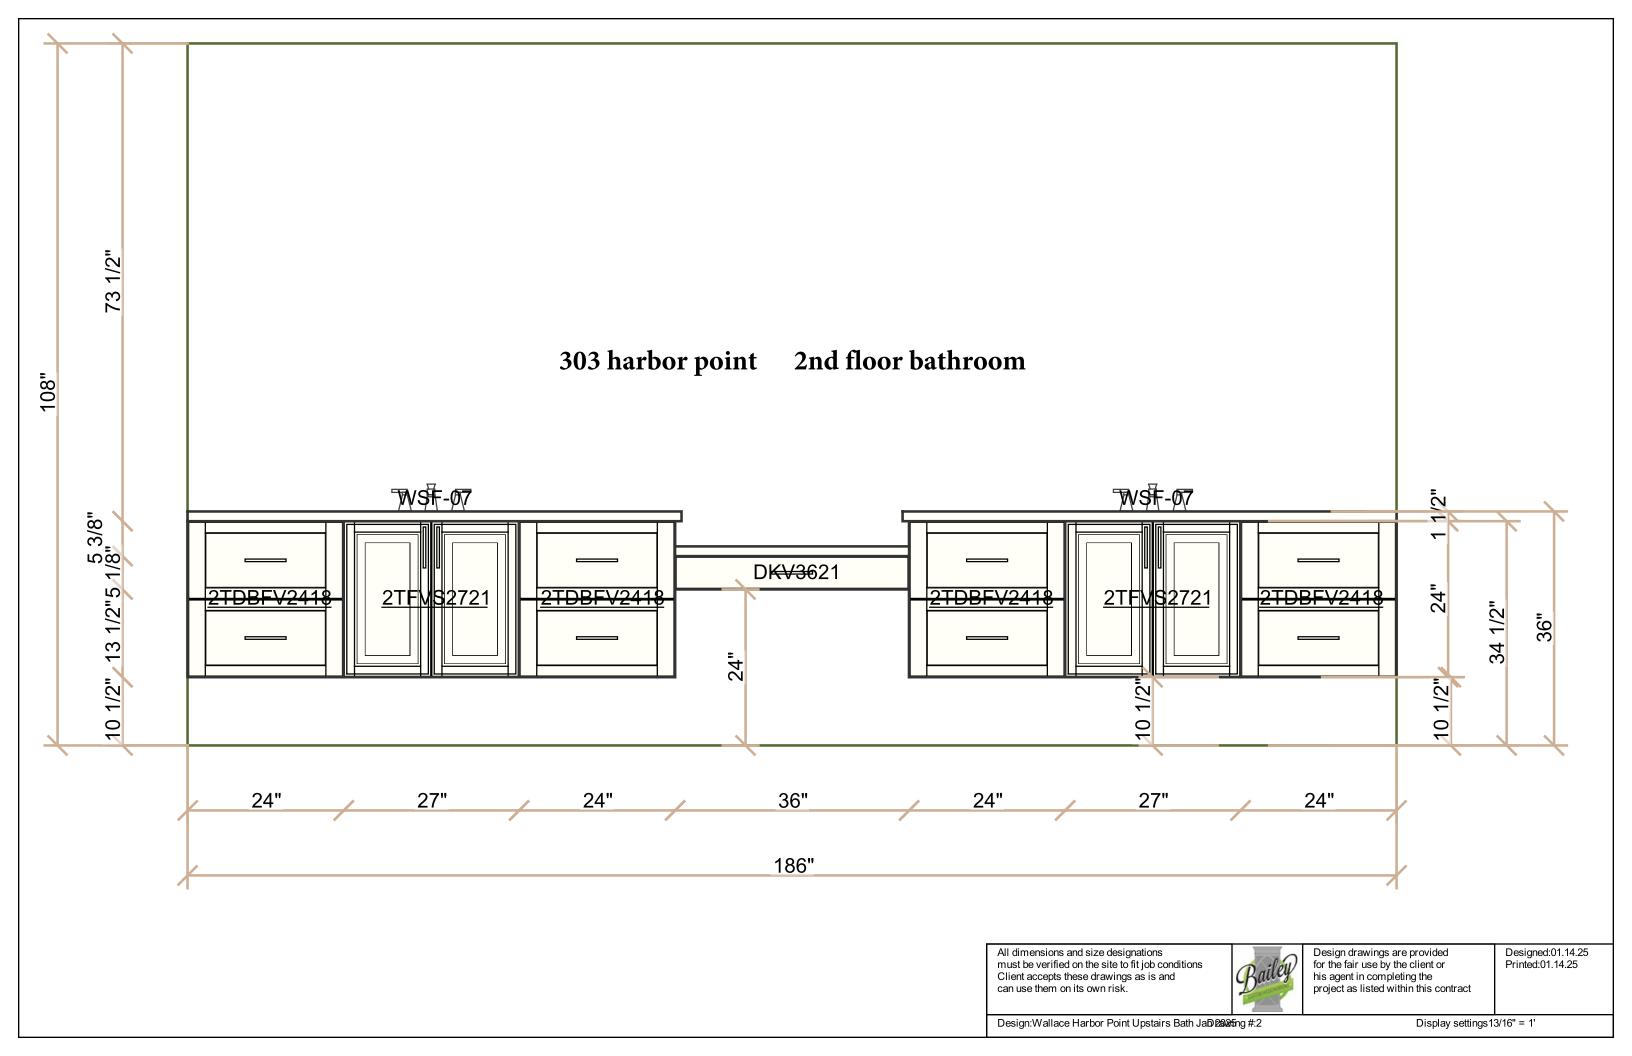

Design:Wallace Harbor Point Upstairs Bath JaD 20025ng #:1

Design drawings are provided for the fair use by the client or his agent in completing the project as listed within this contract

Designed:01.14.25 Printed:01.14.25

Display settings3/4" = 1'