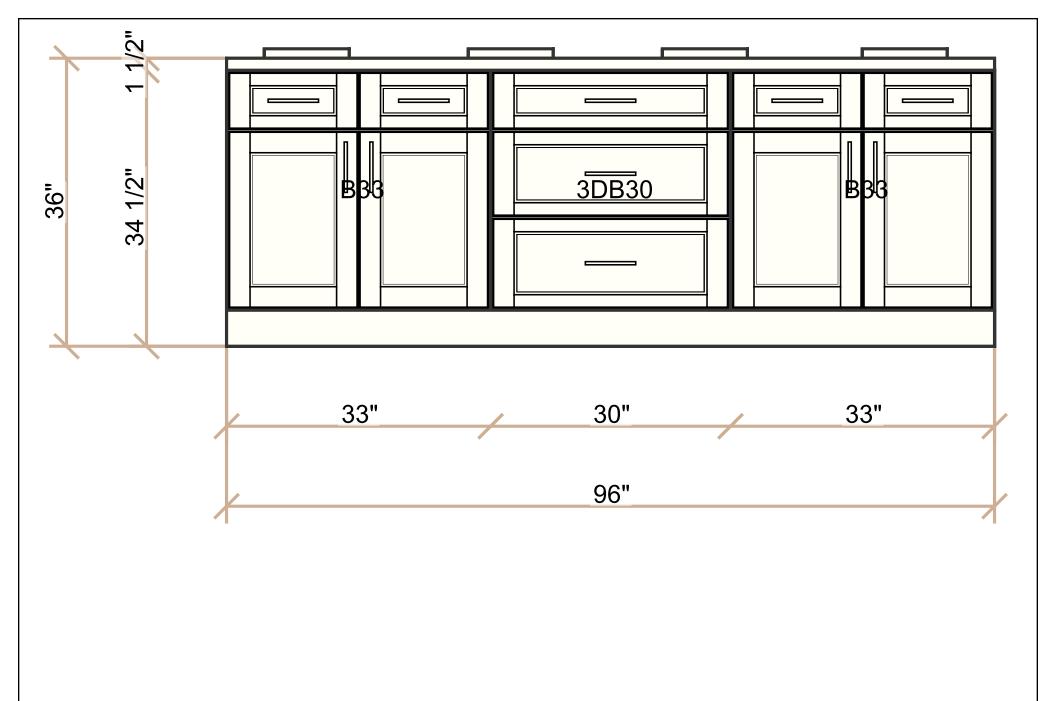

Display settings1" = 1'

Design drawings are provided for the fair use by the client or his agent in completing the project as listed within this contract

Designed:07.19.24 Printed:07.19.24

Design:Harbor Point Right Lower Bar Orange Drawing #:4