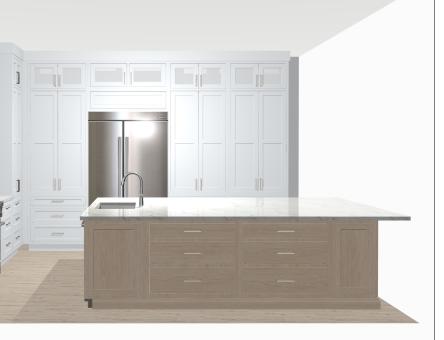

Design:Wallace Harbor Point Right Kitchen FINDAtawinge#20 2024

Design drawings are provided for the fair use by the client or his agent in completing the project as listed within this contract

Designed:11.26.24 Printed:11.26.24