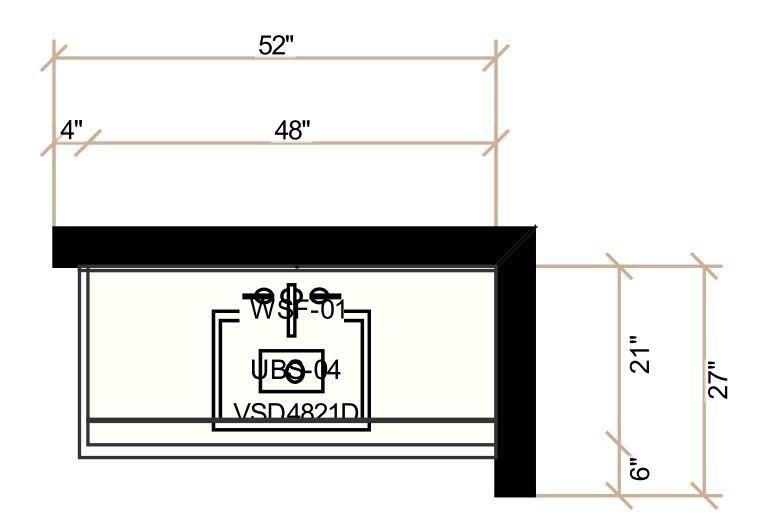

Designed:07.19.24 Printed:07.19.24

Design:Harbor Point Right Lower Bath Orange Drawing #:1

Display settings1 1/16" = 1'

Design drawings are provided for the fair use by the client or his agent in completing the project as listed within this contract Designed:07.19.24 Printed:07.19.24