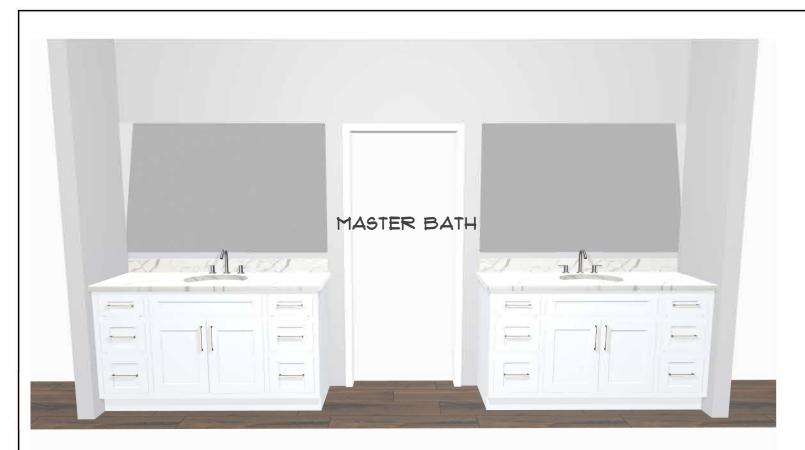

## 303 harbor point Master bathroom

All dimensions and size designations must be verified on the site to fit job conditions Client accepts these drawings as is and can use them on its own risk.

Design drawings are provided for the fair use by the client or his agent in completing the project as listed within this contract Designed:07.19.24 Printed:07.19.24

Design:Harbor Point Right Master Bath DesignDirawint6#2024

Display settings1/2" = 1'

Design drawings are provided for the fair use by the client or his agent in completing the project as listed within this contract