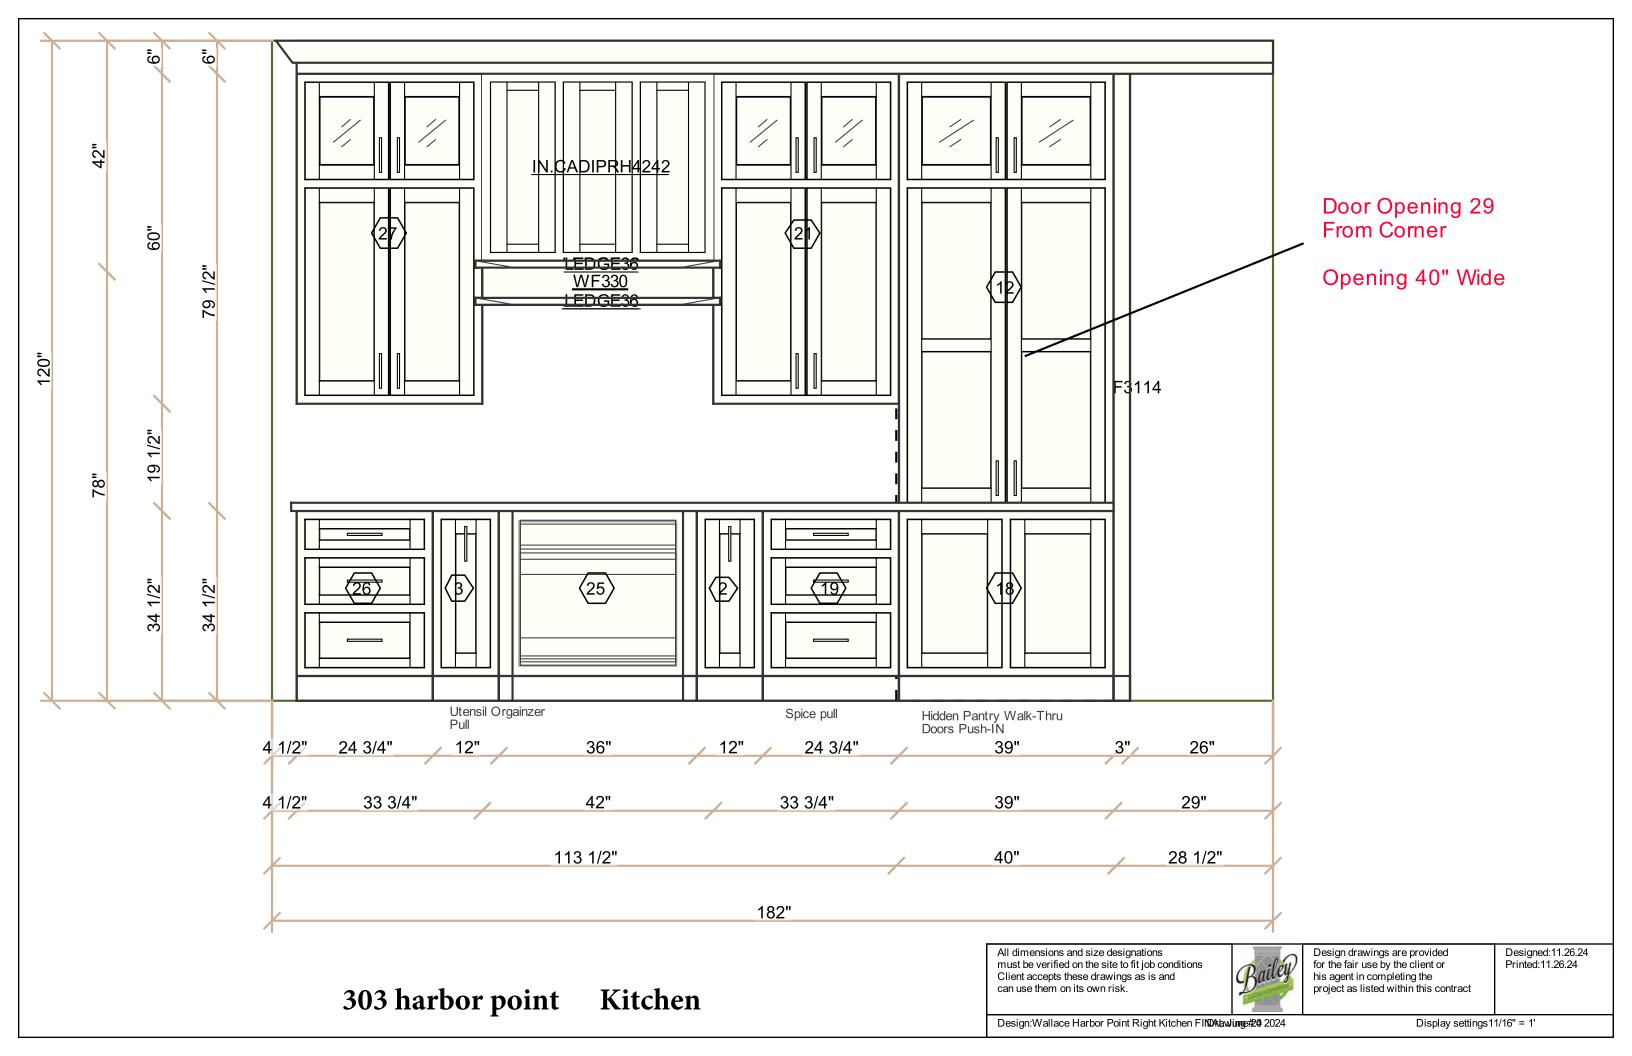

Design:Harbor Point Right Kitchen FINAL June D20a2002 #:1

Design drawings are provided for the fair use by the client or his agent in completing the project as listed within this contract

Designed:07.19.24 Printed:07.19.24