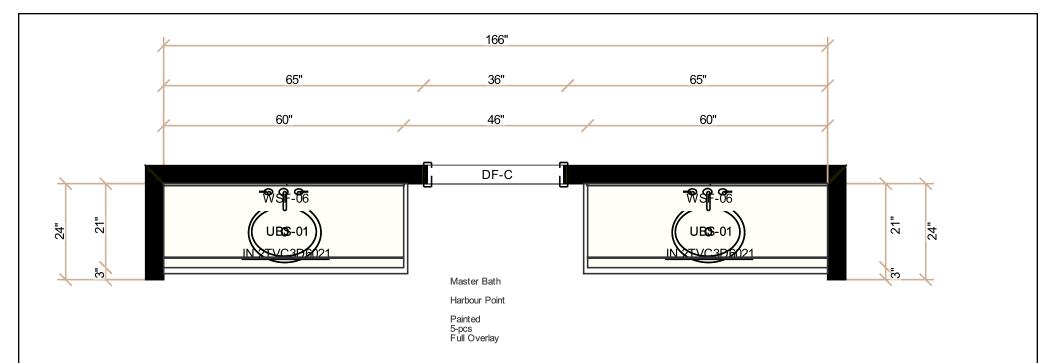

Designed:07.19.24 Printed:07.19.24

Design:Harbor Point Right Lower Bath Orange Drawing #:1

Display settings1 1/16" = 1'

Design drawings are provided for the fair use by the client or his agent in completing the project as listed within this contract Designed:07.19.24 Printed:07.19.24