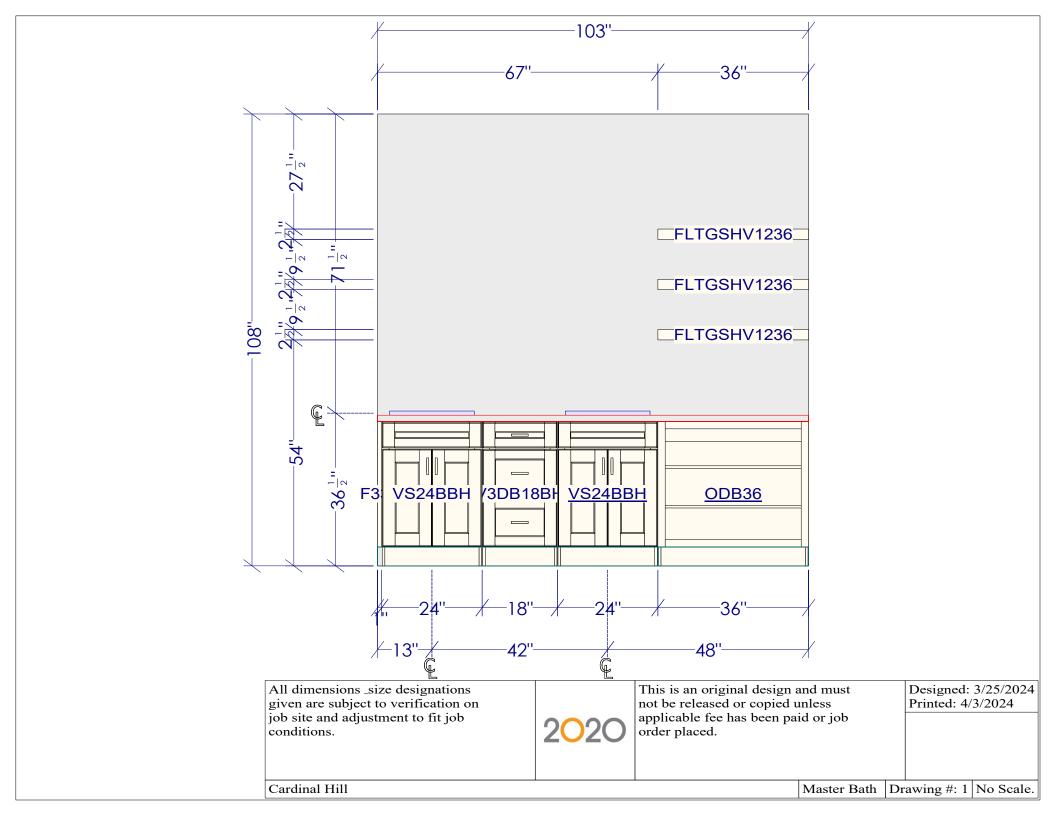

| All dimensions _size designations<br>given are subject to verification on<br>job site and adjustment to fit job<br>conditions. | 0000 | This is an original design a<br>not be released or copied u<br>applicable fee has been pa<br>order placed. | unless        | Designed:<br>Printed: 4/ | 3/25/2024<br>3/2024 |
|--------------------------------------------------------------------------------------------------------------------------------|------|------------------------------------------------------------------------------------------------------------|---------------|--------------------------|---------------------|
| Cardinal Hill                                                                                                                  |      |                                                                                                            | All (no dims) | Drawing #: 1             | No Scale.           |