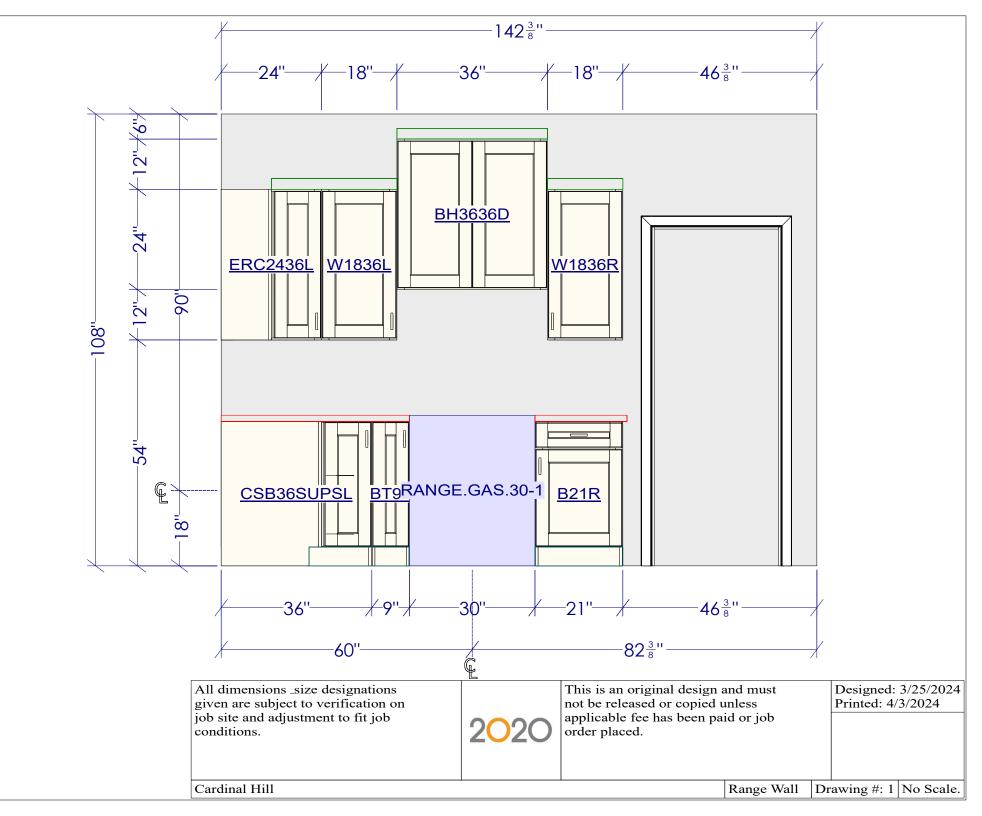

| All dimensions _size designations<br>given are subject to verification on<br>job site and adjustment to fit job<br>conditions. | 0000 | This is an original design a<br>not be released or copied u<br>applicable fee has been pa<br>order placed. | unless        | Designed:<br>Printed: 4/ | 3/25/2024<br>3/2024 |
|--------------------------------------------------------------------------------------------------------------------------------|------|------------------------------------------------------------------------------------------------------------|---------------|--------------------------|---------------------|
| Cardinal Hill                                                                                                                  |      |                                                                                                            | All (no dims) | Drawing #: 1             | No Scale.           |