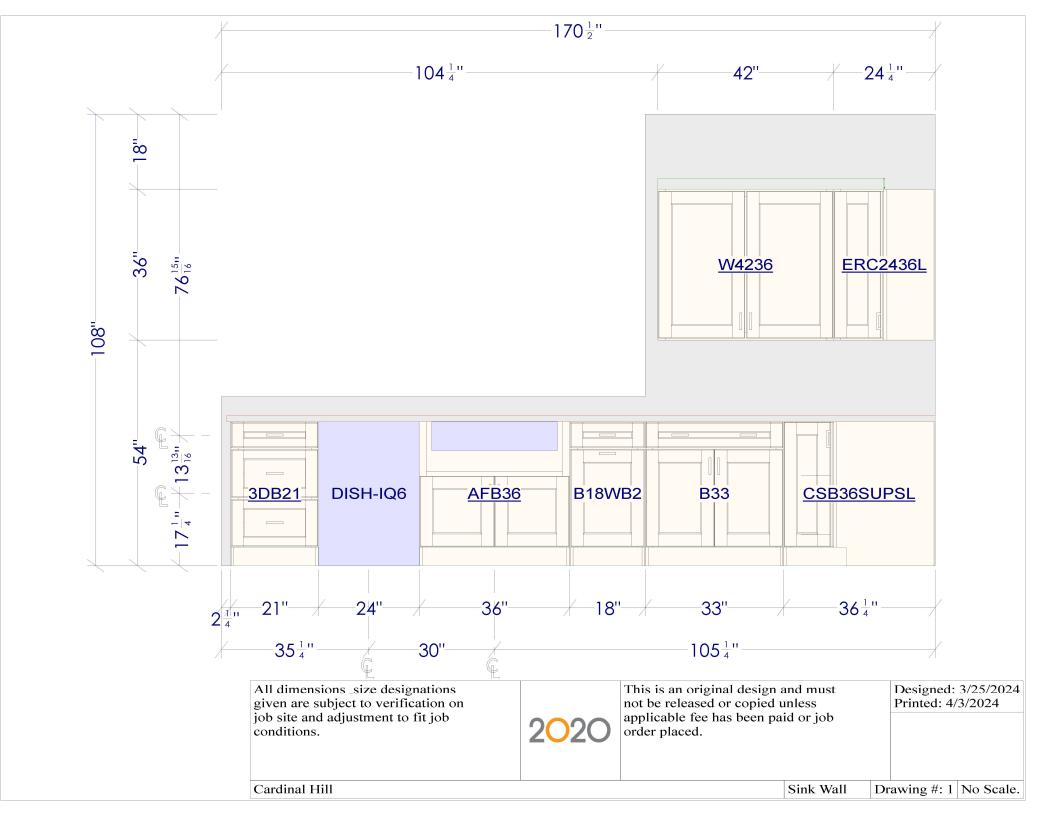

| All dimensions _size designations<br>given are subject to verification on<br>job site and adjustment to fit job<br>conditions. | 0000 | This is an original design a<br>not be released or copied u<br>applicable fee has been pa<br>order placed. | unless        | Designed:<br>Printed: 4/ | 3/25/2024<br>3/2024 |
|--------------------------------------------------------------------------------------------------------------------------------|------|------------------------------------------------------------------------------------------------------------|---------------|--------------------------|---------------------|
| Cardinal Hill                                                                                                                  |      |                                                                                                            | All (no dims) | Drawing #: 1             | No Scale.           |