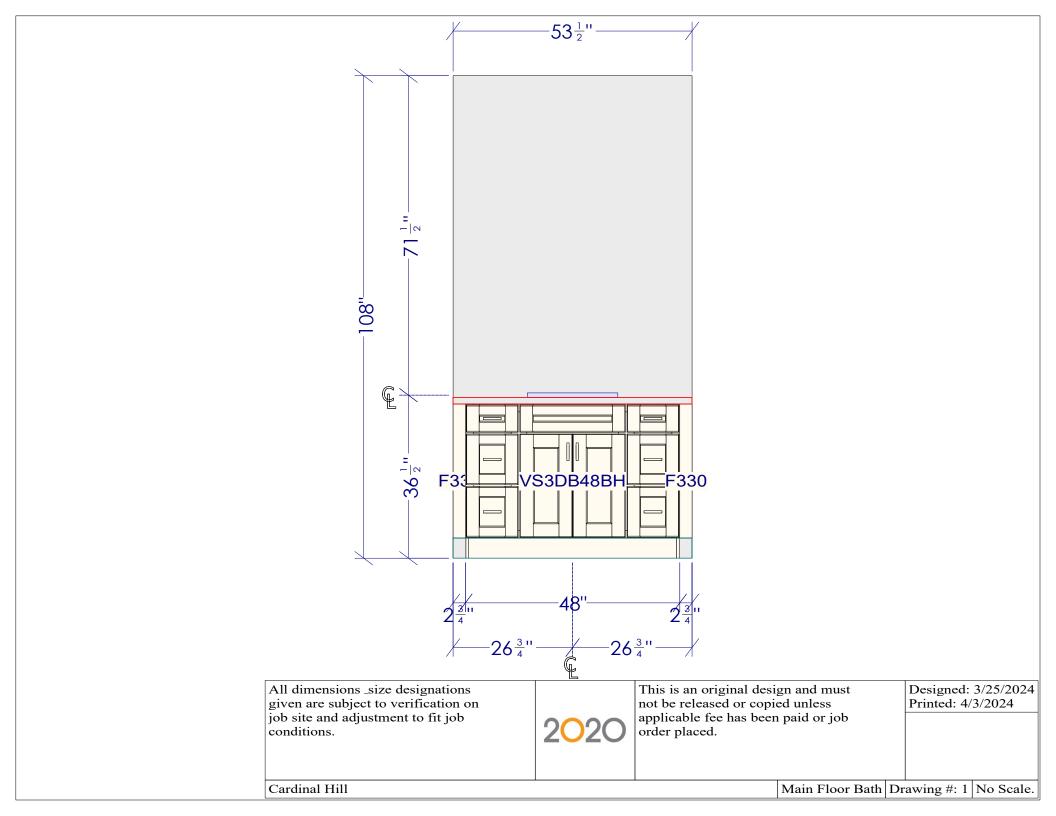

| All dimensions _size designations<br>given are subject to verification on<br>job site and adjustment to fit job<br>conditions. | 0000 | This is an original design a<br>not be released or copied u<br>applicable fee has been pa<br>order placed. | unless        | Designed:<br>Printed: 4/ | 3/25/2024<br>3/2024 |
|--------------------------------------------------------------------------------------------------------------------------------|------|------------------------------------------------------------------------------------------------------------|---------------|--------------------------|---------------------|
| Cardinal Hill                                                                                                                  |      |                                                                                                            | All (no dims) | Drawing #: 1             | No Scale.           |