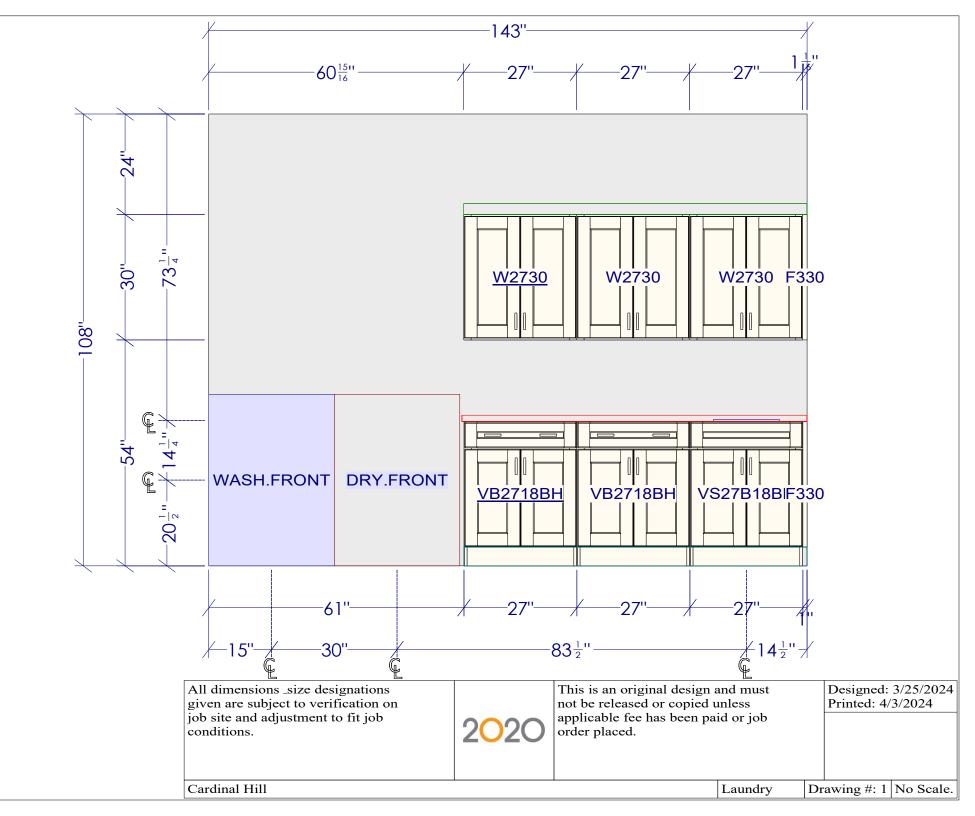

| All dimensions _size designations<br>given are subject to verification on<br>job site and adjustment to fit job<br>conditions. | 0000 | This is an original design a<br>not be released or copied u<br>applicable fee has been pa<br>order placed. | unless        | Designed:<br>Printed: 4/ | 3/25/2024<br>3/2024 |
|--------------------------------------------------------------------------------------------------------------------------------|------|------------------------------------------------------------------------------------------------------------|---------------|--------------------------|---------------------|
| Cardinal Hill                                                                                                                  |      |                                                                                                            | All (no dims) | Drawing #: 1             | No Scale.           |