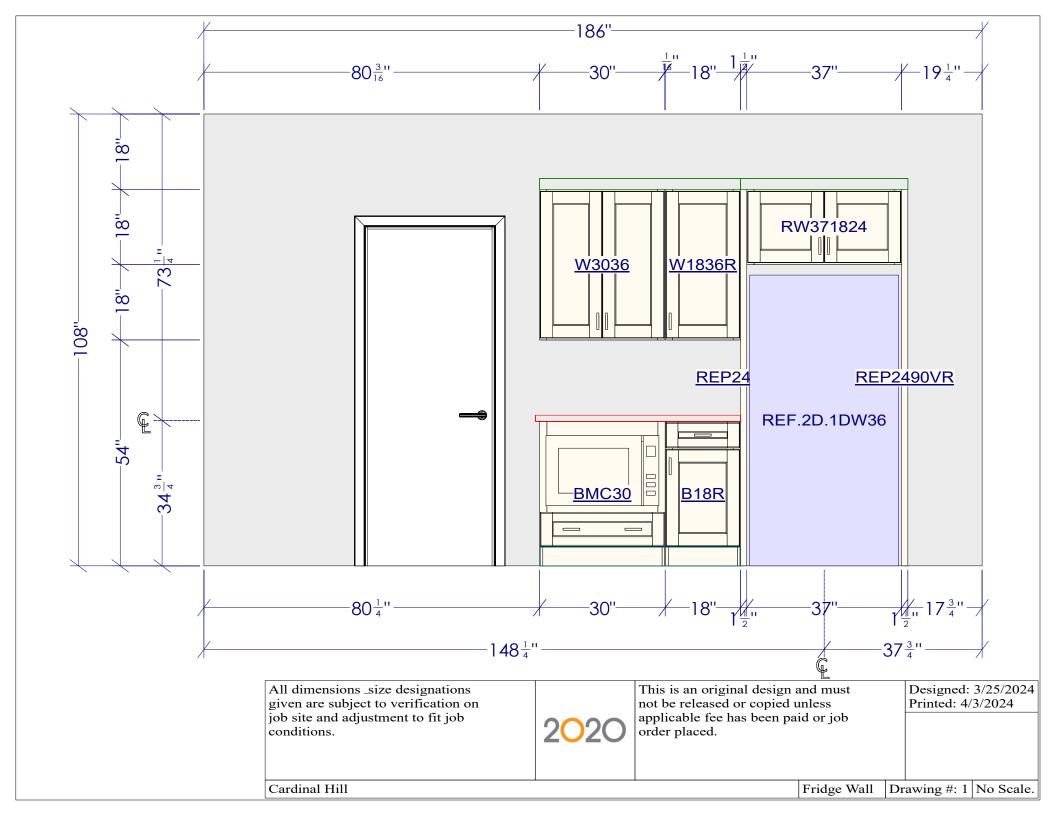

| All dimensions _size designations<br>given are subject to verification on<br>job site and adjustment to fit job<br>conditions. | 0000 | This is an original design a<br>not be released or copied u<br>applicable fee has been pa<br>order placed. | unless        | Designed:<br>Printed: 4/ | 3/25/2024<br>3/2024 |
|--------------------------------------------------------------------------------------------------------------------------------|------|------------------------------------------------------------------------------------------------------------|---------------|--------------------------|---------------------|
| Cardinal Hill                                                                                                                  |      |                                                                                                            | All (no dims) | Drawing #: 1             | No Scale.           |