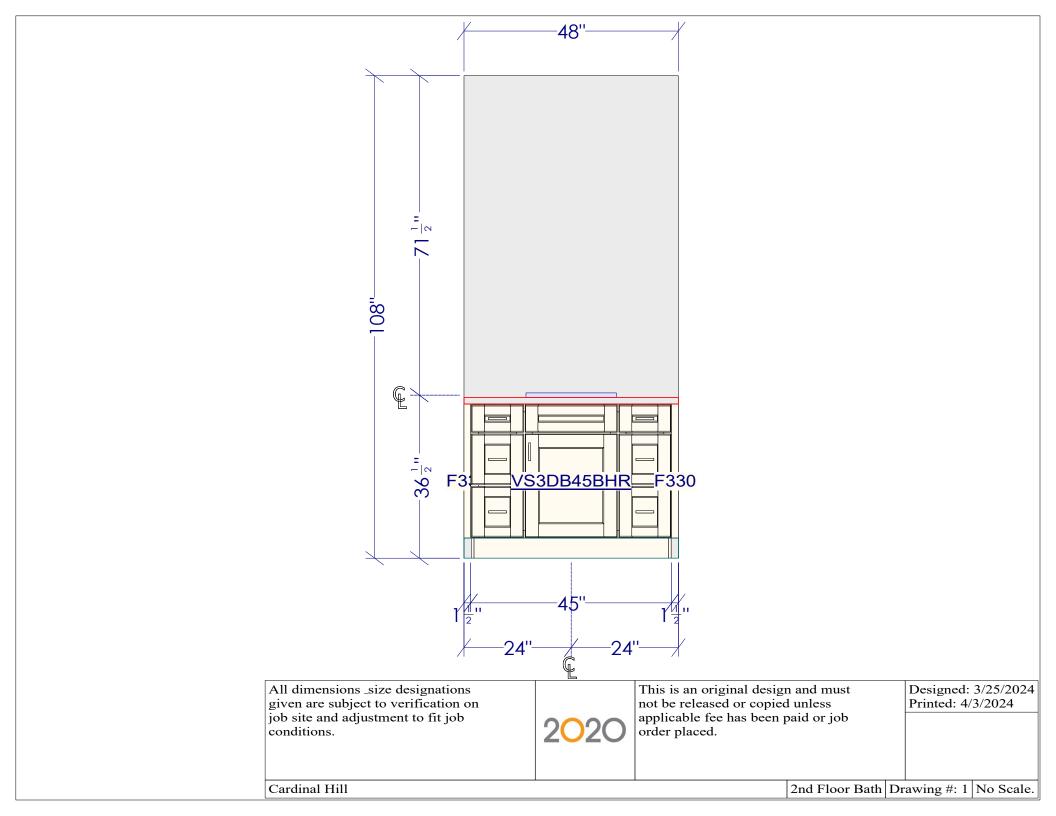

| All dimensions _size designations<br>given are subject to verification on<br>job site and adjustment to fit job<br>conditions. | 0000 | This is an original design a<br>not be released or copied u<br>applicable fee has been pa<br>order placed. | unless        | Designed:<br>Printed: 4/ | 3/25/2024<br>3/2024 |
|--------------------------------------------------------------------------------------------------------------------------------|------|------------------------------------------------------------------------------------------------------------|---------------|--------------------------|---------------------|
| Cardinal Hill                                                                                                                  |      |                                                                                                            | All (no dims) | Drawing #: 1             | No Scale.           |