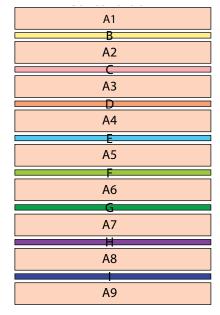

#### **Block Construction**

- 1. Refer to **Figure 2** to arrange all the **Fabric A** strips in order from **A1** to **A9** with the 1½" x 36½" **Fabric B, C, D, E, F, G, H** and **I** strips in between.
- 2. Sew the A1-A8 strips together in pairs, sewing the odd-numbered pairs in one direction and the even-numbered pairs in the opposite direction. Press towards **Fabric A**. Then sew the pairs together in order and add strip A9 to the bottom edge to complete the Center Block (36½" x 44½").

Fig. 2 Center Block

3. Refer to Figure 3. Sew a 1½" x 4½" Fabric K strip to each short end of a 4½" x 38½" Fabric L strip, then add 4½" Fabric L square at each end to make a top/bottom outer border. Repeat to make a second. Set aside.