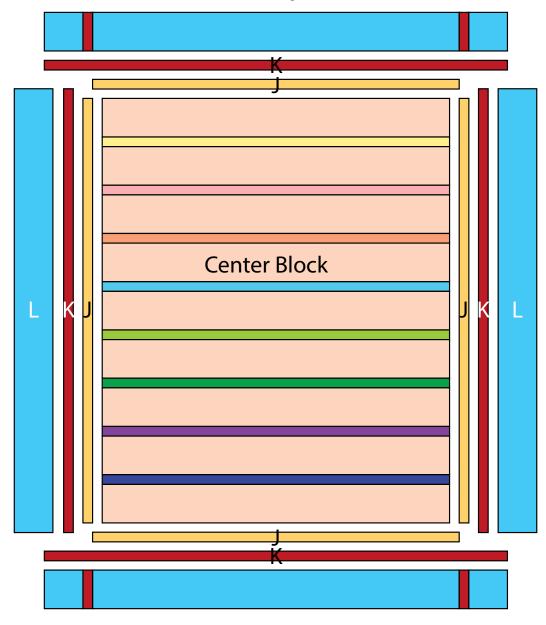

## Quilt Top Assembly

Refer to the **Quilt Layout** diagram (page 5) for the following steps. Press after each seam away from the center.

- 4. Sew 3 of the **Fabric J** WOF strips together end-to-end. Measure the Center Block vertically through the middle and cut 2 side inner borders to fit (44½" long). Sew the side inner borders to the left and right sides of the Center Block.
- 5. Measure the Center Block horizontally through the middle. Trim the 2 remaining Fabric J WOF strips to fit (44½" long) for the top/bottom inner borders. Sew to the top and bottom of the Center Block.
- 6. Repeat step 4 to make and add side middle and outer borders from the **Fabric K** and **Fabric L** WOF strips (both 46½" long). Sew the side borders together, then sew to the quilt center.