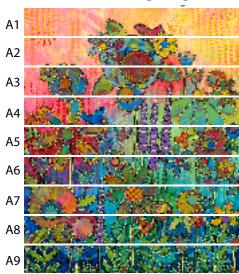

#### **WOF = Width of Fabric**

**Note:** The portion of the **Fabric A** Garden print shown in Figure 1 may differ, the fabric design is printed as running yardage, not a panel. To feature the exact same section shown in the finished quilt image, purchase the fabric in person at your local quilt shop or buy additional yardage to allow for this specific cut of the design.

#### Fabric A, cut referring to Figure 1:

(1) 361/2" x WOF; subcut

(9) strips  $36\frac{1}{2}$ " x  $4\frac{1}{2}$ ", starting at the pink/yellow 'sky' portion of the design (the length of each strip will run parallel to the selvage).

Fig. 1
Fabric A Cutting Diagram