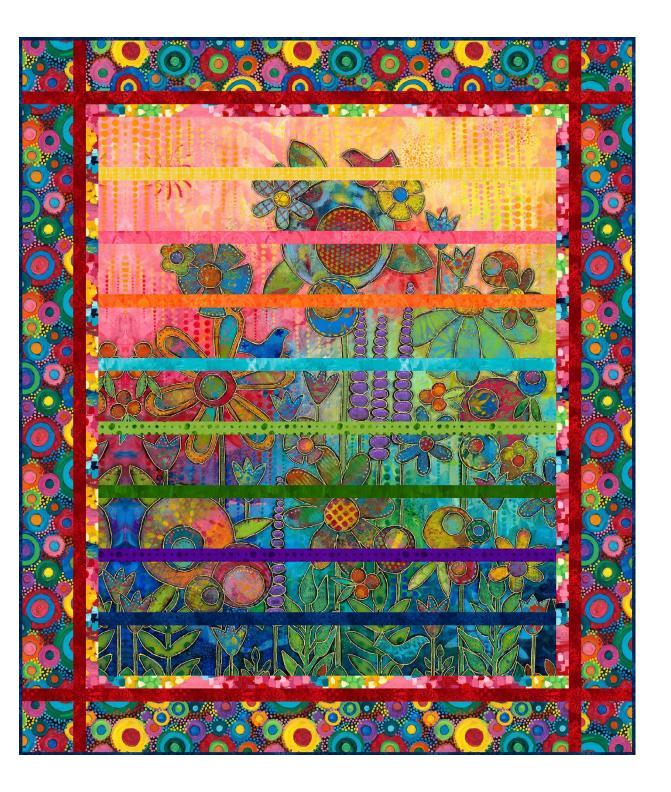

Featuring Garden Delight and Textures by Sue Penn

| Collection:    | Garden Delight and<br>Textures by Sue Penn |  |  |  |  |
|----------------|--------------------------------------------|--|--|--|--|
| Technique:     | Pieced                                     |  |  |  |  |
| Skill Level:   | Advanced Beginner                          |  |  |  |  |
| Finished Size: | 48" x 56" (1.22m x 1.42m)                  |  |  |  |  |

All possible care has been taken to assure the accuracy of this pattern. We are not responsible for printing errors or the manner in which individual work varies. Please read the instructions carefully before starting this project. If kitting, it is recommended a sample is made to confirm accuracy.



Project designed by Sue Penn | Tech edited by Alison M. Schmi