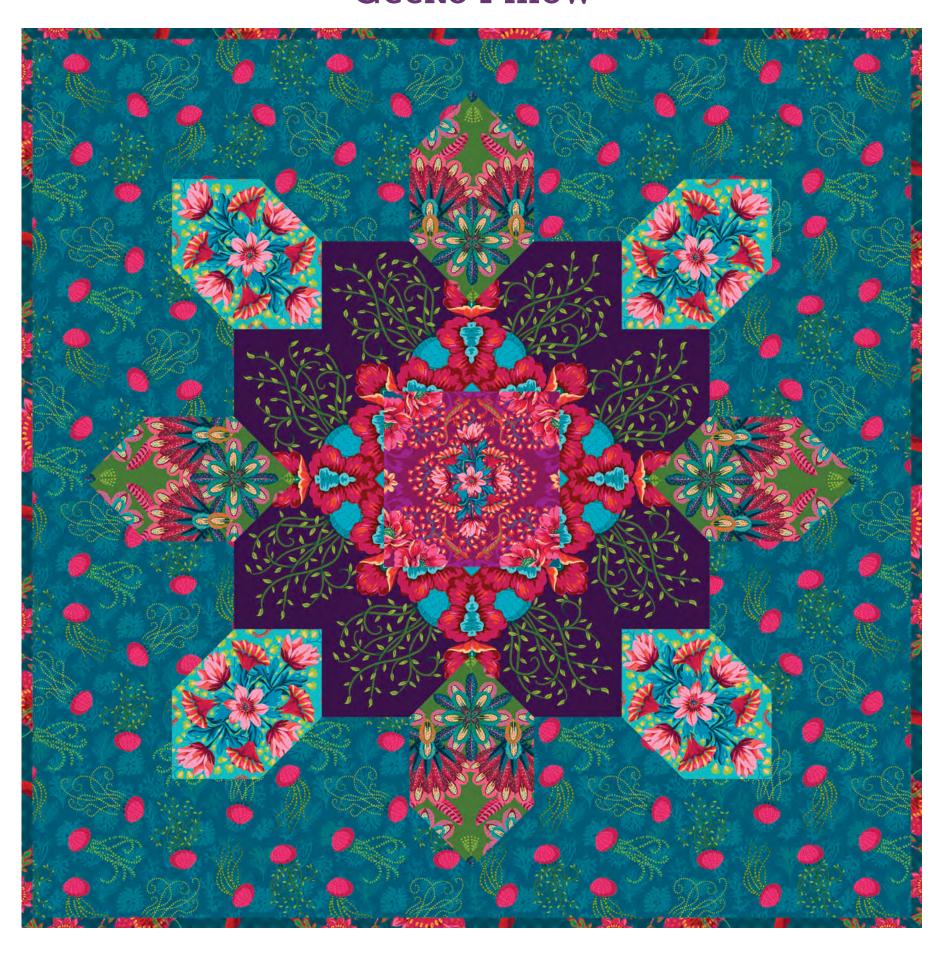

## Gecko Pillow

Designed by Odile Bailloeul
Finished Size: 20" (0.50m) Square
Technique: English Paper Piecing, Fussy Cutting, Applique
Pattern available at freespiritfabrics.com - June 2021

| Gecko Pillow<br>Ordering Guide |               |               |         |         |  |
|--------------------------------|---------------|---------------|---------|---------|--|
| SKU                            | Yards         | Meters        | 12 kits | 24 Kits |  |
| PWOB053.PLUM**                 | Fat Eighth    | 50cm x 55cm   | 1 bolt  | 1 bolt  |  |
| PWOB046.PLUM**                 | 1 5/8 yards   | 1.49m         | 2 bolts | 3 bolts |  |
| PWOB051.GREEN**                | FQ            | 0.45m x 0.53m | 1 bolt  | 1 bolt  |  |
| PWOB052.TURQUOISE**            | 3/8 yard      | 0.34m         | 1 bolt  | 1 bolt  |  |
| PWOB058.BLUE                   | 5/8 yard      | 0.57m         | 1 bolt  | 1 bolt  |  |
| PWOB049.BLUE*                  | 1/4 yard      | 0.23m         | 1 bolt  | 1 bolt  |  |
| Backing Fabric Option          |               |               |         |         |  |
| PWOB047.BLUE                   | 5/8 yard      | 0.57m         | 1 bolt  | 1 bolt  |  |
| *Indicates Binding Fabric      |               |               |         |         |  |
| **Extra fabric allowed for     | fussv cuttina |               |         |         |  |

Backing Fabric PWOB047.BLUE

The MagiCountry pillow squares can also be made into a beautiful Lucy Boston paper pieced quilt either separately or together!