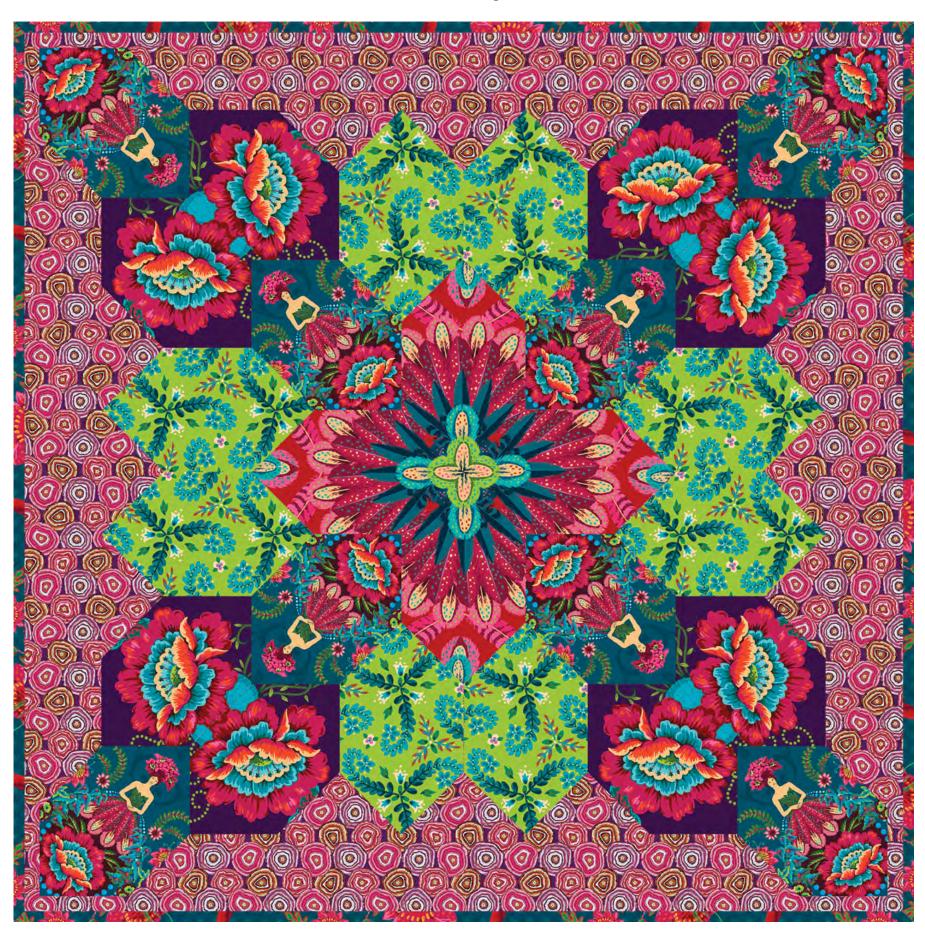

## Magic Carpet Quilt

Designed by Odile Bailloeul Finished Size: 38" x 50" (0.97m x 1.27m) Technique: Pieced, Fussy Cutting, Machine Applique Pattern available at freespiritfabrics.com - June 2021

| Magic Carpet<br>Quilt Ordering Guide |             |        |         |         |  |
|--------------------------------------|-------------|--------|---------|---------|--|
| SKU                                  | Yards       | Meters | 12 kits | 24 Kits |  |
| PWOB046.PLUM**                       | 1 5/8 yards | 1.49m  | 2 bolts | 3 bolts |  |
| PWOB050.ROUGE**                      | 1 7/8 yards | 1.71m  | 2 bolts | 3 bolts |  |
| PWOB053.PLUM**                       | 3/4 yard    | 0.69m  | 1 bolt  | 2 bolts |  |
| PWOB057.PINK                         | 5/8 yard    | 0.57m  | 1 bolt  | 1 bolt  |  |
| PWOB048.PINK                         | 1/2 yard    | 0.46m  | 1 bolt  | 1 bolt  |  |
| PWOB059.TURQUOISE                    | 1/8 yard    | 0.11m  | 1 bolt  | 1 bolt  |  |
| PWOB056.GREEN                        | 1/6 yard    | 0.15m  | 1 bolt  | 1 bolt  |  |
| PWOB058.BLUE*                        | 1/2 yard    | 0.46m  | 1 bolt  | 1 bolt  |  |
| Backing Fabric Option                |             |        |         |         |  |
| PWOB055.PLUM                         | 2 1/2 yards | 2.29m  | 2 bolts | 4 bolts |  |
| * Indicates Rinding Fabric           |             |        |         |         |  |

<sup>\*\*</sup>Extra fabric allowed for fussy cutting

The MagiCountry pillow squares can also be made into a beautiful Lucy Boston paper pieced quilt either separately or together!