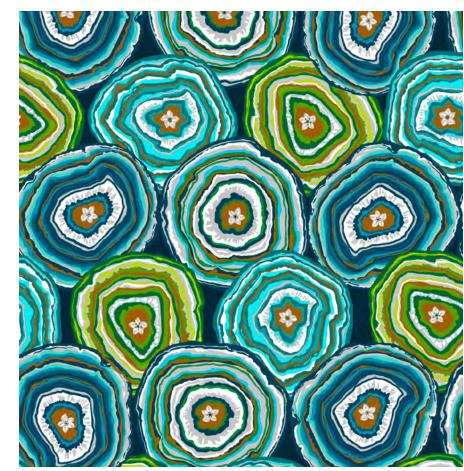

Plumettes PWOB050.ROUGE Repeat: 23"W x 25"H

Geodes PWOB054.BLUE

lbis PWOB049.BLUE Repeat: 12.5"W x 12.5"H

Florapolis PWOB048.PINK Repeat: Full Width x 25"H

Mini Gecko PWOB053.PLUM Repeat: 8"W x 8"H

Mini Plumettes PWOB051.GREEN