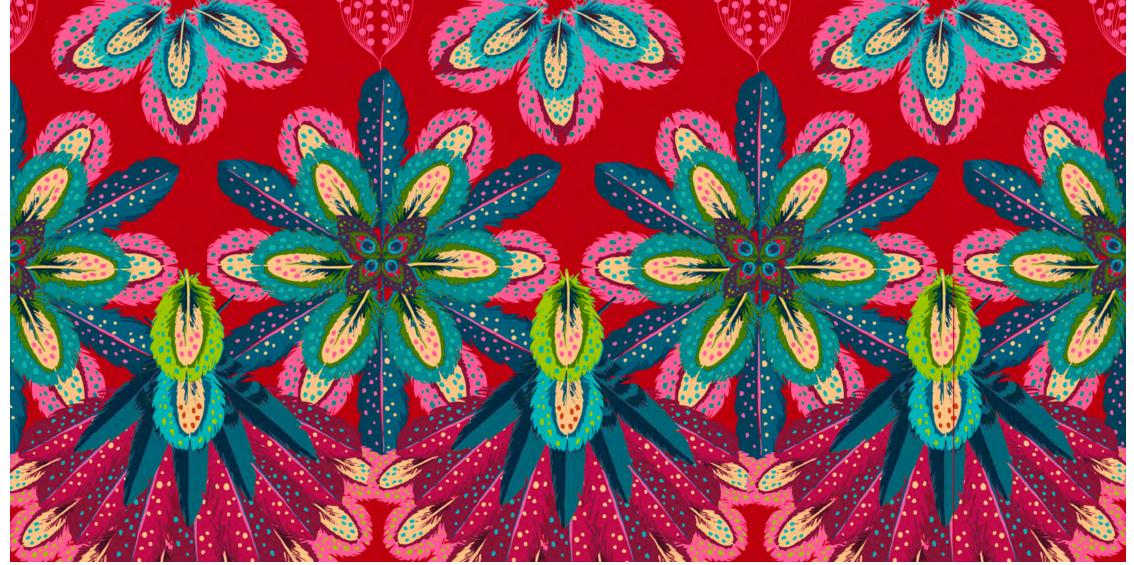

Plumettes PWOB050.ROUGE Repeat: 23"W x 25"H

Geodes PWOB054.BLUE

lbis PWOB049.BLUE Repeat: 12.5"W x 12.5"H

Florapolis PWOB048.PINK Repeat: Full Width x 25"H

Mini Gecko PWOB053.PLUM Repeat: 8"W x 8"H

Mini Plumettes PWOB051.GREEN