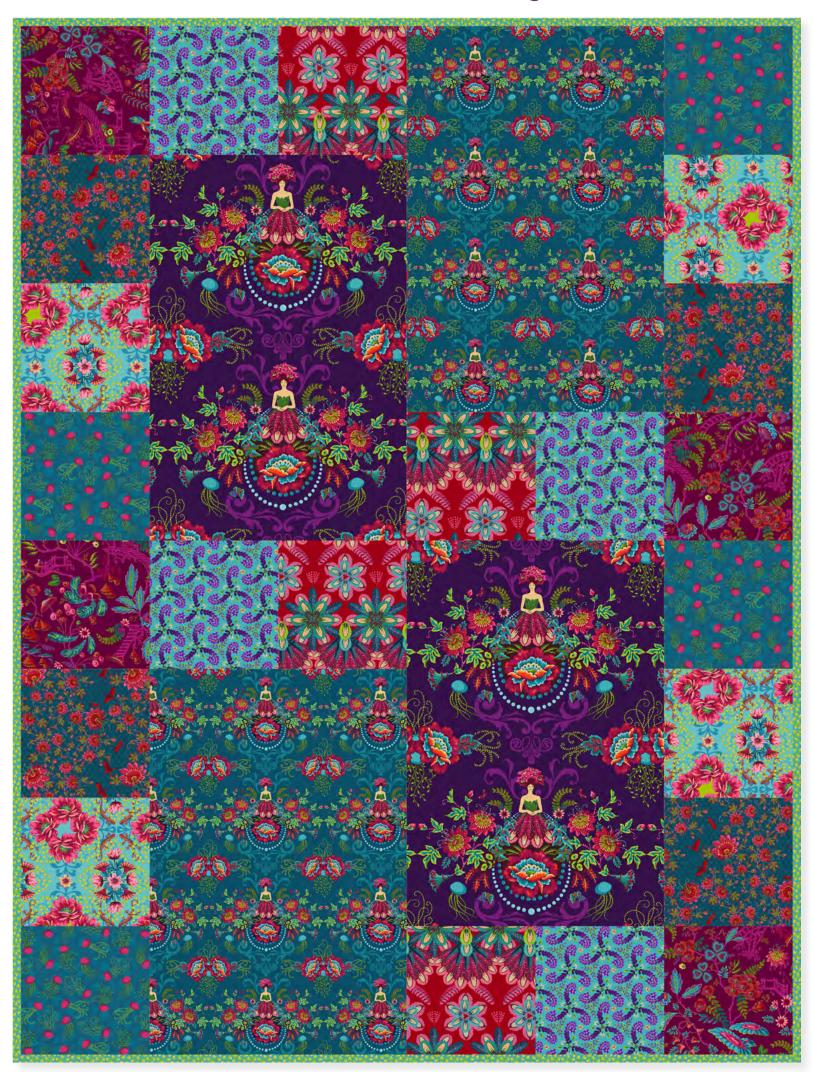

## Random Shuffle Quilt

Designed by Molly Cook
Finished Size: 48" x 64" (1.21m x 1.62m)
Technique: Pieced
Purchase pattern at villarosadesigns.com

| Random Shuffle<br>Quilt Ordering Guide                                    |             |             |         |         |  |
|---------------------------------------------------------------------------|-------------|-------------|---------|---------|--|
| SKU                                                                       | Yards       | Meters      | 12 kits | 24 Kits |  |
| PWOB046.PLUM                                                              | 3/4 yard    | 0.69m       | 1 bolt  | 2 bolts |  |
| PWOB047.BLUE                                                              | 3/4 yard    | 0.69m       | 1 bolt  | 2 bolts |  |
| PWOB048.PINK                                                              | FQ          | .45m x .53m | 1 bolt  | 1 bolt  |  |
| PWOB049.BLUE                                                              | FQ          | .45m x .53m | 1 bolt  | 1 bolt  |  |
| PWOB050.ROUGE                                                             | FQ          | .45m x .53m | 1 bolt  | 1 bolt  |  |
| PWOB052.TURQUOISE                                                         | FQ          | .45m x .53m | 1 bolt  | 1 bolt  |  |
| PWOB053.PLUM                                                              | FQ          | .45m x .53m | 1 bolt  | 1 bolt  |  |
| PWOB056.TURQUOISE                                                         | FQ          | .45m x .53m | 1 bolt  | 1 bolt  |  |
| PWOB058.BLUE                                                              | FQ          | .45m x .53m | 1 bolt  | 1 bolt  |  |
| PWOB059.TURQUOISE                                                         | 1/2 yard    | 0.46m       | 1 bolt  | 1 bolt  |  |
| Backing Fabric Option                                                     |             |             |         |         |  |
| PWOB052.TURQUOISE                                                         | 3 3/4 yards | 3.43m       | 3 bolts | 6 bolts |  |
| * Indicates Binding Fabric                                                |             |             |         |         |  |
| All fabric quantities are based on 15yd Bolts unless otherwise indicated. |             |             |         |         |  |

Backing Fabric PWOB052.TURQUOISE

Yardage amounts above are estimates to buy against, not kit against. For kitting please refer to the final pattern. It is recommended you make a quilt top prior to kitting.