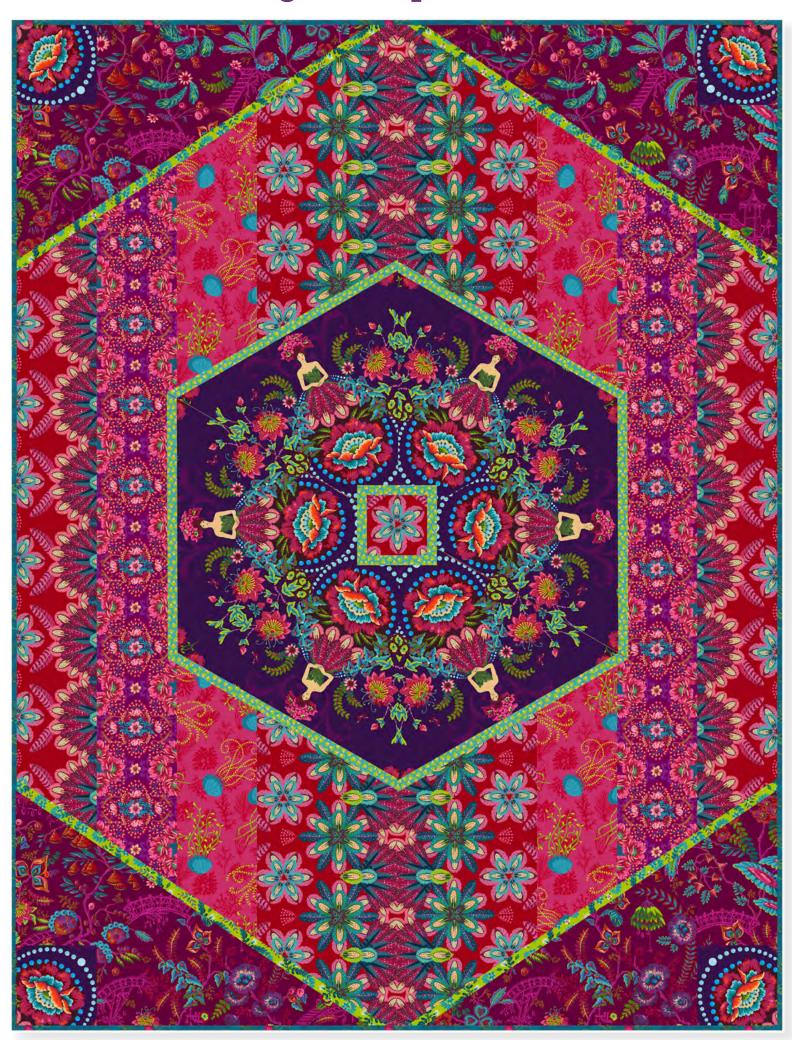

## Magic Carpet Quilt

Designed by Odile Bailloeul Finished Size: 38" x 50" (0.97m x 1.27m) Technique: Pieced, Fussy Cutting, Machine Applique Pattern available at freespiritfabrics.com - June 2021

| Magic Carpet<br>Quilt Ordering Guide |             |        |         |         |  |
|--------------------------------------|-------------|--------|---------|---------|--|
| SKU                                  | Yards       | Meters | 12 kits | 24 Kits |  |
| PWOB046.PLUM**                       | 1 5/8 yards | 1.49m  | 2 bolts | 3 bolts |  |
| PWOB050.ROUGE**                      | 1 7/8 yards | 1.71m  | 2 bolts | 3 bolts |  |
| PWOB053.PLUM**                       | 3/4 yard    | 0.69m  | 1 bolt  | 2 bolts |  |
| PWOB057.PINK                         | 5/8 yard    | 0.57m  | 1 bolt  | 1 bolt  |  |
| PWOB048.PINK                         | 1/2 yard    | 0.46m  | 1 bolt  | 1 bolt  |  |
| PWOB059.TURQUOISE                    | 1/8 yard    | 0.11m  | 1 bolt  | 1 bolt  |  |
| PWOB056.GREEN                        | 1/6 yard    | 0.15m  | 1 bolt  | 1 bolt  |  |
| PWOB058.BLUE*                        | 1/2 yard    | 0.46m  | 1 bolt  | 1 bolt  |  |
| Backing Fabric Option                |             |        |         |         |  |
| PWOB055.PLUM                         | 2 1/2 yards | 2.29m  | 2 bolts | 4 bolts |  |
| * Indicates Rinding Fabric           |             |        |         |         |  |

<sup>\*</sup> Indicates Binding Fabric

All fabric quantities are based on 15yd Bolts unless otherwise indicated.

Backing Fabric PWOB055.PLUM

Yardage amounts above are estimates to buy against, not kit against. For kitting please refer to the final pattern. It is recommended you make a quilt top prior to kitting.

<sup>\*\*</sup>Extra fabric allowed for fussy cutting

The MagiCountry pillow squares can also be made into a beautiful Lucy Boston paper pieced quilt either separately or together!