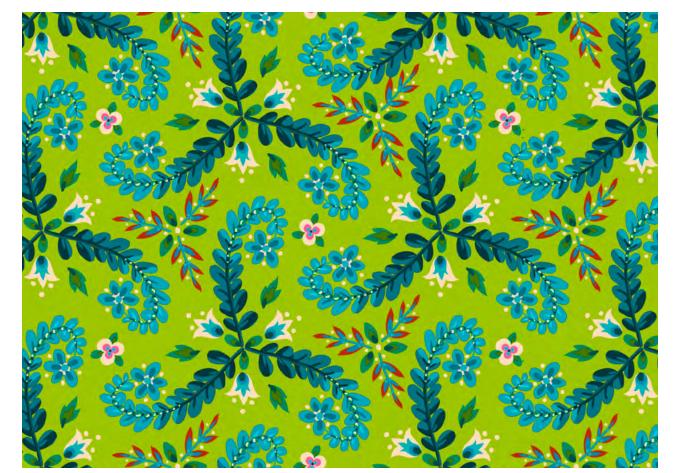

Gecko PWOB052.TURQUOISE Repeat: 12.5"W x 12.5"H

Fronds PWOB056.TURQUOISE

Mini Geodes PWOB055.PLUM

Mini Flower Fairies PWOB047.BLUE

Bells PWOB059.TURQUOISE