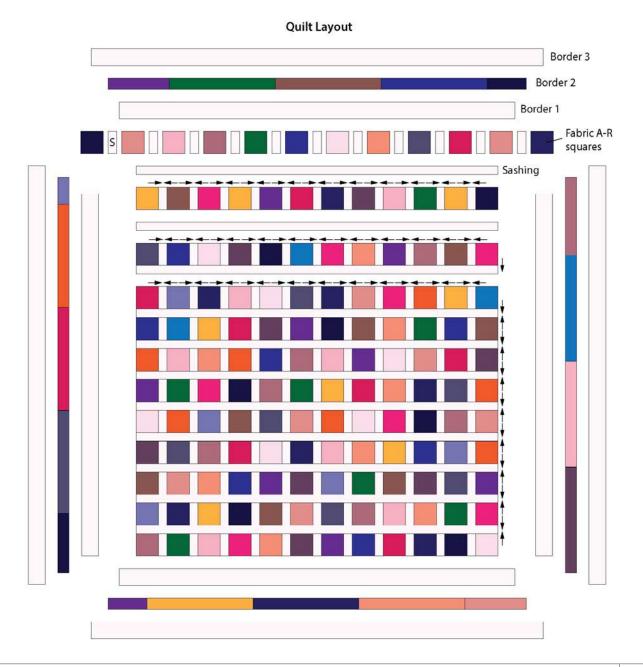

### Quilt Top Assembly

**Note:** Follow the **Quilt Layout** diagram on page 4 for construction. Place **Fabric A** through **R** squares randomly for a unique look. Press seam allowances towards the **Fabric S** sashing and borders.

- Arrange the 4<sup>1</sup>/<sub>2</sub>" (11.43cm) Fabric A through R squares on a design wall or flat surface into (12) Rows of (12) squares. Place a 2" x 4<sup>1</sup>/<sub>2</sub>" (5.08cm x 11.43cm) Fabric S piece between the squares in each Row.
- Sew the squares and Fabric S pieces in the first Row together. Repeat to make (12) Rows (4<sup>1</sup>/<sub>2</sub>" x 65" (11.43cm x 165.10cm)).
- **3.** Sew (19) 2" (5.08cm) **Fabric S** strips together end-to-end with straight seams. Cut (11) 2" x 65" (5.08cm x 165.10cm) sashing strips. Press the seam allowances open.
- **4.** Sew the sashing strips between the pieced rows to complete the quilt center (65" (165.10cm) square).
- Sew (2) 3<sup>1</sup>/<sub>2</sub>" (8.89cm) Fabric S strips together end-to-end. Repeat to make (4) strips. Cut (2) 3<sup>1</sup>/<sub>2</sub>" x 65" (8.89cm x 165.10cm) Side Border 1 strips and (2) 3<sup>1</sup>/<sub>2</sub>" x 71" (8.89cm x 180.34cm) Top/Bottom Border 1 strips.
- 6. Sew a Side Border 1 strip to the left and right sides of the quilt center. Sew the Top/Bottom Border 1 strips to the top and bottom edges of the quilt center (71" (180.34cm) square).
- 7. Randomly select and sew together (16)  $2\frac{1}{2}$ " (6.35cm) **Fabric A** through R strips end-toend. Cut (2)  $2\frac{1}{2}$ " x 71" (6.35cm x 180.34cm) Side Border 2 strips and (2)  $2\frac{1}{2}$ " x 75" (6.35cm x 190.50cm) Top/Bottom Border 2 strips.
- 8. Sew a Side Border 2 strip to the left and right sides of the quilt center. Sew the Top/Bottom Border 2 strips to the top and bottom edges of the quilt center (75" (190.50cm) square.

- Sew (2) 3<sup>1</sup>/<sub>2</sub>" (8.89cm) Fabric S strips together end-to-end. Repeat to make (2) strips. Cut (2) 3<sup>1</sup>/<sub>2</sub>" x 75" (8.89cm x 190.50cm) Side Border 3 strips.
- **10.** Sew (5) 3<sup>1</sup>/<sub>2</sub>" (8.89cm) **Fabric S** strips together end-to-end. Cut (2) 3<sup>1</sup>/<sub>2</sub>" x 81" (8.89cm x 205.74cm) Top/Bottom Border 3 strips.
- **11.** Sew a Side Border 3 strip to the left and right sides of the quilt center. Sew the Top/Bottom Border 3 strips to the top and bottom edges of the quilt center to complete the quilt top (81" (205.74cm) square.