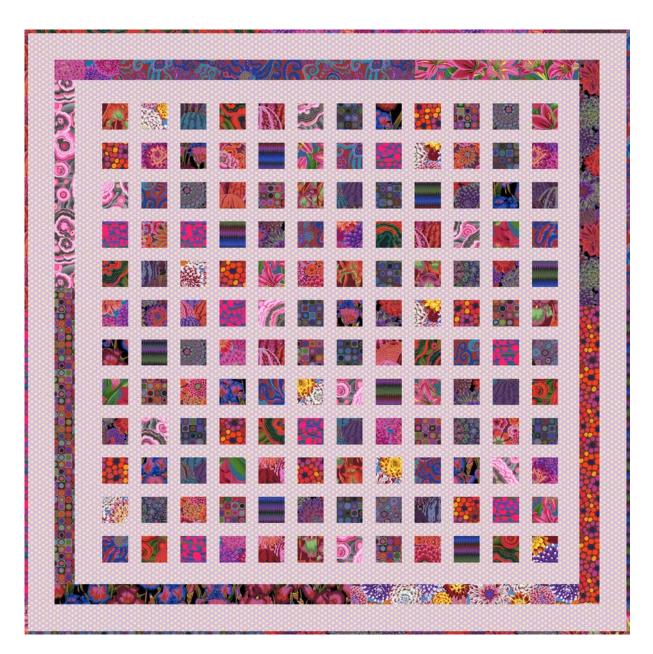

## Swatched Spot Quilt

Featuring Kaffe Fassett Collective August 2020

Swatches of Kaffe Fassett's latest collection shine in this colorful quilt.

| Collection:    | Kaffe Fassett Collective<br>August 2020 |  |
|----------------|-----------------------------------------|--|
| Technique:     | Piecing, Quilting                       |  |
| Skill Level:   | Advanced Beginner                       |  |
| Finished Size: | 81" (205.75cm) square                   |  |

### Quilt Top Assembly

**Note:** Follow the **Quilt Layout** diagram on page 4 for construction. Place **Fabric A** through **R** squares randomly for a unique look. Press seam allowances towards the **Fabric S** sashing and borders.