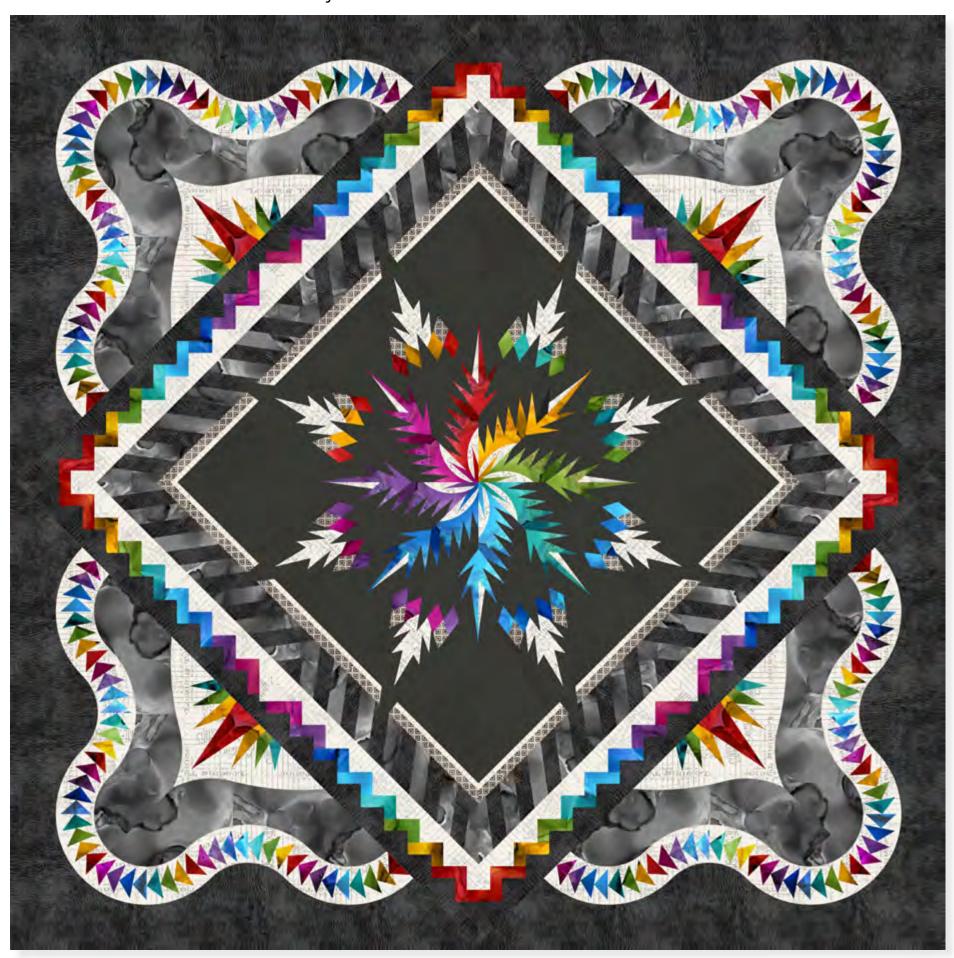

## Alchemist Crystals Quilt

Featuring Alchemy, Worn Croc, Provisions & Monochrome by Tim Holtz Eclectic Elements

Designed by Judel Niemeyer - Quiltworx Finished Size: 99" (2.44m) Square Technique: Foundation Paper Pieced Pattern available at quiltworx.com