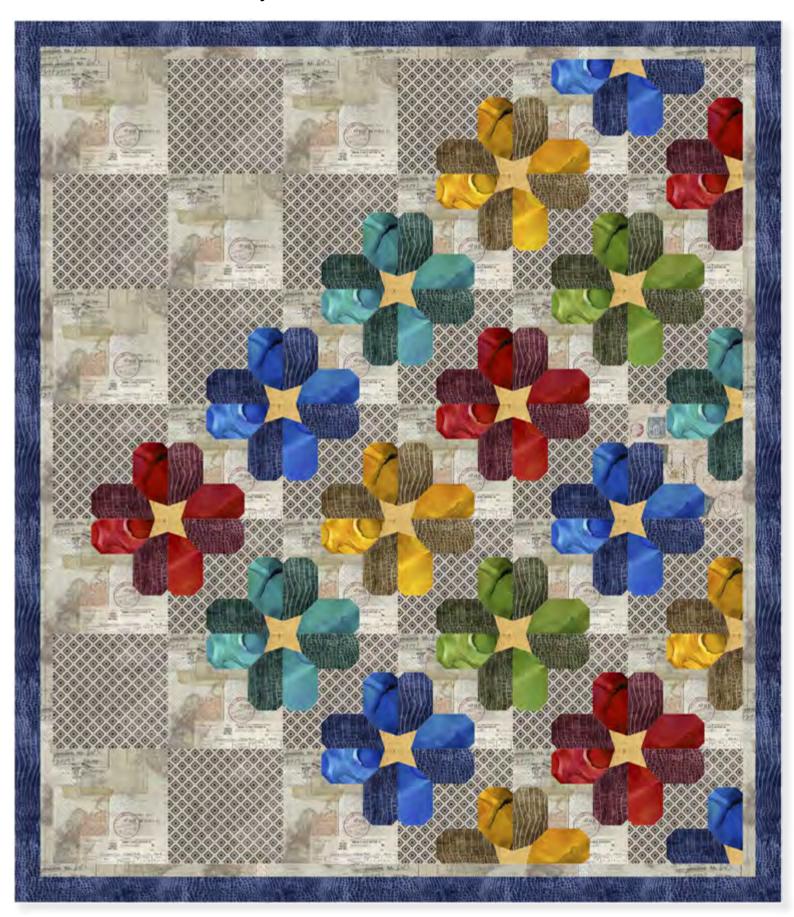

## Alchemist Crystals Quilt

Featuring Alchemy, Worn Croc, Provisions & Monochrome by Tim Holtz Eclectic Elements

Designed by Judel Niemeyer - Quiltworx Finished Size: 99" (2.44m) Square Technique: Foundation Paper Pieced Pattern available at quiltworx.com