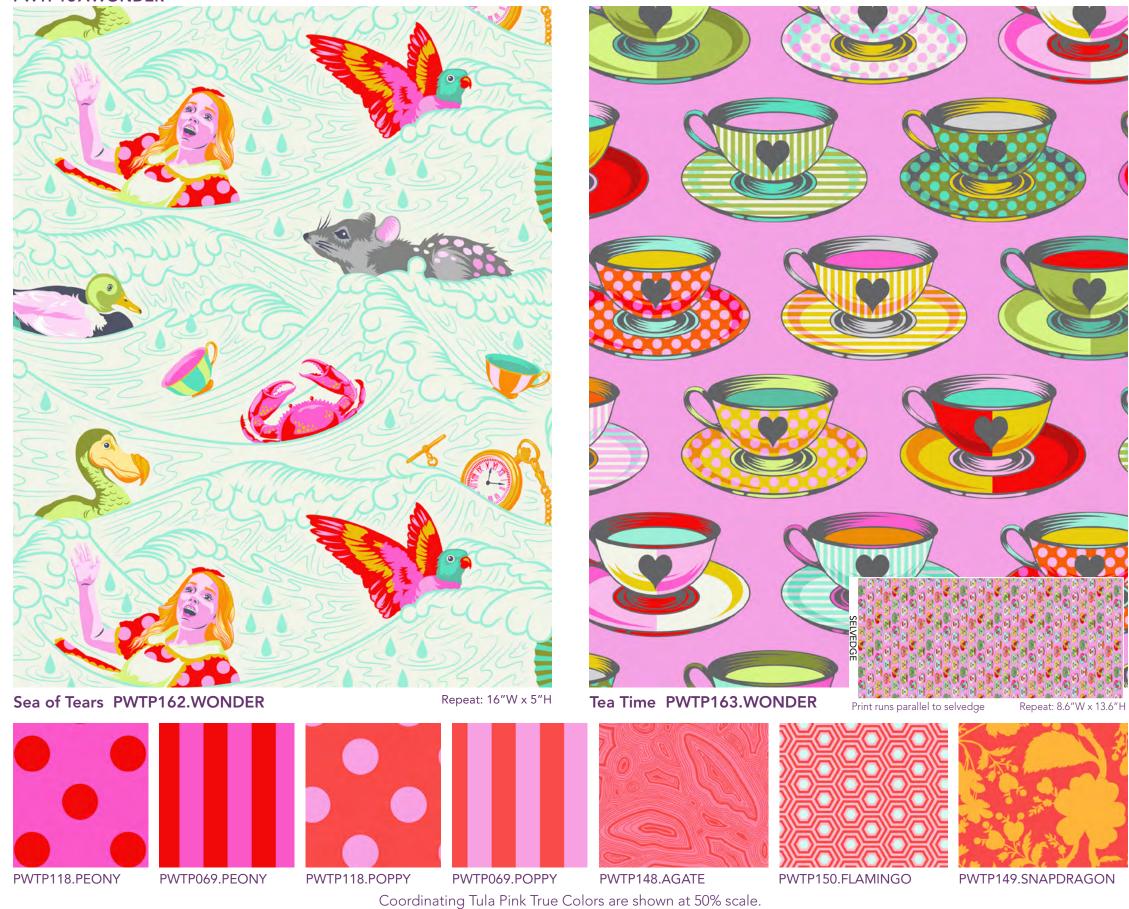

There is a lot to discover in this collection and everything has meaning from the original story. Alice falls down the rabbit hole surrounded by curious objects in "Down the Rabbit Hole". When Alice first gets to the bottom of the Rabbit Hole she grows so tall that she can't fit through the door to Wonderland and she begins to cry. As she shrinks, her tears flood out the little door taking her and many Wonderland residents with the current in a print called "Sea of Tears". The "Cheshire" cat looms in the night sky watching over Wonderland. Painted, spotted roses still dripping with wet paint sit on a background of oversize spots just hoping to blend in and escape the Queen's notice. A wide stripe of vines grow out of the selvage scooping up a Mad Hatter's tea party. There is so much more to discover.