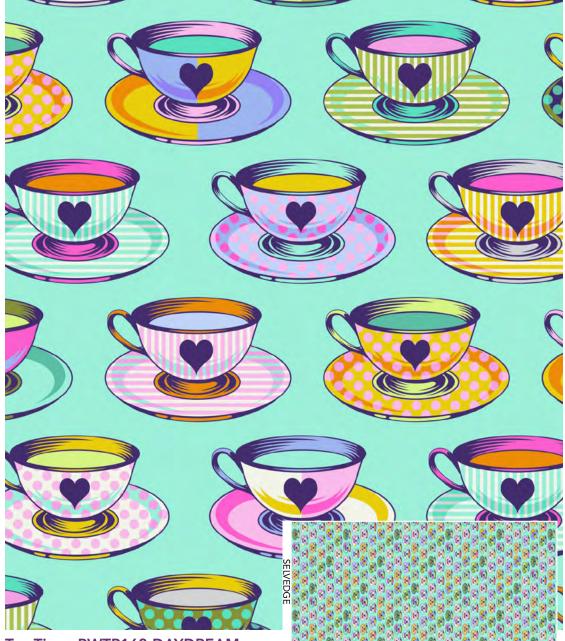

Curiouser and Curiouser features a total of 25 detailed prints in full, vibrant color, plus two, 108 inch backing fabrics. The collection is designed to be loud and exuberant while working seamlessly with True Colors!