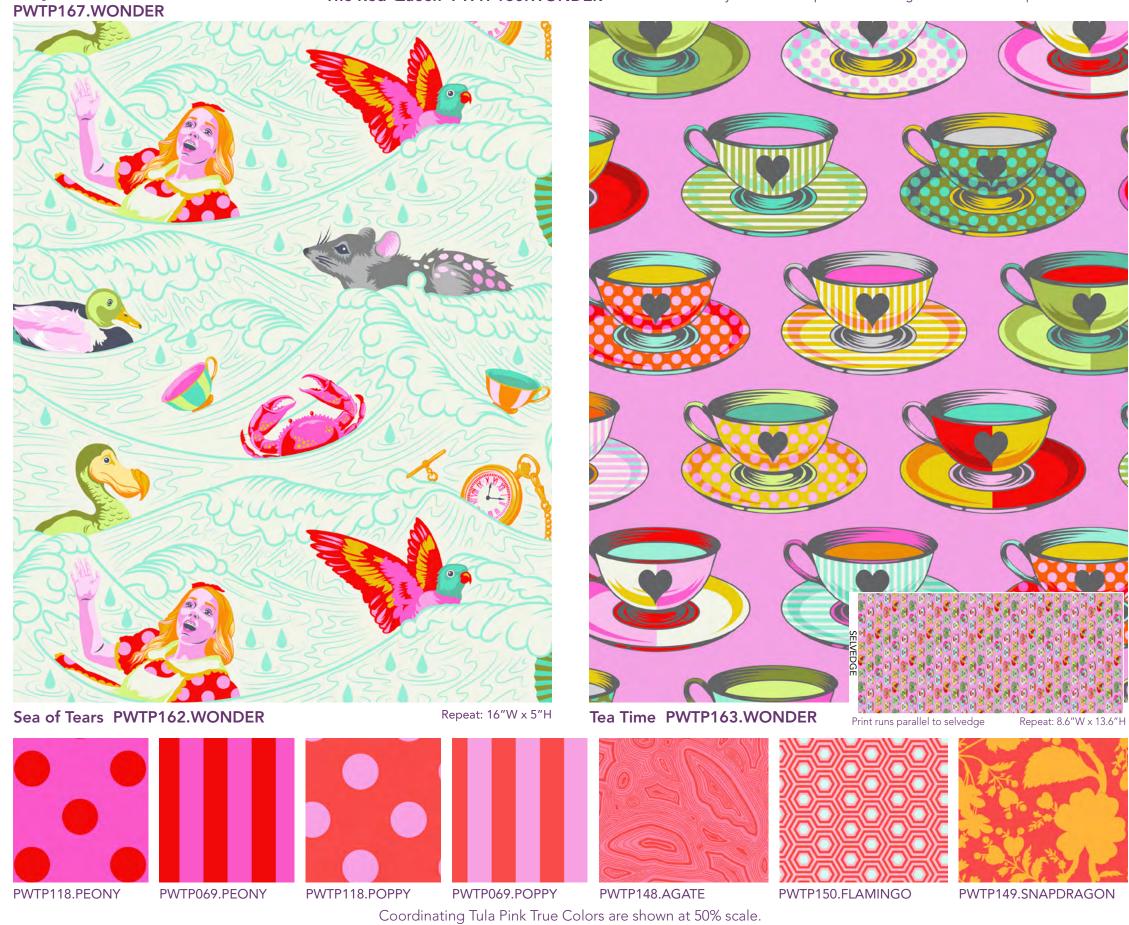

There is a lot to discover in this collection and everything has meaning from the original story. Alice falls down the rabbit hole surrounded by curious objects in "Down the Rabbit Hole". When Alice first gets to the bottom of the Rabbit Hole she grows so tall that she can't fit through the door to Wonderland and she begins to cry. As she shrinks, her tears flood out the little door taking her and many Wonderland residents with the current in a print called "Sea of Tears". The "Cheshire" cat looms in the night sky watching over Wonderland. Painted, spotted roses still dripping with wet paint sit on a background of oversize spots just hoping to blend in and escape the Queen's notice. A wide stripe of vines grow out of the selvage scooping up a Mad Hatter's tea party. There is so much more to discover.