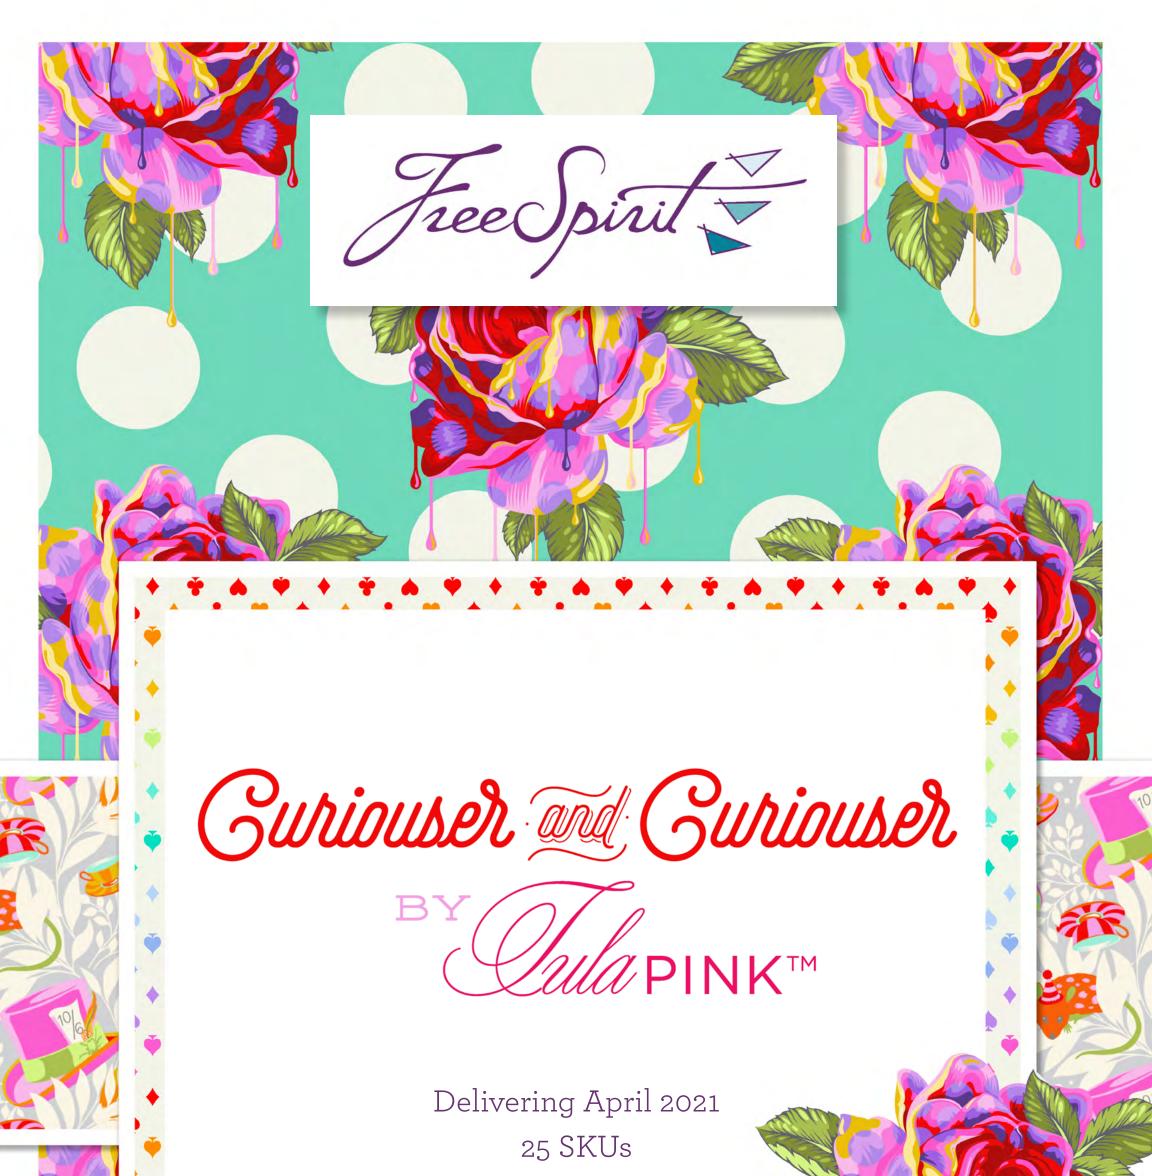

# Mad Hatter Tea Party Quilt Kit

Yardage amounts above are estimates to buy against, not kit against.

For kitting please refer to the final pattern. It is recommended you make a quilt top prior to kitting.

Curiouser and Curiouser

Delivering April 2021 25 SKUs 2 Quilt Backs

Curiouser and Curiouser features a total of 25 detailed prints in full, vibrant color, plus two, 108 inch backing fabrics. The collection is designed to be loud and exuberant while working seamlessly with True Colors!