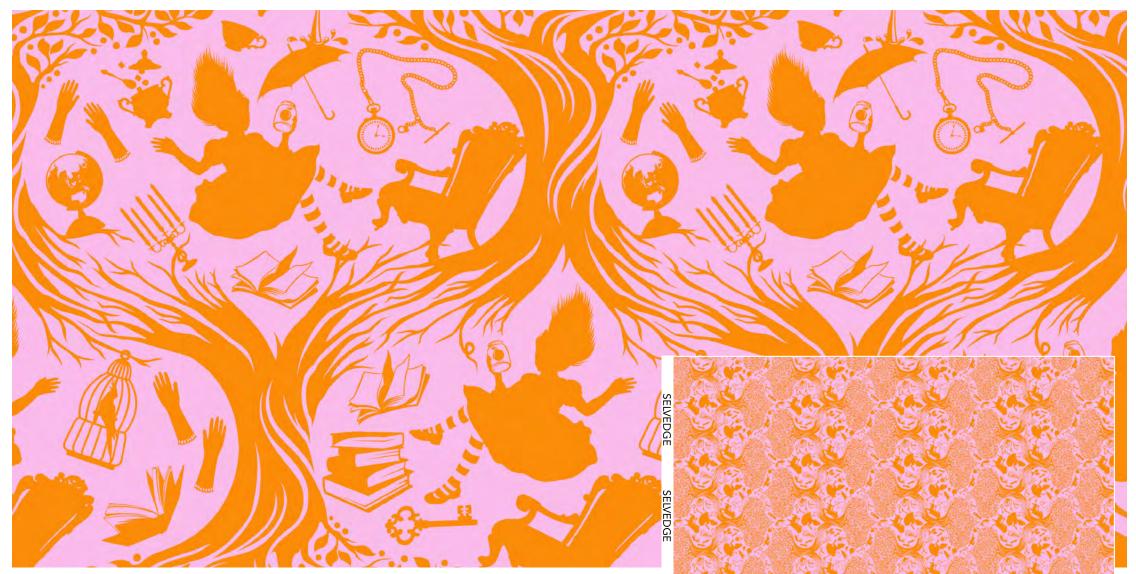

Wonderland captures the most essential nature of what I want my fabric to be and why I quilt... escapism. When the weight of the world is too much I turn to needle and thread. This collection focuses on some of the most memorable themes and characters from the story. Our two main characters for the collection are Alice, of course, and the Red Queen. Alice sits in a sweet wreath of daisies with her cat Dinah on her shoulder. In the background are the white rabbits poised to lead Alice down the rabbit hole. Both portrait prints are designed to easily cut down to 8 1/2 inch squares without cutting into the next portrait.