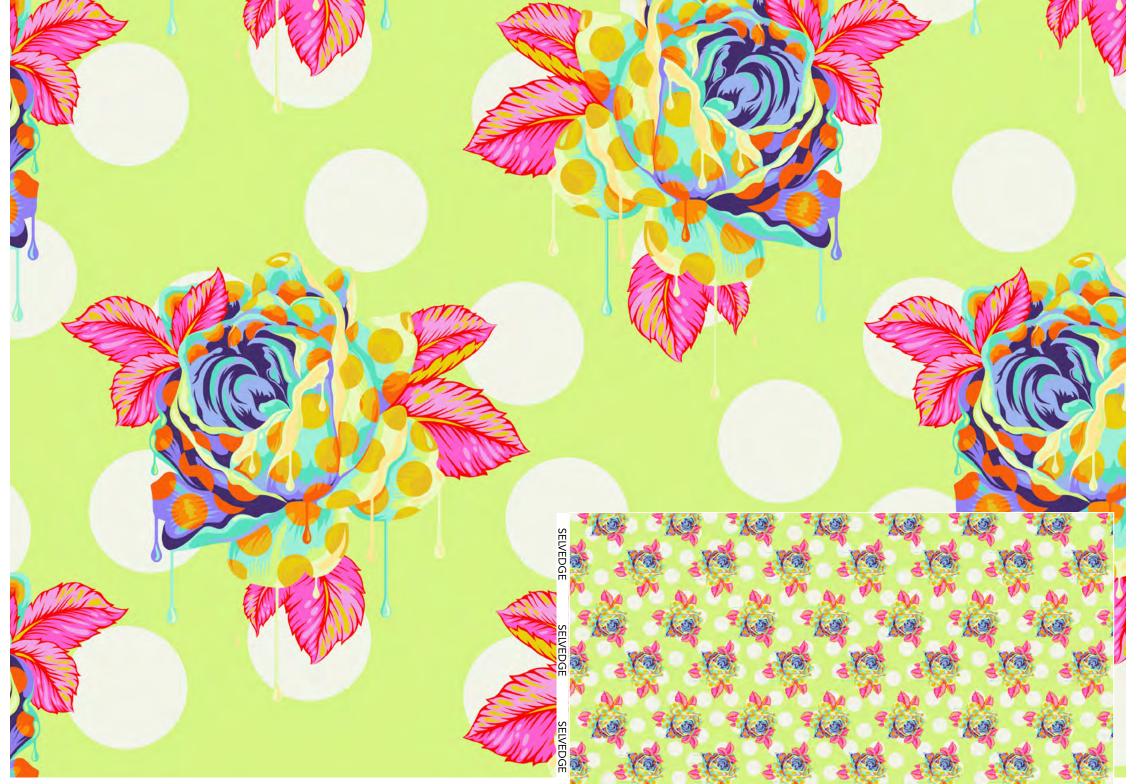

There is a lot to discover in this collection and everything has meaning from the original story. Alice falls down the rabbit hole surrounded by curious objects in "Down the Rabbit Hole". When Alice first gets to the bottom of the Rabbit Hole she grows so tall that she can't fit through the door to Wonderland and she begins to cry. As she shrinks, her tears flood out the little door taking her and many Wonderland residents with the current in a print called "Sea of Tears". The "Cheshire" cat looms in the night sky watching over Wonderland. Painted, spotted roses still dripping with wet paint sit on a background of oversize spots just hoping to blend in and escape the Queen's notice. A wide stripe of vines grow out of the selvage scooping up a Mad Hatter's tea party. There is so much more to discover.