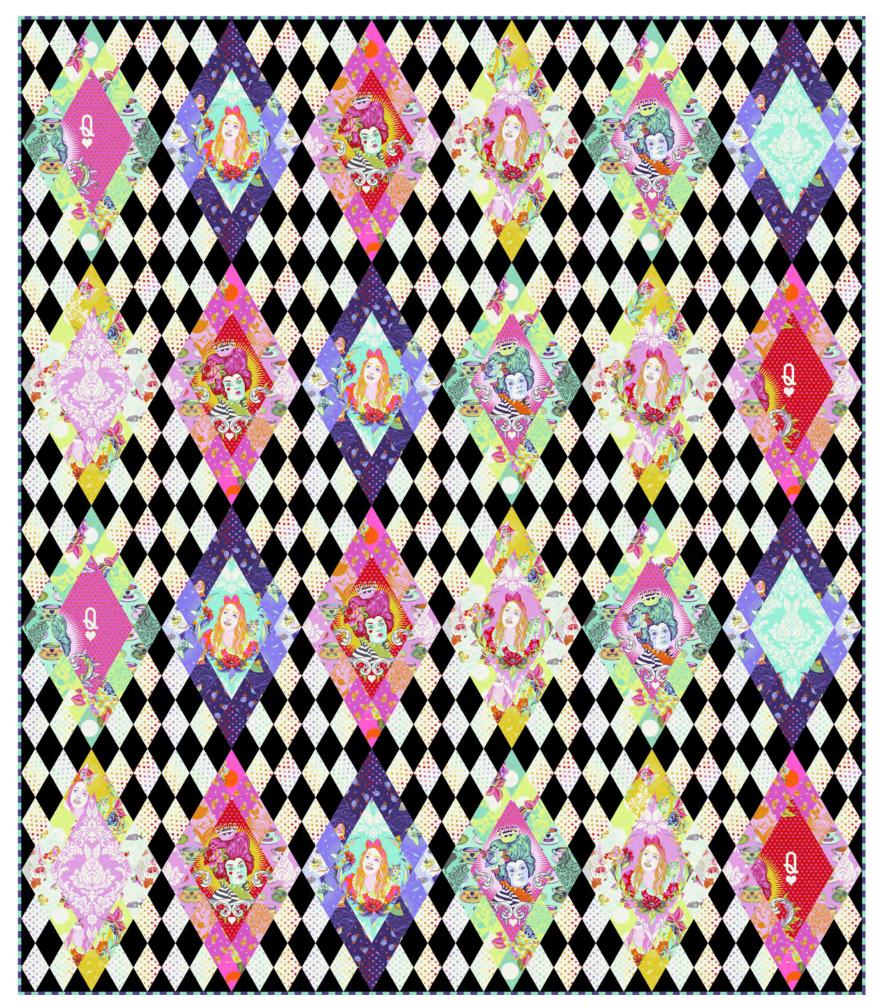

## Queen of Hearts Quilt - Fat Quarter Friendly

Designed by Tula Pink Finished Size: 70" (1.77m) Square Technique: Fussy Cutting & Piecing Pattern available at freespiritfabrics.com - April 2021

### Queen of Hearts Quilt Ordering Guide

| SKU                | Yards      | Meters             | 12 kits | 24 Kits | SKU               | Yards    | Meters        | 12 kits | 24 Kits |
|--------------------|------------|--------------------|---------|---------|-------------------|----------|---------------|---------|---------|
| PWTP160.DAYDREAM** | 9" x WOF   | 22.86cm x 111.76cm | 1 bolt  | 1 bolt  | PWTP166.DAYDREAM  | FQ       | 0.45m x 0.53m | 1 bolt  | 1 bolt  |
| PWTP160.WONDER**   | 9" x WOF   | 22.86cm x 111.76cm | 1 bolt  | 1 bolt  | PWTP165.WONDER    | FQ       | 0.45m x 0.53m | 1 bolt  | 1 bolt  |
| PWTP159.DAYDREAM** | 9" x WOF   | 22.86cm x 111.76cm | 1 bolt  | 1 bolt  | PWTP163.SUGAR     | FQ       | 0.45m x 0.53m | 1 bolt  | 1 bolt  |
| PWTP159.SUGAR**    | 9" x WOF   | 22.86cm x 111.76cm | 1 bolt  | 1 bolt  | PWTP161.WONDER    | FQ       | 0.45m x 0.53m | 1 bolt  | 1 bolt  |
| PWTP159.WONDER**   | 9" x WOF   | 22.86cm x 111.76cm | 1 bolt  | 1 bolt  | PWTP163.WONDER    | FQ       | 0.45m x 0.53m | 1 bolt  | 1 bolt  |
| PWTP162.DAYDREAM   | Fat Eighth | 50cm x 55cm        | 1 bolt  | 1 bolt  | PWTP166.BEWILDER  | FQ       | 0.45m x 0.53m | 1 bolt  | 1 bolt  |
| PWTP167.DAYDREAM   | Fat Eighth | 50cm x 55cm        | 1 bolt  | 1 bolt  | PWTP163.DAYDREAM  | FQ       | 0.45m x 0.53m | 1 bolt  | 1 bolt  |
| PWTP168.WONDER     | Fat Eighth | 50cm x 55cm        | 1 bolt  | 1 bolt  | PWTP165.DAYDREAM  | FQ       | 0.45m x 0.53m | 1 bolt  | 1 bolt  |
| PWTP164.WONDER     | Fat Eighth | 50cm x 55cm        | 1 bolt  | 1 bolt  | CSFSESS.DIVAX     | 5/8 yard | 0.57m         | 1 bolt  | 1 bolt  |
| PWTP166.WONDER     | Fat Eighth | 50cm x 55cm        | 1 bolt  | 1 bolt  | PWTP161.DAYDREAM  | 2 yards  | 1.83m         | 2 bolts | 4 bolts |
| PWTP167.WONDER     | Fat Eighth | 50cm x 55cm        | 1 bolt  | 1 bolt  | PWTP167.SUGAR     | 5/8 yard | 0.57m         | 1 bolt  | 1 bolt  |
| PWTP162.WONDER     | Fat Eighth | 50cm x 55cm        | 1 bolt  | 1 bolt  | PWTP118.IRISX     | 3/4 yard | 0.69m         | 1 bolt  | 2 bolts |
| PWTP168.DAYDREAM   | Fat Eighth | 50cm x 55cm        | 1 bolt  | 1 bolt  | PWTP133.MINT      | 7/8 yard | 0.80m         | 1 bolt  | 2 bolts |
| PWTP164.DAYDREAM   | Fat Eighth | 50cm x 55cm        | 1 bolt  | 1 bolt  | PWTP149.TIGERLILY | 1/2 yard | 0.46m         | 1 bolt  | 1 bolt  |
| PWTP161.SUGAR      | FQ         | 0.45m x 0.53m      | 1 bolt  | 1 bolt  | PWTP069.IRISX*    | 5/8 yard | 0.57m         | 1 bolt  | 1 bolt  |