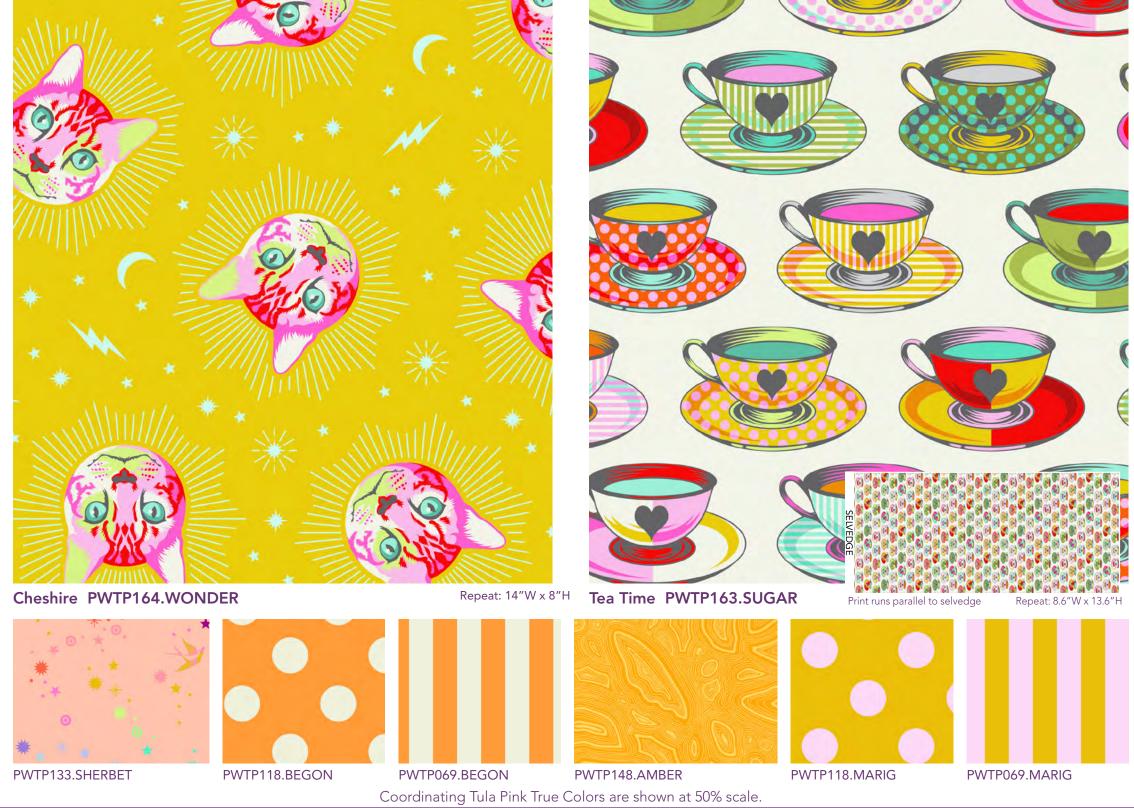

There is a lot to discover in this collection and everything has meaning from the original story. Alice falls down the rabbit hole surrounded by curious objects in "Down the Rabbit Hole". When Alice first gets to the bottom of the Rabbit Hole she grows so tall that she can't fit through the door to Wonderland and she begins to cry. As she shrinks, her tears flood out the little door taking her and many Wonderland residents with the current in a print called "Sea of Tears". The "Cheshire" cat looms in the night sky watching over Wonderland. Painted, spotted roses still dripping with wet paint sit on a background of oversize spots just hoping to blend in and escape the Queen's notice. A wide stripe of vines grow out of the selvage scooping up a Mad Hatter's tea party. There is so much more to discover.