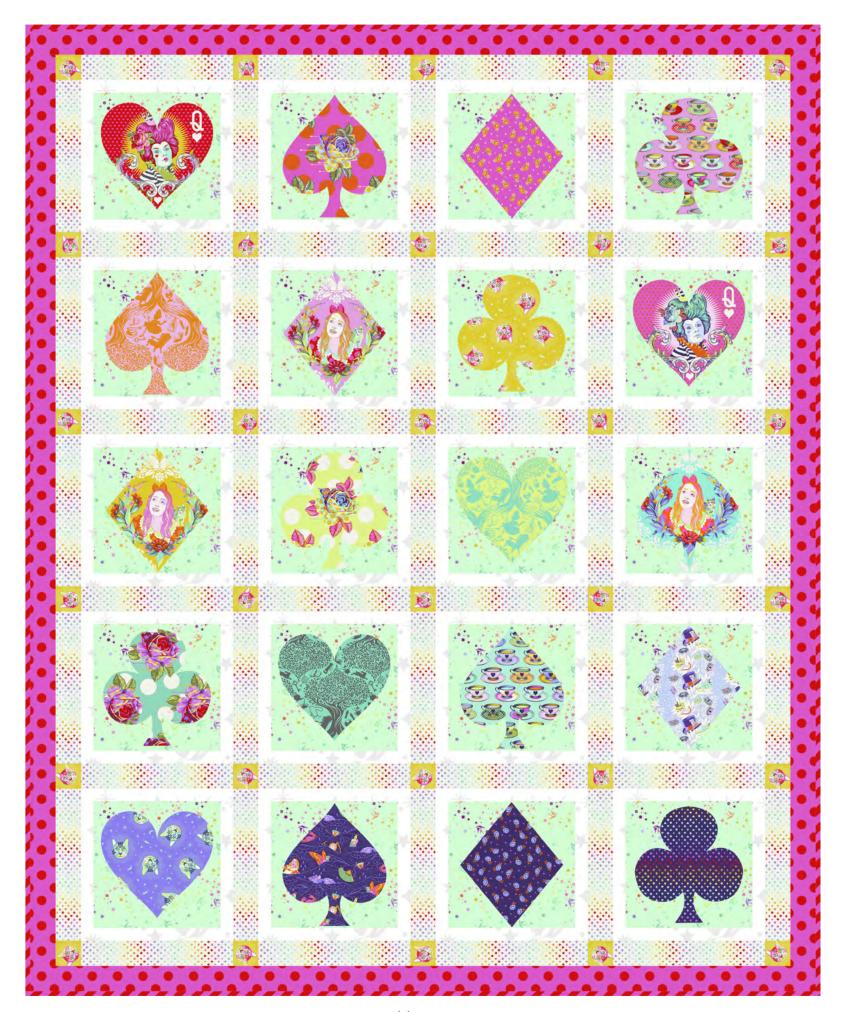

## Suit Yourself Quilt - Fat Quarter Friendly

Designed by Stacey Day Finished Size: 62" x 76" (1.57m x 1.93m) Technique: Pieced Pattern available at freespiritfabrics.com - April 2021

| SKU                         | Yards            | Meters                | 12 kits    | 24 Kits | SKU              | Yards | Meters        | 12 kits | 24 Kits |
|-----------------------------|------------------|-----------------------|------------|---------|------------------|-------|---------------|---------|---------|
| PWTP133.MINT                | 2 1/4 yards      | 2.06m                 | 2 bolts    | 4 bolts | PWTP159.SUGAR    | FQ    | 0.45m x 0.53m | 1 bolt  | 1 bolt  |
| PWTP157.PAPER               | 1 1/4 yards      | 1.14m                 | 1 bolt     | 2 bolts | PWTP161.SUGAR    | FQ    | 0.45m x 0.53m | 1 bolt  | 1 bolt  |
| PWTP168.WONDER              | 1 1/3 yards      | 1.22m                 | 2 bolts    | 3 bolts | PWTP166.BEWILDER | FQ    | 0.45m x 0.53m | 1 bolt  | 1 bolt  |
| PWTP118.PEONY               | 5/8 yard         | 0.57m                 | 1 bolt     | 1 bolt  | PWTP159.DAYDREAM | FQ    | 0.45m x 0.53m | 1 bolt  | 1 bolt  |
| PWTP069.PEONY*              | 1/2 yard         | 0.46m                 | 1 bolt     | 1 bolt  | PWTP161.WONDER   | FQ    | 0.45m x 0.53m | 1 bolt  | 1 bolt  |
| PWTP160.WONDER              | FQ               | 0.45m x 0.53m         | 1 bolt     | 1 bolt  | PWTP166.DAYDREAM | FQ    | 0.45m x 0.53m | 1 bolt  | 1 bolt  |
| PWTP161.DAYDREAM            | FQ               | 0.45m x 0.53m         | 1 bolt     | 1 bolt  | PWTP163.DAYDREAM | FQ    | 0.45m x 0.53m | 1 bolt  | 1 bolt  |
| PWTP167.WONDER              | FQ               | 0.45m x 0.53m         | 1 bolt     | 1 bolt  | PWTP165.DAYDREAM | FQ    | 0.45m x 0.53m | 1 bolt  | 1 bolt  |
| PWTP163.WONDER              | FQ               | 0.45m x 0.53m         | 1 bolt     | 1 bolt  | PWTP164.DAYDREAM | FQ    | 0.45m x 0.53m | 1 bolt  | 1 bolt  |
| PWTP166.WONDER              | FQ               | 0.45m x 0.53m         | 1 bolt     | 1 bolt  | PWTP162.DAYDREAM | FQ    | 0.45m x 0.53m | 1 bolt  | 1 bolt  |
| PWTP159.WONDER              | FQ               | 0.45m x 0.53m         | 1 bolt     | 1 bolt  | PWTP167.DAYDREAM | FQ    | 0.45m x 0.53m | 1 bolt  | 1 bolt  |
| PWTP164.WONDER              | 1/3 yard         | 0.30m                 | 1 bolt     | 1 bolt  | PWTP168.DAYDREAM | FQ    | 0.45m x 0.53m | 1 bolt  | 1 bolt  |
| PWTP160.DAYDREAM            | FQ               | 0.45m x 0.53m         | 1 bolt     | 1 bolt  |                  |       |               |         |         |
| 108" Backing Fabric Op      | tion - 12 Yard E | Bolts                 |            |         |                  |       |               |         |         |
| QBTP006.WONDER              | 2 yards          | 1.83m                 | 2 bolts    | 4 bolts |                  |       |               |         |         |
| * Indicates Binding Fabric  | 2                |                       |            |         |                  |       |               |         |         |
| All fabric quantities are b | ased on 15yd B   | olts unless otherwise | indicated. |         |                  |       |               |         |         |
| Backing fabric is on12 ya   | -                |                       |            |         |                  |       |               |         |         |

#### Yardage amounts above are estimates to buy against, not kit against.

For kitting please refer to the final pattern. It is recommended you make a quilt top prior to kitting.