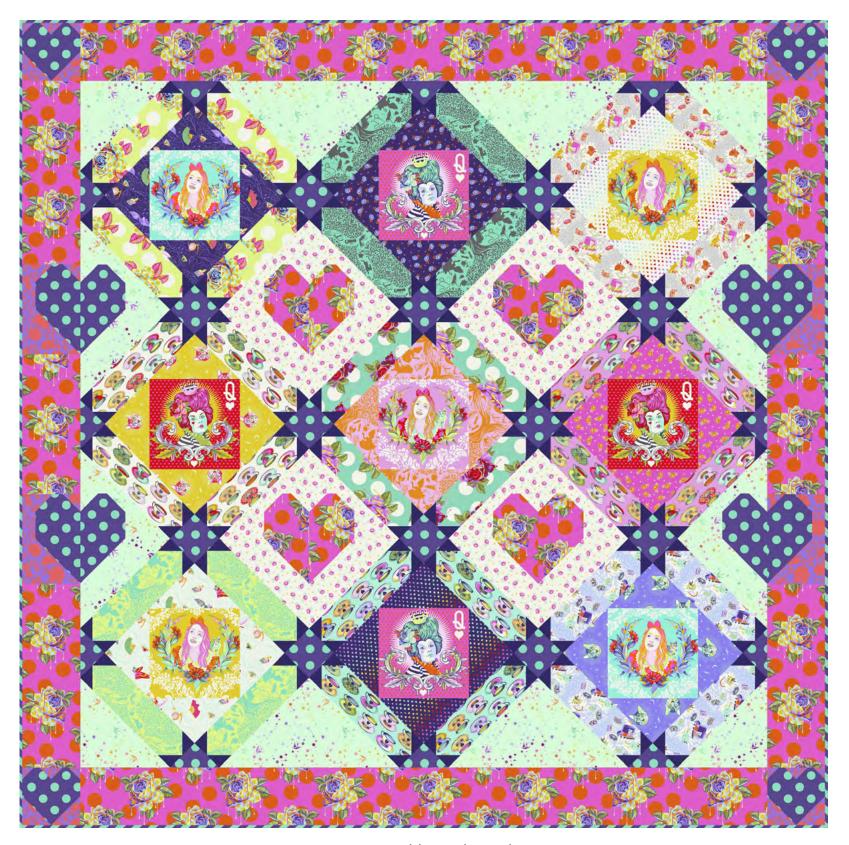

## Queen of Hearts Quilt - Fat Quarter Friendly

Designed by Tula Pink Finished Size: 70" (1.77m) Square Technique: Fussy Cutting & Piecing Pattern available at freespiritfabrics.com - April 2021

### Queen of Hearts Quilt Ordering Guide

| SKU                | Yards      | Meters             | 12 kits | 24 Kits | SKU               | Yards    | Meters        | 12 kits | 24 Kits |
|--------------------|------------|--------------------|---------|---------|-------------------|----------|---------------|---------|---------|
| PWTP160.DAYDREAM** | 9" x WOF   | 22.86cm x 111.76cm | 1 bolt  | 1 bolt  | PWTP166.DAYDREAM  | FQ       | 0.45m x 0.53m | 1 bolt  | 1 bolt  |
| PWTP160.WONDER**   | 9" x WOF   | 22.86cm x 111.76cm | 1 bolt  | 1 bolt  | PWTP165.WONDER    | FQ       | 0.45m x 0.53m | 1 bolt  | 1 bolt  |
| PWTP159.DAYDREAM** | 9" x WOF   | 22.86cm x 111.76cm | 1 bolt  | 1 bolt  | PWTP163.SUGAR     | FQ       | 0.45m x 0.53m | 1 bolt  | 1 bolt  |
| PWTP159.SUGAR**    | 9" x WOF   | 22.86cm x 111.76cm | 1 bolt  | 1 bolt  | PWTP161.WONDER    | FQ       | 0.45m x 0.53m | 1 bolt  | 1 bolt  |
| PWTP159.WONDER**   | 9" x WOF   | 22.86cm x 111.76cm | 1 bolt  | 1 bolt  | PWTP163.WONDER    | FQ       | 0.45m x 0.53m | 1 bolt  | 1 bolt  |
| PWTP162.DAYDREAM   | Fat Eighth | 50cm x 55cm        | 1 bolt  | 1 bolt  | PWTP166.BEWILDER  | FQ       | 0.45m x 0.53m | 1 bolt  | 1 bolt  |
| PWTP167.DAYDREAM   | Fat Eighth | 50cm x 55cm        | 1 bolt  | 1 bolt  | PWTP163.DAYDREAM  | FQ       | 0.45m x 0.53m | 1 bolt  | 1 bolt  |
| PWTP168.WONDER     | Fat Eighth | 50cm x 55cm        | 1 bolt  | 1 bolt  | PWTP165.DAYDREAM  | FQ       | 0.45m x 0.53m | 1 bolt  | 1 bolt  |
| PWTP164.WONDER     | Fat Eighth | 50cm x 55cm        | 1 bolt  | 1 bolt  | CSFSESS.DIVAX     | 5/8 yard | 0.57m         | 1 bolt  | 1 bolt  |
| PWTP166.WONDER     | Fat Eighth | 50cm x 55cm        | 1 bolt  | 1 bolt  | PWTP161.DAYDREAM  | 2 yards  | 1.83m         | 2 bolts | 4 bolts |
| PWTP167.WONDER     | Fat Eighth | 50cm x 55cm        | 1 bolt  | 1 bolt  | PWTP167.SUGAR     | 5/8 yard | 0.57m         | 1 bolt  | 1 bolt  |
| PWTP162.WONDER     | Fat Eighth | 50cm x 55cm        | 1 bolt  | 1 bolt  | PWTP118.IRISX     | 3/4 yard | 0.69m         | 1 bolt  | 2 bolts |
| PWTP168.DAYDREAM   | Fat Eighth | 50cm x 55cm        | 1 bolt  | 1 bolt  | PWTP133.MINT      | 7/8 yard | 0.80m         | 1 bolt  | 2 bolts |
| PWTP164.DAYDREAM   | Fat Eighth | 50cm x 55cm        | 1 bolt  | 1 bolt  | PWTP149.TIGERLILY | 1/2 yard | 0.46m         | 1 bolt  | 1 bolt  |
| PWTP161.SUGAR      | FQ         | 0.45m x 0.53m      | 1 bolt  | 1 bolt  | PWTP069.IRISX*    | 5/8 yard | 0.57m         | 1 bolt  | 1 bolt  |

QBTP006.DAYDREAM 2 1/4 yards

3 bolts 5 bolts

\* Indicates Binding Fabric.

\*\* 9" x WOF cut exactly half way between the heads. See diagram below. There will be heads left over.

2.06m

All fabric quantities are based on 15yd Bolts unless otherwise indicated.

Backing fabric is on12 yard bolts

PWTP159.DAYDREAM\*\*

Yardage amounts above are estimates to buy against, not kit against. For kitting please refer to the final pattern. It is recommended you make a quilt top prior to kitting.