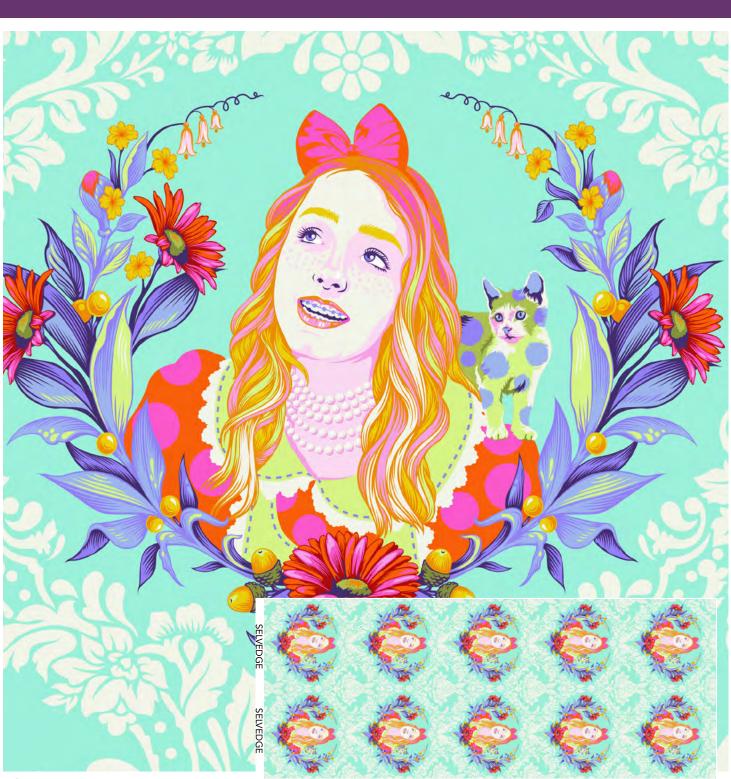

#### Alice PWTP159.WONDER

Full Width Layout - Print runs parallel to selvedge.

Baby Buds PWTP167.SUGAR Repeat: 8"W x 5"H

Baby Buds Re PWTP167.DAYDREAM

Repeat: 8″W x 5″H

The Red Queen PWTP160.DAYDREAM

Full Width Layout - Print runs parallel to selvedge.

Wonderland captures the most essential nature of what I want my fabric to be and why I quilt... escapism. When the weight of the world is too much I turn to needle and thread. This collection focuses on some of the most memorable themes and characters from the story. Our two main characters for the collection are Alice, of course, and the Red Queen. Alice sits in a sweet wreath of daisies with her cat Dinah on her shoulder. In the background are the white rabbits poised to lead Alice down the rabbit hole. Both portrait prints are designed to easily cut down to 8 1/2 inch squares without cutting into the next portrait.