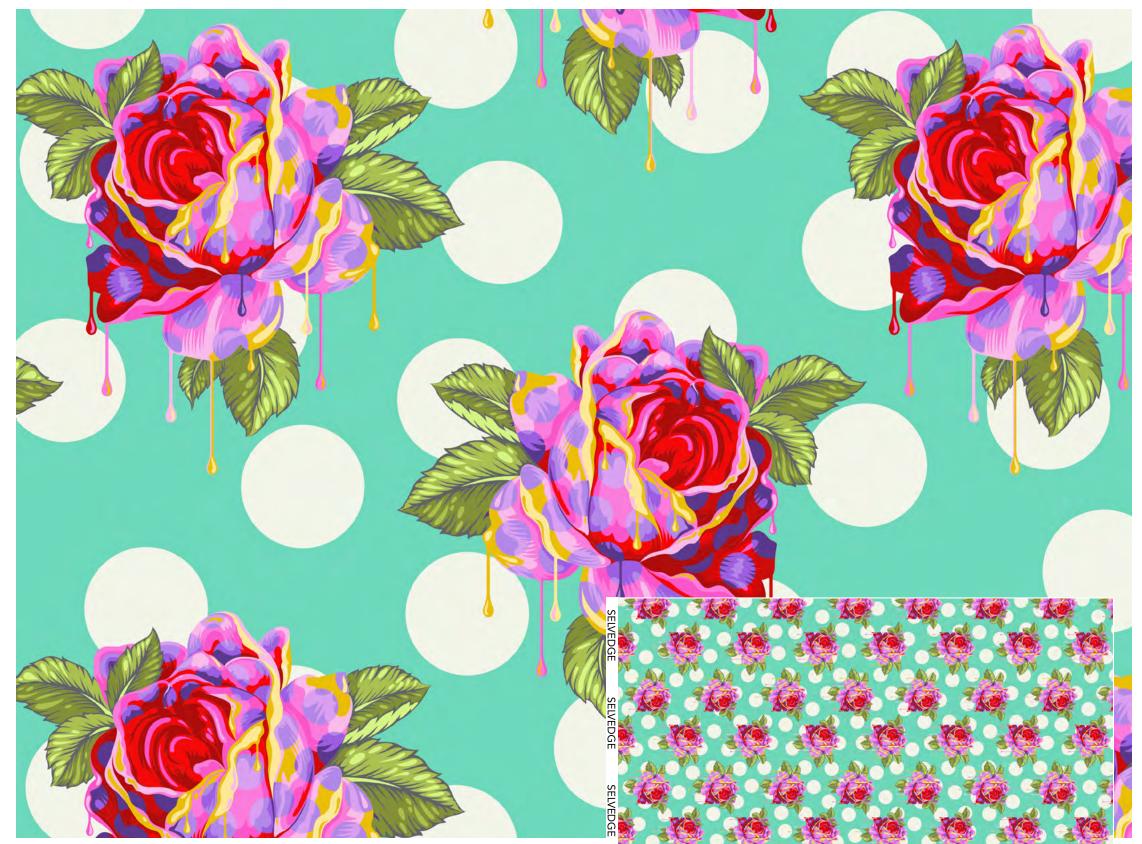

There is a lot to discover in this collection and everything has meaning from the original story. Alice falls down the rabbit hole surrounded by curious objects in "Down the Rabbit Hole". When Alice first gets to the bottom of the Rabbit Hole she grows so tall that she can't fit through the door to Wonderland and she begins to cry. As she shrinks, her tears flood out the little door taking her and many Wonderland residents with the current in a print called "Sea of Tears". The "Cheshire" cat looms in the night sky watching over Wonderland. Painted, spotted roses still dripping with wet paint sit on a background of oversize spots just hoping to blend in and escape the Queen's notice. A wide stripe of vines grow out of the selvage scooping up a Mad Hatter's tea party. There is so much more to discover.