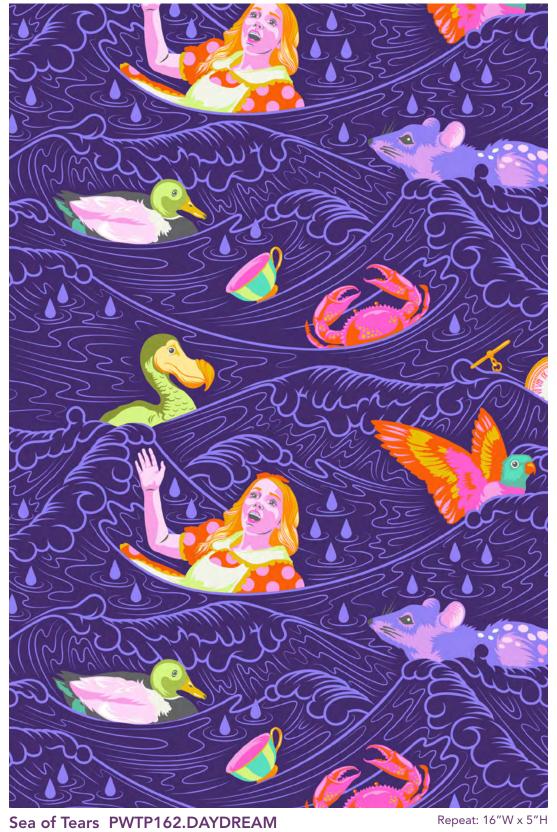

There is a lot to discover in this collection and everything has meaning from the original story. Alice falls down the rabbit hole surrounded by curious objects in "Down the Rabbit Hole". When Alice first gets to the bottom of the Rabbit Hole she grows so tall that she can't fit through the door to Wonderland and she begins to cry. As she shrinks, her tears flood out the little door taking her and many Wonderland residents with the current in a print called "Sea of Tears". The "Cheshire" cat looms in the night sky watching over Wonderland. Painted, spotted roses still dripping with wet paint sit on a background of oversize spots just hoping to blend in and escape the Queen's notice. A wide stripe of vines grow out of the selvage scooping up a Mad Hatter's tea party. There is so much more to discover.