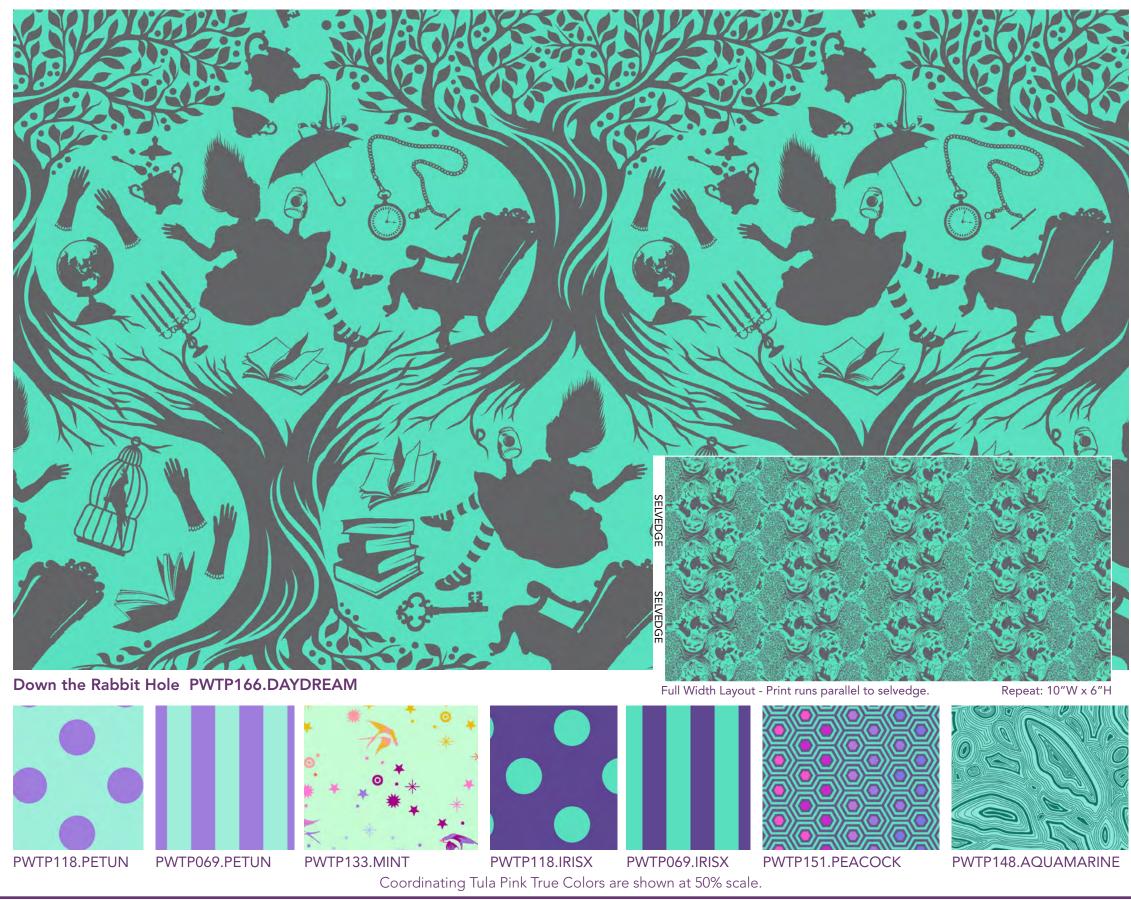

#### Down the Rabbit Hole PWTP166.WONDER

Full Width Layout - Print runs parallel to selvedge.

Repeat: 10"W x 6"H

Painted Roses PWTP161.WONDER

Full Width Layout - Print runs parallel to selvedge.

Repeat: Full

There is a lot to discover in this collection and everything has meaning from the original story. Alice falls down the rabbit hole surrounded by curious objects in "Down the Rabbit Hole". When Alice first gets to the bottom of the Rabbit Hole she grows so tall that she can't fit through the door to Wonderland and she begins to cry. As she shrinks, her tears flood out the little door taking her and many Wonderland residents with the current in a print called "Sea of Tears". The "Cheshire" cat looms in the night sky watching over Wonderland. Painted, spotted roses still dripping with wet paint sit on a background of oversize spots just hoping to blend in and escape the Queen's notice. A wide stripe of vines grow out of the selvage scooping up a Mad Hatter's tea party. There is so much more to discover.