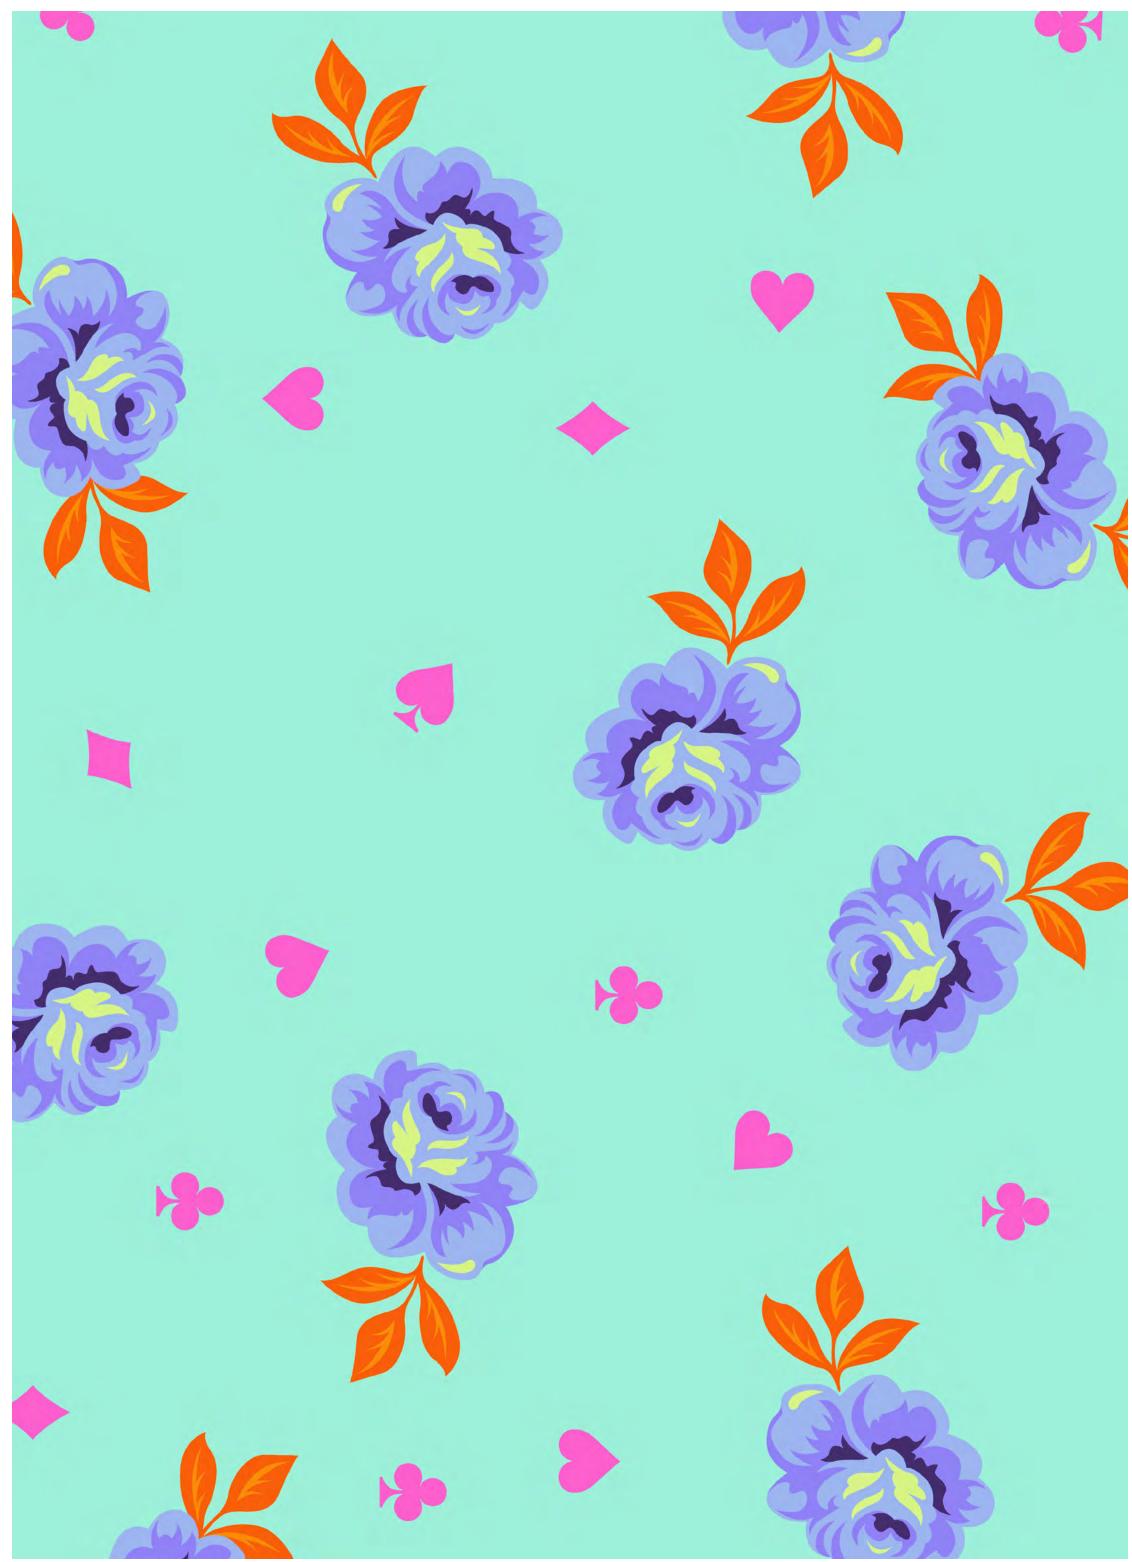

There is a lot to discover in this collection and everything has meaning from the original story. Alice falls down the rabbit hole surrounded by curious objects in "Down the Rabbit Hole". When Alice first gets to the bottom of the Rabbit Hole she grows so tall that she can't fit through the door to Wonderland and she begins to cry. As she shrinks, her tears flood out the little door taking her and many Wonderland residents with the current in a print called "Sea of Tears". The "Cheshire" cat looms in the night sky watching over Wonderland. Painted, spotted roses still dripping with wet paint sit on a background of oversize spots just hoping to blend in and escape the Queen's notice. A wide stripe of vines grow out of the selvage scooping up a Mad Hatter's tea party. There is so much more to discover.