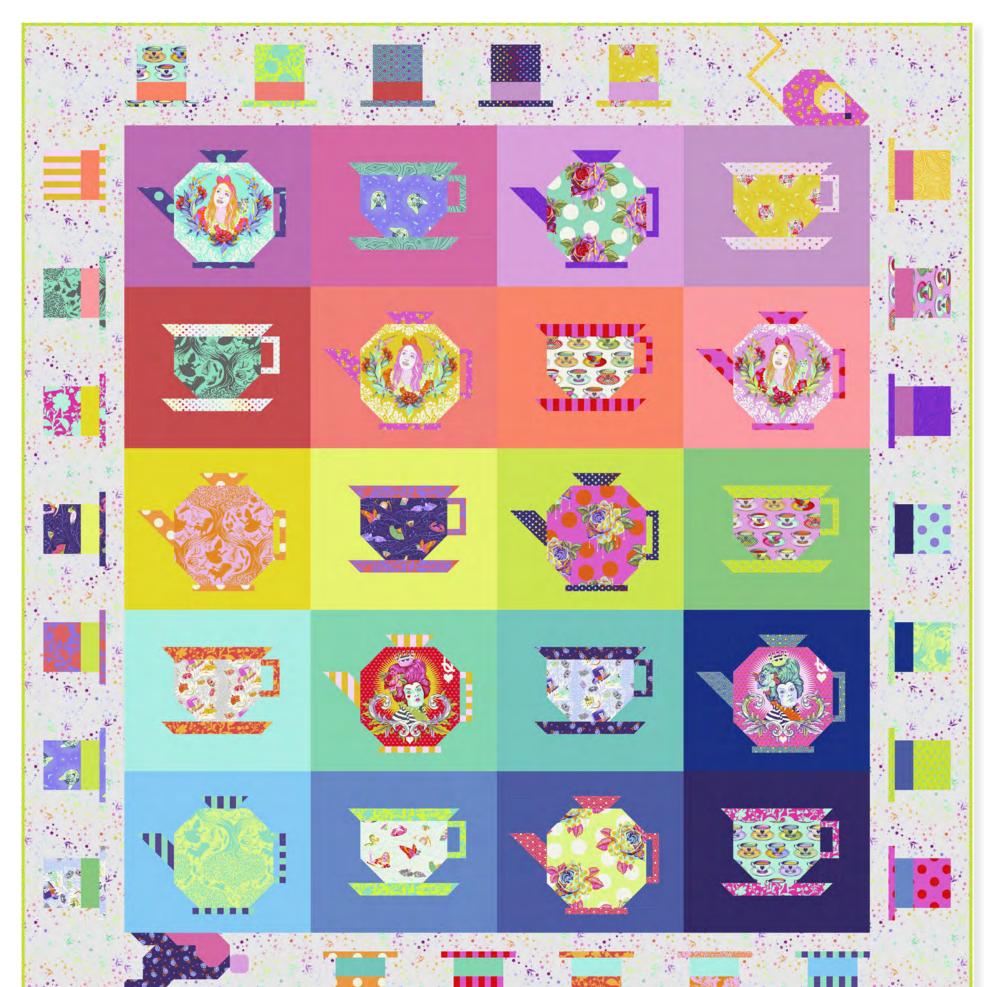

# Mad Hatter Tea Party Quilt Kit

## Featuring Curiouser & Curiouser, True Colors and Solids by Tula Pink

- 24 100% cotton fabrics from FreeSpirit Curiouser & Curiouser by Tula Pink
  - 19 100% cotton fabrics from FreeSpirit True Colors by Tula Pink
- 20 100% cotton fabrics from FreeSpirit Designer Essentials Solids by Tula Pink
  - Mad Hatter Pattern Booklet with complete instructions and color diagrams