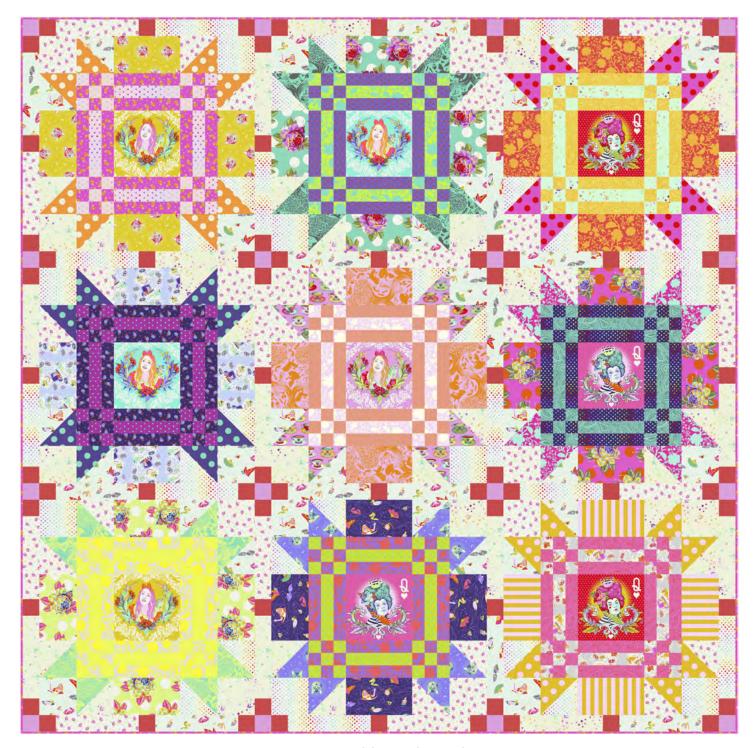

## Checkmate Quilt - Fat Quarter Friendly

Designed by Tula Pink Finished Size: 86" (2.18m) Square Technique: Fussy Cutting & Piecing Pattern available at freespiritfabrics.com - April 2021

|                    | 1        |                    |         | 1       |                      |            |               |         |         |
|--------------------|----------|--------------------|---------|---------|----------------------|------------|---------------|---------|---------|
| SKU                | Yards    | Meters             | 12 kits | 24 Kits | SKU                  | Yards      | Meters        | 12 kits | 24 Kit  |
| PWTP160.DAYDREAM** | 9" x WOF | 22.86cm x 111.76cm | 1 bolt  | 1 bolt  | PWTP150.FIREFISH     | FQ         | 0.45m x 0.53m | 1 bolt  | 1 bolt  |
| PWTP160.WONDER**   | 9" x WOF | 22.86cm x 111.76cm | 1 bolt  | 1 bolt  | PWTP148.AMBER        | FQ         | 0.45m x 0.53m | 1 bolt  | 1 bolt  |
| PWTP159.DAYDREAM** | 9" x WOF | 22.86cm x 111.76cm | 1 bolt  | 1 bolt  | PWTP167.DAYDREAM     | FQ         | 0.45m x 0.53m | 1 bolt  | 1 bolt  |
| PWTP159.SUGAR**    | 9" x WOF | 22.86cm x 111.76cm | 1 bolt  | 1 bolt  | PWTP150.PEACHBLOSSOM | FQ         | 0.45m x 0.53m | 1 bolt  | 1 bolt  |
| PWTP159.WONDER**   | 9" x WOF | 22.86cm x 111.76cm | 1 bolt  | 1 bolt  | PWTP168.DAYDREAM     | FQ         | 0.45m x 0.53m | 1 bolt  | 1 bolt  |
| PWTP164.WONDER     | FQ       | 0.45m x 0.53m      | 1 bolt  | 1 bolt  | PWTP149.DAISY        | FQ         | 0.45m x 0.53m | 1 bolt  | 1 bolt  |
| PWTP161.WONDER     | FQ       | 0.45m x 0.53m      | 1 bolt  | 1 bolt  | PWTP149.TIGERLILY    | FQ         | 0.45m x 0.53m | 1 bolt  | 1 bolt  |
| PWTP149.SNAPDRAGON | FQ       | 0.45m x 0.53m      | 1 bolt  | 1 bolt  | PWTP148.AGATE        | FQ         | 0.45m x 0.53m | 1 bolt  | 1 bolt  |
| PWTP165.DAYDREAM   | FQ       | 0.45m x 0.53m      | 1 bolt  | 1 bolt  | PWTP151.SHELL        | FQ         | 0.45m x 0.53m | 1 bolt  | 1 bolt  |
| PWTP166.WONDER     | FQ       | 0.45m x 0.53m      | 1 bolt  | 1 bolt  | PWTP149.SPRING       | FQ         | 0.45m x 0.53m | 1 bolt  | 1 bolt  |
| PWTP161.DAYDREAM   | FQ       | 0.45m x 0.53m      | 1 bolt  | 1 bolt  | PWTP133.MINT         | FQ         | 0.45m x 0.53m | 1 bolt  | 1 bolt  |
| PWTP161.SUGAR      | FQ       | 0.45m x 0.53m      | 1 bolt  | 1 bolt  | PWTP150.THISTLE      | FQ         | 0.45m x 0.53m | 1 bolt  | 1 bolt  |
| PWTP162.DAYDREAM   | FQ       | 0.45m x 0.53m      | 1 bolt  | 1 bolt  | PWTP149.PEONY        | FQ         | 0.45m x 0.53m | 1 bolt  | 1 bolt  |
| PWTP069.MARIG      | FQ       | 0.45m x 0.53m      | 1 bolt  | 1 bolt  | PWTP148.AQUAMARINE   | FQ         | 0.45m x 0.53m | 1 bolt  | 1 bolt  |
| PWTP118.BEGON      | FQ       | 0.45m x 0.53m      | 1 bolt  | 1 bolt  | PWTP148.CITRINE      | FQ         | 0.45m x 0.53m | 1 bolt  | 1 bolt  |
| PWTP166.DAYDREAM   | FQ       | 0.45m x 0.53m      | 1 bolt  | 1 bolt  | PWTP150.CHAMELEON    | FQ         | 0.45m x 0.53m | 1 bolt  | 1 bolt  |
| PWTP118.PEONY      | FQ       | 0.45m x 0.53m      | 1 bolt  | 1 bolt  | PWTP165.WONDER       | FQ         | 0.45m x 0.53m | 1 bolt  | 1 bolt  |
| PWTP118.IRISX      | FQ       | 0.45m x 0.53m      | 1 bolt  | 1 bolt  | PWTP167.SUGAR        | 7/8 yard   | 0.80m         | 1 bolt  | 2 bolts |
| PWTP163.WONDER     | FQ       | 0.45m x 0.53m      | 1 bolt  | 1 bolt  | PWTP162.WONDER       | 7/8 yard   | 0.80m         | 1 bolt  | 2 bolts |
| PWTP149.AZALEA     | FQ       | 0.45m x 0.53m      | 1 bolt  | 1 bolt  | PWTP168.WONDER       | 7/8 yard   | 0.80m         | 1 bolt  | 2 bolts |
| PWTP166.BEWILDER   | FQ       | 0.45m x 0.53m      | 1 bolt  | 1 bolt  | PWTP133.COTTONCANDY  | 7/8 yard   | 0.80m         | 1 bolt  | 2 bolts |
| PWTP164.DAYDREAM   | FQ       | 0.45m x 0.53m      | 1 bolt  | 1 bolt  | CSFSESS.CAJUN        | 1/2 yard   | 0.46m         | 1 bolt  | 1 bolt  |
| PWTP118.MARIG      | FQ       | 0.45m x 0.53m      | 1 bolt  | 1 bolt  | CSFSESS.SWEET        | Fat Eighth | 50cm x 55cm   | 1 bolt  | 1 bolt  |
| PWTP167.WONDER*    | FQ       | 0.45m x 0.53m      | 1 bolt  | 1 bolt  | PWTP167.WONDER*      | 3/4 yard   | 0.69m         | 1 bolt  | 2 bolts |

QBTP006.WONDER 2 5/8 yards 2.40m 3 bolts 6 bolts

\* Indicates Binding Fabric. PWTO167.WONDER is listed twice. Once as a fat quarter for the quilt center and second as yardage for the binding.

 $^{\star\star}$  9" x WOF cut exactly half way between the heads. See diagram below. There will be heads left over.

All fabric quantities are based on 15yd Bolts unless otherwise indicated.

Backing fabric is on12 yard bolts

PWTP159.DAYDREAM\*\*

Yardage amounts above are estimates to buy against, not kit against. For kitting please refer to the final pattern. It is recommended you make a quilt top prior to kitting.