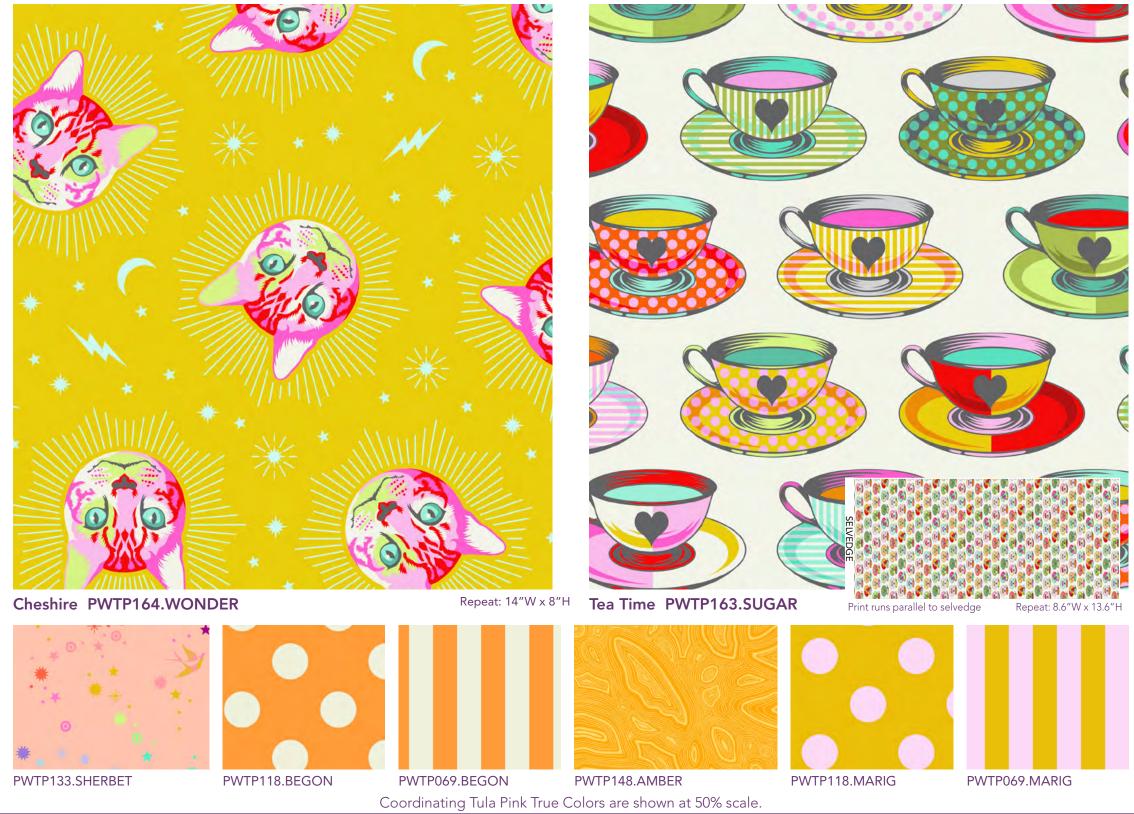

There is a lot to discover in this collection and everything has meaning from the original story. Alice falls down the rabbit hole surrounded by curious objects in "Down the Rabbit Hole". When Alice first gets to the bottom of the Rabbit Hole she grows so tall that she can't fit through the door to Wonderland and she begins to cry. As she shrinks, her tears flood out the little door taking her and many Wonderland residents with the current in a print called "Sea of Tears". The "Cheshire" cat looms in the night sky watching over Wonderland. Painted, spotted roses still dripping with wet paint sit on a background of oversize spots just hoping to blend in and escape the Queen's notice. A wide stripe of vines grow out of the selvage scooping up a Mad Hatter's tea party. There is so much more to discover.