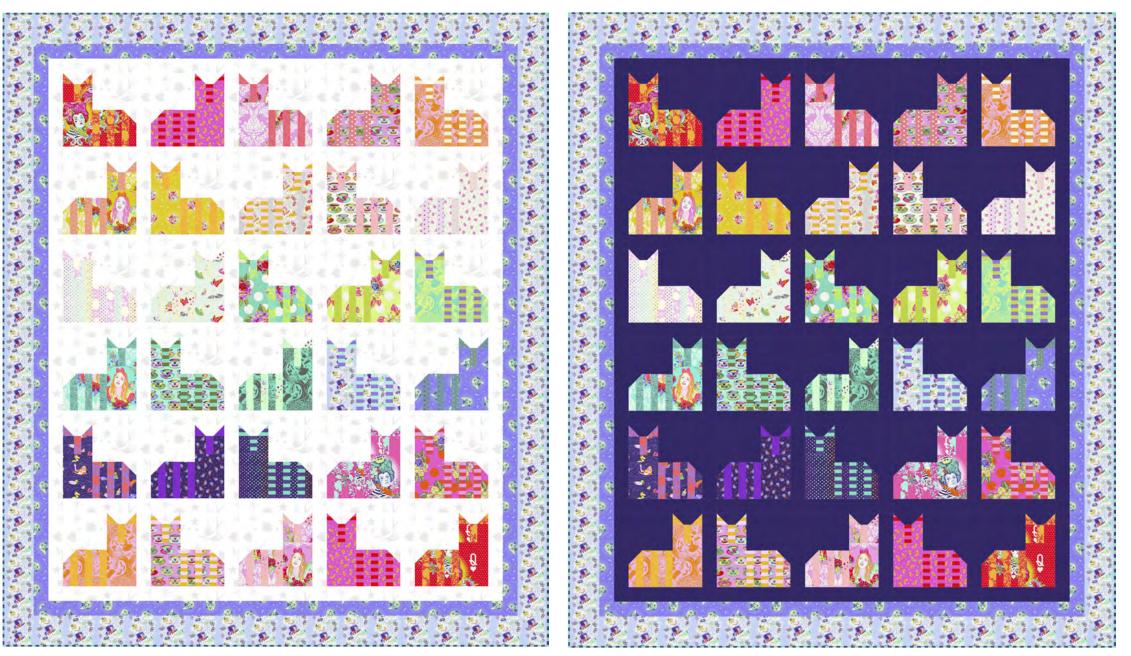

## Cheshire Cat Quilt - Fat Quarter Friendly

Flake Background Colorway

Diva Background Colorway

Designed by Stacey Day Finished Size: 74" x 86" (1.87m x 2.18m) Technique: Pieced Pattern available at freespiritfabrics.com - April 2021

#### Cheshire Cat Quilt Ordering Guide

Complete Ordering Guide Below - Different Background for Flake or Diva Colorways

| SKU                                                                                                                                     | Yards                    | Meters        | 12 kits | 24 Kits | SKU                  | Yards      | Meters      | 12 kits | 24 Kit |
|-----------------------------------------------------------------------------------------------------------------------------------------|--------------------------|---------------|---------|---------|----------------------|------------|-------------|---------|--------|
| PWTP160.WONDER                                                                                                                          | FQ                       | 0.45m x .053m | 1 bolt  | 1 bolt  | PWTP149.SNAPDRAGON   | Fat Eighth | 50cm x 55cm | 1 bolt  | 1 bolt |
| PWTP167.WONDER                                                                                                                          | FQ                       | 0.45m x .053m | 1 bolt  | 1 bolt  | PWTP069.PEONY        | Fat Eighth | 50cm x 55cm | 1 bolt  | 1 bolt |
| PWTP159.WONDER                                                                                                                          | FQ                       | 0.45m x .053m | 1 bolt  | 1 bolt  | PWTP148.AGATE        | Fat Eighth | 50cm x 55cm | 1 bolt  | 1 bolt |
| PWTP163.WONDER                                                                                                                          | FQ                       | 0.45m x .053m | 1 bolt  | 1 bolt  | PWTP150.FLAMINGO     | Fat Eighth | 50cm x 55cm | 1 bolt  | 1 bolt |
| PWTP166.WONDER                                                                                                                          | FQ                       | 0.45m x .053m | 1 bolt  | 1 bolt  | PWTP069.BEGONIA      | Fat Eighth | 50cm x 55cm | 1 bolt  | 1 bolt |
| PWTP159.SUGAR                                                                                                                           | FQ                       | 0.45m x .053m | 1 bolt  | 1 bolt  | PWTP150.PEACHBLOSSOM | Fat Eighth | 50cm x 55cm | 1 bolt  | 1 bolt |
| PWTP164.WONDER                                                                                                                          | FQ                       | 0.45m x .053m | 1 bolt  | 1 bolt  | PWTP148.AMBER        | Fat Eighth | 50cm x 55cm | 1 bolt  | 1 bolt |
| PWTP165.WONDER                                                                                                                          | FQ                       | 0.45m x .053m | 1 bolt  | 1 bolt  | PWTP069.MARIGOLD     | Fat Eighth | 50cm x 55cm | 1 bolt  | 1 bolt |
| PWTP163.SUGAR                                                                                                                           | FQ                       | 0.45m x .053m | 1 bolt  | 1 bolt  | PWTP133.BLUSH        | Fat Eighth | 50cm x 55cm | 1 bolt  | 1 bolt |
| PWTP167.SUGAR                                                                                                                           | FQ                       | 0.45m x .053m | 1 bolt  | 1 bolt  | PWTP151.SHELL        | Fat Eighth | 50cm x 55cm | 1 bolt  | 1 bolt |
| PWTP168.WONDER                                                                                                                          | FQ                       | 0.45m x .053m | 1 bolt  | 1 bolt  | PWTP149.PEONY        | Fat Eighth | 50cm x 55cm | 1 bolt  | 1 bolt |
| PWTP162.WONDER                                                                                                                          | FQ                       | 0.45m x .053m | 1 bolt  | 1 bolt  | PWTP133.COTTONCANDY  | Fat Eighth | 50cm x 55cm | 1 bolt  | 1 bolt |
| PWTP161.WONDER                                                                                                                          | FQ                       | 0.45m x .053m | 1 bolt  | 1 bolt  | PWTP149.SPRING       | Fat Eighth | 50cm x 55cm | 1 bolt  | 1 bolt |
| PWTP161.SUGAR                                                                                                                           | FQ                       | 0.45m x .053m | 1 bolt  | 1 bolt  | PWTP150.CHAMELEON    | Fat Eighth | 50cm x 55cm | 1 bolt  | 1 bolt |
| PWTP166.BEWILDER                                                                                                                        | FQ                       | 0.45m x .053m | 1 bolt  | 1 bolt  | PWTP069.ORCHID       | Fat Eighth | 50cm x 55cm | 1 bolt  | 1 bolt |
| PWTP159.DAYDREAM                                                                                                                        | FQ                       | 0.45m x .053m | 1 bolt  | 1 bolt  | PWTP148.AQUAMARINE   | Fat Eighth | 50cm x 55cm | 1 bolt  | 1 bolt |
| PWTP163.DAYDREAM                                                                                                                        | FQ                       | 0.45m x .053m | 1 bolt  | 1 bolt  | PWTP069.AGAVE        | Fat Eighth | 50cm x 55cm | 1 bolt  | 1 bolt |
| PWTP166.DAYDREAM                                                                                                                        | FQ                       | 0.45m x .053m | 1 bolt  | 1 bolt  | PWTP133.MINT         | Fat Eighth | 50cm x 55cm | 1 bolt  | 1 bolt |
| PWTP165.DAYDREAM                                                                                                                        | 2 1/2 yards              | 2.29m         | 2 bolts | 4 bolts | PWTP069.PETUNIA      | Fat Eighth | 50cm x 55cm | 1 bolt  | 1 bolt |
| PWTP164.DAYDREAM                                                                                                                        | 3/4 yard                 | 0.69m         | 1 bolt  | 2 bolts | PWTP151.PEACOCK      | Fat Eighth | 50cm x 55cm | 1 bolt  | 1 bolt |
| PWTP162.DAYDREAM                                                                                                                        | FQ                       | 0.45m x .053m | 1 bolt  | 1 bolt  | PWTP149.TIGERLILY    | Fat Eighth | 50cm x 55cm | 1 bolt  | 1 bolt |
| PWTP167.DAYDREAM                                                                                                                        | FQ                       | 0.45m x .053m | 1 bolt  | 1 bolt  | PWTP148.AMETHYST     | Fat Eighth | 50cm x 55cm | 1 bolt  | 1 bolt |
| PWTP168.DAYDREAM                                                                                                                        | FQ                       | 0.45m x .053m | 1 bolt  | 1 bolt  | PWTP149.AZALEA       | Fat Eighth | 50cm x 55cm | 1 bolt  | 1 bolt |
| PWTP160.DAYDREAM                                                                                                                        | FQ                       | 0.45m x .053m | 1 bolt  | 1 bolt  | PWTP069.POPPY        | Fat Eighth | 50cm x 55cm | 1 bolt  | 1 bolt |
| PWTP161.DAYDREAM                                                                                                                        | FQ                       | 0.45m x .053m | 1 bolt  | 1 bolt  | PWTP069.IRIS*        | 5/8 yard   | 0.57m       | 1 bolt  | 1 bolt |
| Background Fabric - Flak                                                                                                                | e Colorway (L            | eft)          |         |         |                      |            |             |         |        |
| PWTP157.PAPER                                                                                                                           | 3 yards                  | 2.74m         | 3 bolts | 5 bolts |                      |            |             |         |        |
| Background Fabric - Diva                                                                                                                | Colorway (Ri             | ght)          |         |         |                      |            |             |         |        |
| CSFSESS.DIVA                                                                                                                            | 3 yards                  | 2.74m         | 3 bolts | 5 bolts |                      |            |             |         |        |
| 108″ Backing Fabric Opt                                                                                                                 | ion - 12 Yard I          | Bolts         |         |         |                      |            |             |         |        |
| QBTP006.WONDER                                                                                                                          | 2 yards                  | 1.83m         | 2 bolts | 4 bolts |                      |            |             |         |        |
| 208" Backing Fabric Opt<br>2BTP006.WONDER<br>* Indicates Binding Fabric.<br>All fabric quantities are ba<br>Backing fabric is on12 yard | 2 yards<br>sed on 15yd B | 1.83m         | 1       |         |                      |            |             |         |        |