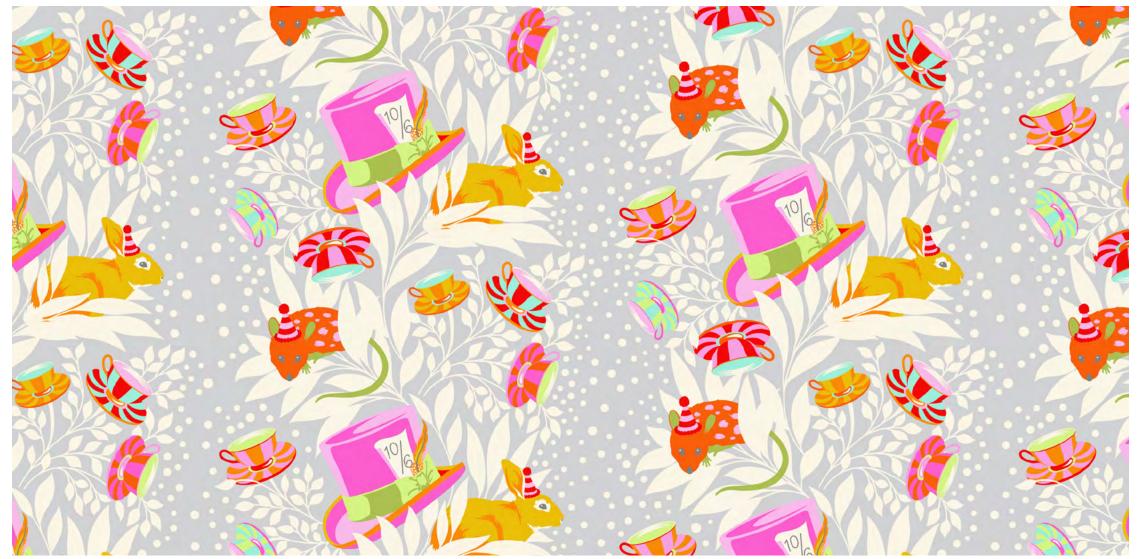

There is a lot to discover in this collection and everything has meaning from the original story. Alice falls down the rabbit hole surrounded by curious objects in "Down the Rabbit Hole". When Alice first gets to the bottom of the Rabbit Hole she grows so tall that she can't fit through the door to Wonderland and she begins to cry. As she shrinks, her tears flood out the little door taking her and many Wonderland residents with the current in a print called "Sea of Tears". The "Cheshire" cat looms in the night sky watching over Wonderland. Painted, spotted roses still dripping with wet paint sit on a background of oversize spots just hoping to blend in and escape the Queen's notice. A wide stripe of vines grow out of the selvage scooping up a Mad Hatter's tea party. There is so much more to discover.