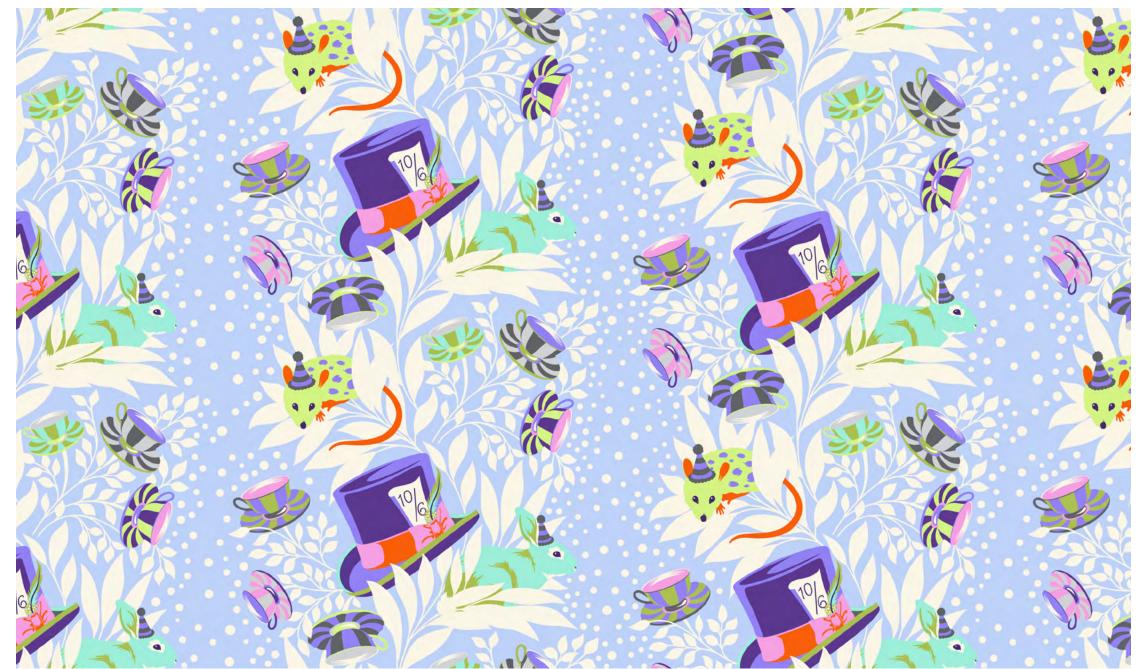

There is a lot to discover in this collection and everything has meaning from the original story. Alice falls down the rabbit hole surrounded by curious objects in "Down the Rabbit Hole". When Alice first gets to the bottom of the Rabbit Hole she grows so tall that she can't fit through the door to Wonderland and she begins to cry. As she shrinks, her tears flood out the little door taking her and many Wonderland residents with the current in a print called "Sea of Tears". The "Cheshire" cat looms in the night sky watching over Wonderland. Painted, spotted roses still dripping with wet paint sit on a background of oversize spots just hoping to blend in and escape the Queen's notice. A wide stripe of vines grow out of the selvage scooping up a Mad Hatter's tea party. There is so much more to discover.