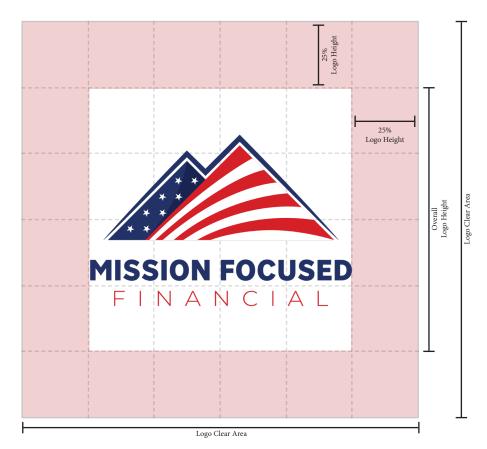

#### **Logo Clear Space**

25% of the overall logo height should be free of any other designs or graphic elements (represented by the red area).