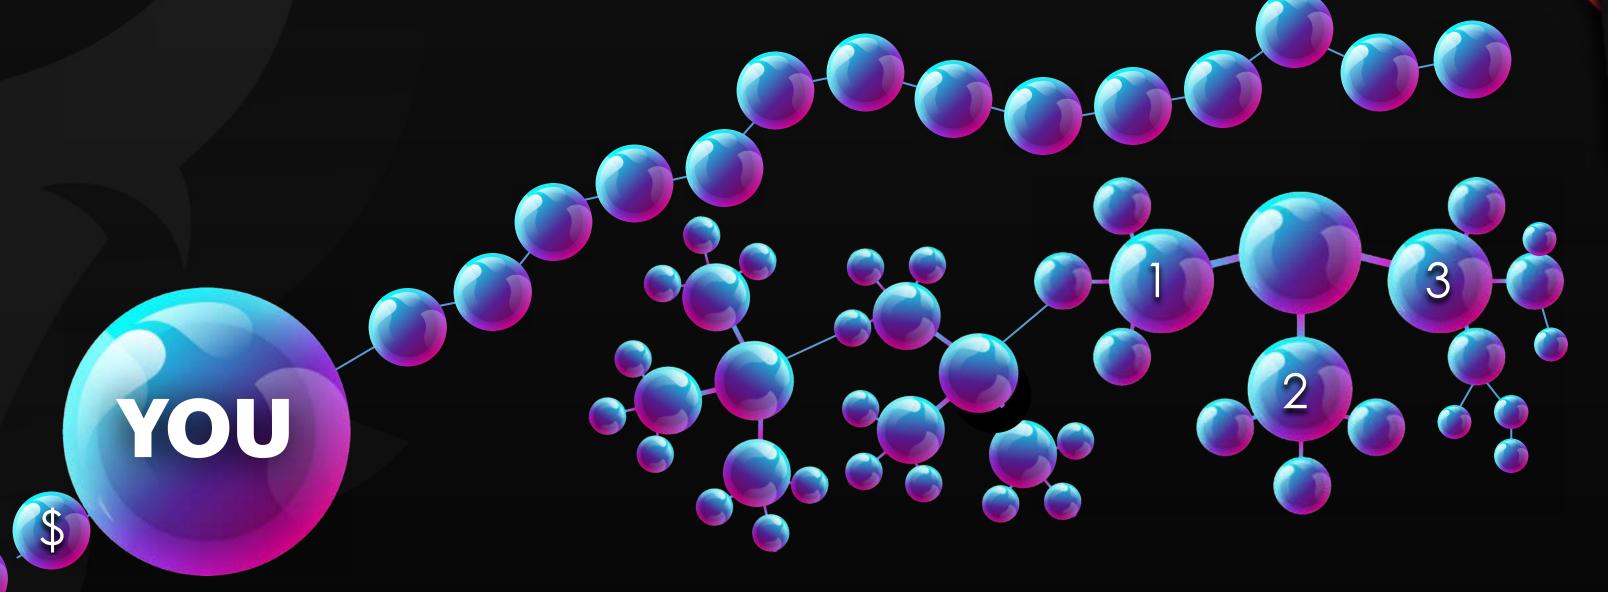

#### GET PAID Like a Pro

| Enrollment Bonus.                   | Customer Acquisition Bonus \$40 on the 1st to 3rd                                                                       |
|-------------------------------------|-------------------------------------------------------------------------------------------------------------------------|
| Personal Coded Bonus.               | On the 4 <sup>th</sup> sale onward you get additional \$15 on all your personally sponsored people (Paid Daily)         |
| Personal Match Bonus.               | On your 4 <sup>th</sup> persons & beyond 1 <sup>st</sup> – 3 sales brings in their first 3 until infinity you make \$15 |
| Match to Team Member.               | When the 4 <sup>th</sup> guy's 4 <sup>th</sup> guy comes in guy number 4 aka William makes \$15 and you do as well      |
| Infinity Coded Bonus.               | Is when 4 <sup>th</sup> sale goes <mark>deep on His/Her First 3 Sales.</mark>                                           |
| <b>Trinary Overrides on 3 Lanes</b> | 40%/40%/20% Rotating Teams                                                                                              |

#### COMMUNITY TEAM

Community Team Volume: You may count up to 10% of packages Sales Towards your Rank Advancement. Based Your Time Date and stamp.

No more than 50% can come from your strongest team