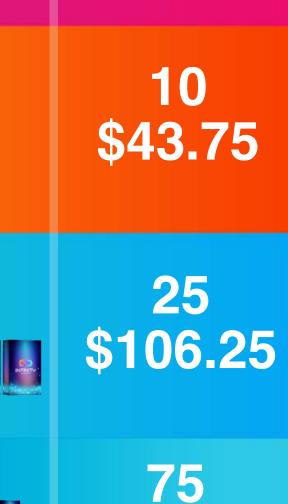

#### EXPERIENCE

Weekly / Monthly Rewards

**MENTOR 40000** 

\$62,500

|                       | CUSTOMER | DIRECTOR 10  \$43.75 WEEKLY \$175 MONTHLY | DIRECTOR 25 \$106.25 WEEKLY \$175 MONTHLY | *\$231.75<br>WEEKLY<br>\$925<br>MONTHLY | WEEKLY<br>\$1925<br>MONTHLY | \$1231.25<br>WEEKLY<br>\$4925<br>MONTHLY | \$2500<br>WEEKLY<br>\$10K<br>MONTHLY | \$5000<br>WEEKLY<br>\$20K<br>MONTHLY | \$12,500<br>WEEKLY<br>\$50K<br>MONTHLY | \$25,000<br>WEEKLY<br>\$100K<br>MONTHLY | WEEKLY<br>\$250K<br>MONTHLY |
|-----------------------|----------|-------------------------------------------|-------------------------------------------|-----------------------------------------|-----------------------------|------------------------------------------|--------------------------------------|--------------------------------------|----------------------------------------|-----------------------------------------|-----------------------------|
| PERSONAL<br>REFERRALS | 3        | 3                                         | 3                                         | 3                                       | 3                           | 6                                        | 6                                    | 6                                    | 9                                      | 9                                       | 12                          |
| TEAM<br>MEMBERS       | 3        | 10                                        | 25                                        | 75                                      | 250                         | 500                                      | 1000                                 | 2500                                 | 5000                                   | 10,000                                  | 40,000                      |
| TEAM<br>REQUIRMENTS   | 1/1/1    | 4/4/2                                     | 10/10/5                                   | 30/30/15                                | 100/100/50                  | 200/200/100                              | 400/400/200                          | 1k/1k/500                            | 2k/2k/1k                               | 4k/4k/2k                                | 16k/16k/8k                  |