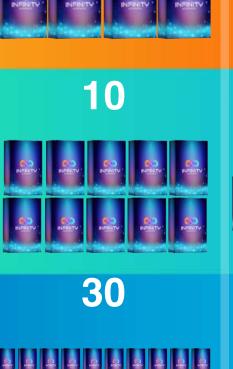

#### EXPERIENCE

Weekly / Monthly Rewards

**MENTOR 40000** 

\$62,500

|                       | CUSTOMER | DIRECTOR 10  \$43.75 WEEKLY \$175 MONTHLY | DIRECTOR 25 \$106.25 WEEKLY \$175 MONTHLY | *\$231.75<br>WEEKLY<br>\$925<br>MONTHLY | WEEKLY<br>\$1925<br>MONTHLY | \$1231.25<br>WEEKLY<br>\$4925<br>MONTHLY | \$2500<br>WEEKLY<br>\$10K<br>MONTHLY | \$5000<br>WEEKLY<br>\$20K<br>MONTHLY | \$12,500<br>WEEKLY<br>\$50K<br>MONTHLY | \$25,000<br>WEEKLY<br>\$100K<br>MONTHLY | WEEKLY<br>\$250K<br>MONTHLY |
|-----------------------|----------|-------------------------------------------|-------------------------------------------|-----------------------------------------|-----------------------------|------------------------------------------|--------------------------------------|--------------------------------------|----------------------------------------|-----------------------------------------|-----------------------------|
| PERSONAL<br>REFERRALS | 3        | 3                                         | 3                                         | 3                                       | 3                           | 6                                        | 6                                    | 6                                    | 9                                      | 9                                       | 12                          |
| TEAM<br>MEMBERS       | 3        | 10                                        | 25                                        | 75                                      | 250                         | 500                                      | 1000                                 | 2500                                 | 5000                                   | 10,000                                  | 40,000                      |
| TEAM<br>REQUIRMENTS   | 1/1/1    | 4/4/2                                     | 10/10/5                                   | 30/30/15                                | 100/100/50                  | 200/200/100                              | 400/400/200                          | 1k/1k/500                            | 2k/2k/1k                               | 4k/4k/2k                                | 16k/16k/8k                  |