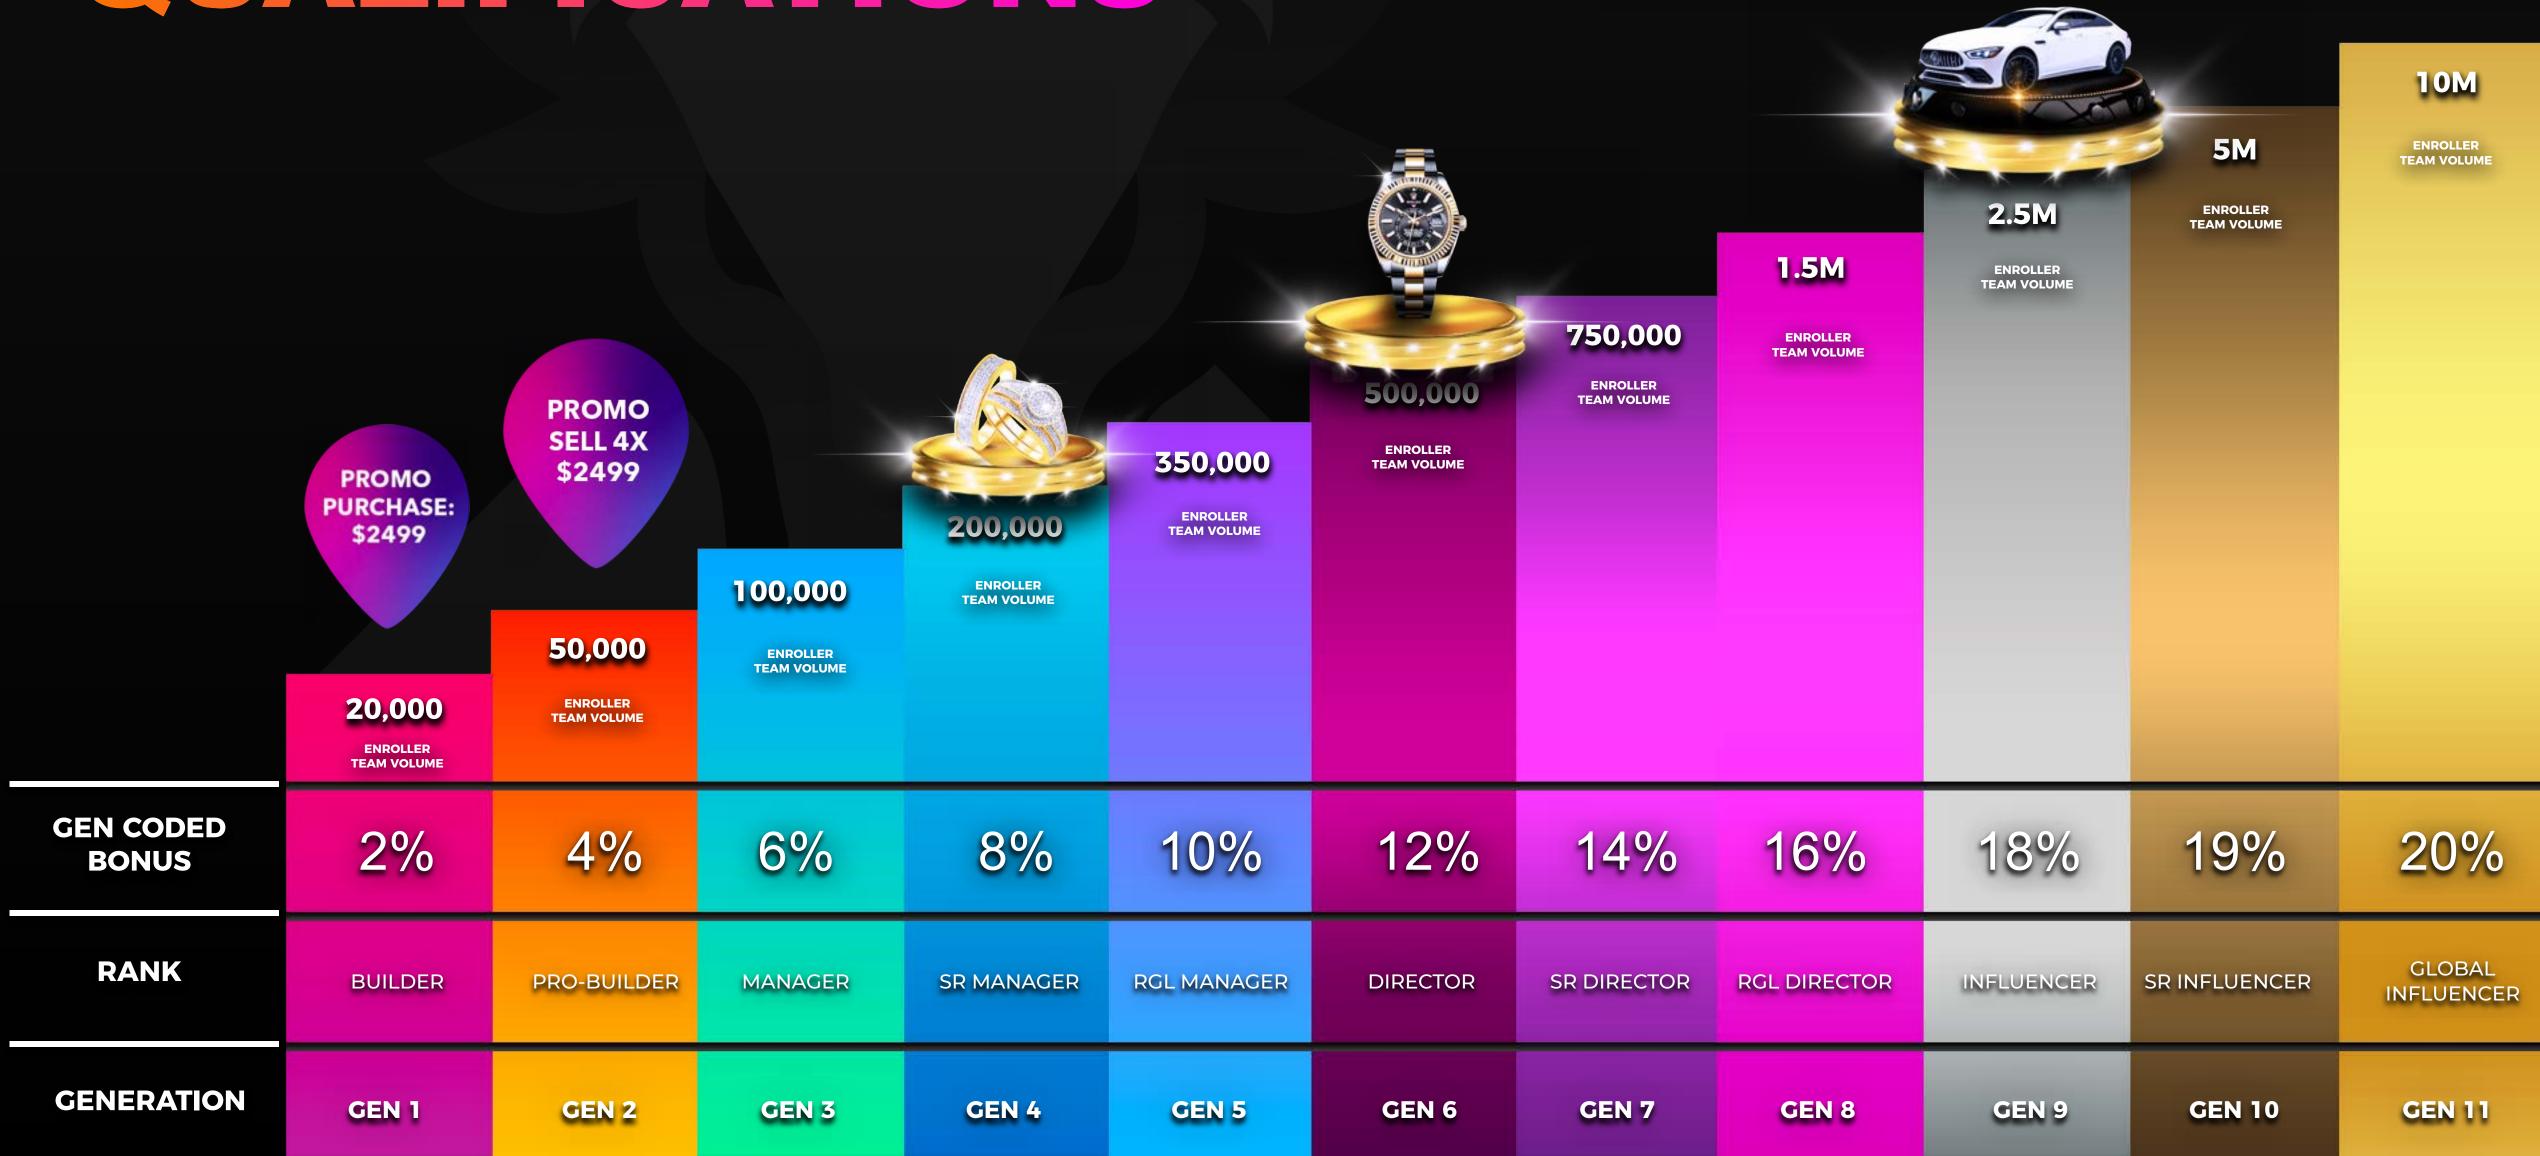

## RANKS & QUALIFICATIONS

#### FAST START BONUS

Gen 1 = All Direct Sales are 20%

Gen 2 = All Indirect Sales are 5%

+ Qualified Coded Bonus