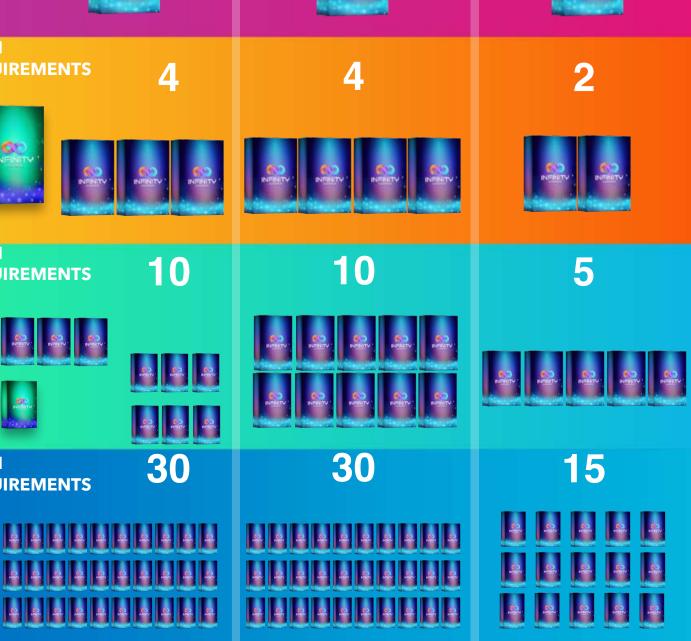

#### EXPERIENCE

Weekly / Monthly Rewards

**MENTOR 40000** 

\$62,500

|                       | CUSTOMER | DIRECTOR 10  \$43.75 WEEKLY \$175 MONTHLY | DIRECTOR 25 \$106.25 WEEKLY \$175 MONTHLY | *\$231.75<br>WEEKLY<br>\$925<br>MONTHLY | WEEKLY<br>\$1925<br>MONTHLY | \$1231.25<br>WEEKLY<br>\$4925<br>MONTHLY | \$2500<br>WEEKLY<br>\$10K<br>MONTHLY | \$5000<br>WEEKLY<br>\$20K<br>MONTHLY | \$12,500<br>WEEKLY<br>\$50K<br>MONTHLY | \$25,000<br>WEEKLY<br>\$100K<br>MONTHLY | WEEKLY<br>\$250K<br>MONTHLY |
|-----------------------|----------|-------------------------------------------|-------------------------------------------|-----------------------------------------|-----------------------------|------------------------------------------|--------------------------------------|--------------------------------------|----------------------------------------|-----------------------------------------|-----------------------------|
| PERSONAL<br>REFERRALS | 3        | 3                                         | 3                                         | 3                                       | 3                           | 6                                        | 6                                    | 6                                    | 9                                      | 9                                       | 12                          |
| TEAM<br>MEMBERS       | 3        | 10                                        | 25                                        | 75                                      | 250                         | 500                                      | 1000                                 | 2500                                 | 5000                                   | 10,000                                  | 40,000                      |
| TEAM<br>REQUIRMENTS   | 1/1/1    | 4/4/2                                     | 10/10/5                                   | 30/30/15                                | 100/100/50                  | 200/200/100                              | 400/400/200                          | 1k/1k/500                            | 2k/2k/1k                               | 4k/4k/2k                                | 16k/16k/8k                  |