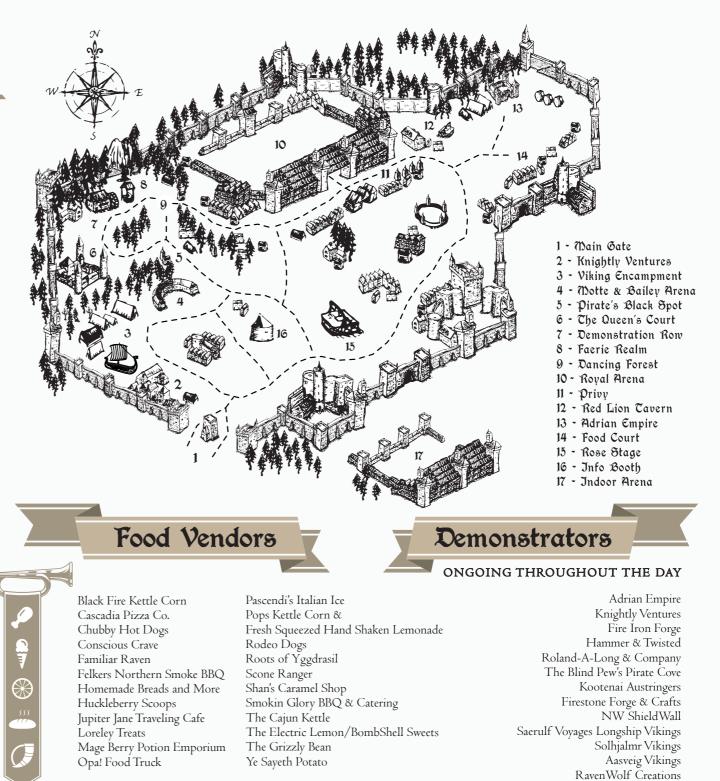

# Entertainment Schedule

#### SATURDAY & SUNDAY

|                       | ARENAS                                                          | ROSE<br>STAGE                                            | DANCING<br>FOREST                                  | RED LION<br>TAVERN                                           |
|-----------------------|-----------------------------------------------------------------|----------------------------------------------------------|----------------------------------------------------|--------------------------------------------------------------|
| 9:45 - 10:00          |                                                                 | Homistry                                                 |                                                    |                                                              |
| 10:00 - 10:30         |                                                                 | Harpistry<br>by Julia                                    | Vertical Elements<br>Stiltwalkers                  | Azul Fire w/ Anadil<br>Belly Dance<br><b>(Queen's Court)</b> |
| 10:30 - 11:00         |                                                                 | Miss Clare<br>Voyant                                     | Vertical Elements<br>Aerial Show                   |                                                              |
| 11:00 - 11:30         | Seattle Knights:<br>Field of Combat<br>MotteBailey Arena        | Daren<br>the Minstrel                                    | Chaste<br>Treasure<br>(Queen's Court               | )                                                            |
| 11:30 - 12:00         | Wild Hearts<br>Equestrian<br>Connections<br><b>Royal Arena</b>  | Zoupa<br>de Zonia                                        | Azul Fire w/<br>Anadil<br>Belly Dance              | Twisted<br>Knickers                                          |
| 12:00 - 12:30         |                                                                 | Chaste<br>Treasure                                       |                                                    |                                                              |
| 12:30 - 1:00          |                                                                 | Twisted<br>Knickers                                      | Vertical Elements<br>Aerial Show                   | Harpistry & Magic<br>by Julia                                |
| 1:00 - 1:30           | Seattle Knights:<br>The Joust                                   |                                                          |                                                    |                                                              |
| 1:30 - 2:00           | Royal Arena                                                     | Miss Clare<br>Voyant                                     | Azul Fire w/<br>Anadil<br>Belly Dance              | Sapphire's Moon                                              |
| 2:00 - 2:30           |                                                                 | Vanzee<br>Magic                                          | Vertical Elements<br>Aerial Show                   | Zoupa<br>de Zonia                                            |
| 2:30 - 3:00           |                                                                 |                                                          | Harpist<br>Rhianna<br><b>(Sat ONLY)</b>            | Chaste<br>Treasure                                           |
| 3:00 - 3:30           | Seattle Knights:<br>Field of Combat<br><i>MotteBailey Arena</i> | Twisted<br>Knickers                                      | SMC - Viola da<br>Gamba Consort<br>(Sun ONLY 2:30) | Miss Clare<br>Voyant                                         |
| 3:30 - 4:00           |                                                                 | Zoupa<br>de Zonia                                        |                                                    | Chaste<br>Treasure                                           |
| 4:00 - 4:30           |                                                                 | Vanzee                                                   | Sapphire's Moon                                    |                                                              |
| 4:30 - 5:00           |                                                                 | Magic                                                    | Vertical Elements<br>Fire Show                     | Chaste<br>Treasure                                           |
| 5:00 - 5:30           | Seattle Knights:<br>The Joust                                   |                                                          |                                                    | Harpistry & Magic                                            |
| 5:30 - 6:00           | Royal Arena                                                     | Daren<br>the Minstrel                                    |                                                    | by Julia                                                     |
| VARIOUS LOCALE:       |                                                                 |                                                          |                                                    |                                                              |
| Daren<br>the Minstrel | Harley<br>LaQuinn                                               | Vertical Elements<br>Stiltwalkers:<br>Flora, Fauna & Fae |                                                    |                                                              |