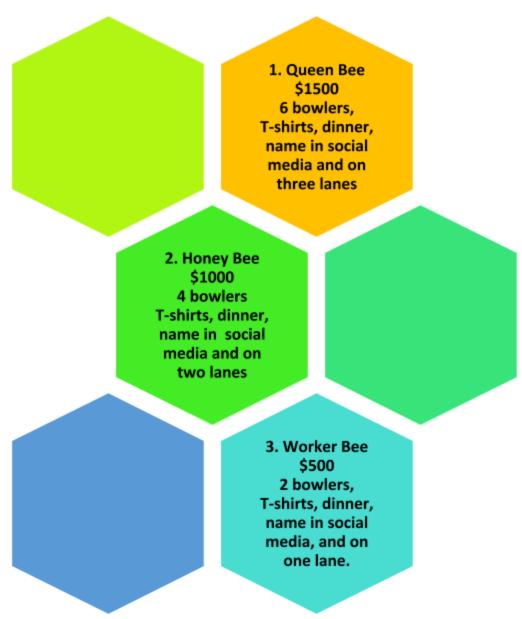

## Sponsorship Opportunities

## 4. Bumble Bee \$250 Lane Sponsor. Your name on the ball return of one lane.

Your donations go towards supporting families with students in Special Education with resources to support a successful journey through school-age years to build towards an independent future.