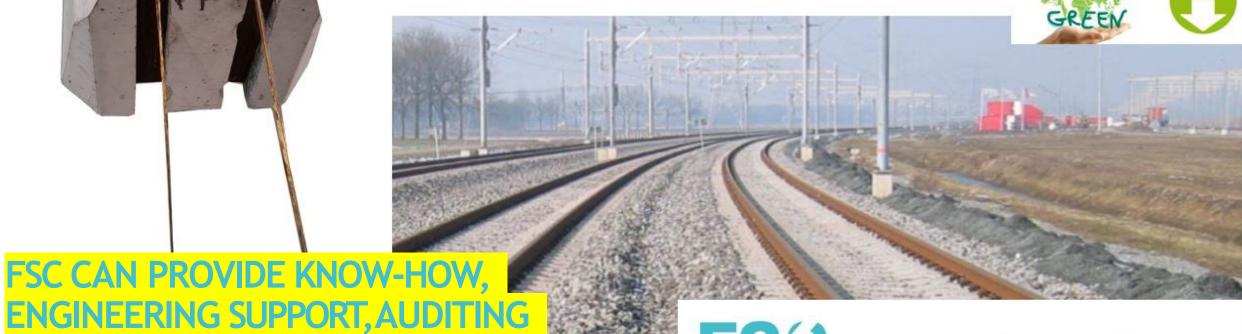

**ABRASION RESISTANCE FROM BALLAST?** 

No abrasion: the FLEXSTREN reinforcing is inserted in perimeter slots and therefore protected, not in contact with the ballast. In addition, FLEXTREN reinforcing has a very strong resistance to abrasion and vandalism.