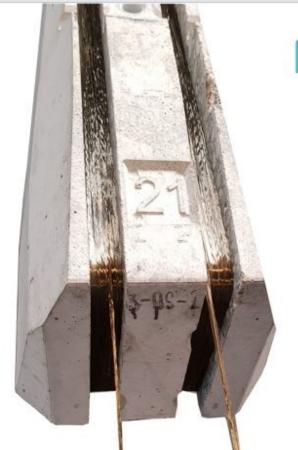

**ABRASION RESISTANCE FROM BALLAST?** 

No abrasion: the FLEXSTREN reinforcing is inserted in perimeter slots and therefore protected, not in contact with the ballast. In addition, FLEXTREN reinforcing has a very strong resistance to abrasion and vandalism.