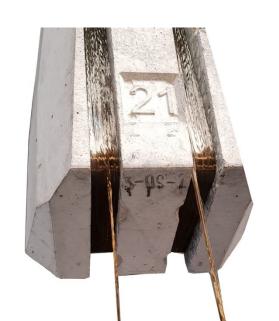

**ABRASION RESISTANCE FROM BALLAST?** 

No abrasion: the FLEXSTREN reinforcing is inserted in perimeter slots and therefore protected, not in contact with the ballast. In addition, FLEXTREN reinforcing has a very strong resistance to abrasion and vandalism.