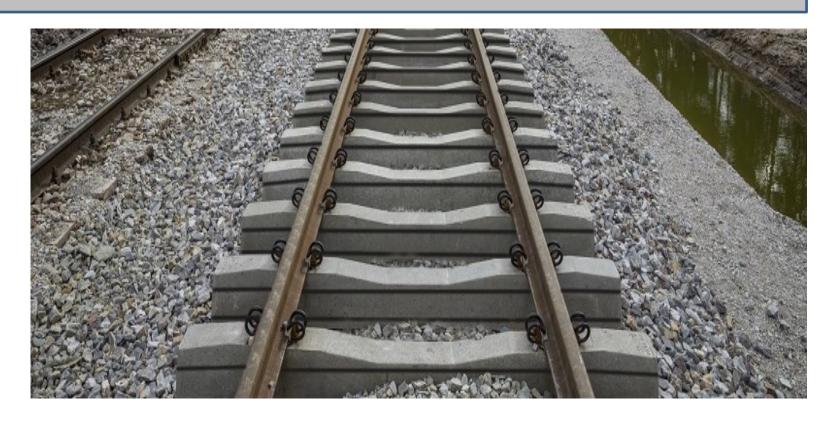

**ABRASION RESISTANCE FROM BALLAST?** 

No abrasion: the FLEXSTREN reinforcing is inserted in perimeter slots and therefore protected, not in contact with the ballast. In addition, FLEXTREN reinforcing has a very strong resistance to abrasion and vandalism.

WHAT LEVELS OF OUTPUT CAN BE OBTAINED?

We have solutions from a few tens of sleepers per day, up to several hundred.

CORROSION FREE, LOWER MAINTENANCE REQUIREMENT, LONGER LIFE, CYCLE PRODUCT

for DRYCAST RAILWAY SLEEPERS