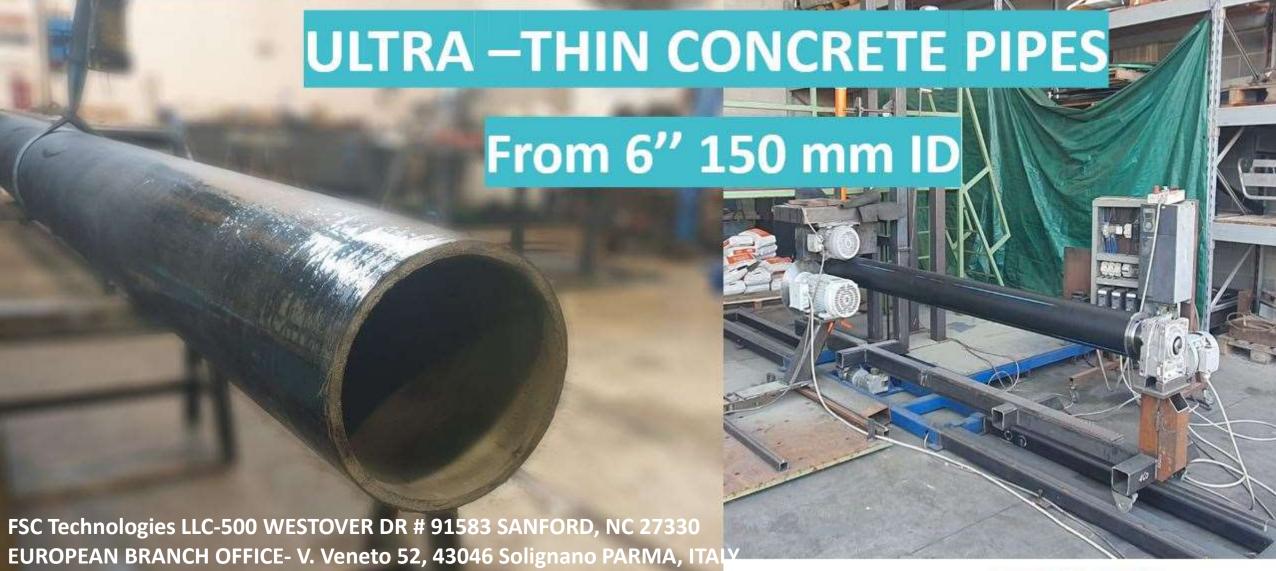

for ULTRA THIN WALL PIPE

Enhancing the building material industry

COST EFFECTIVE VS ANY OTHER PIPE, FROM 200 mm Thickness 1/20 internal diameter

**CORROSION FREE after curing reinforcement** 

Possibility to make concrete pipes with PRESSURES ABOVE 3.5 BAR

#### for ULTRA THIN WALL PIPE

COST EFFECTIVE VS ANY OTHER PIPE, FROM 200 mm Thickness 1/20 internal diameter