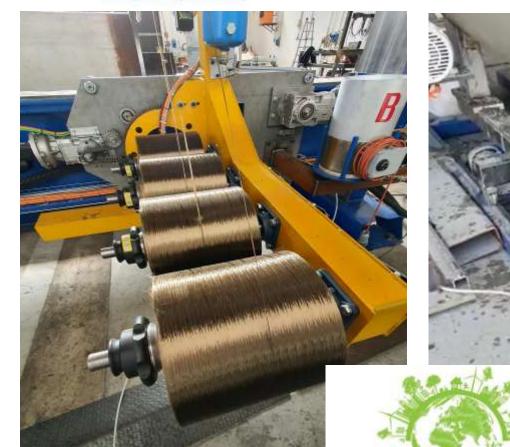

## Reinforced with the FLEXSTREN wrapping

#### **HOW CAN I ADD FLEXIBILITY TO THIN CONCRETE PIPE?**

It's about applying the after curing no corrosion reinforcing; FSC can give you all the support