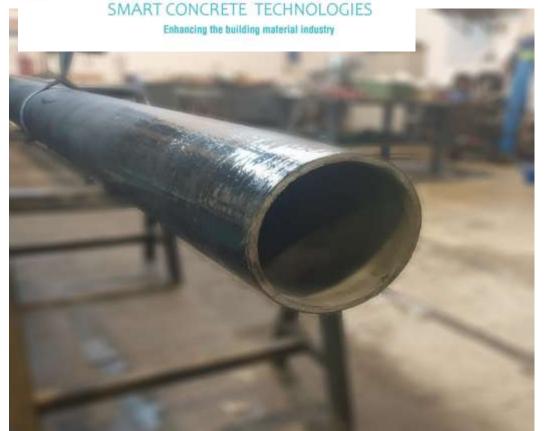

for ULTRA THIN WALL PIPE

Enhancing the building material industry

COST EFFECTIVE VS ANY OTHER PIPE, FROM 200 mm Thickness 1/20 internal diameter

**CORROSION FREE after curing reinforcement** 

Possibility to make concrete pipes with PRESSURES ABOVE 3.5 BAR

#### for ULTRA THIN WALL PIPE

COST EFFECTIVE VS ANY OTHER PIPE, FROM 200 mm Thickness 1/20 internal diameter

#### WHAT INTERNAL FINISHING LEVEL DO THE PIPES HAVE?

Internal finish is very close to that of PVC pipes.