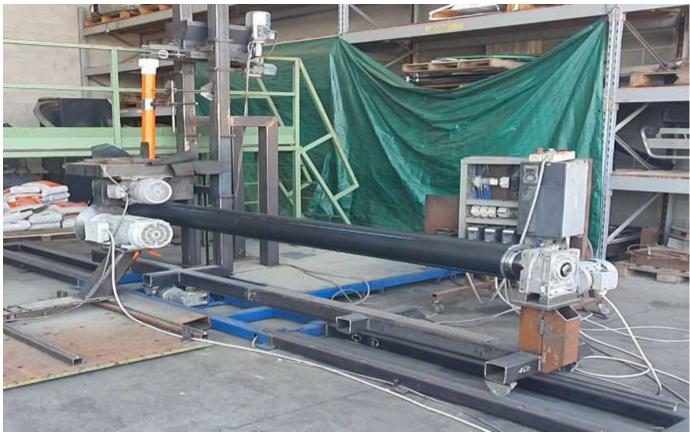

#### HOW DO THESE PIPES BEHAVE WHEN LAID ON AGGRESSIVE SOIL?

Very well, as the FLEXSTREN reinforcing is completely inert to the action of sulphates, acidic soils and chlorides.

for ULTRA THIN WALL PIPE

FSC CAN PROVIDE KNOW-HOW, MACHINERY, STARTUP, ASSISTANCE, ENGINEERING, AUDITING SERVICES TO ENSURE QUALITY