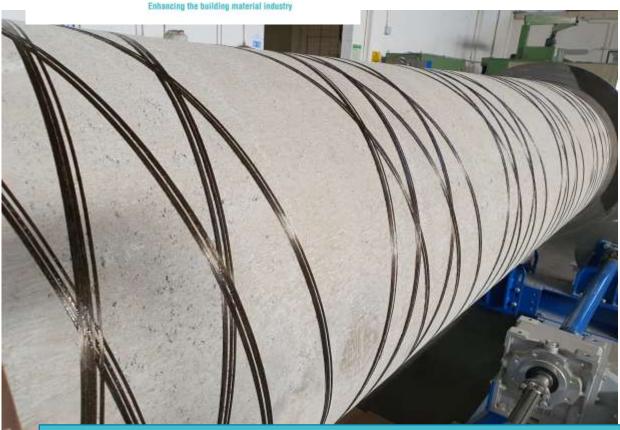

## Reinforced with the FLEXSTREN wrapping

#### **HOW CAN I ADD FLEXIBILITY TO THIN CONCRETE PIPE?**

It's about applying the after curing no corrosion reinforcing; FSC can give you all the support