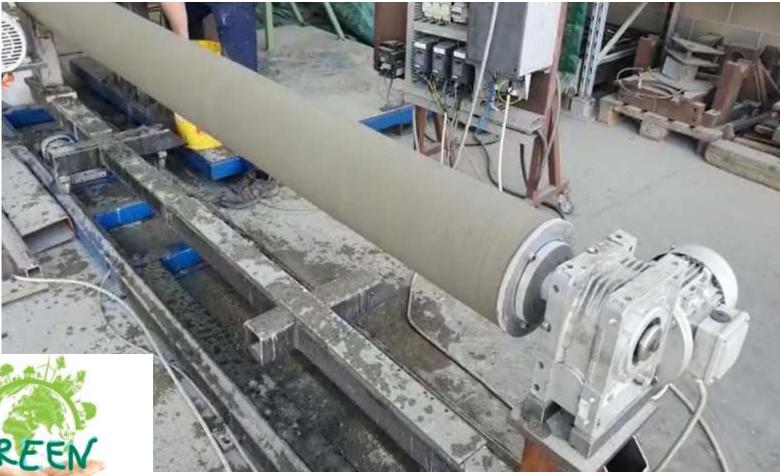

### **ULTRA THIN WALL PIPE**

FSC Technologies LLC- 500 WESTOVER DR # 91583 SANFORD, NC 27330 USA EUROPEAN BRANCH OFFICE- V. Veneto 52, 43046 Solignano PARMA, ITALY PHONE +1 515 771 0473 info@fsc-tech.com www.fsc-tech.com

for ULTRA THIN WALL PIPE

Enhancing the building material industry

COST EFFECTIVE VS ANY OTHER PIPE, FROM 200 mm Thickness 1/20 internal diameter

**CORROSION FREE after curing reinforcement** 

Possibility to make concrete pipes with PRESSURES ABOVE 3.5 BAR