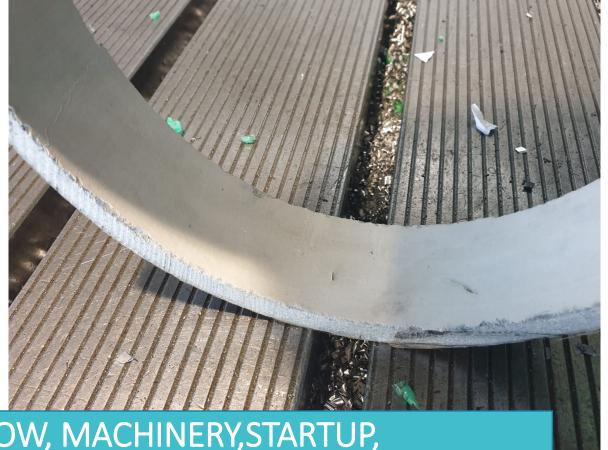

#### HOW DO THESE PIPES BEHAVE WHEN LAID ON AGGRESSIVE SOIL?

Very well, as the FLEXSTREN reinforcing is completely inert to the action of sulphates, acidic soils and chlorides.

for ULTRA THIN WALL PIPE

FSC CAN PROVIDE KNOW-HOW, MACHINERY, STARTUP, ASSISTANCE, ENGINEERING, AUDITING SERVICES TO ENSURE QUALITY