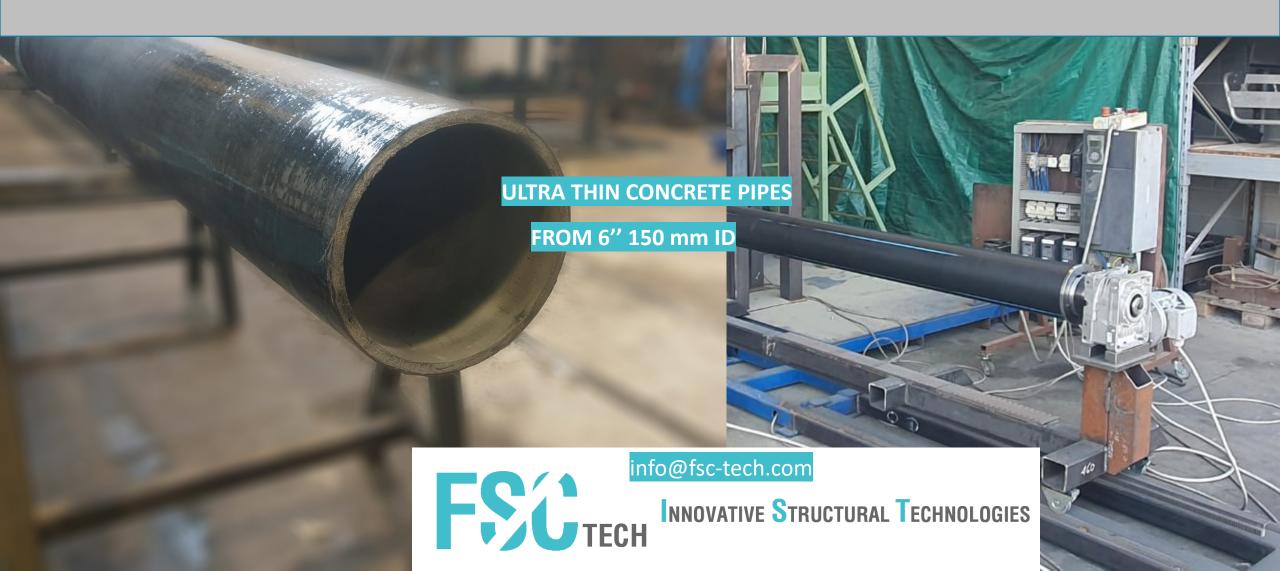

### for ULTRA THIN WALL PIPE

COST EFFECTIVE VS ANY OTHER PIPE, FROM 200 mm Thickness 1/20 internal diameter

**CORROSION FREE after curing reinforcement** 

Possibility to make concrete pipes with PRESSURES ABOVE 3.5 BAR

### for ULTRA THIN WALL PIPE

COST EFFECTIVE VS ANY OTHER PIPE, FROM 200 mm Thickness 1/20 internal diameter

#### WHAT INTERNAL FINISHING LEVEL DO THE PIPES HAVE?

Internal finish is very close to that of PVC pipes.