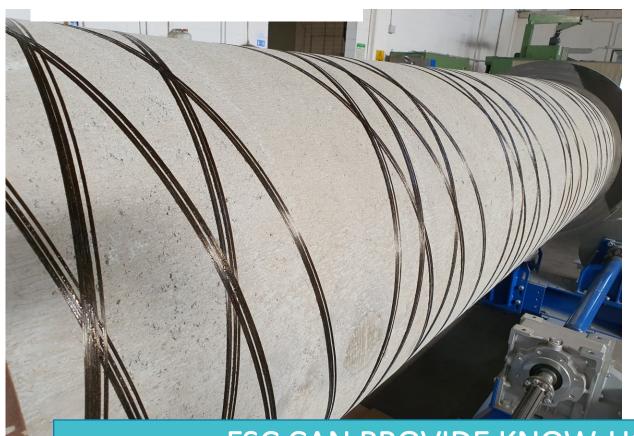

#### **HOW CAN I ADD FLEXIBILITY TO THIN CONCRETE PIPE?**

It's about applying the after curing no corrosion reinforcing; FSC can give you all the support

#### HOW DO THESE PIPES BEHAVE WHEN LAID ON AGGRESSIVE SOIL?

Very well, as the FLEXSTREN reinforcing is completely inert to the action of sulphates, acidic soils and chlorides.

for ULTRA THIN WALL PIPE

FSC CAN PROVIDE KNOW-HOW, MACHINERY, STARTUP, ASSISTANCE, ENGINEERING, AUDITING SERVICES TO ENSURE QUALITY