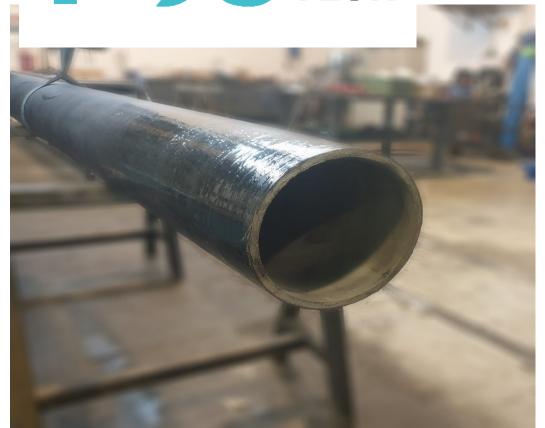

**ULTRA THIN WALL PIPE** 

FSC Technologies LLC- 500 WESTOVER DR # 91583 SANFORD, NC 27330 USA EUROPEAN BRANCH OFFICE- V. Veneto 52, 43046 Solignano PARMA, ITALY PHONE +1 321 710 9286 info@fsc-tech.com www.fsc-tech.com

### for ULTRA THIN WALL PIPE

COST EFFECTIVE VS ANY OTHER PIPE, FROM 200 mm Thickness 1/20 internal diameter

**CORROSION FREE after curing reinforcement** 

Possibility to make concrete pipes with PRESSURES ABOVE 3.5 BAR