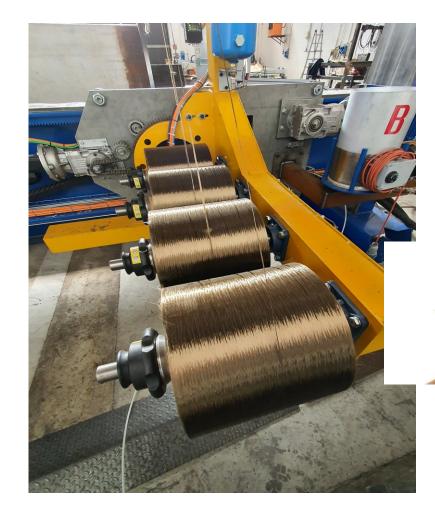

#### **HOW CAN I ADD FLEXIBILITY TO THIN CONCRETE PIPE?**

It's about applying the after curing no corrosion reinforcing; FSC can give you all the support

#### CAN I APPLY THIS TECHNOLOGY TO PIPES PRODUED WITH MY MACHINES?

Yes, for manufactures of asbestos cement or asbestos cement pipes