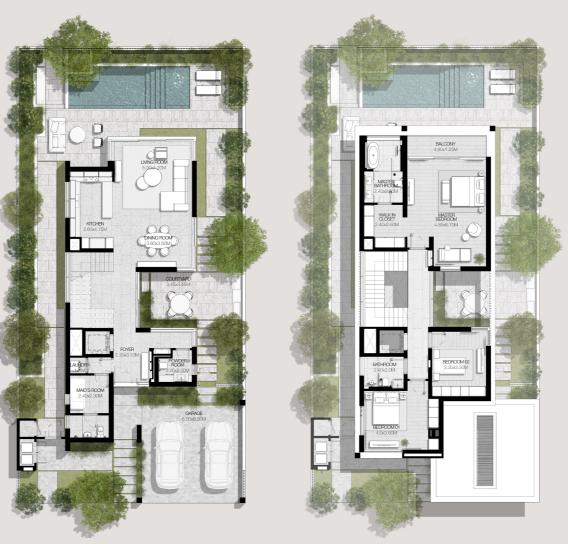

# 3 BEDROOMS VILLA TYPE A-4S

TOTAL AREA: 363.74 SOM | 3.915.26 SOFT

GROUND LEVEL

FIRST LEVEL SECOND LEVEL

### 3 BEDROOMS VILLA TYPE A-4S(M)

TOTAL AREA: 363.74 SOM | 3.915.26 SOFT