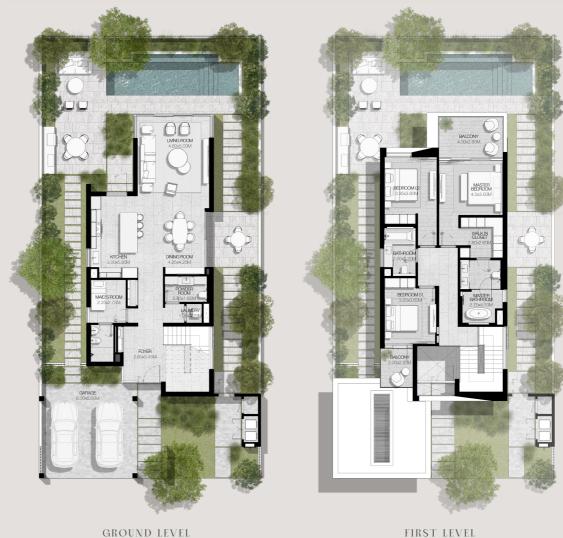

### 3 BEDROOMS VILLA TYPE B-3BR

### 3 BEDROOMS VILLA TYPE B-3BR(M)

TOTAL AREA: 452.90 SQM | 4,874.92 SQFT