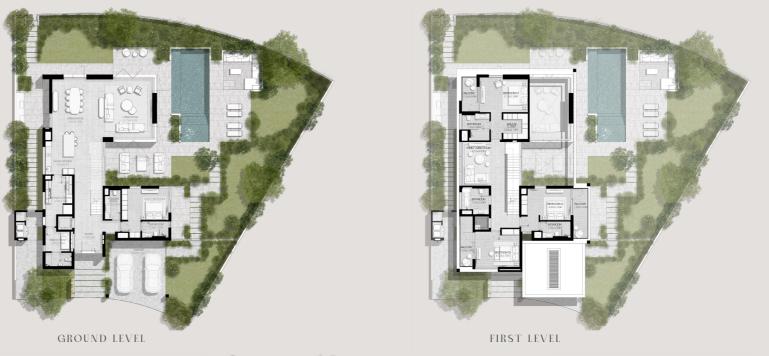

# 3-BEDROOM VILLAS



# 3 BEDROOMS VILLA TYPE A-4S

TOTAL AREA: 363.74 SOM | 3.915.26 SOFT



GROUND LEVEL



FIRST LEVEL SECOND LEVEL





### 3 BEDROOMS VILLA TYPE A-4S(M)

TOTAL AREA: 363.74 SOM | 3.915.26 SOFT







### 3 BEDROOMS VILLA TYPE B-3BR







### 3 BEDROOMS VILLA TYPE B-3BR(M)











TOTAL AREA: 452.90 SQM | 4,874.92 SQFT











# 4 BEDROOMS VILLA TYPE C-5S(M)

TOTAL AREA: 452.89 SQM | 4,874.87 SQFT







### 4 BEDROOMS VILLA TYPE D-4BR







# 4 BEDROOMS VILLA TYPE D-4BR(M)

TOTAL AREA: 380.10 SOM | 4.091.36 SOFT



GROUND LEVEL

FIRST LEVEL



# 5-BEDROOM VILLAS



# 5 BEDROOMS VILLA TYPE E-5BR

TOTAL AREA: 552.25 SOM | 5.944.37 SOFT









## 5 BEDROOMS

VILLA TYPE E-5BR(M)

TOTAL AREA: 552-25 SOM | 5-944-38 SOFT















5 BEDROOMS
VILLA TYPE F-5BR

-TOTAL AREA: 557.55 SQM | 6,001.42 SQFT







5 BEDROOMS
VILLA TYPE F-5BR(M)

-TOTAL AREA: 557.55 SQM | 6,001.42 SQFT