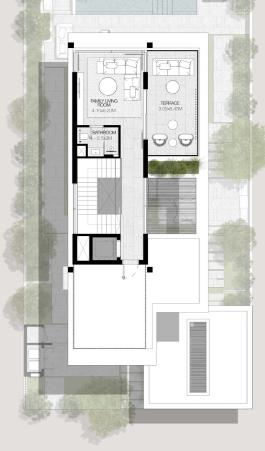

# 4 BEDROOMS VILLA TYPE D-4BR(M)

TOTAL AREA: 380.10 SOM | 4.091.36 SOFT

GROUND LEVEL

FIRST LEVEL