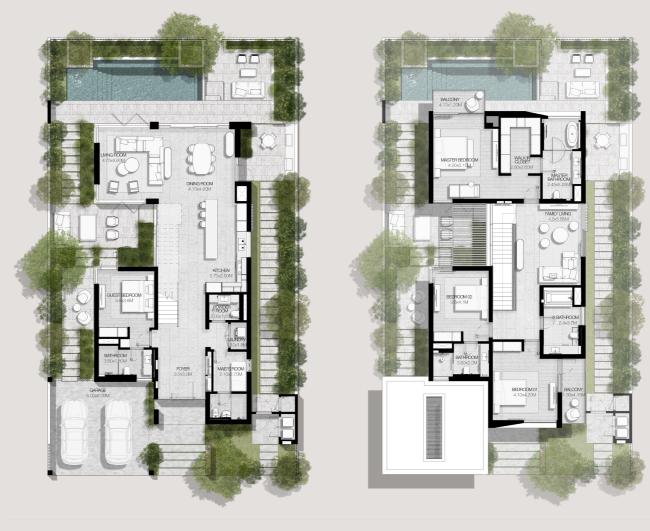

### 3 BEDROOMS VILLA TYPE B-3BR

### 3 BEDROOMS VILLA TYPE B-3BR(M)

TOTAL AREA: 452.90 SQM | 4,874.92 SQFT