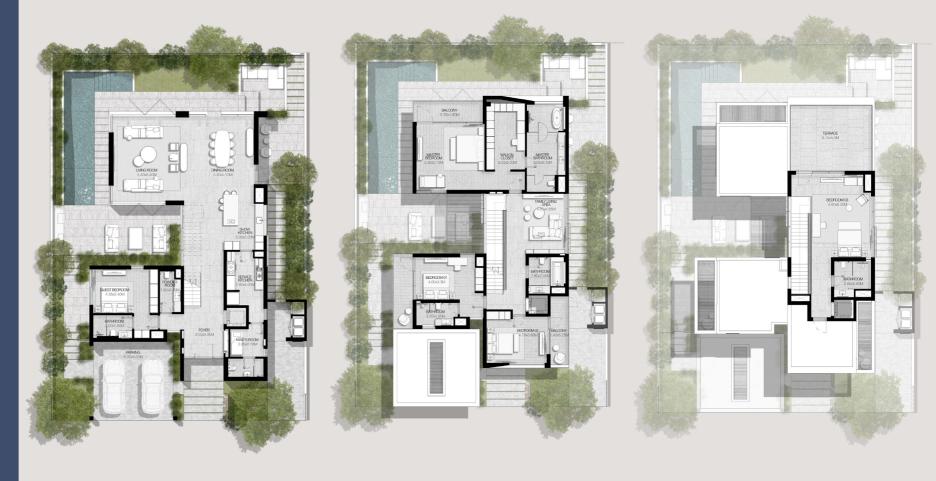

# 3 BEDROOMS VILLA TYPE A-4S

TOTAL AREA: 363.74 SOM | 3.915.26 SOFT

GROUND LEVEL

FIRST LEVEL SECOND LEVEL

### 3 BEDROOMS VILLA TYPE A-4S(M)

TOTAL AREA: 363.74 SOM | 3.915.26 SOFT