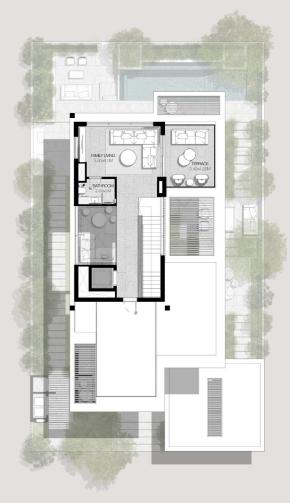

# 3-BEDROOM VILLAS



# 3 BEDROOMS VILLA TYPE A-4S

TOTAL AREA: 363.74 SOM | 3.915.26 SOFT



GROUND LEVEL



FIRST LEVEL SECOND LEVEL





### 3 BEDROOMS VILLA TYPE A-4S(M)

TOTAL AREA: 363.74 SOM | 3.915.26 SOFT







### 3 BEDROOMS VILLA TYPE B-3BR







### 3 BEDROOMS VILLA TYPE B-3BR(M)











TOTAL AREA: 452.90 SQM | 4,874.92 SQFT











# 4 BEDROOMS VILLA TYPE C-5S(M)

TOTAL AREA: 452.89 SQM | 4,874.87 SQFT







### 4 BEDROOMS VILLA TYPE D-4BR







# 4 BEDROOMS VILLA TYPE D-4BR(M)

TOTAL AREA: 380.10 SOM | 4.091.36 SOFT



GROUND LEVEL

FIRST LEVEL



# 5-BEDROOM VILLAS



# 5 BEDROOMS VILLA TYPE E-5BR

TOTAL AREA: 552.25 SOM | 5.944.37 SOFT









## 5 BEDROOMS

VILLA TYPE E-5BR(M)

TOTAL AREA: 552-25 SOM | 5-944-38 SOFT















5 BEDROOMS
VILLA TYPE F-5BR

-TOTAL AREA: 557.55 SQM | 6,001.42 SQFT







5 BEDROOMS
VILLA TYPE F-5BR(M)

-TOTAL AREA: 557.55 SQM | 6,001.42 SQFT