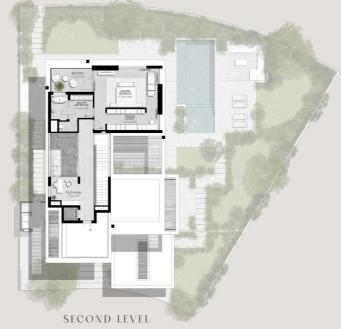

# 3-BEDROOM VILLAS



# 3 BEDROOMS VILLA TYPE A-4S

TOTAL AREA: 363.74 SOM | 3.915.26 SOFT



GROUND LEVEL



FIRST LEVEL SECOND LEVEL





### 3 BEDROOMS VILLA TYPE A-4S(M)

TOTAL AREA: 363.74 SOM | 3.915.26 SOFT







### 3 BEDROOMS VILLA TYPE B-3BR







### 3 BEDROOMS VILLA TYPE B-3BR(M)











TOTAL AREA: 452.90 SQM | 4,874.92 SQFT











# 4 BEDROOMS VILLA TYPE C-5S(M)

TOTAL AREA: 452.89 SQM | 4,874.87 SQFT







### 4 BEDROOMS VILLA TYPE D-4BR







# 4 BEDROOMS VILLA TYPE D-4BR(M)

TOTAL AREA: 380.10 SOM | 4.091.36 SOFT



GROUND LEVEL

FIRST LEVEL



# 5-BEDROOM VILLAS



# 5 BEDROOMS VILLA TYPE E-5BR

TOTAL AREA: 552.25 SOM | 5.944.37 SOFT









## 5 BEDROOMS

VILLA TYPE E-5BR(M)

TOTAL AREA: 552-25 SOM | 5-944-38 SOFT















5 BEDROOMS
VILLA TYPE F-5BR

-TOTAL AREA: 557.55 SQM | 6,001.42 SQFT







5 BEDROOMS
VILLA TYPE F-5BR(M)

-TOTAL AREA: 557.55 SQM | 6,001.42 SQFT