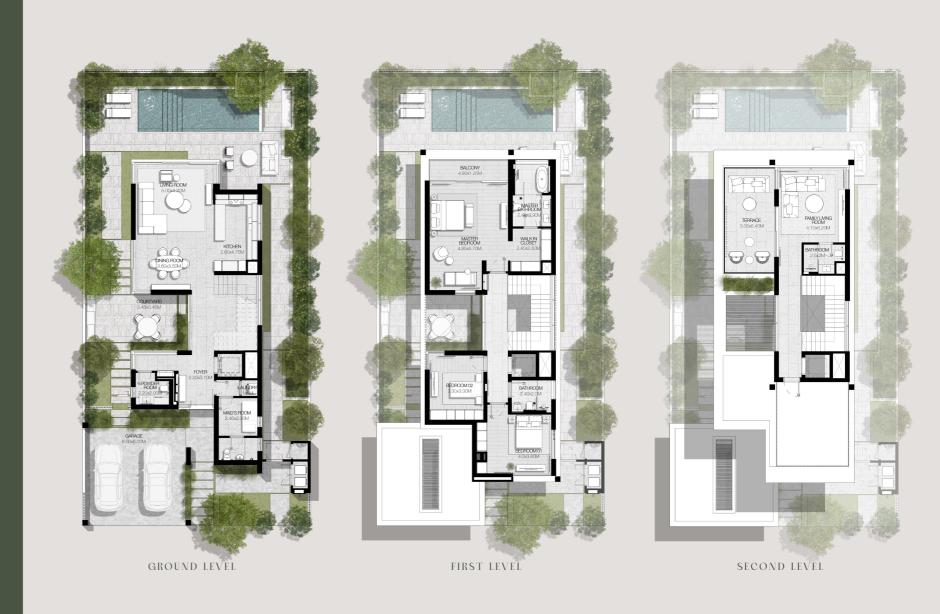

### 4 BEDROOMS VILLA TYPE D-4BR

# 4 BEDROOMS VILLA TYPE D-4BR(M)

TOTAL AREA: 380.10 SOM | 4.091.36 SOFT

GROUND LEVEL

FIRST LEVEL