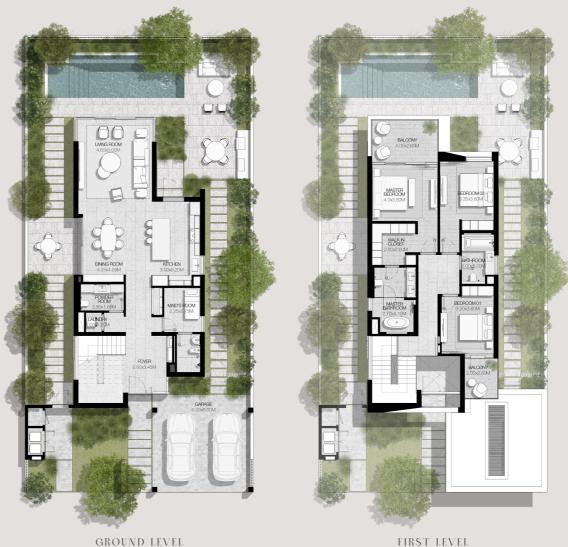

### 4 BEDROOMS VILLA TYPE D-4BR

# 4 BEDROOMS VILLA TYPE D-4BR(M)

TOTAL AREA: 380.10 SOM | 4.091.36 SOFT

GROUND LEVEL

FIRST LEVEL