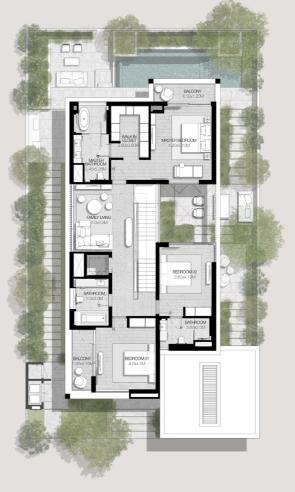

# 3-BEDROOM VILLAS



# 3 BEDROOMS VILLA TYPE A-4S

TOTAL AREA: 363.74 SOM | 3.915.26 SOFT



GROUND LEVEL



FIRST LEVEL SECOND LEVEL





### 3 BEDROOMS VILLA TYPE A-4S(M)

TOTAL AREA: 363.74 SOM | 3.915.26 SOFT







### 3 BEDROOMS VILLA TYPE B-3BR







### 3 BEDROOMS VILLA TYPE B-3BR(M)











TOTAL AREA: 452.90 SQM | 4,874.92 SQFT











# 4 BEDROOMS VILLA TYPE C-5S(M)

TOTAL AREA: 452.89 SQM | 4,874.87 SQFT







### 4 BEDROOMS VILLA TYPE D-4BR







# 4 BEDROOMS VILLA TYPE D-4BR(M)

TOTAL AREA: 380.10 SOM | 4.091.36 SOFT



GROUND LEVEL

FIRST LEVEL



# 5-BEDROOM VILLAS



# 5 BEDROOMS VILLA TYPE E-5BR

TOTAL AREA: 552.25 SOM | 5.944.37 SOFT









## 5 BEDROOMS

VILLA TYPE E-5BR(M)

TOTAL AREA: 552-25 SOM | 5-944-38 SOFT















5 BEDROOMS
VILLA TYPE F-5BR

-TOTAL AREA: 557.55 SQM | 6,001.42 SQFT







5 BEDROOMS
VILLA TYPE F-5BR(M)

-TOTAL AREA: 557.55 SQM | 6,001.42 SQFT