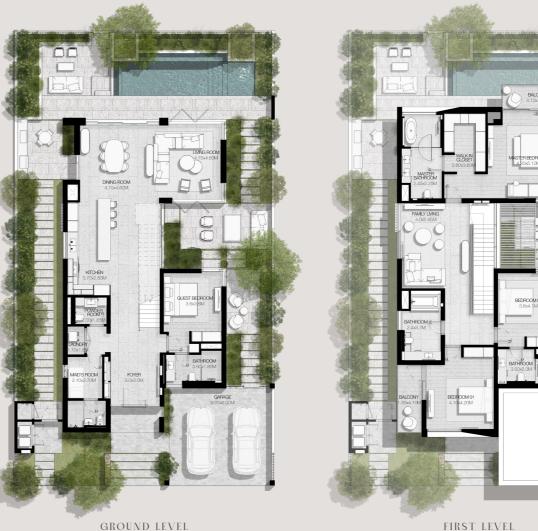

# 4 BEDROOMS VILLA TYPE D-4BR(M)

TOTAL AREA: 380.10 SOM | 4.091.36 SOFT

GROUND LEVEL

FIRST LEVEL