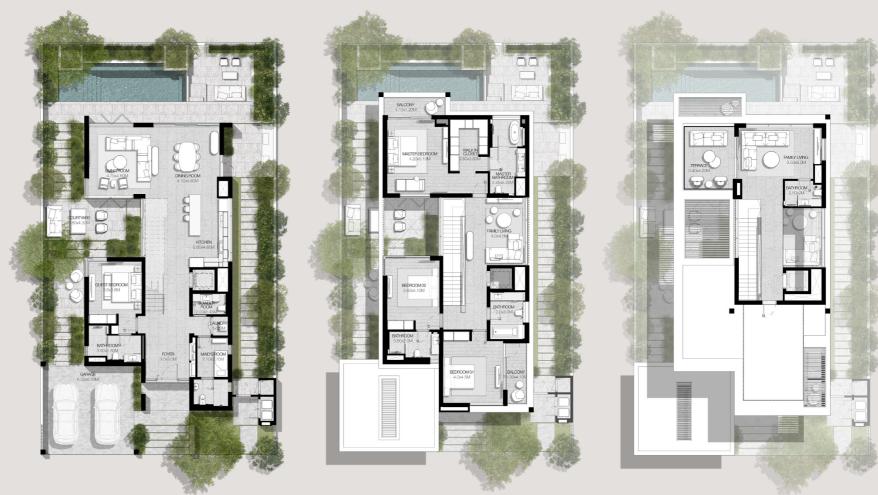

# 3 BEDROOMS VILLA TYPE A-4S

TOTAL AREA: 363.74 SOM | 3.915.26 SOFT

GROUND LEVEL

FIRST LEVEL SECOND LEVEL

### 3 BEDROOMS VILLA TYPE A-4S(M)

TOTAL AREA: 363.74 SOM | 3.915.26 SOFT