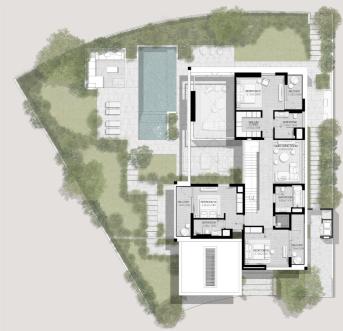

# 3 BEDROOMS VILLA TYPE A-4S

TOTAL AREA: 363.74 SOM | 3.915.26 SOFT

GROUND LEVEL

FIRST LEVEL SECOND LEVEL

### 3 BEDROOMS VILLA TYPE A-4S(M)

TOTAL AREA: 363.74 SOM | 3.915.26 SOFT