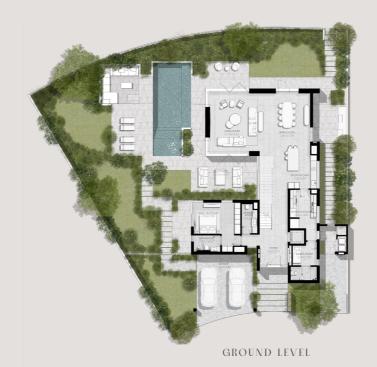

# 5 BEDROOMS VILLA TYPE E-5BR

TOTAL AREA: 552.25 SOM | 5.944.37 SOFT

## 5 BEDROOMS

VILLA TYPE E-5BR(M)

TOTAL AREA: 552-25 SOM | 5-944-38 SOFT

5 BEDROOMS
VILLA TYPE F-5BR

-TOTAL AREA: 557.55 SQM | 6,001.42 SQFT

5 BEDROOMS
VILLA TYPE F-5BR(M)

-TOTAL AREA: 557.55 SQM | 6,001.42 SQFT