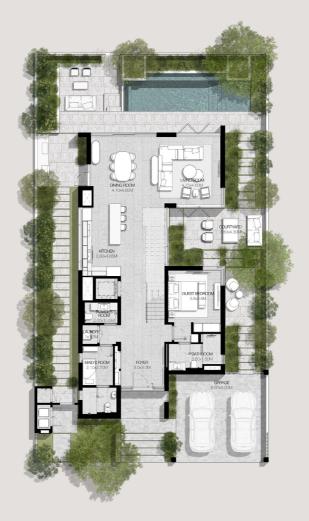

# 3-BEDROOM VILLAS



# 3 BEDROOMS VILLA TYPE A-4S

TOTAL AREA: 363.74 SOM | 3.915.26 SOFT



GROUND LEVEL



FIRST LEVEL SECOND LEVEL





### 3 BEDROOMS VILLA TYPE A-4S(M)

TOTAL AREA: 363.74 SOM | 3.915.26 SOFT







### 3 BEDROOMS VILLA TYPE B-3BR







### 3 BEDROOMS VILLA TYPE B-3BR(M)











TOTAL AREA: 452.90 SQM | 4,874.92 SQFT











# 4 BEDROOMS VILLA TYPE C-5S(M)

TOTAL AREA: 452.89 SQM | 4,874.87 SQFT







### 4 BEDROOMS VILLA TYPE D-4BR







# 4 BEDROOMS VILLA TYPE D-4BR(M)

TOTAL AREA: 380.10 SOM | 4.091.36 SOFT



GROUND LEVEL

FIRST LEVEL



# 5-BEDROOM VILLAS



# 5 BEDROOMS VILLA TYPE E-5BR

TOTAL AREA: 552.25 SOM | 5.944.37 SOFT









## 5 BEDROOMS

VILLA TYPE E-5BR(M)

TOTAL AREA: 552-25 SOM | 5-944-38 SOFT















5 BEDROOMS
VILLA TYPE F-5BR

-TOTAL AREA: 557.55 SQM | 6,001.42 SQFT







5 BEDROOMS
VILLA TYPE F-5BR(M)

-TOTAL AREA: 557.55 SQM | 6,001.42 SQFT