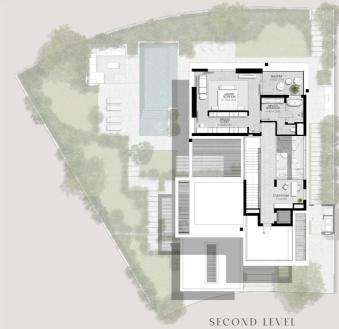

# 5 BEDROOMS VILLA TYPE E-5BR

TOTAL AREA: 552.25 SOM | 5.944.37 SOFT

## 5 BEDROOMS

VILLA TYPE E-5BR(M)

TOTAL AREA: 552-25 SOM | 5-944-38 SOFT

5 BEDROOMS
VILLA TYPE F-5BR

-TOTAL AREA: 557.55 SQM | 6,001.42 SQFT

5 BEDROOMS
VILLA TYPE F-5BR(M)

-TOTAL AREA: 557.55 SQM | 6,001.42 SQFT